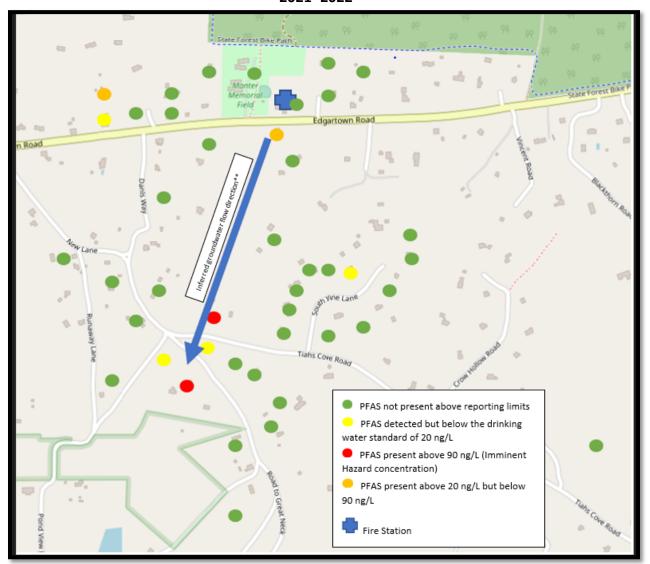

## DRAFT SUMMARY OF PFAS SAMPLING RESULTS - PRIVATE DRINKING WATER WELLS WEST TISBURY, MASSACHUSETTS MASSDEP INVESTIGATIONS AND UMASS PRIVATE WELLS SAMPLING PROGRAM 2021- 2022

- Most data on this map represent samples obtained by MassDEP PFAS Branch staff. Some data was obtained from the MassDEP/UMASS sampling program where homeowners took their own samples.

- MassDEP inferred the groundwater flow direction based on the information available and not on subsurface evaluations. The consultant hired to complete the investigation in this area will be required to calculate groundwater flow direction.

- Some homeowners did not respond to MassDEP's requests for access to obtain samples.

- The mapped locations (green, yellow, red, and orange dots) are intended to provide a general visual representation of the data obtained, and thus, some data points may not be completely accurate.