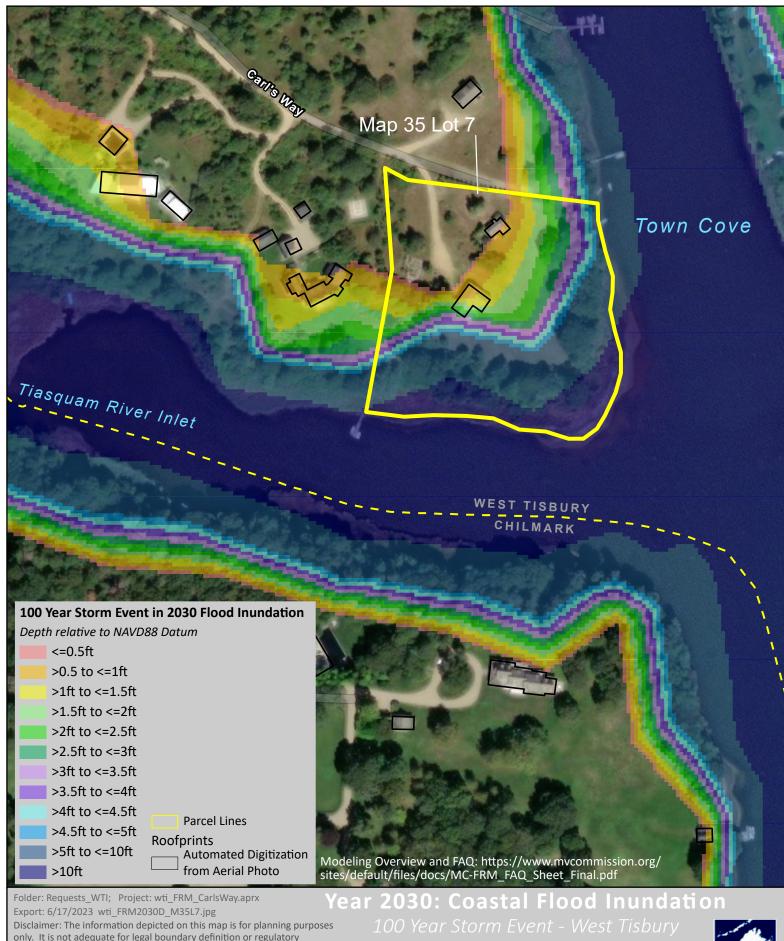

only. It is not adequate for legal boundary definition or regulatory interpretation. Inundation data were not generated at the parcel-level scale. The map does not substitute for actual on-site survey, or supersede deed research. The MVC is not responsible for the end-user's interpretation of the data, subsequent analyses or conclusions.

Compiled by: MVC, CL Seidel, www.mvcommission.org; 508-693-3453
Data: Inundation - MassDOT Flood Risk Model 2020; Parcels - CAI Tech FY23; Aerial Photo & Rd Labels - ESRI/Firefly accessed on 6/16/2023 Coordinate Reference: Stateplane MassMainland, NAD83, meters