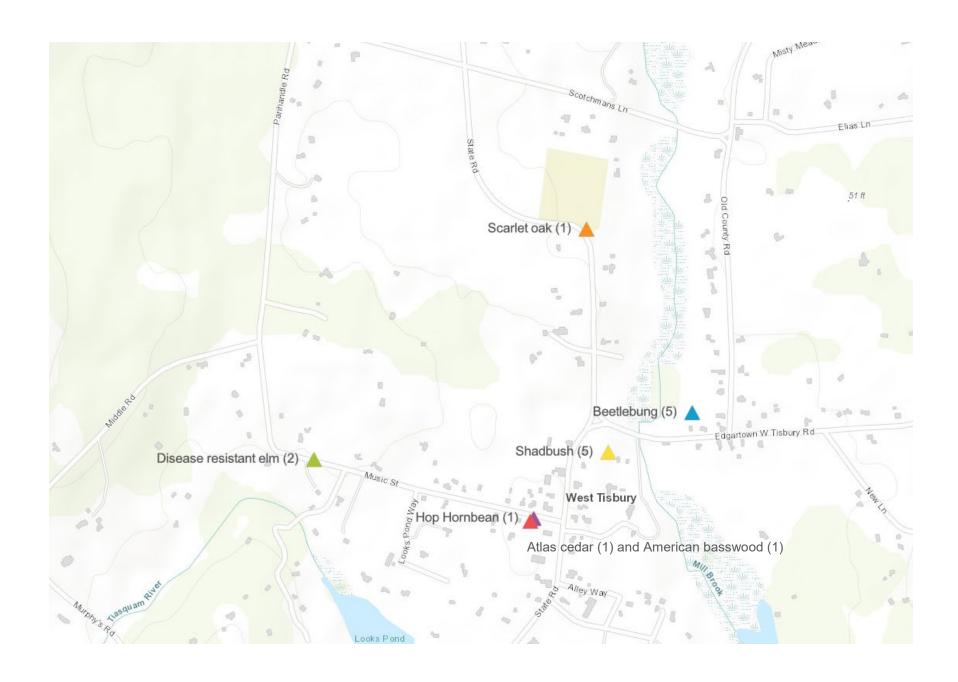

| West Tisbury Historic District Proposed Tree Plantings |                       |        |                             |
|--------------------------------------------------------|-----------------------|--------|-----------------------------|
| Scientific Name                                        | Common Name           | Amount | Location                    |
| Amelanchier canadensis                                 | Shadbush              | 5      | Brandy Bow Hill             |
| Nyssa sylvatica                                        | Beetlebung            | 5      | Old Millpond                |
| Ostrya virginiana                                      | Hop Hornbeam          | 1      | Town Hall Park, near stairs |
| Cedrus atlantica                                       | Atlas Cedar           | 1      | Town Hall Park              |
| Tilia americana                                        | American Basswood     | 1      | Town Hall Park              |
| Quercus coccinea                                       | Scarlet Oak           | 1      | Deadman's Curve             |
| Ulmus americana                                        | Disease Resistant Elm | 2      | Along Music Street          |
|                                                        | TOTAL                 | 16     |                             |