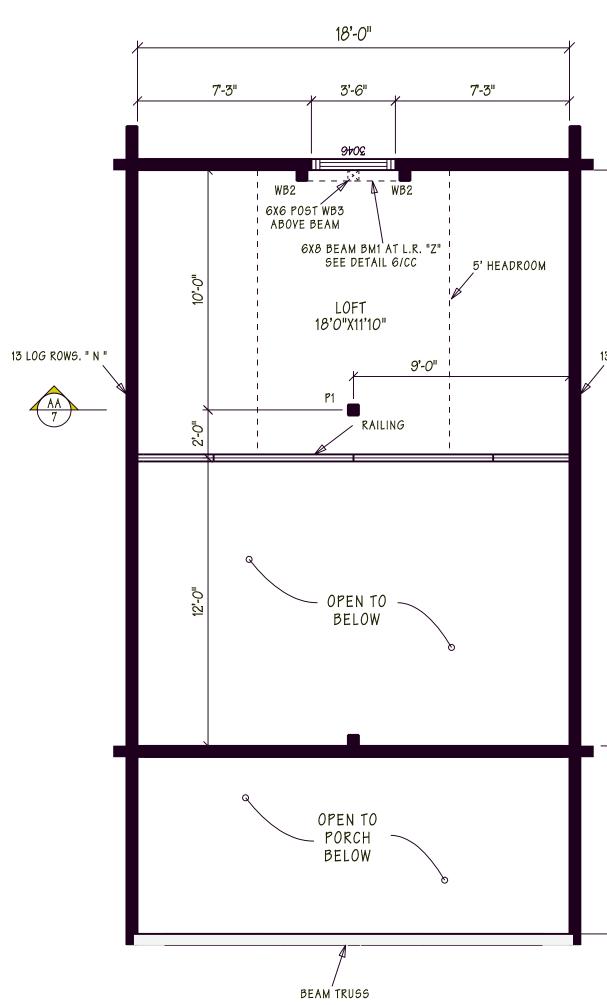

## LOFT PLAN

©2004 by NLH Inc This plan is copyrighted and may not be used or reproduced without written permission from northeastern log homes inc.

| NO.             |              |        |   | EVISION / CHANGE ORDER D |       |      | BY | CKD. |
|-----------------|--------------|--------|---|--------------------------|-------|------|----|------|
|                 |              |        |   |                          |       |      |    |      |
|                 |              |        |   |                          |       |      |    |      |
|                 |              |        |   |                          |       |      |    |      |
|                 |              |        |   |                          |       |      |    |      |
| WINDOW          | WINDOWS      |        |   | MODEL                    |       |      |    |      |
|                 |              |        |   |                          |       |      |    |      |
| DRN.            | SD           | CODES  |   |                          |       |      |    |      |
| CKD.            |              |        |   |                          |       |      |    |      |
| PROJE           | PROJECT NAME |        |   | IMON                     | ATHEA | RN   |    |      |
| DATE            | 2            | 2-1-21 |   | PLAN NO.                 |       | SHT. |    | _    |
| SCALE 1/4"=1'0" |              |        | С |                          | 4     | 2    |    |      |