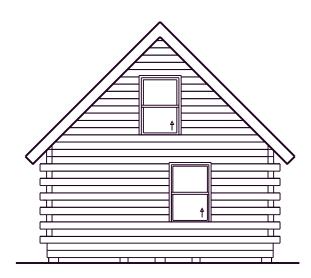

. . . . . . . .

REAR ELEVATION

GLENDA\_S

SCALE: 1/8" = 1' 0"

JOBSITE:

RIGHT ELEVATION

-RAILINGS ARE OMITTED FOR CLARITY.

-THESE ARE PRESENTATION ELEVATIONS. ACTUAL HOME MAY VARY.