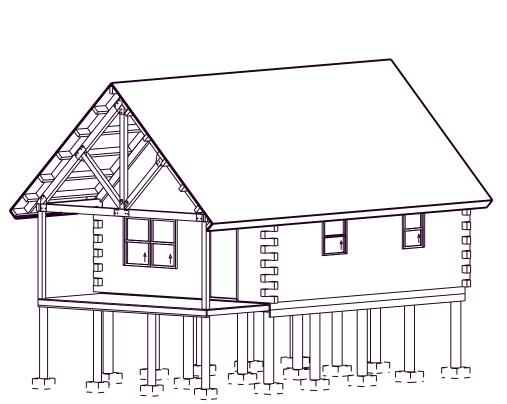

|   |                          |       |      |    |      |
| WINDOW          | WINDOWS      |        |   | MODEL                    |       |      |    |      |
|                 |              |        |   |                          |       |      |    |      |
| DRN.            | SD           | CODES  |   |                          |       |      |    |      |
| CKD.            |              |        |   |                          |       |      |    |      |
| PROJE           | PROJECT NAME |        |   | IMON                     | ATHEA | RN   |    |      |
| DATE            | 2            | 2-1-21 |   | PLAN NO.                 |       | SHT. |    | _    |
| SCALE 1/4"=1'0" |              |        | С |                          | 4     | 2    |    |      |

. . . . . . . .







REAR ELEVATION



GLENDA\_S





SCALE: 1/8" = 1' 0"







JOBSITE:



RIGHT ELEVATION

-RAILINGS ARE OMITTED FOR CLARITY.

-THESE ARE PRESENTATION ELEVATIONS. ACTUAL HOME MAY VARY.