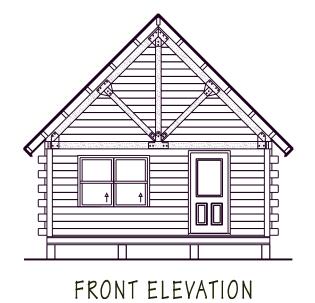

. . . . . . . .

REAR ELEVATION

GLENDA\_S

SCALE: 1/8" = 1' 0"

JOBSITE:

RIGHT ELEVATION

-RAILINGS ARE OMITTED FOR CLARITY.

-THESE ARE PRESENTATION ELEVATIONS. ACTUAL HOME MAY VARY.