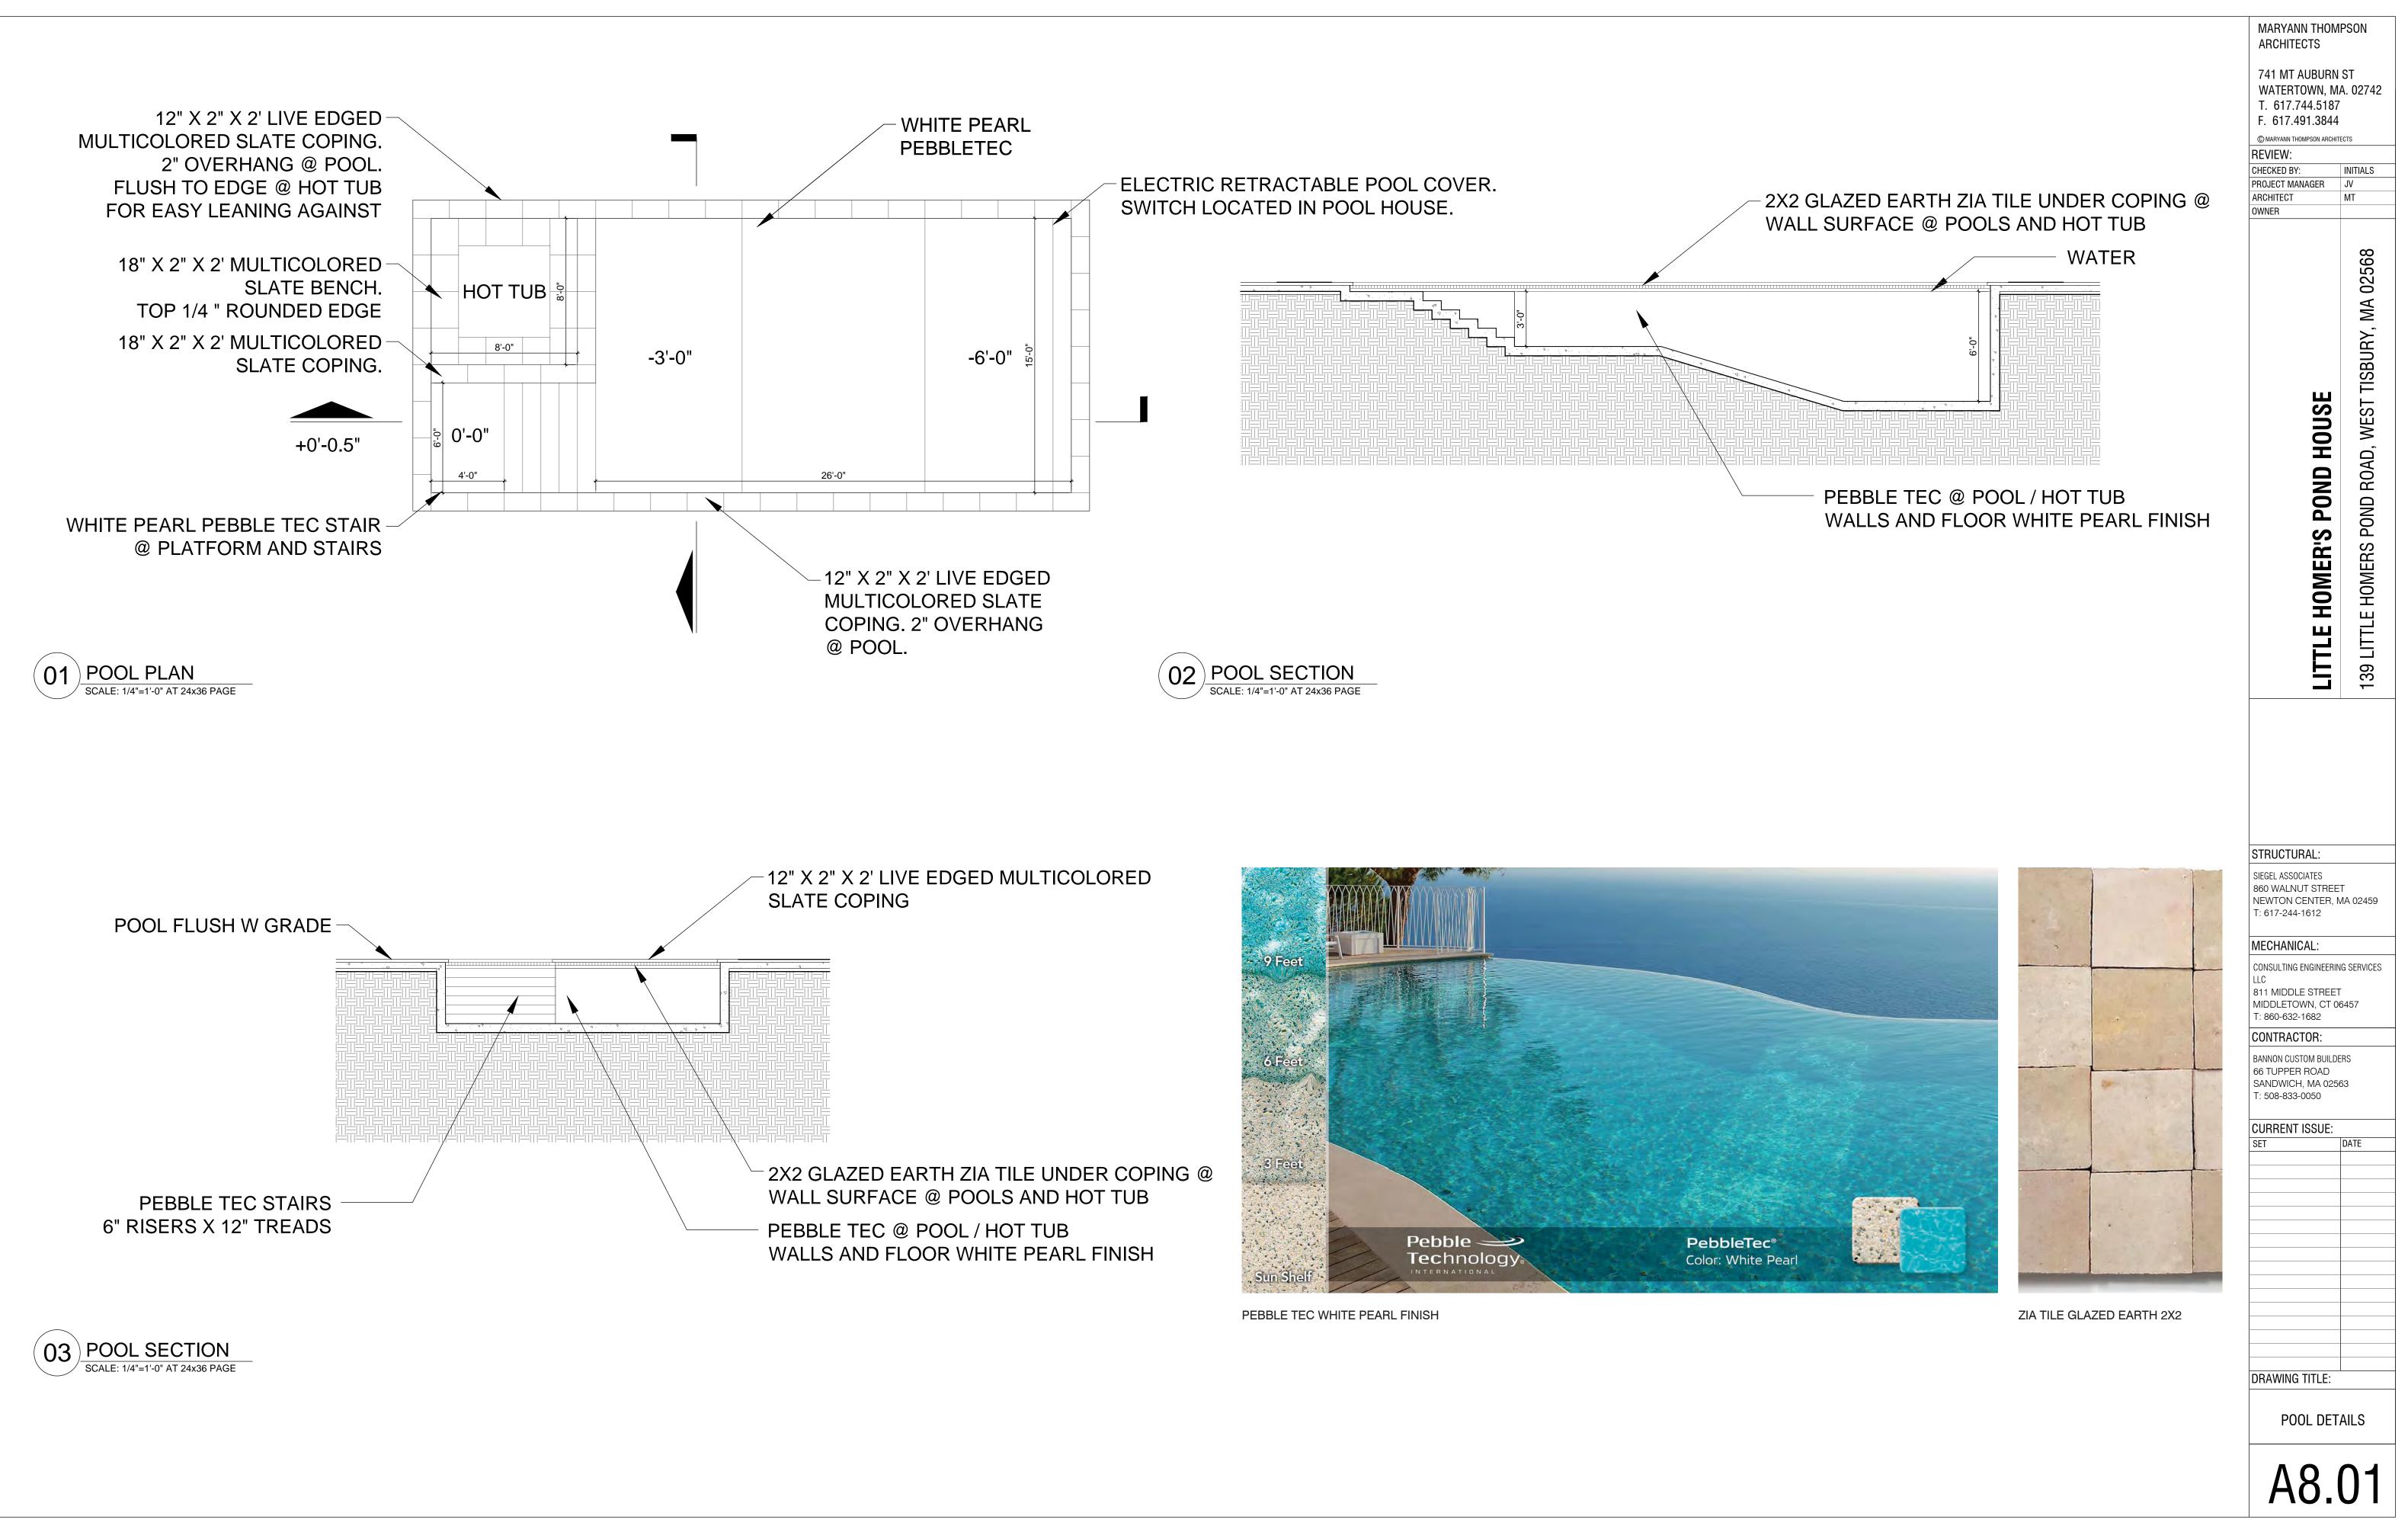

13 POOL HOUSE - PLAN SCALE: 1/4"=1'-0" AT 24x36 PAGE

|             | 4                                         |
|-------------|-------------------------------------------|
|             | 45 00 00 00 00 00 00 00 00 00 00 00 00 00 |
|             |                                           |
| U S S       |                                           |
| STORAGE BIN |                                           |
|             |                                           |