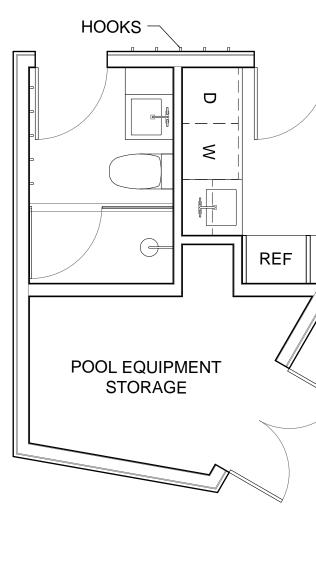

13 POOL HOUSE - PLAN SCALE: 1/4"=1'-0" AT 24x36 PAGE

|             | 4                                         |
|-------------|-------------------------------------------|
|             | 45 00 00 00 00 00 00 00 00 00 00 00 00 00 |
|             |                                           |
| U S S       |                                           |
| STORAGE BIN |                                           |
|             |                                           |