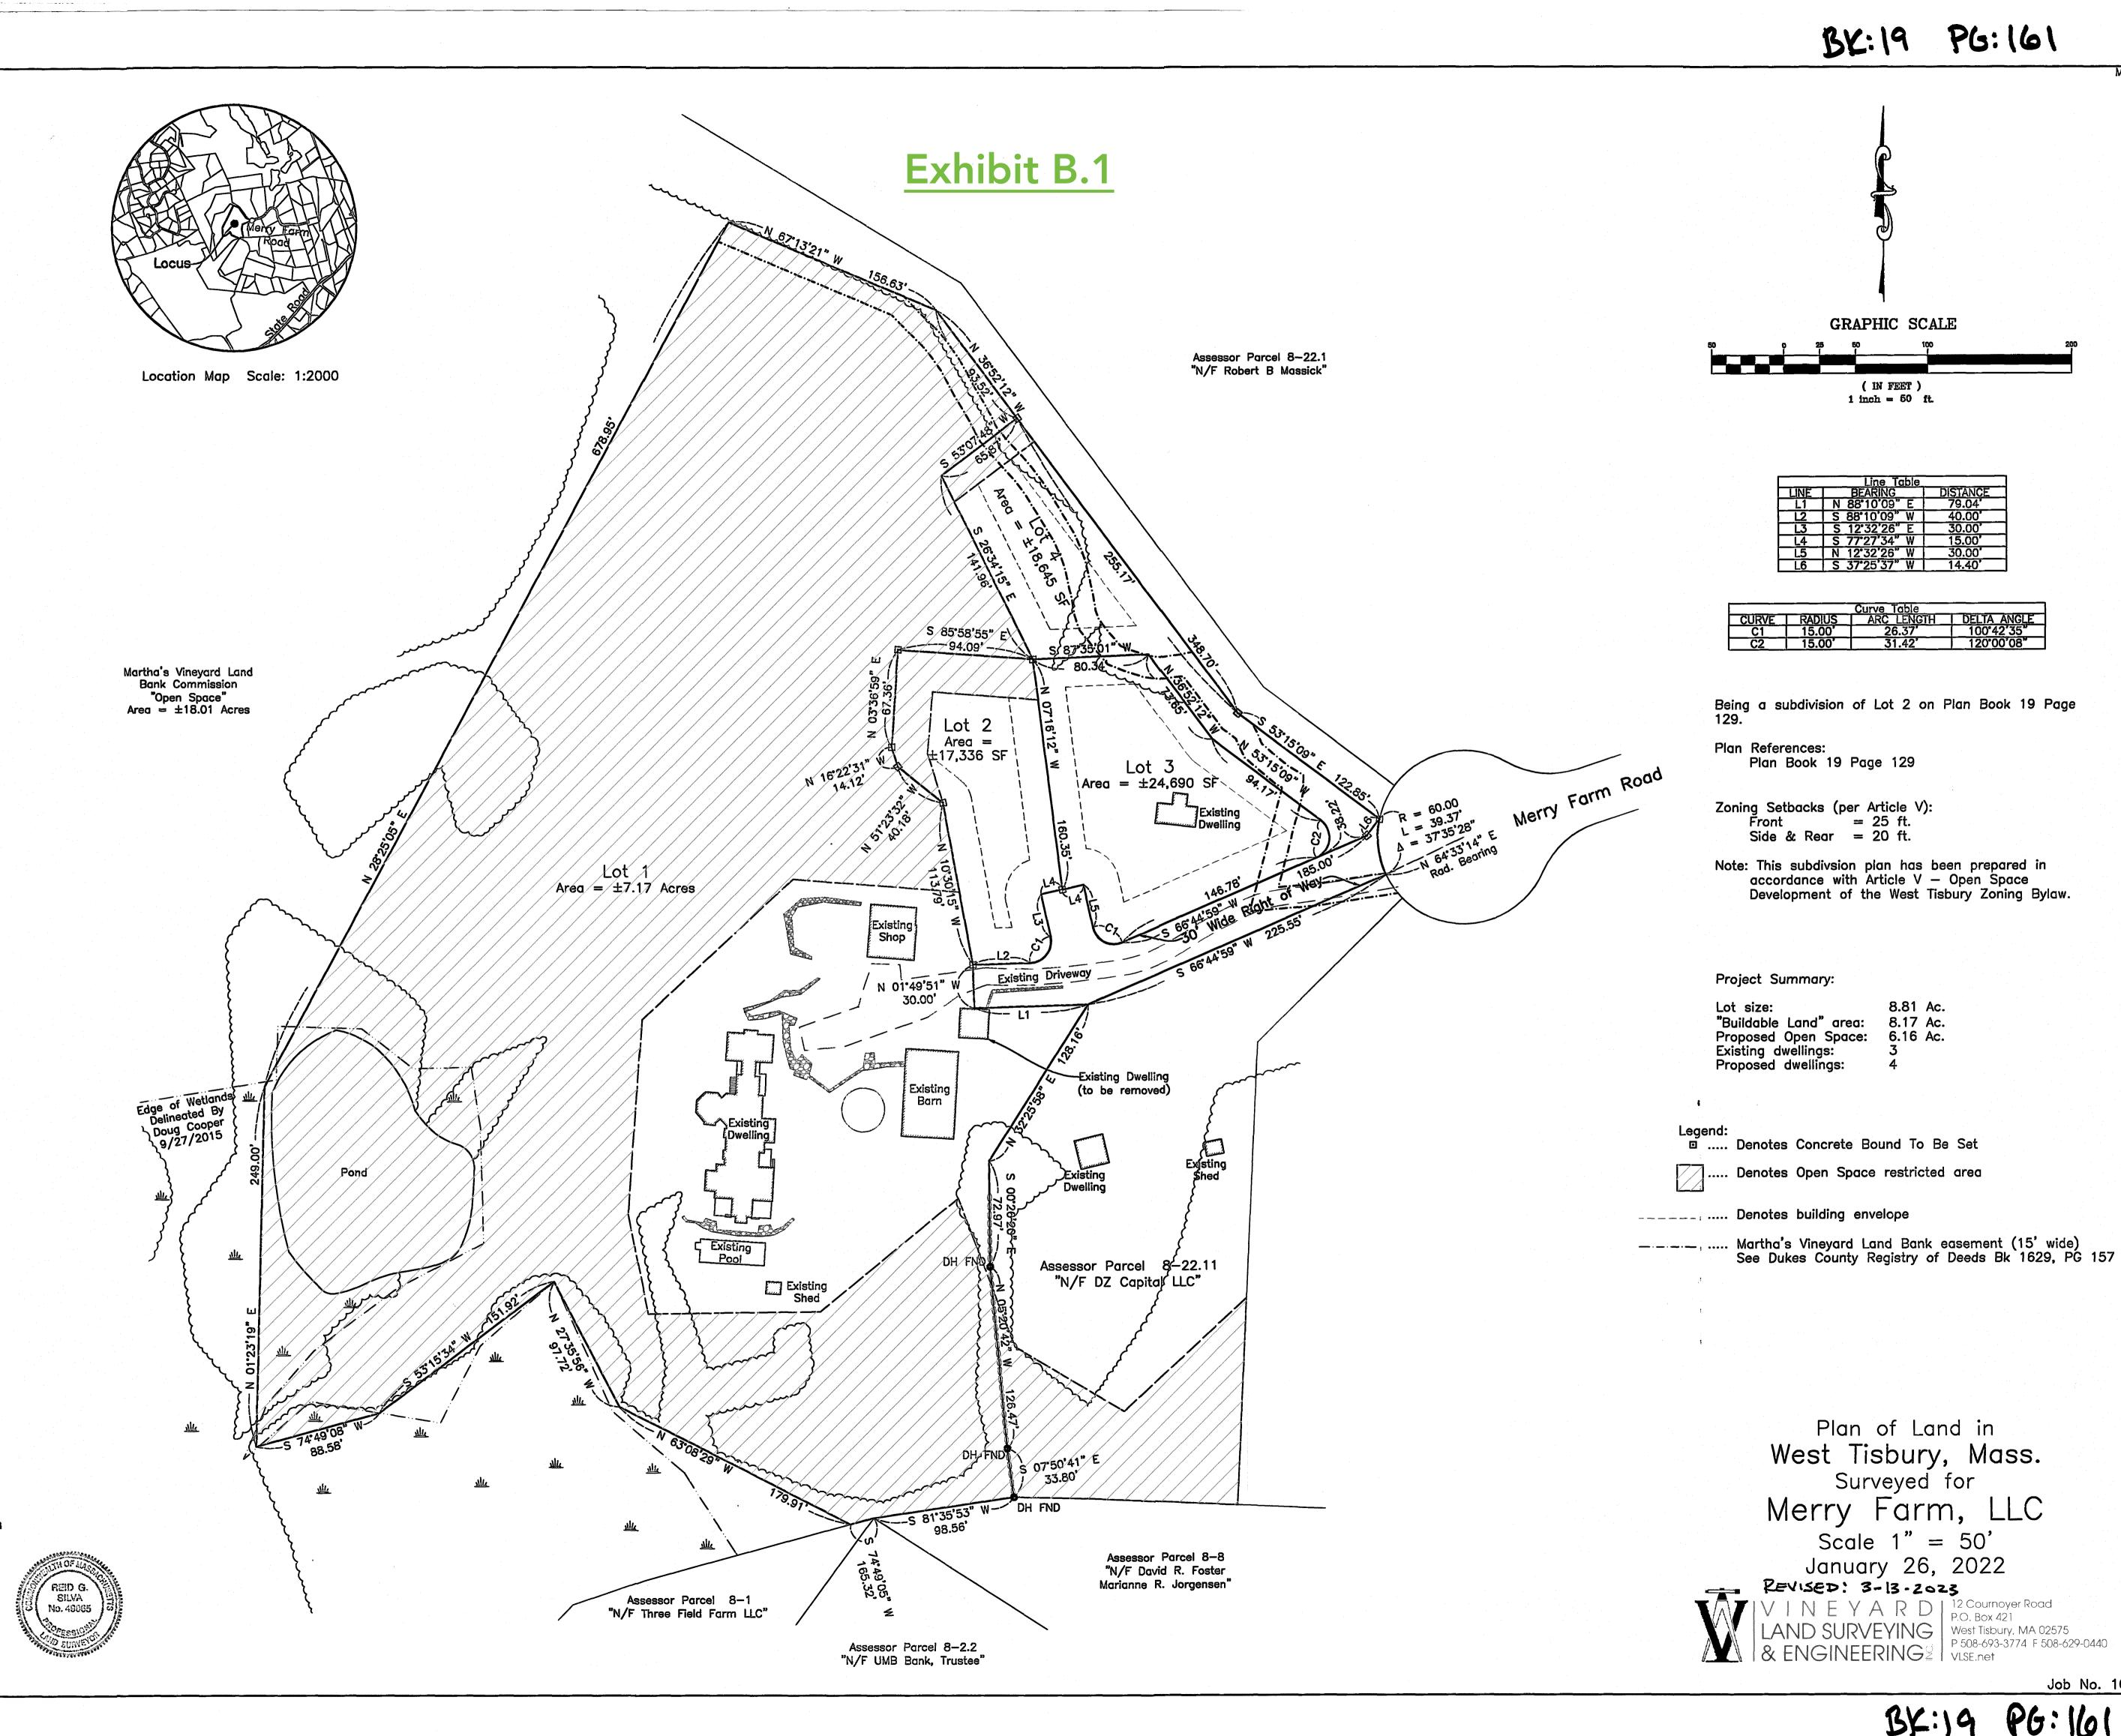

GRAPHIC SCALE

( IN FEET ) 1 inch = 50 ft.

8.81 Ac.

8.17 Ac. 6.16 Ac.

Plan of Land in

BK: 19

PG: 161

TOWN OF WEST TISBURY PLANNING BOARD "APPROVED"

Date: MARCH 13, 2023

BK:19 PG:161

Job No. 109

· 07.50'41" E

Assessor Parcel 8-2.2 "N/F UMB Bank, Trustee"

Assessor Parcel 8-1

"N/F Three Field Farm LLC"

Assessor Parcel 8-8

"N/F David R. Foster Marianne R. Jorgensen" West Tisbury, Mass.

Surveyed for

Merry Farm, LLC

Scale 1" = 50' January 26, 2022

I, Tara J. Whiting—Wells, Clerk of the Town of West Tisbury hereby certify that the notice of approval of this plan by the Planning board has been received and recorded at this office and no notice of appeal was received during the twenty days next after such receipt and recording of