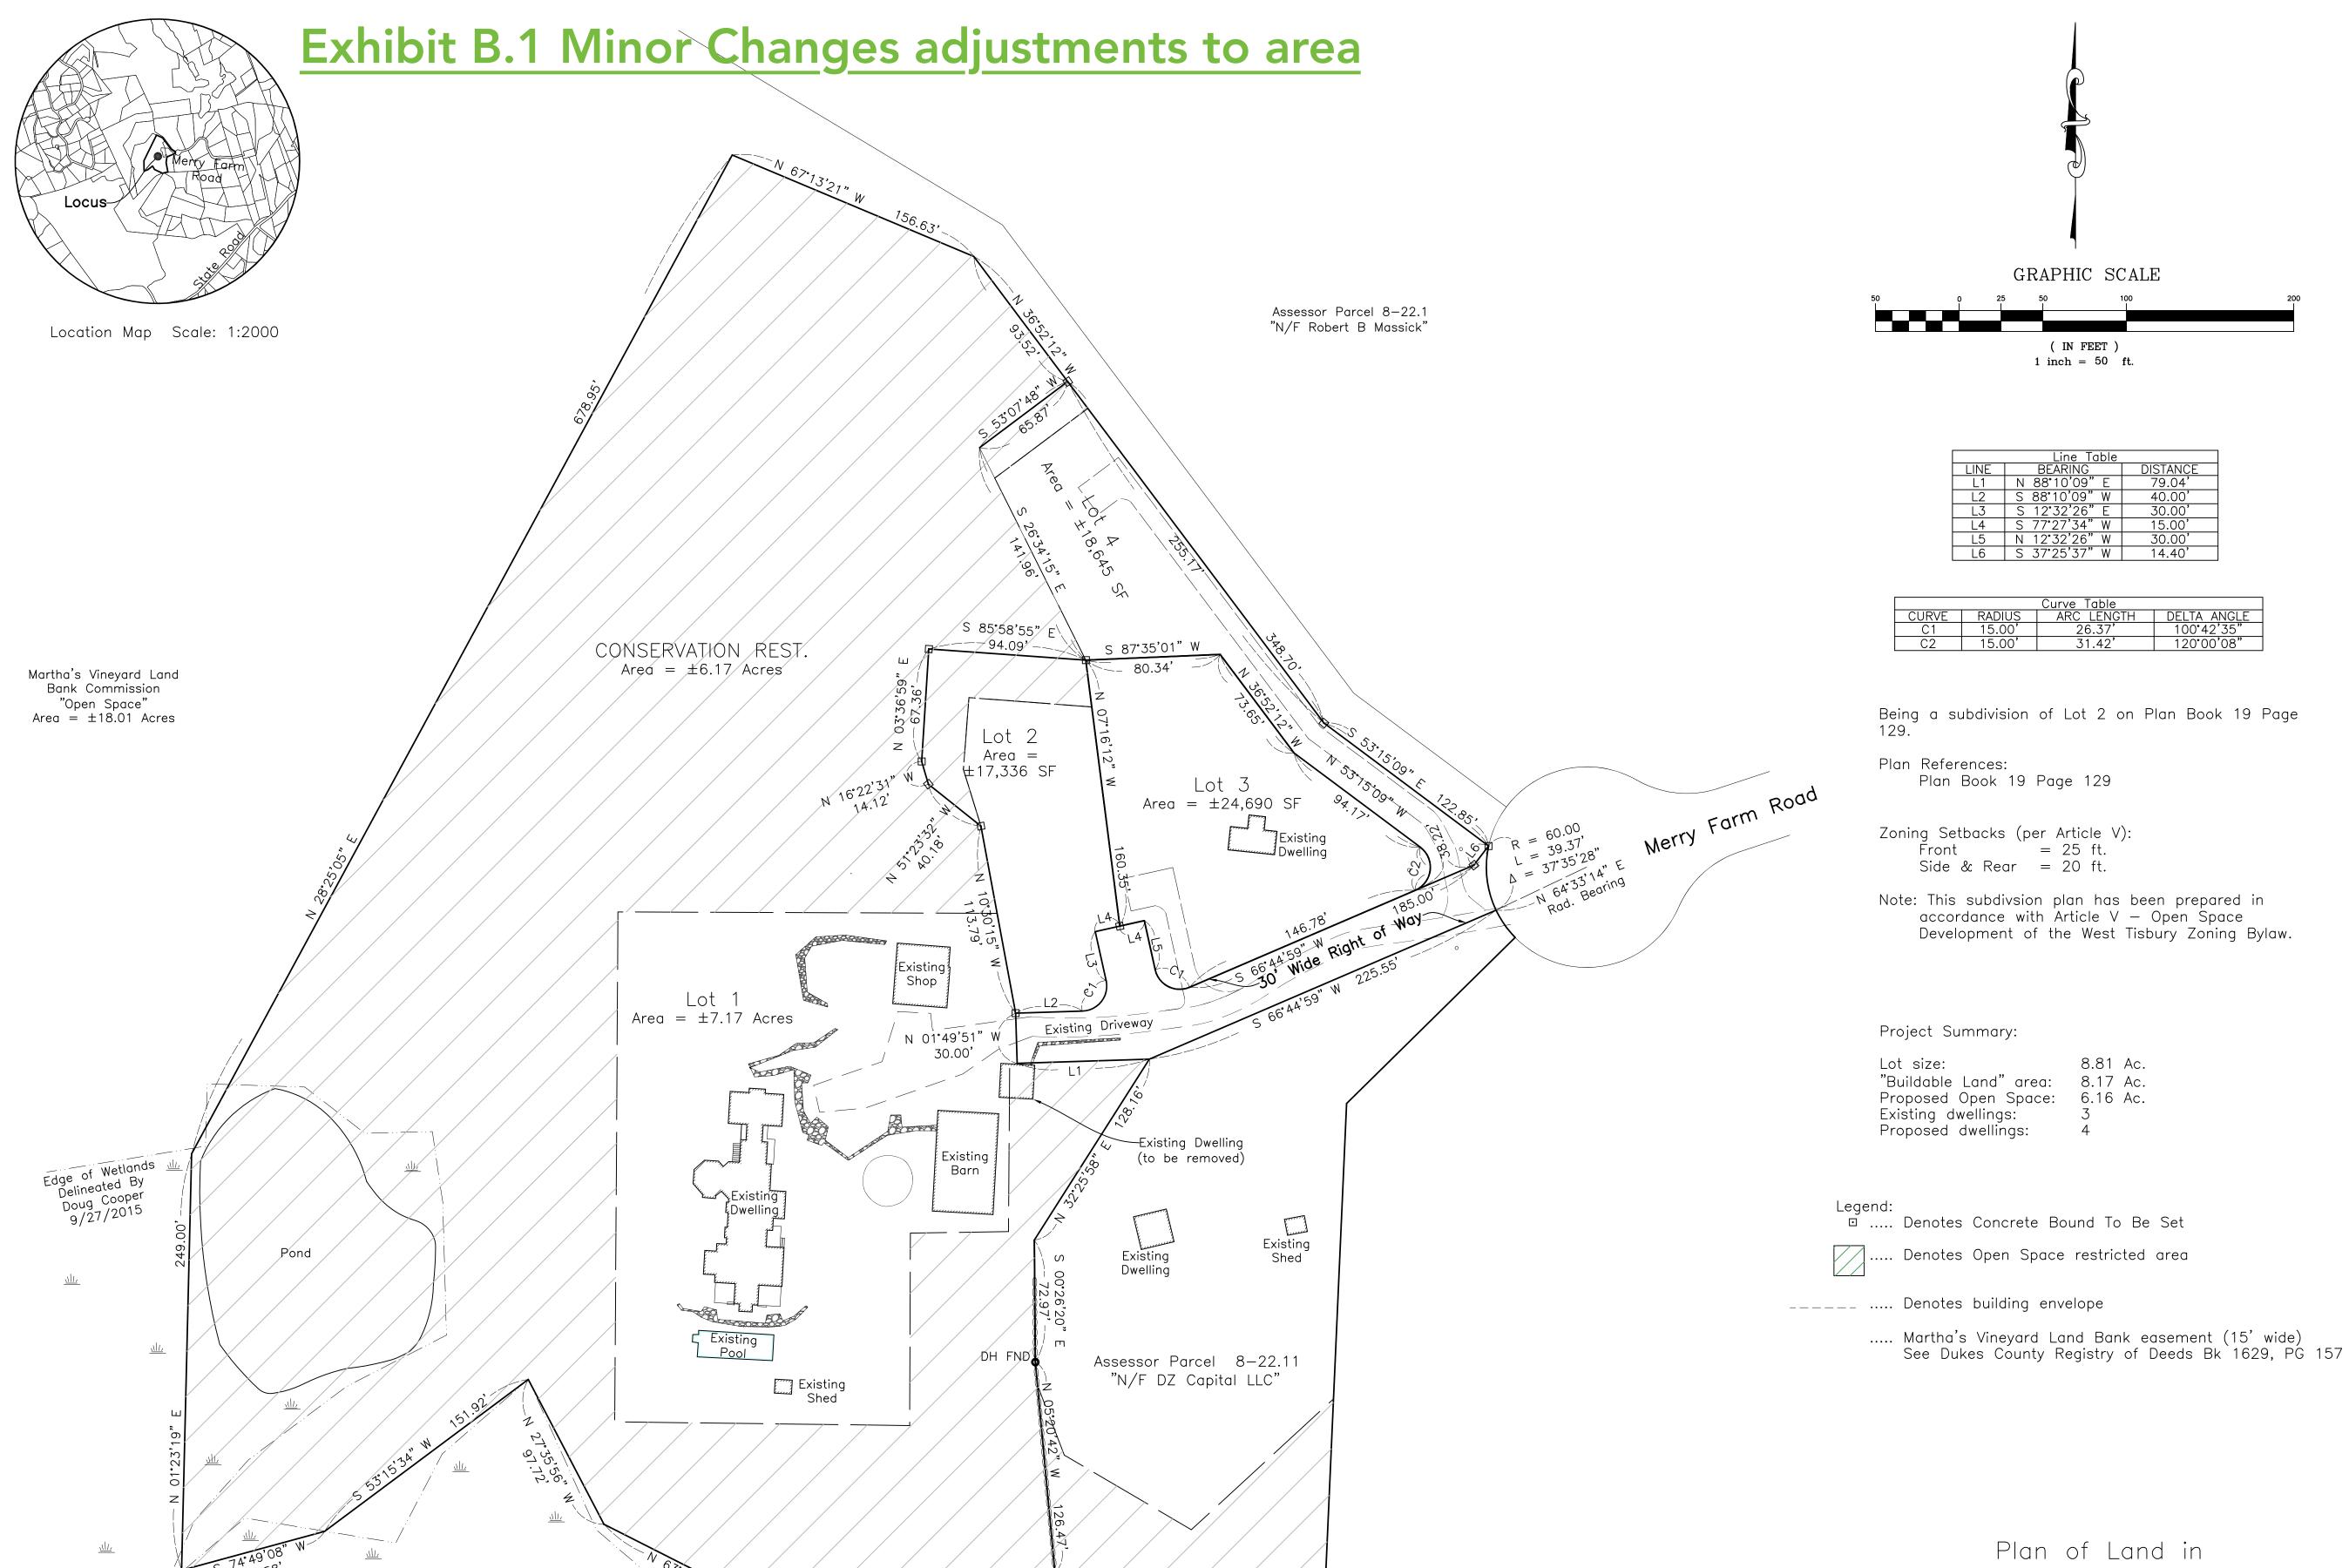

## Exhibit B.2 (Cont.)

| Line Table                                                                                                      |                                                                                                                                                                                                                                                                                                                                                                                                                                                                                                  |                                                                                                                                                                                                                                     |
|-----------------------------------------------------------------------------------------------------------------|--------------------------------------------------------------------------------------------------------------------------------------------------------------------------------------------------------------------------------------------------------------------------------------------------------------------------------------------------------------------------------------------------------------------------------------------------------------------------------------------------|-------------------------------------------------------------------------------------------------------------------------------------------------------------------------------------------------------------------------------------|
| LINE                                                                                                            | BEARING                                                                                                                                                                                                                                                                                                                                                                                                                                                                                          | DISTANCE                                                                                                                                                                                                                            |
| L1                                                                                                              | S 67°13'21" E                                                                                                                                                                                                                                                                                                                                                                                                                                                                                    | 156.63'                                                                                                                                                                                                                             |
| L2                                                                                                              | S 36°52'12" E                                                                                                                                                                                                                                                                                                                                                                                                                                                                                    | 113.52'                                                                                                                                                                                                                             |
| L3                                                                                                              | S 53°07'48" W                                                                                                                                                                                                                                                                                                                                                                                                                                                                                    | 69.50'                                                                                                                                                                                                                              |
| L4                                                                                                              | S 67°13'21" E S 36°52'12" E S 53°07'48" W S 26°34'15" E S 07°16'12" E                                                                                                                                                                                                                                                                                                                                                                                                                            | 121.63'                                                                                                                                                                                                                             |
| L5                                                                                                              | S 07°16'12" E                                                                                                                                                                                                                                                                                                                                                                                                                                                                                    | 28.25'                                                                                                                                                                                                                              |
| L6                                                                                                              | N 85°39'14" W                                                                                                                                                                                                                                                                                                                                                                                                                                                                                    | 73.68'                                                                                                                                                                                                                              |
| L7                                                                                                              | S 04°20'46" W                                                                                                                                                                                                                                                                                                                                                                                                                                                                                    | 43.01'                                                                                                                                                                                                                              |
| L8                                                                                                              | S 17°05'25" E                                                                                                                                                                                                                                                                                                                                                                                                                                                                                    | 35.49'                                                                                                                                                                                                                              |
| LINE L1 L2 L3 L4 L5 L6 L7 L8 L9 L10 L11 L12 L13 L14 L15 L16 L17 L18 L19 L20 L21 L22 L23 L24 L25 L26 L27 L28 L29 | N 85°39'14" W S 04°20'46" W S 17°05'25" E S 10°30'15" E N 85°39'24" W S 47°16'05" W S 04°06'59" W S 11°25'19" E N 89°15'21" E                                                                                                                                                                                                                                                                                                                                                                    | DISTANCE 156.63' 113.52' 69.50' 121.63' 28.25' 73.68' 43.01' 35.49' 62.61' 116.06' 142.94' 134.88' 70.26' 119.59' 123.77' 110.02' 88.09' 115.45' 143.16' 103.16' 52.44' 98.56' 16.77' 179.91' 97.72' 151.92' 88.58' 249.00' 678.95' |
| L10                                                                                                             | N 85°39'24" W                                                                                                                                                                                                                                                                                                                                                                                                                                                                                    | 116.06'                                                                                                                                                                                                                             |
| L11                                                                                                             | S 47°16'05" W                                                                                                                                                                                                                                                                                                                                                                                                                                                                                    | 142.94'                                                                                                                                                                                                                             |
| L12                                                                                                             | S 04°06'59" W                                                                                                                                                                                                                                                                                                                                                                                                                                                                                    | 134.88'                                                                                                                                                                                                                             |
| L13                                                                                                             | S 11°25'19" E                                                                                                                                                                                                                                                                                                                                                                                                                                                                                    | 70.26'                                                                                                                                                                                                                              |
| L14                                                                                                             | N 89°15'21" E                                                                                                                                                                                                                                                                                                                                                                                                                                                                                    | 119.59'                                                                                                                                                                                                                             |
| L15                                                                                                             | N 50°46'13" E                                                                                                                                                                                                                                                                                                                                                                                                                                                                                    | 123.77'                                                                                                                                                                                                                             |
| L16                                                                                                             | S 21°01'32" E                                                                                                                                                                                                                                                                                                                                                                                                                                                                                    | 110.02'                                                                                                                                                                                                                             |
| L17                                                                                                             | N 50°46'13" E<br>S 21°01'32" E<br>S 59°33'40" E<br>N 47°22'22" E                                                                                                                                                                                                                                                                                                                                                                                                                                 | 88.09'                                                                                                                                                                                                                              |
| L18                                                                                                             | N 47°22'22" E                                                                                                                                                                                                                                                                                                                                                                                                                                                                                    | 115.45'                                                                                                                                                                                                                             |
| L19                                                                                                             | S 02°32'12" W<br>N 87°28'39" W                                                                                                                                                                                                                                                                                                                                                                                                                                                                   | 143.16'                                                                                                                                                                                                                             |
| L20                                                                                                             | N 87°28'39" W                                                                                                                                                                                                                                                                                                                                                                                                                                                                                    | 103.16'                                                                                                                                                                                                                             |
| L21                                                                                                             | N 88°49'45" W                                                                                                                                                                                                                                                                                                                                                                                                                                                                                    | 52.44'                                                                                                                                                                                                                              |
| L22                                                                                                             | S 81°35'53" W<br>S 74°49'05" W<br>N 63°08'29" W                                                                                                                                                                                                                                                                                                                                                                                                                                                  | 98.56                                                                                                                                                                                                                               |
| L23                                                                                                             | S 74°49'05" W                                                                                                                                                                                                                                                                                                                                                                                                                                                                                    | 16.77                                                                                                                                                                                                                               |
| L24                                                                                                             | N 63°08'29" W                                                                                                                                                                                                                                                                                                                                                                                                                                                                                    | 179.91                                                                                                                                                                                                                              |
| L25                                                                                                             | N 27°35'56" W                                                                                                                                                                                                                                                                                                                                                                                                                                                                                    | 97.72                                                                                                                                                                                                                               |
| L26                                                                                                             | S 53°15'34" W                                                                                                                                                                                                                                                                                                                                                                                                                                                                                    | 151.92'                                                                                                                                                                                                                             |
| L27                                                                                                             | S 74°49'08" W                                                                                                                                                                                                                                                                                                                                                                                                                                                                                    | 88.58                                                                                                                                                                                                                               |
| L28                                                                                                             | N 27°35'56" W<br>S 53°15'34" W<br>S 74°49'08" W<br>N 01°23'19" E<br>N 28°25'05" E                                                                                                                                                                                                                                                                                                                                                                                                                | 249.00'                                                                                                                                                                                                                             |
| L29                                                                                                             | Line Table BEARING S 67°13'21" E S 36°52'12" E S 53°07'48" W S 26°34'15" E N 85°39'14" W S 04°20'46" W S 17°05'25" E S 10°30'15" E N 85°39'24" W S 47°16'05" W S 47°16'05" W S 11°25'19" E N 89°15'21" E N 89°15'21" E N 89°15'21" E N 50°46'13" E S 21°01'32" E S 21°01'32" E S 59°33'40" E S 21°01'32" E S 02°32'12" W N 87°22'22" E S 02°32'12" W N 87°28'39" W N 88°49'45" W S 81°35'53" W S 74°49'05" W N 63°08'29" W N 27°35'56" W S 53°15'34" W S 74°49'08" W N 01°23'19" E N 28°25'05" E | 678.95'                                                                                                                                                                                                                             |

Sheet 2 of 2 Conservation Restriction Plan
West Tisbury, Mass.
Prepared for
Merry Farm LLC
August 9, 2023

From: diana

Subject: Merry Farm CR

Date: September 5, 2023 at 8:01 AM

To: Jefrey DuBard

Hello Jefrey,