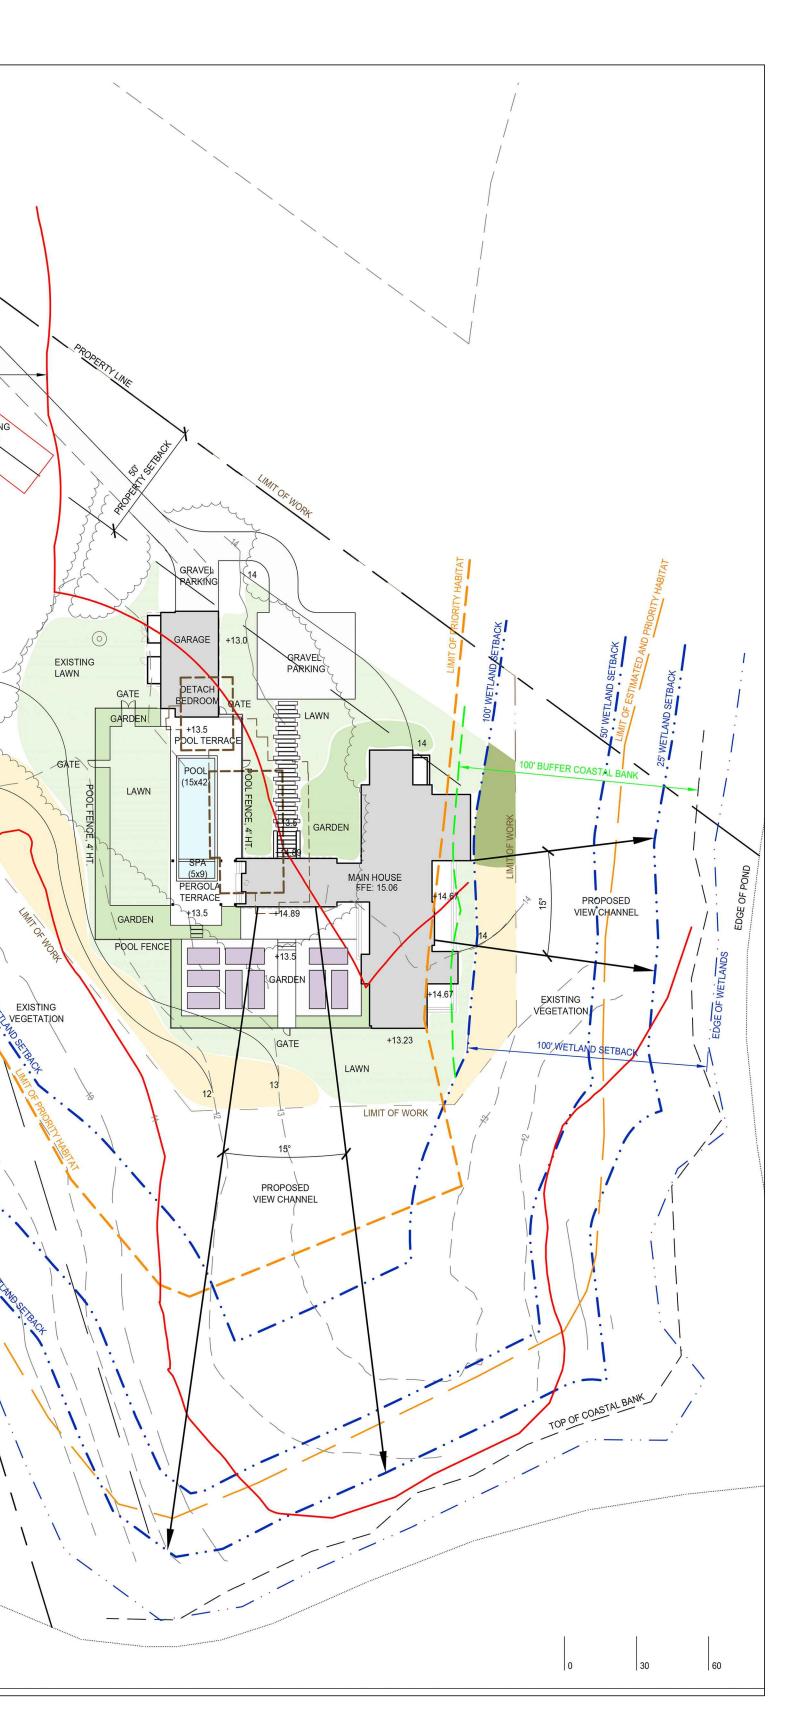

# **GO RESIDENCE** WEST TISBURY, MA

| PROJECT NUMBER:    | 2064      |
|--------------------|-----------|
| DRAWN BY:          | EH        |
| CHECKED BY:        | KMH       |
| SCALE:             | I"=30'-0" |
| DATE:              | 04.13.22  |
| CONCOMM:           | 03.07.22  |
| CONCOMM-REVISIONS: | 04.13.22  |

## LANDSCAPE PLAN