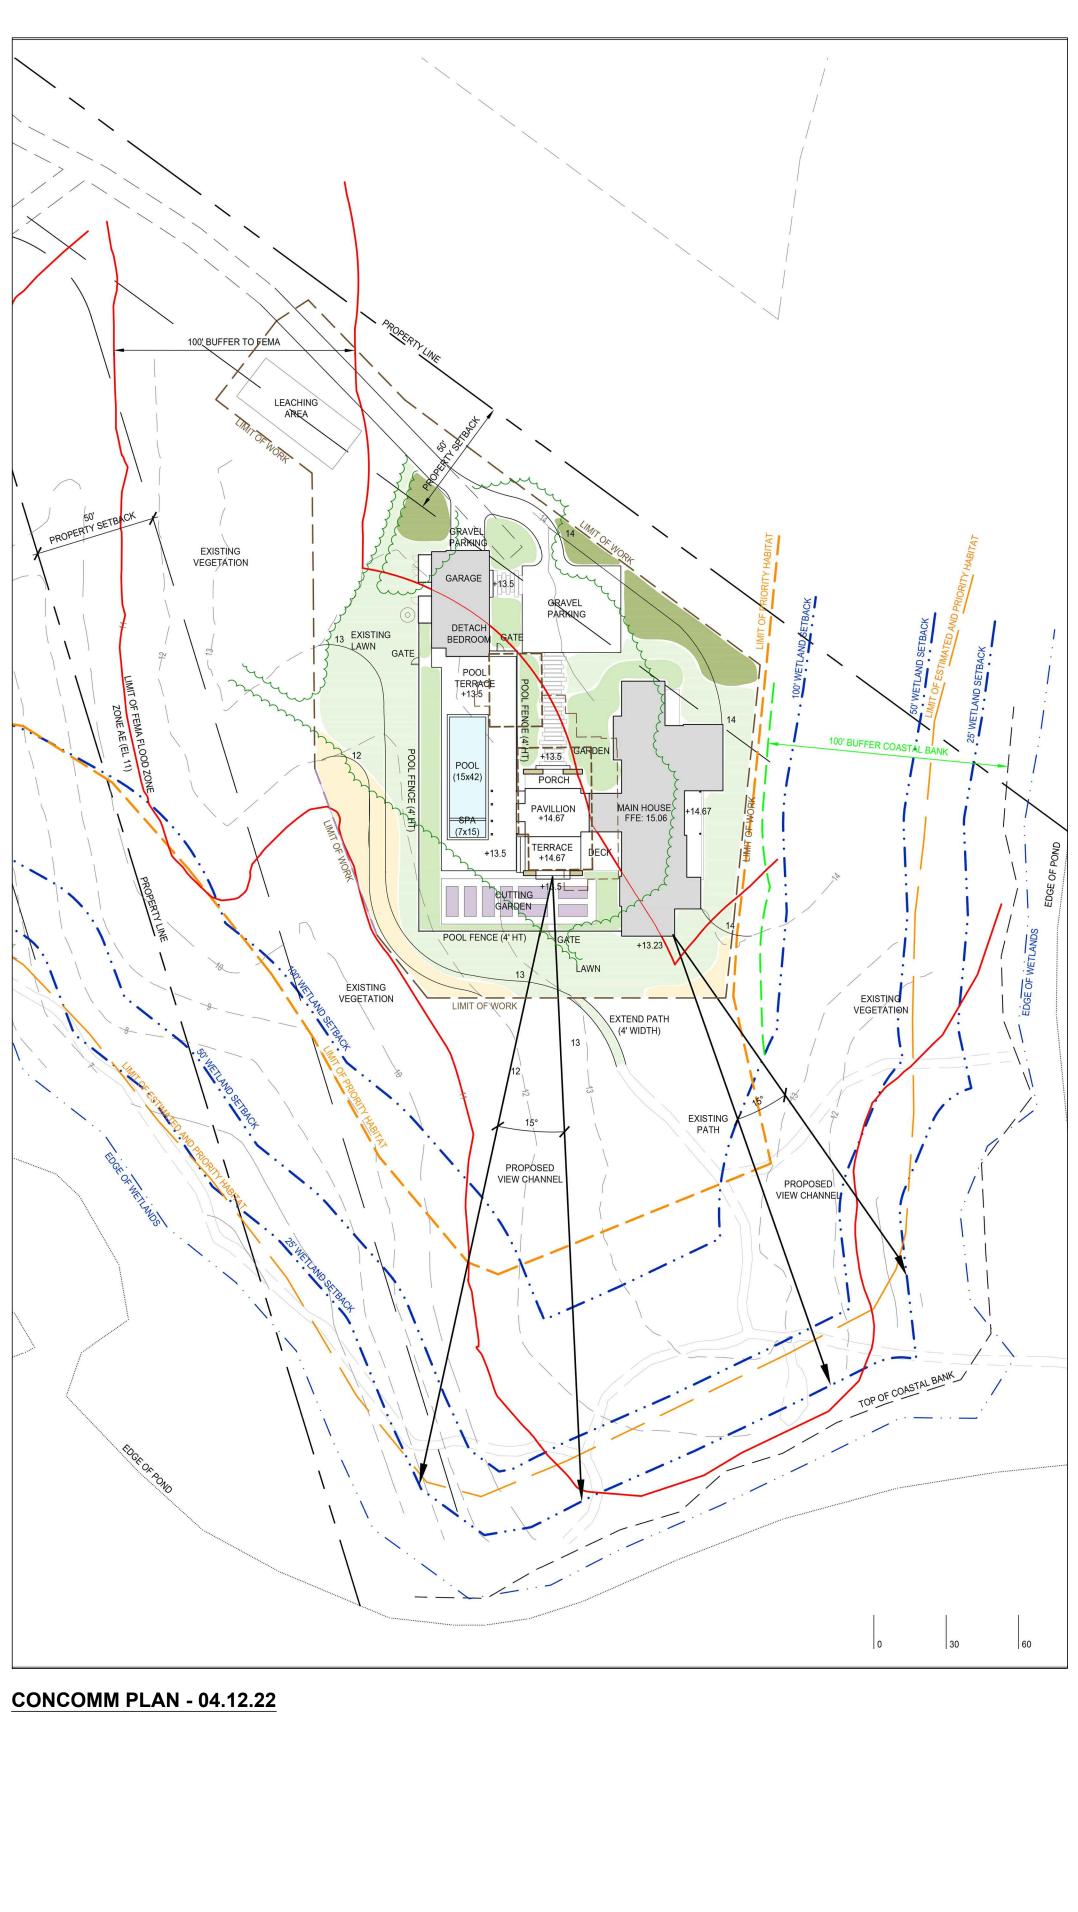

# **GO RESIDENCE** WEST TISBURY, MA

| PROJECT NUMBER:    | 2064      |
|--------------------|-----------|
| DRAWN BY:          | EH        |
| CHECKED BY:        | KMH       |
| SCALE:             | I"=30'-0" |
| DATE:              | 04.13.22  |
| CONCOMM:           | 03.07.22  |
| CONCOMM-REVISIONS: | 04.13.22  |

## LANDSCAPE PLAN