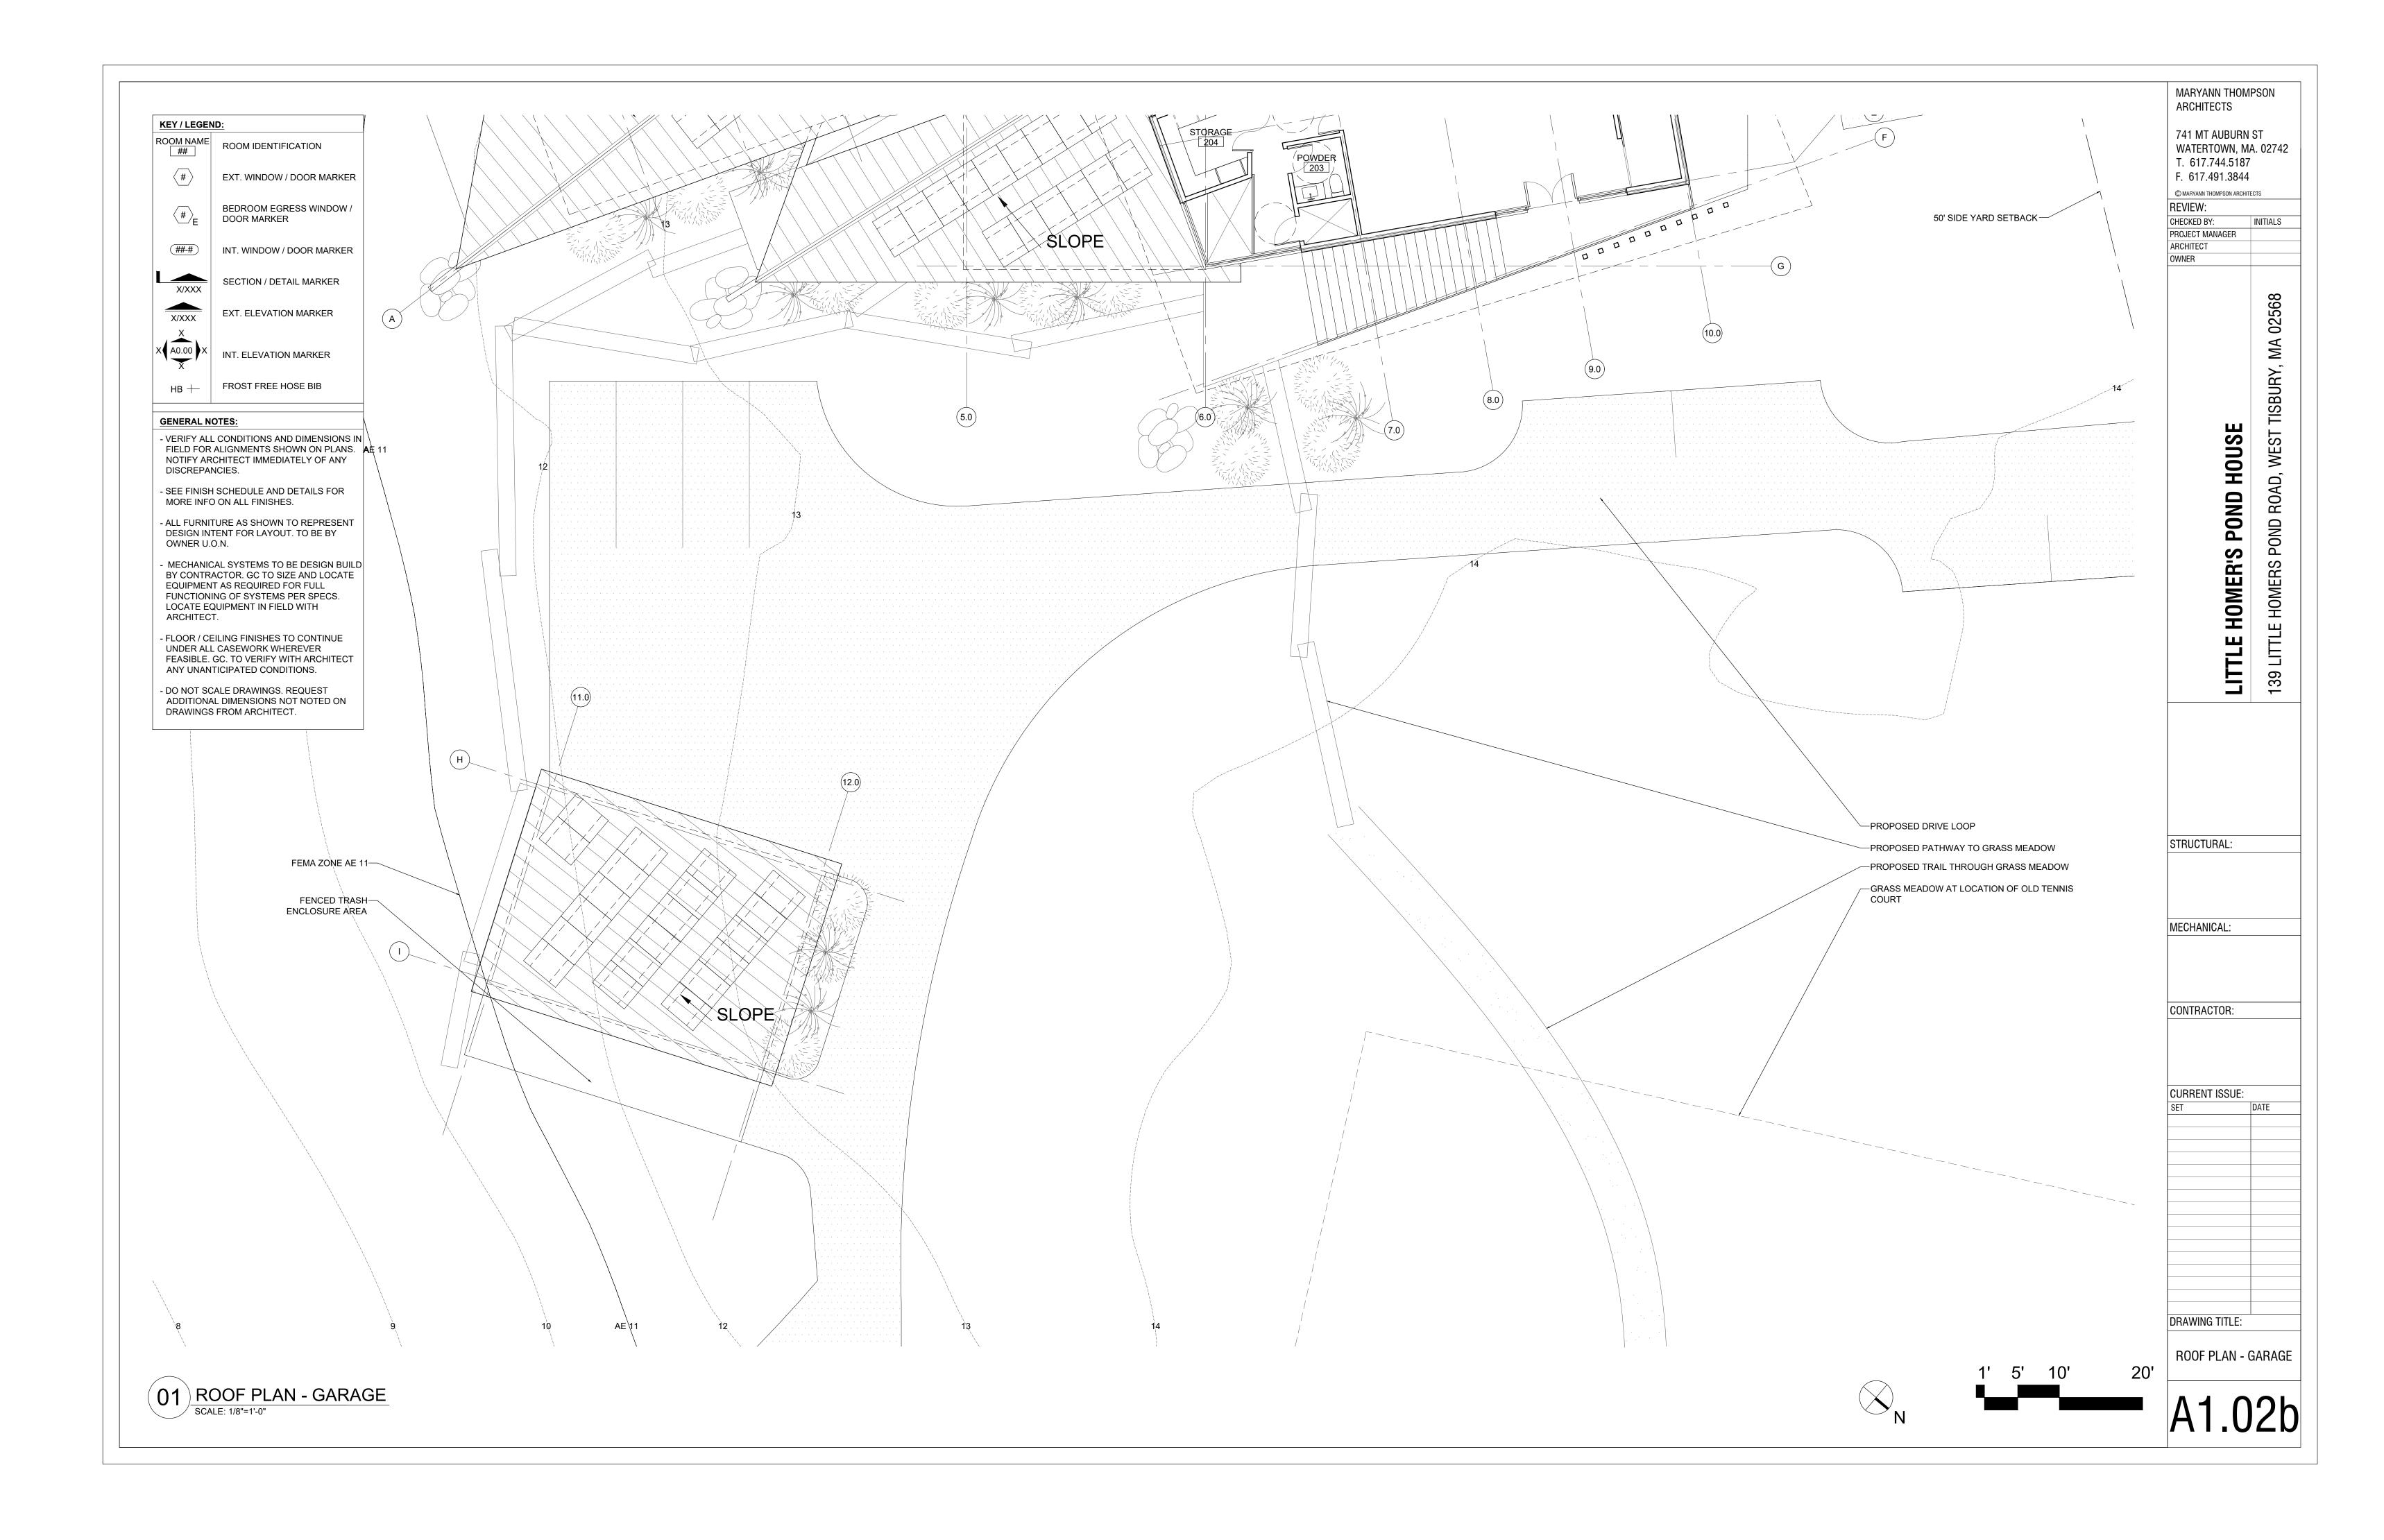

#### **GENERAL NOTES:**

- VERIFY ALL CONDITIONS AND DIMENSIONS IN FIELD FOR ALIGNMENTS SHOWN ON PLANS. NOTIFY ARCHITECT IMMEDIATELY OF ANY DISCREPANCIES.

- SEE FINISH SCHEDULE AND DETAILS FOR MORE INFO ON ALL FINISHES.

- ALL FURNITURE AS SHOWN TO REPRESENT DESIGN INTENT FOR LAYOUT. TO BE BY OWNER U.O.N.
- MECHANICAL SYSTEMS TO BE DESIGN BUILD BY CONTRACTOR. GC TO SIZE AND LOCATE EQUIPMENT AS REQUIRED FOR FULL FUNCTIONING OF SYSTEMS PER SPECS. LOCATE EQUIPMENT IN FIELD WITH ARCHITECT.
- FLOOR / CEILING FINISHES TO CONTINUE UNDER ALL CASEWORK WHEREVER FEASIBLE. GC. TO VERIFY WITH ARCHITECT ANY UNANTICIPATED CONDITIONS.

- DO NOT SCALE DRAWINGS. REQUEST ADDITIONAL DIMENSIONS NOT NOTED ON DRAWINGS FROM ARCHITECT.

(3.0)

2.0

(1.0)

 $(\mathbf{A})$ 

|           | MARYANN THOMPSON<br>ARCHITECTS         741 MT AUBURN ST<br>WATERTOWN, MA. 02742         T. 617.744.5187         F. 617.491.3844         © MARYANN THOMPSON ARCHITECTS         REVIEW:         CHECKED BY:       INITIALS         PROJECT MANAGER         ARCHITECT         OWNER |
|-----------|----------------------------------------------------------------------------------------------------------------------------------------------------------------------------------------------------------------------------------------------------------------------------------|
|           | <b>LITTLE HOMER'S POND HOUSE</b><br>139 LITTLE HOMERS POND ROAD, WEST TISBURY, MA 02568                                                                                                                                                                                          |
|           | STRUCTURAL:                                                                                                                                                                                                                                                                      |
| E         | CONTRACTOR:                                                                                                                                                                                                                                                                      |
|           | CURRENT ISSUE:<br>SET DATE                                                                                                                                                                                                                                                       |
| 1' 5' 10' | 20' DRAWING TITLE: BASEMENT FLOOR PLAN A1.00                                                                                                                                                                                                                                     |