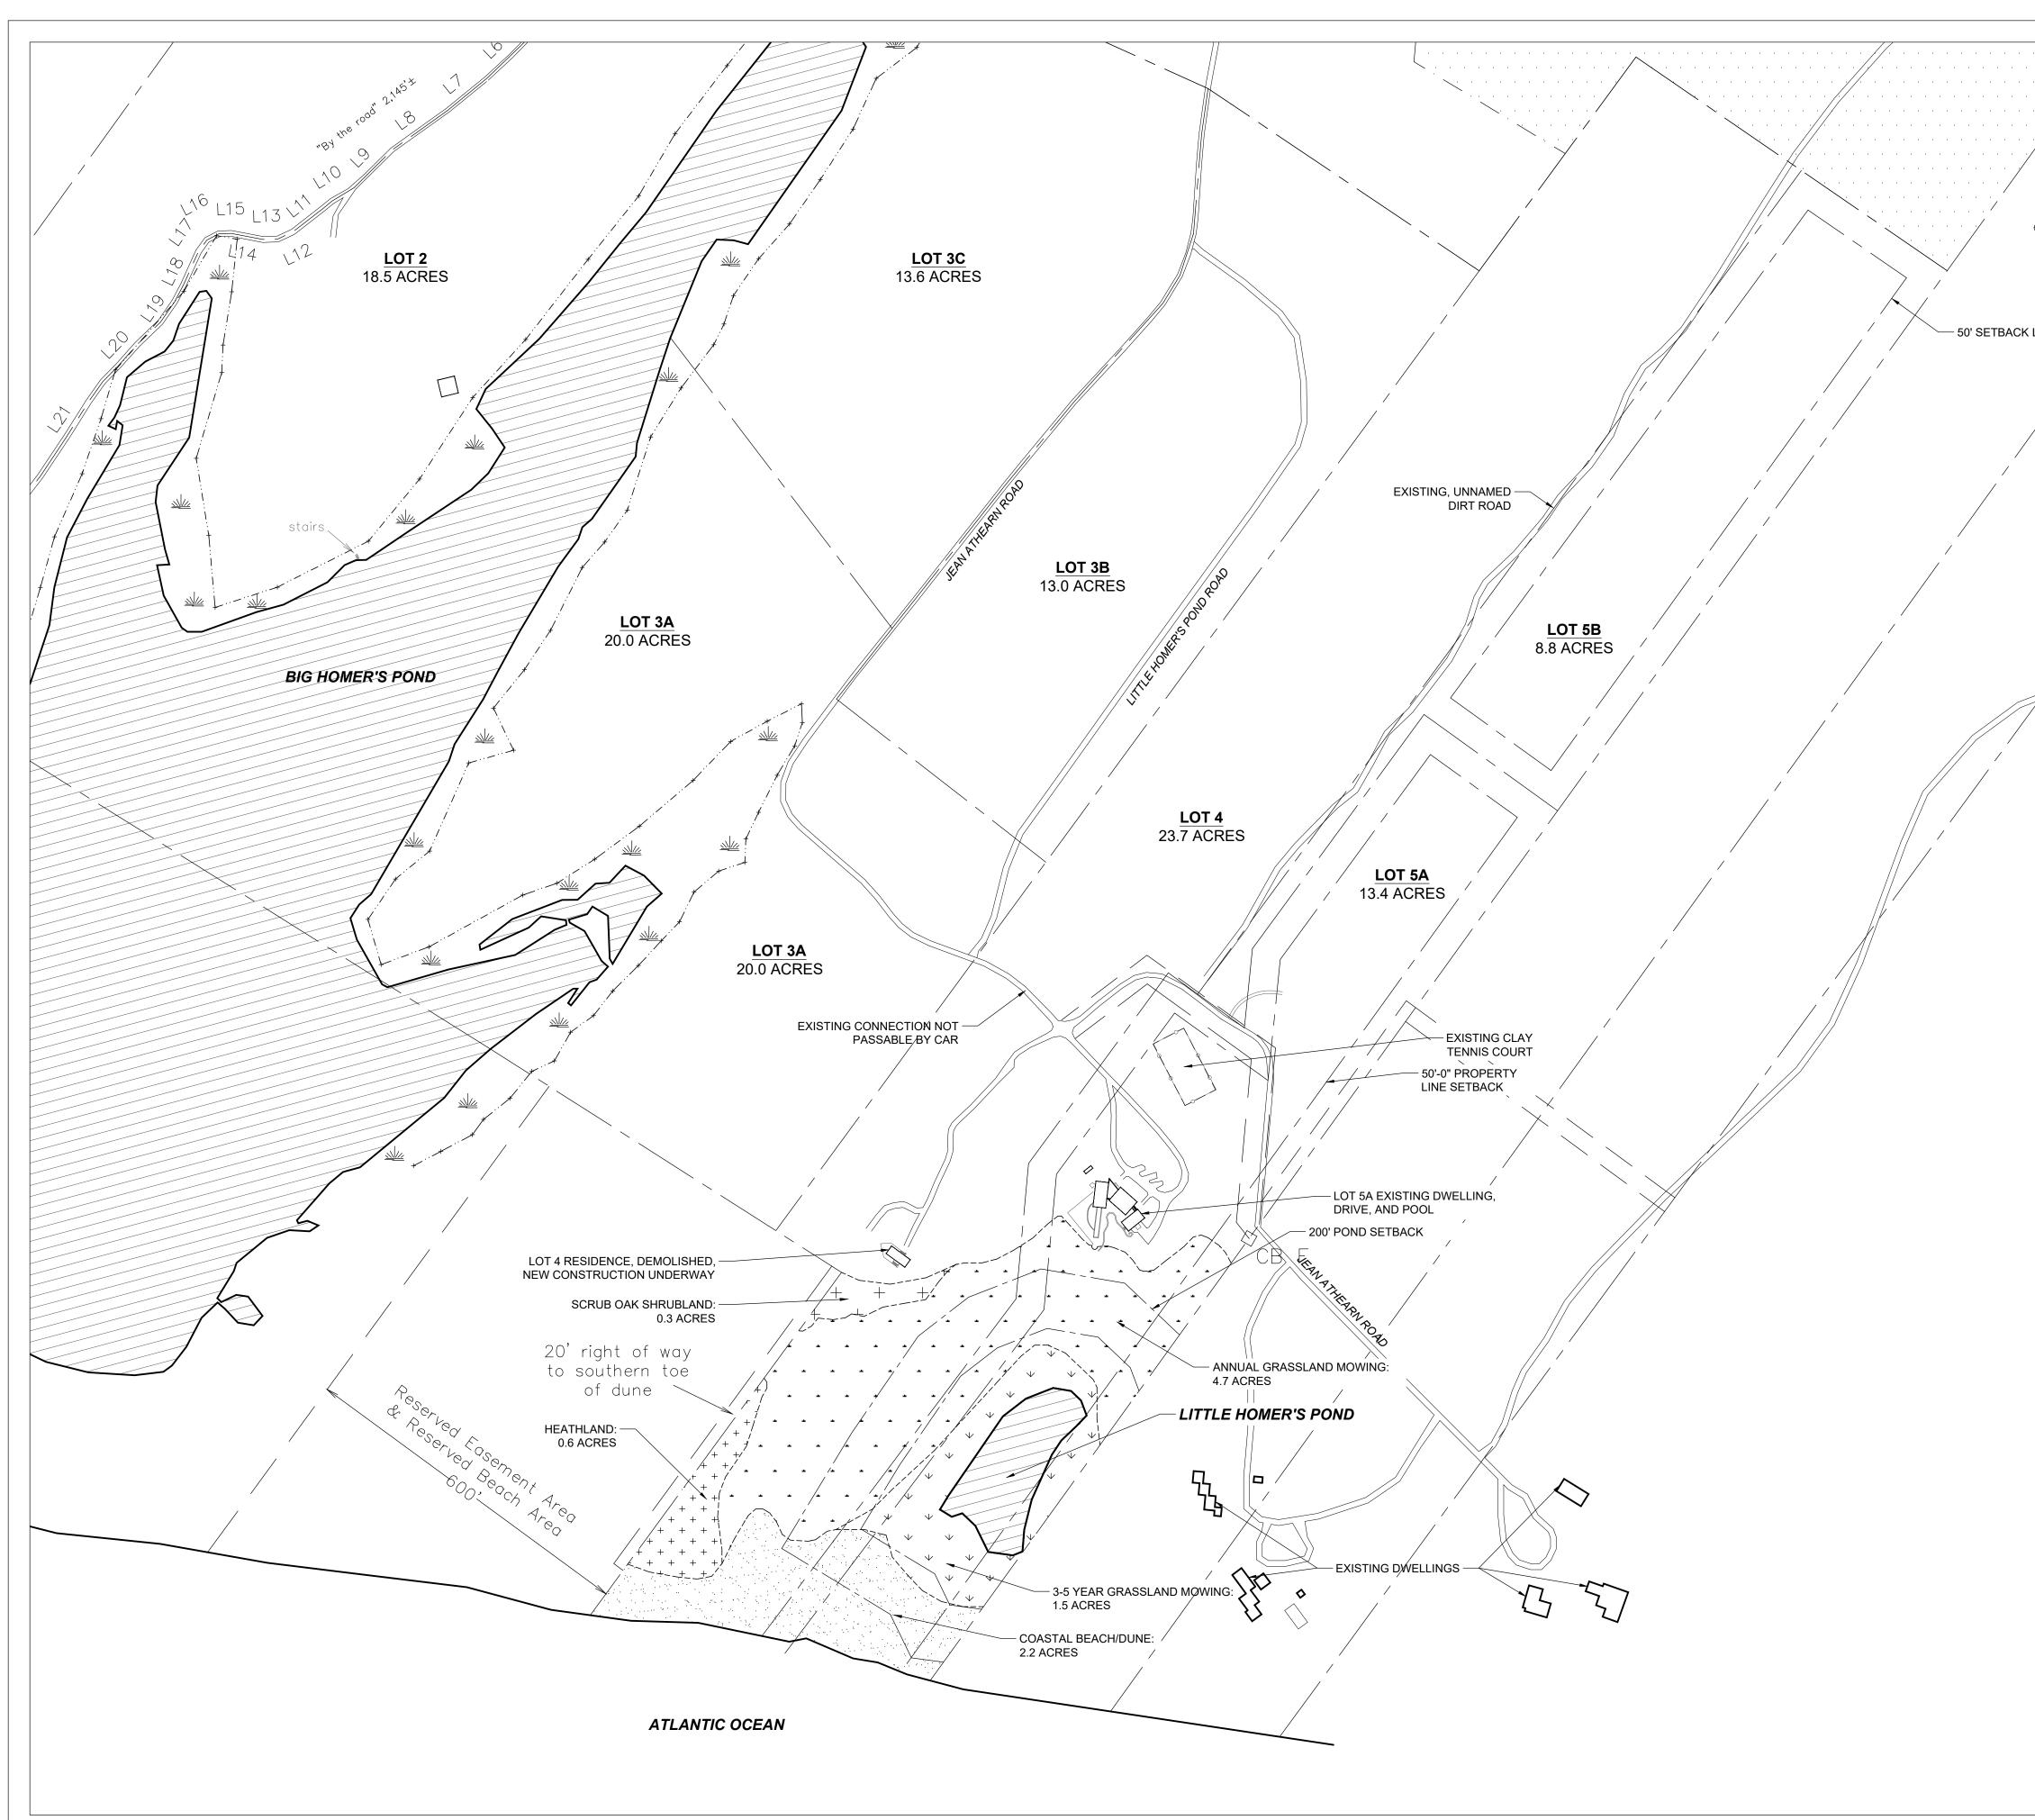

| 30' wide                    |                                                      |                              | ARC<br>741<br>WAT<br>T. 6<br>F. 6 | YANN THOMPSON<br>HITECTS<br>MT AUBURN ST<br>ERTOWN, MA. 02742<br>17.744.5187<br>17.491.3844<br>ANN THOMPSON ARCHITECTS |
|-----------------------------|------------------------------------------------------|------------------------------|-----------------------------------|------------------------------------------------------------------------------------------------------------------------|
| pole line \\<br>easement \\ |                                                      |                              | REVIE<br>CHECKE                   |                                                                                                                        |
| JEA                         |                                                      |                              | ARCHITI                           |                                                                                                                        |
| VATHE                       |                                                      |                              | OWNER                             |                                                                                                                        |
| CK LINE                     |                                                      |                              |                                   | LITTLE HOMER'S POND HOUSE<br>139 LITTLE HOMERS POND ROAD, WEST TISBURY, MA 02568                                       |
|                             |                                                      |                              |                                   | CTURAL:                                                                                                                |
|                             |                                                      |                              | CONT                              | RACTOR:                                                                                                                |
|                             | HATCH KEY:                                           |                              |                                   |                                                                                                                        |
|                             |                                                      | ANNUAL GRASSLAND<br>MOWING   | CURR                              | ENT ISSUE:<br>DATE                                                                                                     |
|                             |                                                      | 3-5 YEAR GRASSLAND<br>MOWING |                                   |                                                                                                                        |
|                             |                                                      | COASTAL BEACH/DUNE           |                                   |                                                                                                                        |
|                             | $\begin{array}{cccccccccccccccccccccccccccccccccccc$ | HEATHLAND                    |                                   |                                                                                                                        |
|                             | + + + + +                                            | SCRUB OAK SHRUBLAND          | DRAW                              | ING TITLE:                                                                                                             |
|                             |                                                      | WATER BODY                   |                                   | EXISTING<br>ITE CONDITIONS                                                                                             |
|                             |                                                      |                              | A                                 | 0.00                                                                                                                   |