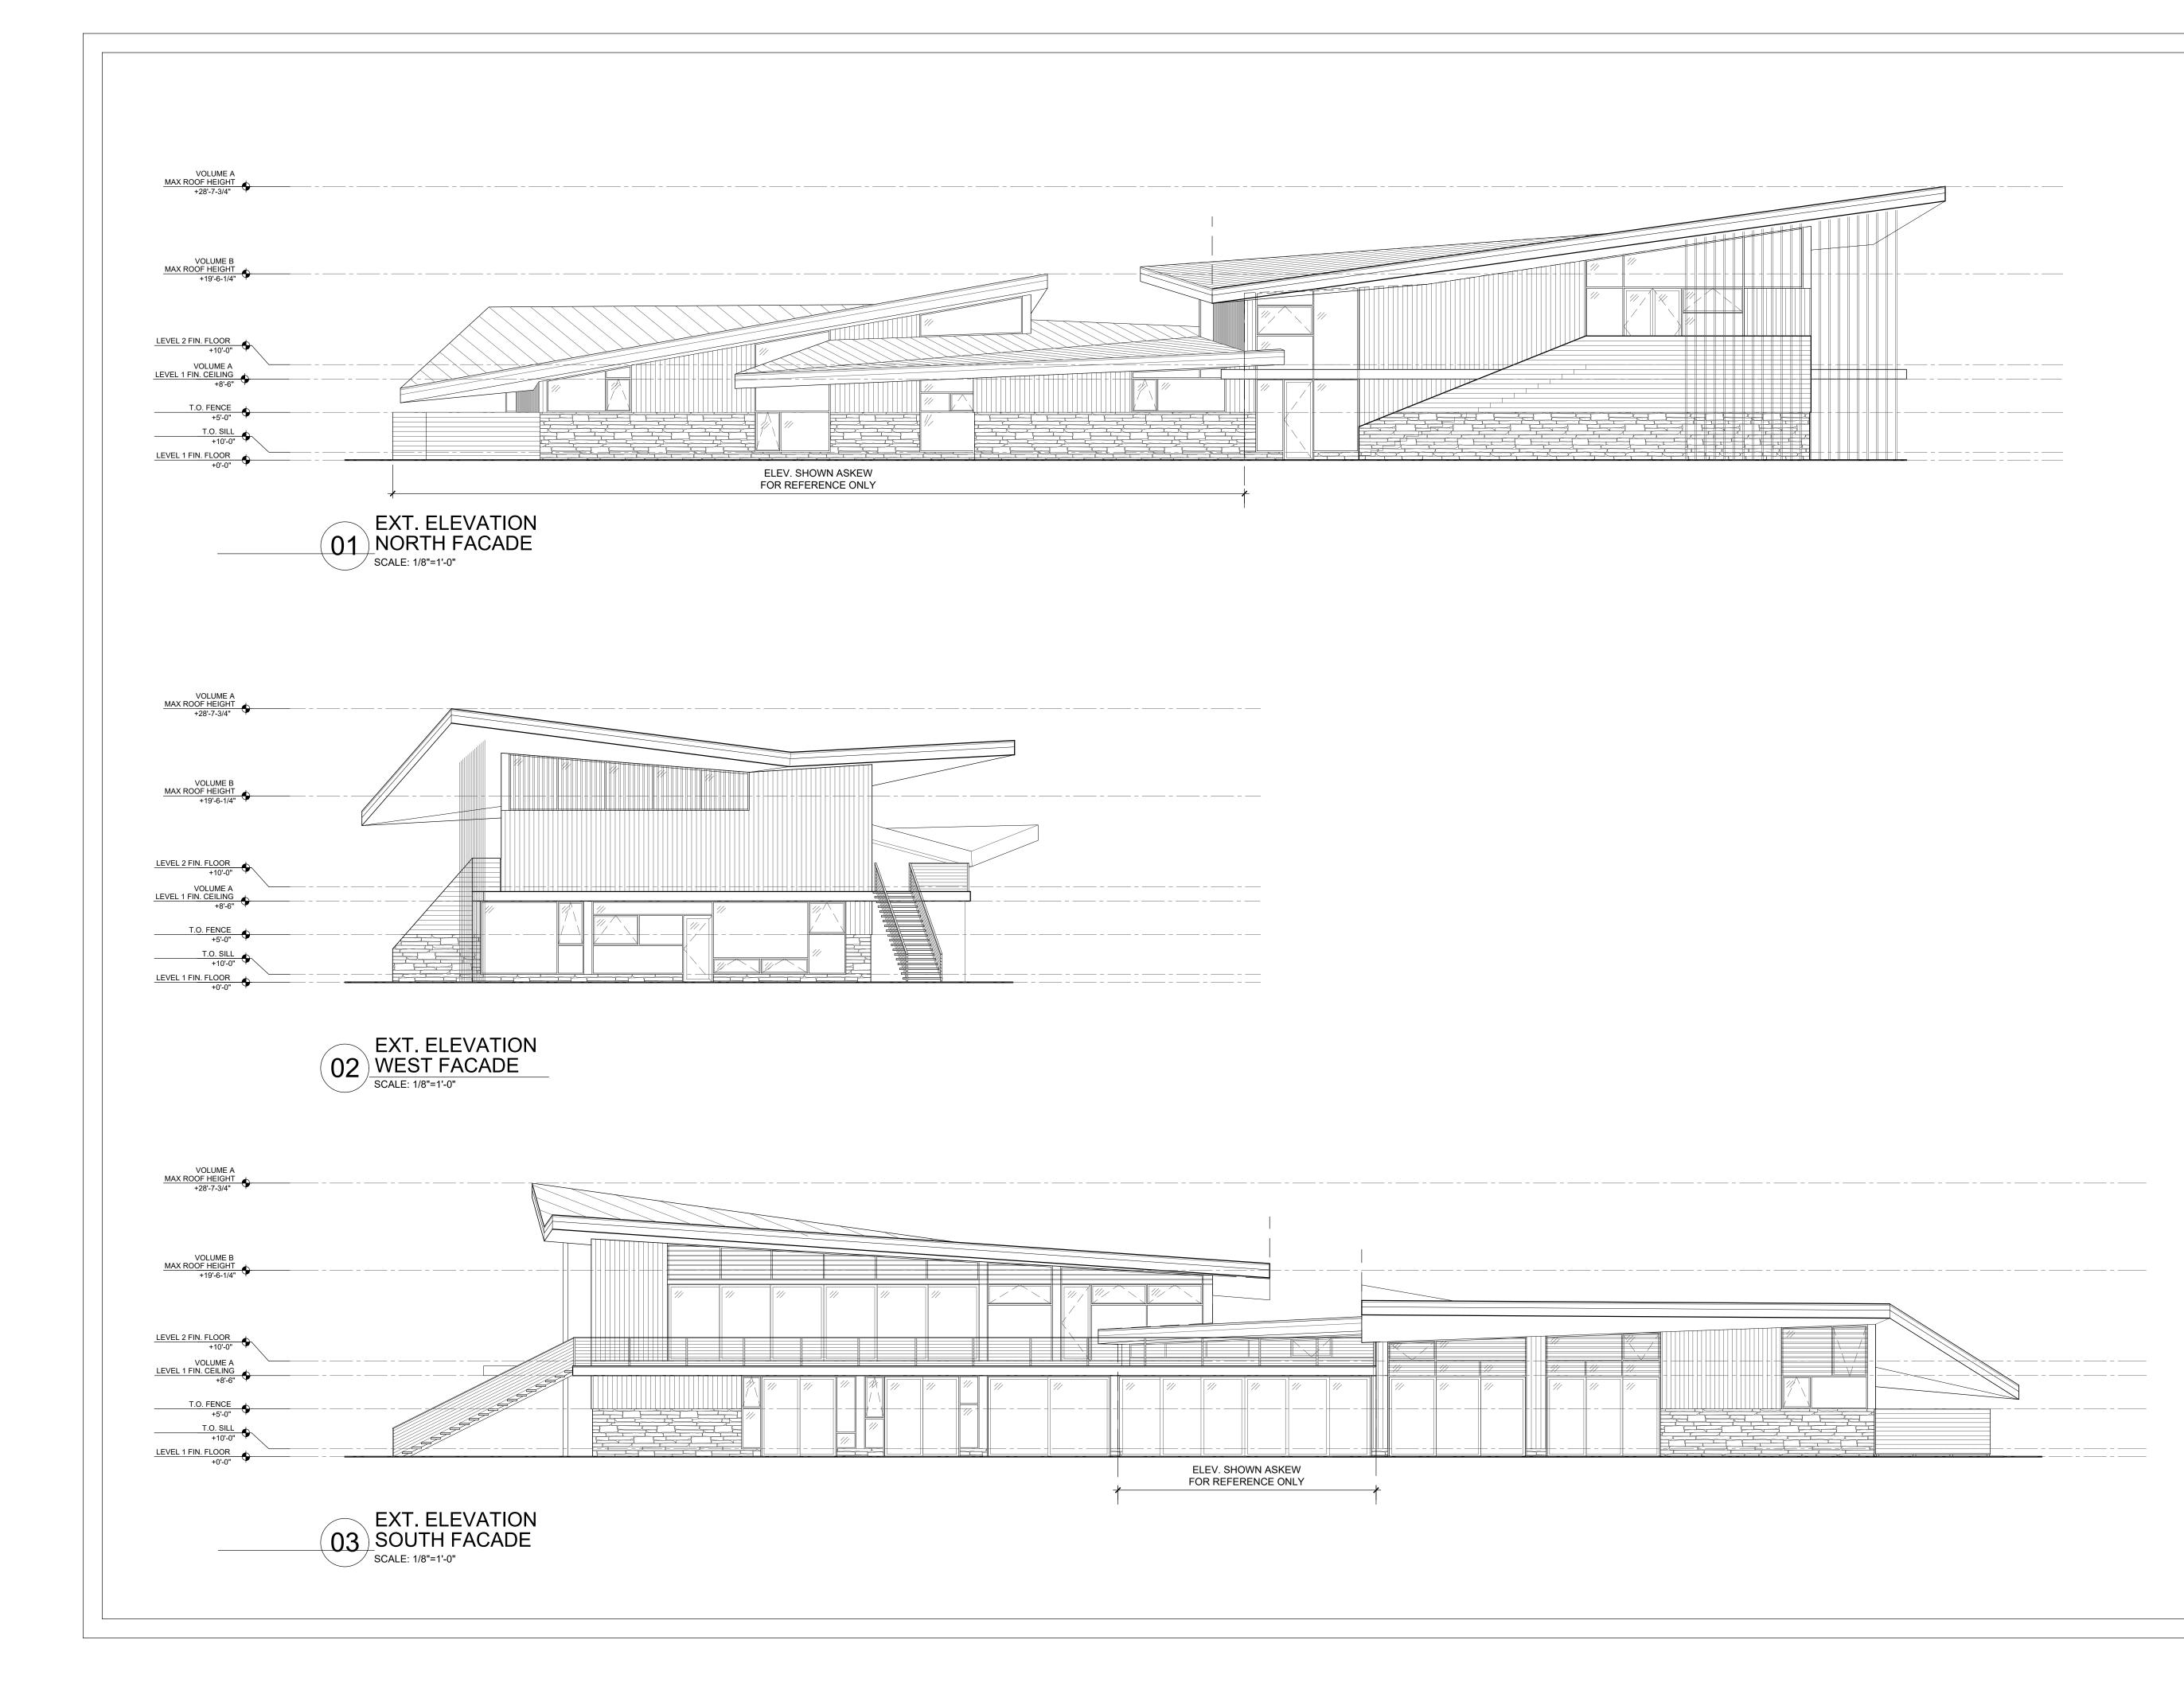

01 EXT. ELEVATION NORTH FACADE SCALE: 1/8"=1'-0"

| T. 617.7<br>F. 617.4                                      | AUBURN S<br>OWN, MA<br>244.5187<br>91.3844<br>ompson architec | . 02742                                             |
|-----------------------------------------------------------|---------------------------------------------------------------|-----------------------------------------------------|
| REVIEW:<br>CHECKED BY<br>PROJECT MA<br>ARCHITECT<br>OWNER |                                                               | NITIALS                                             |
|                                                           | LITTLE HOMER'S POND HOUSE                                     | 139 LITTLE HOMERS POND ROAD, WEST TISBURY, MA 02568 |
| STRUCTU                                                   | RAL:                                                          |                                                     |
|                                                           |                                                               |                                                     |
| MECHANI                                                   | CAL:                                                          |                                                     |
| MECHANI                                                   |                                                               |                                                     |
|                                                           | TOR:                                                          | DATE                                                |
| CONTRAC                                                   |                                                               | DATE                                                |