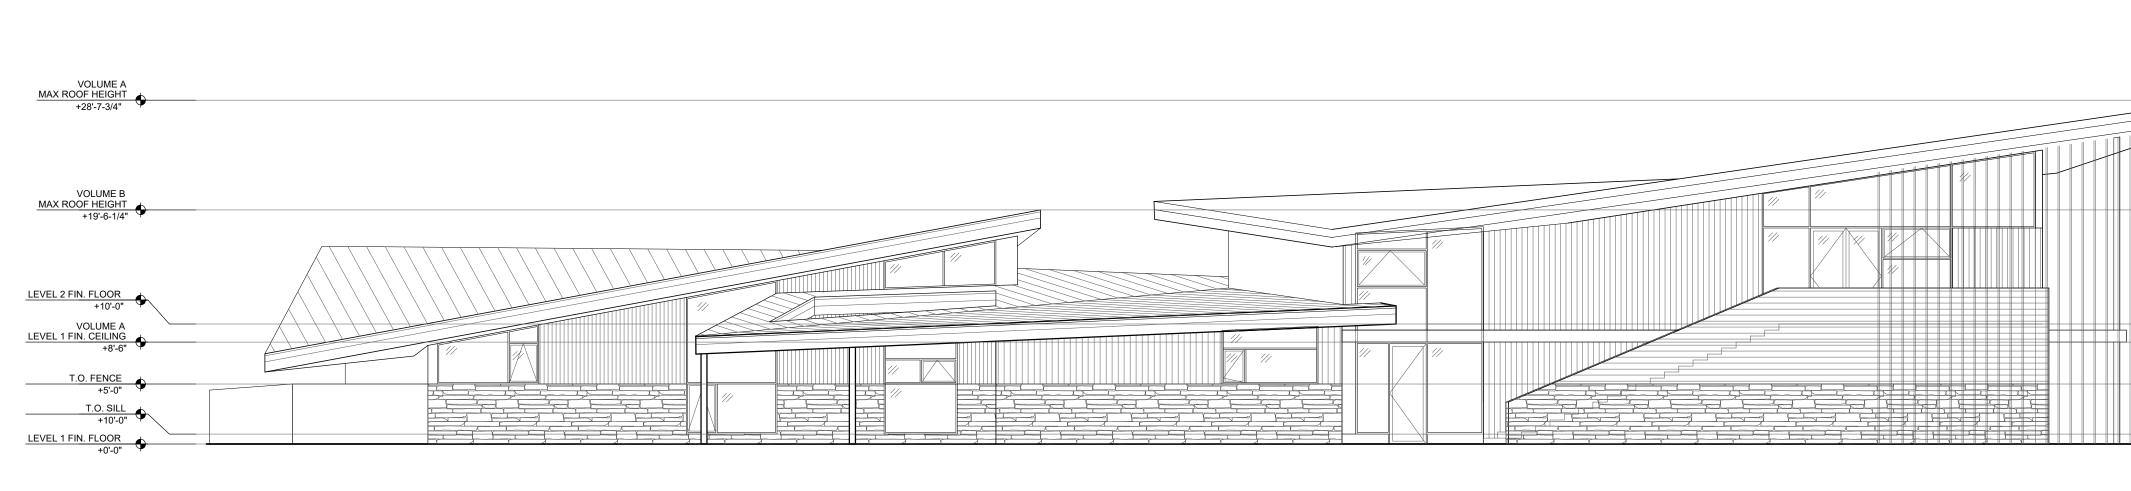

01 EXT. ELEVATION NORTH FACADE SCALE: 1/8"=1'-0"

| T. 617.7<br>F. 617.4                                      | AUBURN S<br>OWN, MA<br>244.5187<br>91.3844<br>ompson architec | . 02742                                             |
|-----------------------------------------------------------|---------------------------------------------------------------|-----------------------------------------------------|
| REVIEW:<br>CHECKED BY<br>PROJECT MA<br>ARCHITECT<br>OWNER |                                                               | NITIALS                                             |
|                                                           | LITTLE HOMER'S POND HOUSE                                     | 139 LITTLE HOMERS POND ROAD, WEST TISBURY, MA 02568 |
| STRUCTU                                                   | RAL:                                                          |                                                     |
|                                                           |                                                               |                                                     |
| MECHANI                                                   | CAL:                                                          |                                                     |
| MECHANI                                                   |                                                               |                                                     |
|                                                           | TOR:                                                          | DATE                                                |
| CONTRAC                                                   |                                                               | DATE                                                |