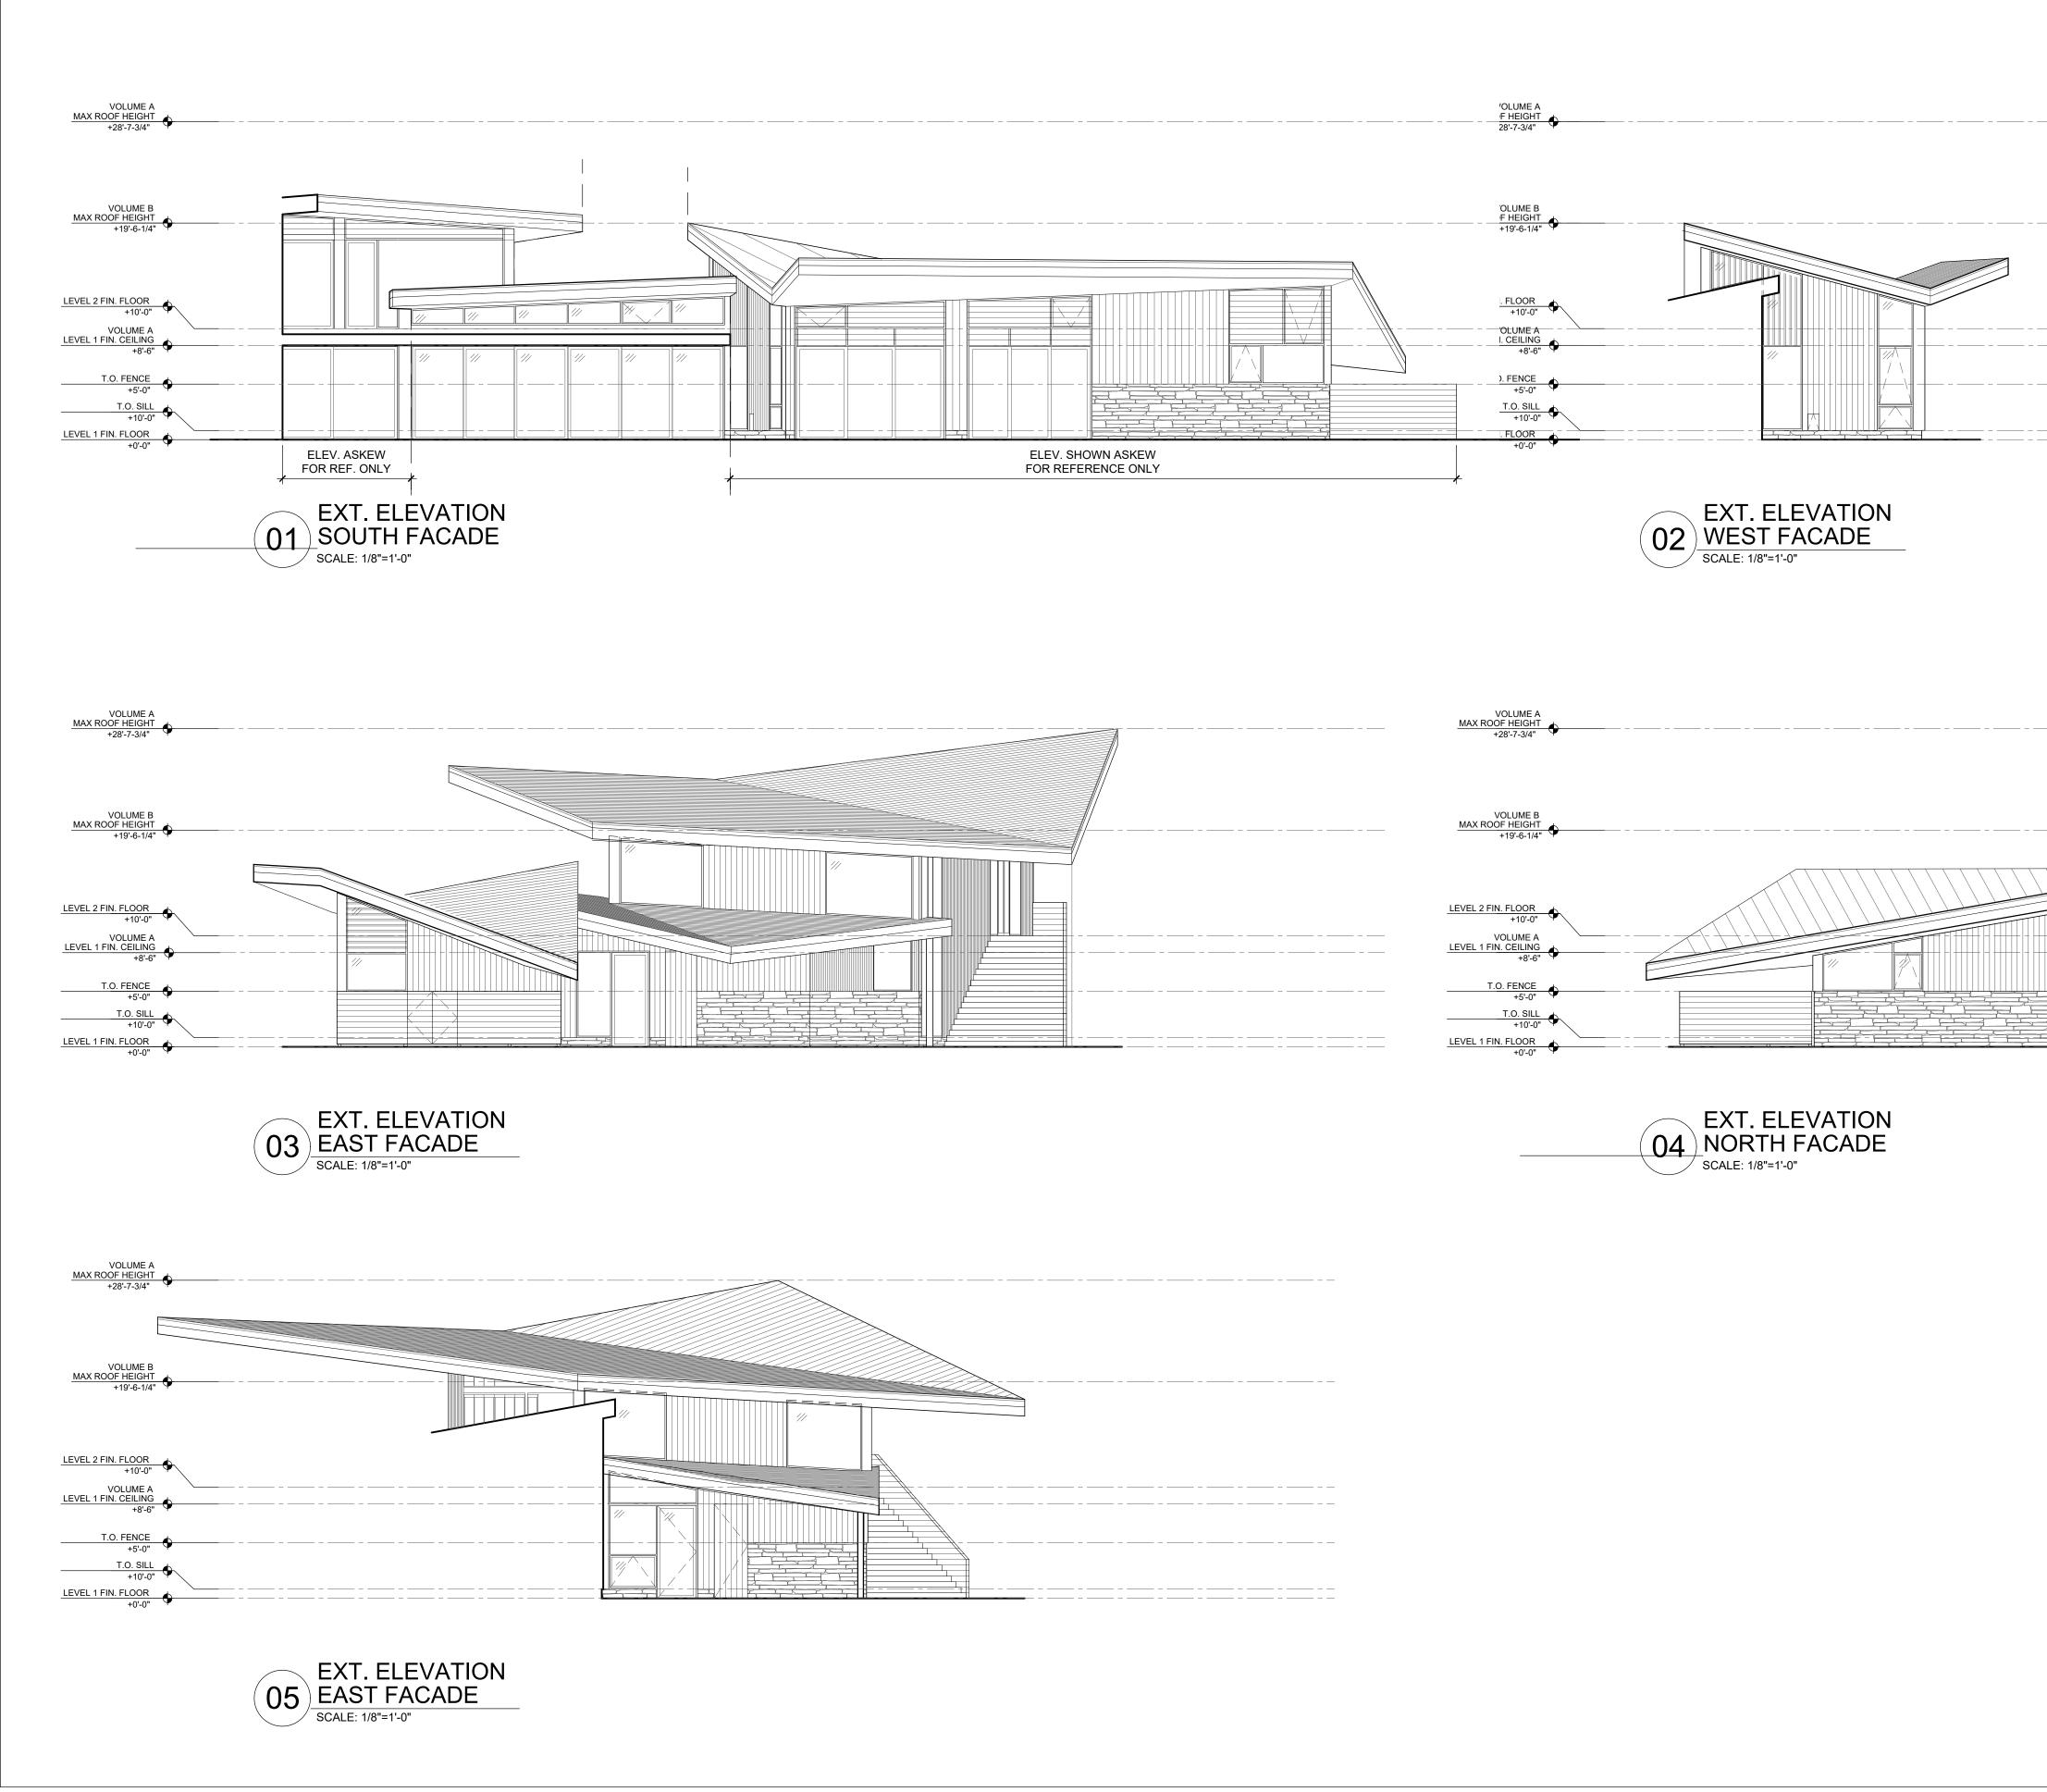

01 EXT. ELEVATION NORTH FACADE SCALE: 1/8"=1'-0"

| T. 617.7<br>F. 617.4                                      | AUBURN S<br>OWN, MA<br>244.5187<br>91.3844<br>ompson architec | . 02742                                             |
|-----------------------------------------------------------|---------------------------------------------------------------|-----------------------------------------------------|
| REVIEW:<br>CHECKED BY<br>PROJECT MA<br>ARCHITECT<br>OWNER |                                                               | NITIALS                                             |
|                                                           | LITTLE HOMER'S POND HOUSE                                     | 139 LITTLE HOMERS POND ROAD, WEST TISBURY, MA 02568 |
| STRUCTU                                                   | RAL:                                                          |                                                     |
|                                                           |                                                               |                                                     |
| MECHANI                                                   | CAL:                                                          |                                                     |
| MECHANI                                                   |                                                               |                                                     |
|                                                           | TOR:                                                          | DATE                                                |
| CONTRAC                                                   |                                                               | DATE                                                |