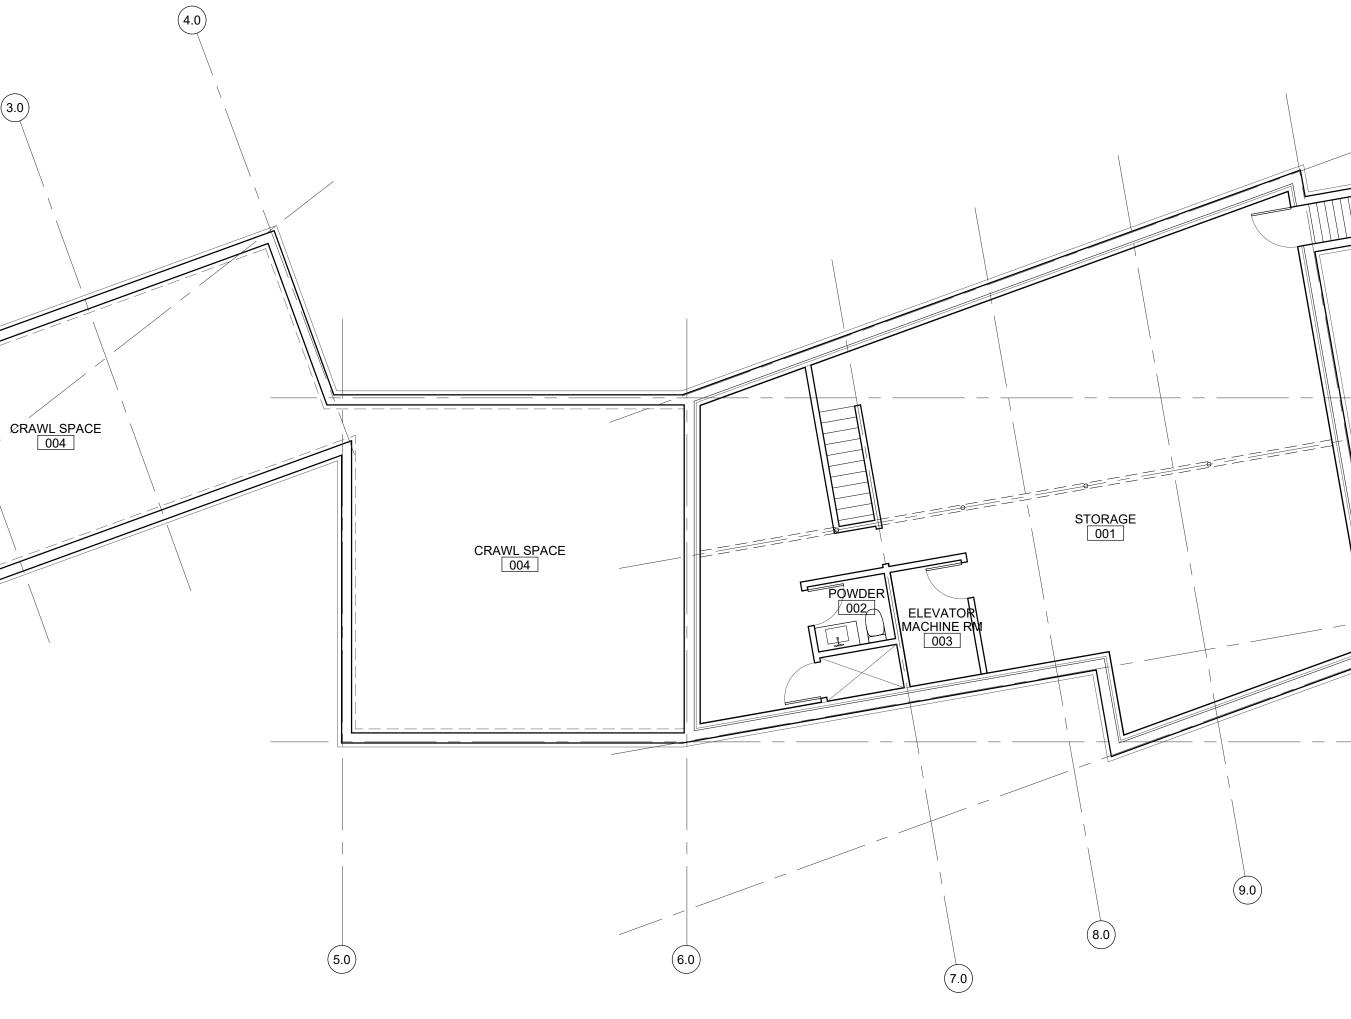

#### **GENERAL NOTES:**

- VERIFY ALL CONDITIONS AND DIMENSIONS IN FIELD FOR ALIGNMENTS SHOWN ON PLANS. NOTIFY ARCHITECT IMMEDIATELY OF ANY DISCREPANCIES.

- SEE FINISH SCHEDULE AND DETAILS FOR MORE INFO ON ALL FINISHES.

- ALL FURNITURE AS SHOWN TO REPRESENT DESIGN INTENT FOR LAYOUT. TO BE BY OWNER U.O.N.
- MECHANICAL SYSTEMS TO BE DESIGN BUILD BY CONTRACTOR. GC TO SIZE AND LOCATE EQUIPMENT AS REQUIRED FOR FULL FUNCTIONING OF SYSTEMS PER SPECS. LOCATE EQUIPMENT IN FIELD WITH ARCHITECT.
- FLOOR / CEILING FINISHES TO CONTINUE UNDER ALL CASEWORK WHEREVER FEASIBLE. GC. TO VERIFY WITH ARCHITECT ANY UNANTICIPATED CONDITIONS.

- DO NOT SCALE DRAWINGS. REQUEST ADDITIONAL DIMENSIONS NOT NOTED ON DRAWINGS FROM ARCHITECT.

(3.0)

2.0

(1.0)

 $(\mathbf{A})$ 

|           | MARYANN THOMPSON<br>ARCHITECTS         741 MT AUBURN ST<br>WATERTOWN, MA. 02742         T. 617.744.5187         F. 617.491.3844         © MARYANN THOMPSON ARCHITECTS         REVIEW:         CHECKED BY:       INITIALS         PROJECT MANAGER         ARCHITECT         OWNER |
|-----------|----------------------------------------------------------------------------------------------------------------------------------------------------------------------------------------------------------------------------------------------------------------------------------|
|           | <b>LITTLE HOMER'S POND HOUSE</b><br>139 LITTLE HOMERS POND ROAD, WEST TISBURY, MA 02568                                                                                                                                                                                          |
|           | STRUCTURAL:                                                                                                                                                                                                                                                                      |
| E         | CONTRACTOR:                                                                                                                                                                                                                                                                      |
|           | CURRENT ISSUE:<br>SET DATE                                                                                                                                                                                                                                                       |
| 1' 5' 10' | 20' DRAWING TITLE: BASEMENT FLOOR PLAN A1.00                                                                                                                                                                                                                                     |