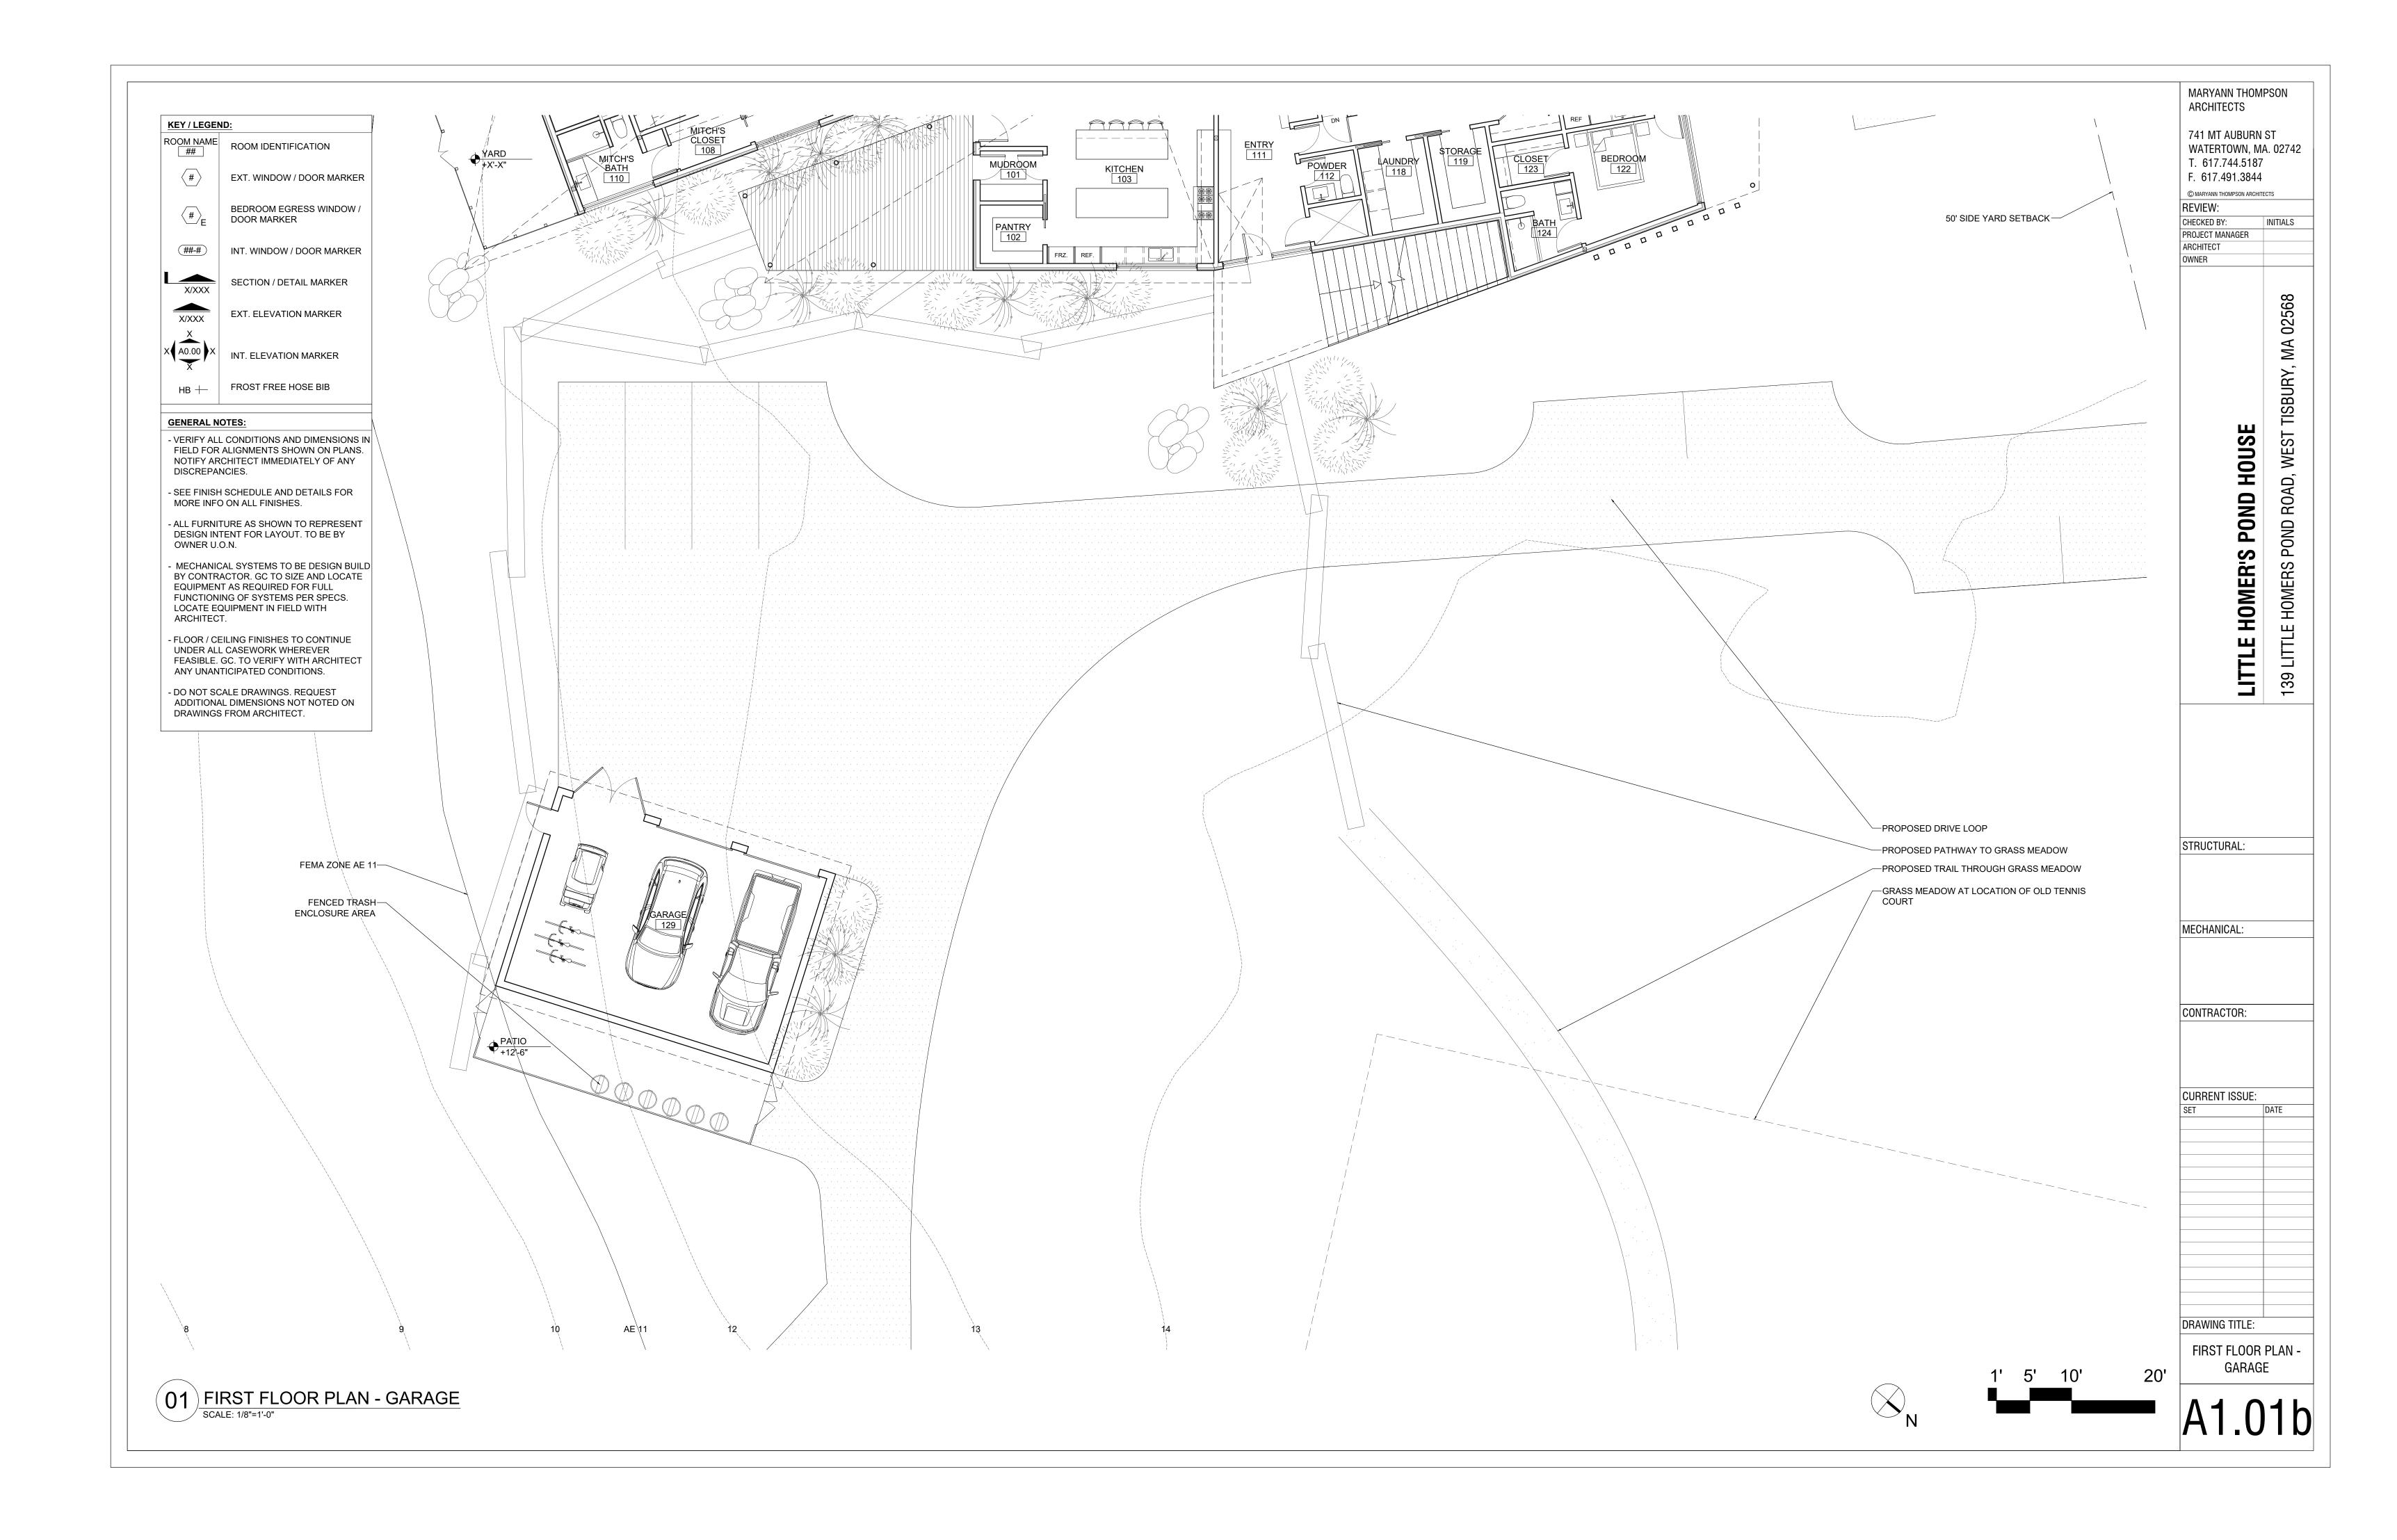

#### **GENERAL NOTES:**

- VERIFY ALL CONDITIONS AND DIMENSIONS IN FIELD FOR ALIGNMENTS SHOWN ON PLANS. NOTIFY ARCHITECT IMMEDIATELY OF ANY DISCREPANCIES.

- SEE FINISH SCHEDULE AND DETAILS FOR MORE INFO ON ALL FINISHES.

- ALL FURNITURE AS SHOWN TO REPRESENT DESIGN INTENT FOR LAYOUT. TO BE BY OWNER U.O.N.
- MECHANICAL SYSTEMS TO BE DESIGN BUILD BY CONTRACTOR. GC TO SIZE AND LOCATE EQUIPMENT AS REQUIRED FOR FULL FUNCTIONING OF SYSTEMS PER SPECS. LOCATE EQUIPMENT IN FIELD WITH ARCHITECT.
- FLOOR / CEILING FINISHES TO CONTINUE UNDER ALL CASEWORK WHEREVER FEASIBLE. GC. TO VERIFY WITH ARCHITECT ANY UNANTICIPATED CONDITIONS.

- DO NOT SCALE DRAWINGS. REQUEST ADDITIONAL DIMENSIONS NOT NOTED ON DRAWINGS FROM ARCHITECT.

(3.0)

2.0

(1.0)

 $(\mathbf{A})$ 

|           | MARYANN THOMPSON<br>ARCHITECTS         741 MT AUBURN ST<br>WATERTOWN, MA. 02742         T. 617.744.5187         F. 617.491.3844         © MARYANN THOMPSON ARCHITECTS         REVIEW:         CHECKED BY:       INITIALS         PROJECT MANAGER         ARCHITECT         OWNER |
|-----------|----------------------------------------------------------------------------------------------------------------------------------------------------------------------------------------------------------------------------------------------------------------------------------|
|           | <b>LITTLE HOMER'S POND HOUSE</b><br>139 LITTLE HOMERS POND ROAD, WEST TISBURY, MA 02568                                                                                                                                                                                          |
|           | STRUCTURAL:                                                                                                                                                                                                                                                                      |
| E         | CONTRACTOR:                                                                                                                                                                                                                                                                      |
|           | CURRENT ISSUE:<br>SET DATE                                                                                                                                                                                                                                                       |
| 1' 5' 10' | 20' DRAWING TITLE: BASEMENT FLOOR PLAN A1.00                                                                                                                                                                                                                                     |