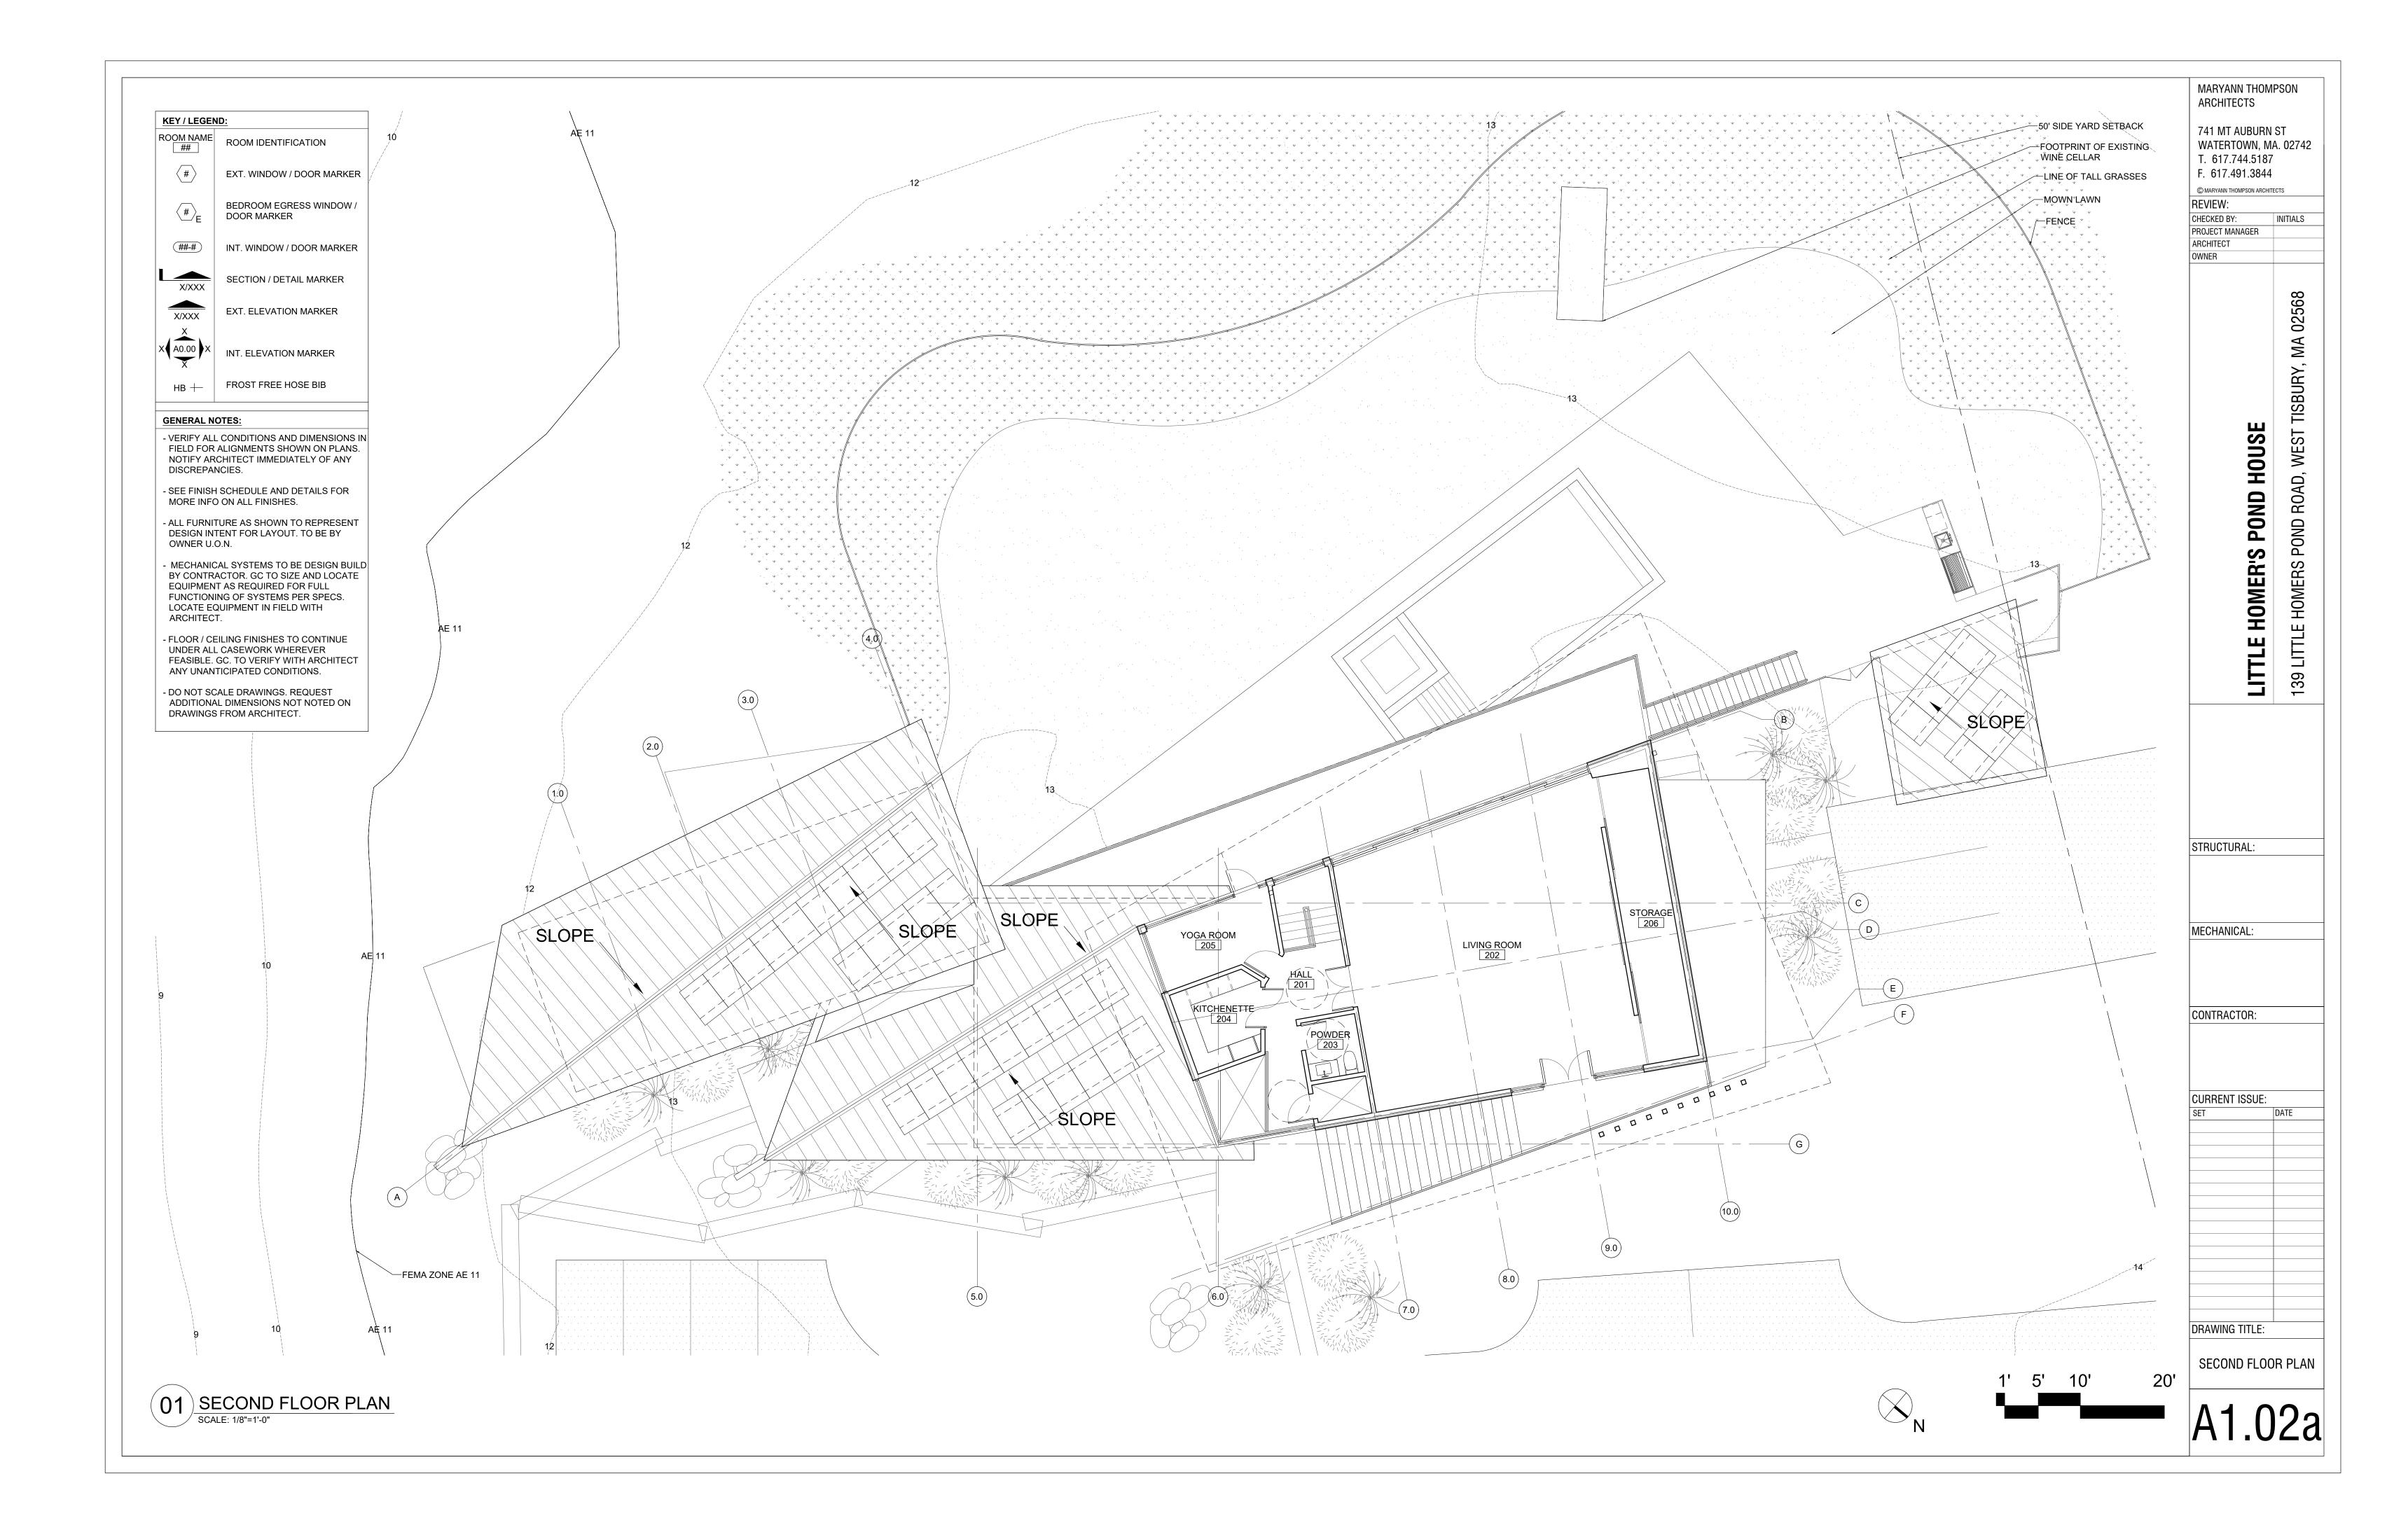

#### **GENERAL NOTES:**

- VERIFY ALL CONDITIONS AND DIMENSIONS IN FIELD FOR ALIGNMENTS SHOWN ON PLANS. NOTIFY ARCHITECT IMMEDIATELY OF ANY DISCREPANCIES.

- SEE FINISH SCHEDULE AND DETAILS FOR MORE INFO ON ALL FINISHES.

- ALL FURNITURE AS SHOWN TO REPRESENT DESIGN INTENT FOR LAYOUT. TO BE BY OWNER U.O.N.
- MECHANICAL SYSTEMS TO BE DESIGN BUILD BY CONTRACTOR. GC TO SIZE AND LOCATE EQUIPMENT AS REQUIRED FOR FULL FUNCTIONING OF SYSTEMS PER SPECS. LOCATE EQUIPMENT IN FIELD WITH ARCHITECT.
- FLOOR / CEILING FINISHES TO CONTINUE UNDER ALL CASEWORK WHEREVER FEASIBLE. GC. TO VERIFY WITH ARCHITECT ANY UNANTICIPATED CONDITIONS.

- DO NOT SCALE DRAWINGS. REQUEST ADDITIONAL DIMENSIONS NOT NOTED ON DRAWINGS FROM ARCHITECT.

(3.0)

2.0

(1.0)

 $(\mathbf{A})$ 

|           | MARYANN THOMPSON<br>ARCHITECTS         741 MT AUBURN ST<br>WATERTOWN, MA. 02742         T. 617.744.5187         F. 617.491.3844         © MARYANN THOMPSON ARCHITECTS         REVIEW:         CHECKED BY:       INITIALS         PROJECT MANAGER         ARCHITECT         OWNER |
|-----------|----------------------------------------------------------------------------------------------------------------------------------------------------------------------------------------------------------------------------------------------------------------------------------|
|           | <b>LITTLE HOMER'S POND HOUSE</b><br>139 LITTLE HOMERS POND ROAD, WEST TISBURY, MA 02568                                                                                                                                                                                          |
|           | STRUCTURAL:                                                                                                                                                                                                                                                                      |
| E         | CONTRACTOR:                                                                                                                                                                                                                                                                      |
|           | CURRENT ISSUE:<br>SET DATE                                                                                                                                                                                                                                                       |
| 1' 5' 10' | 20' DRAWING TITLE: BASEMENT FLOOR PLAN A1.00                                                                                                                                                                                                                                     |