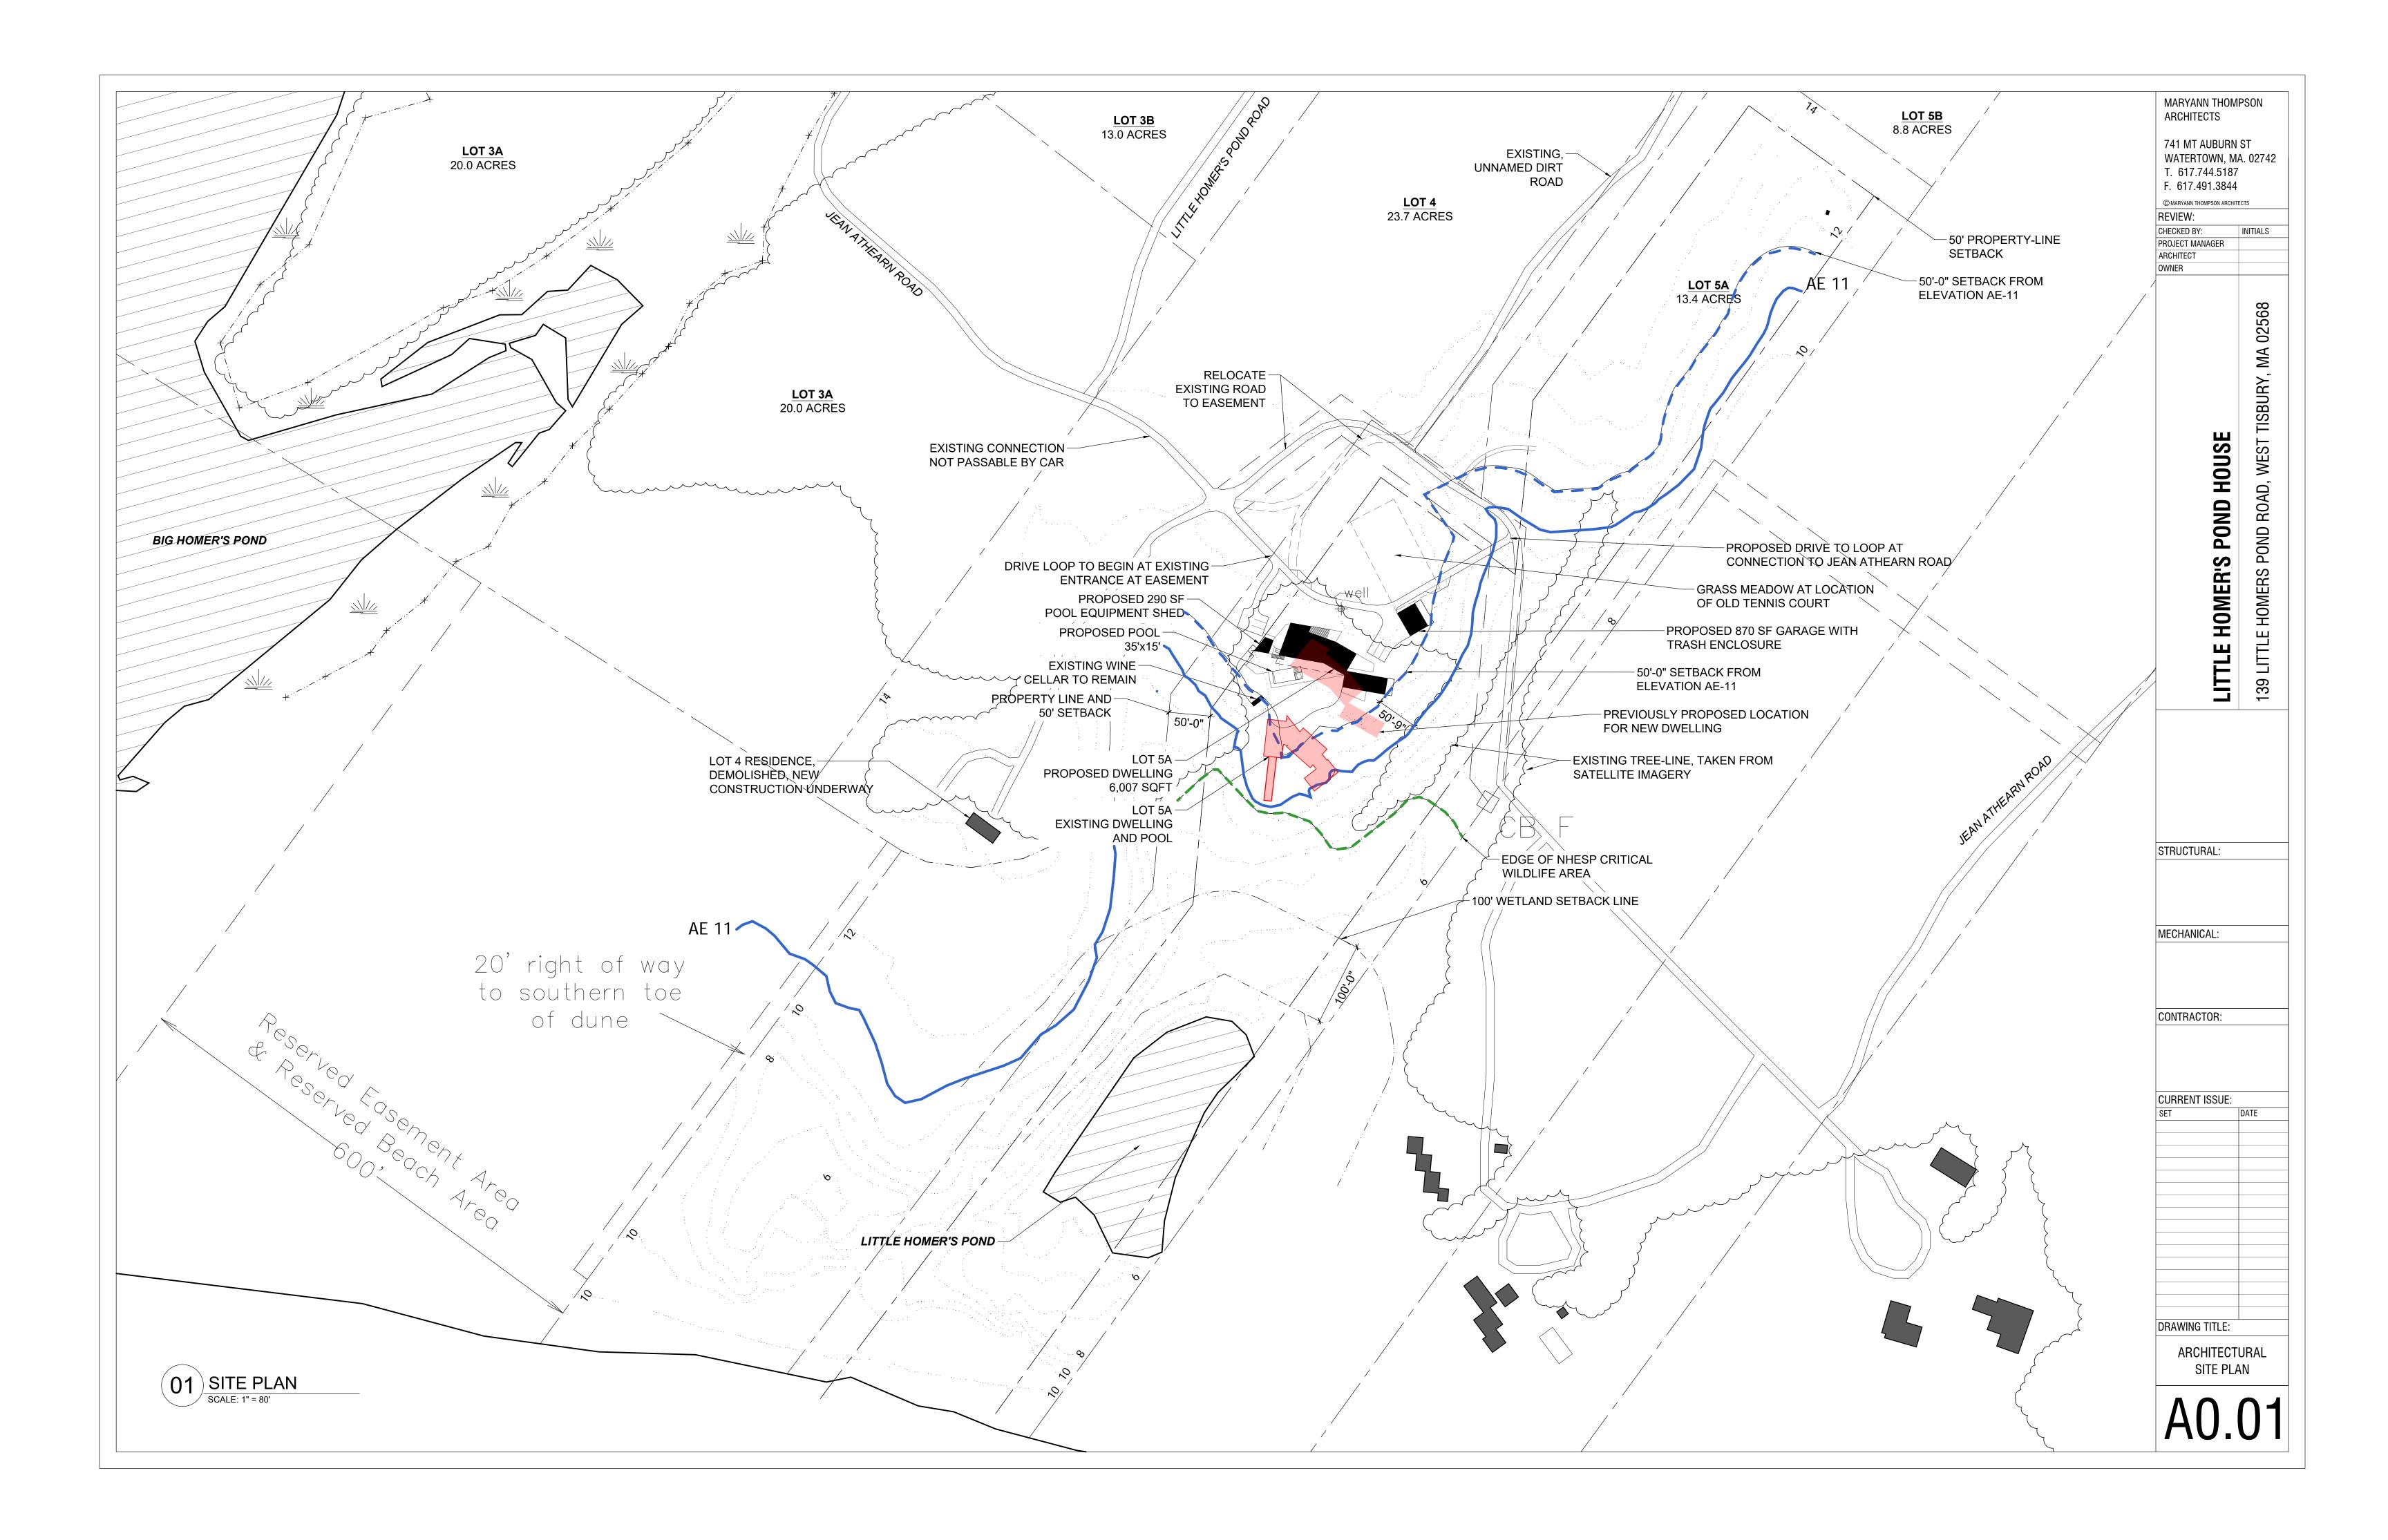

| CHECKED BY:<br>PROJECT MANA<br>ARCHITECT<br>OWNER |                           | NITIALS                                             |
|---------------------------------------------------|---------------------------|-----------------------------------------------------|
|                                                   | LITTLE HOMER'S POND HOUSE | 139 LITTLE HOMERS POND ROAD, WEST TISBURY, MA 02568 |
| STRUCTURA                                         |                           |                                                     |
|                                                   |                           |                                                     |
| CONTRACTO                                         | )R:                       |                                                     |
|                                                   | SUE:                      | ATE                                                 |