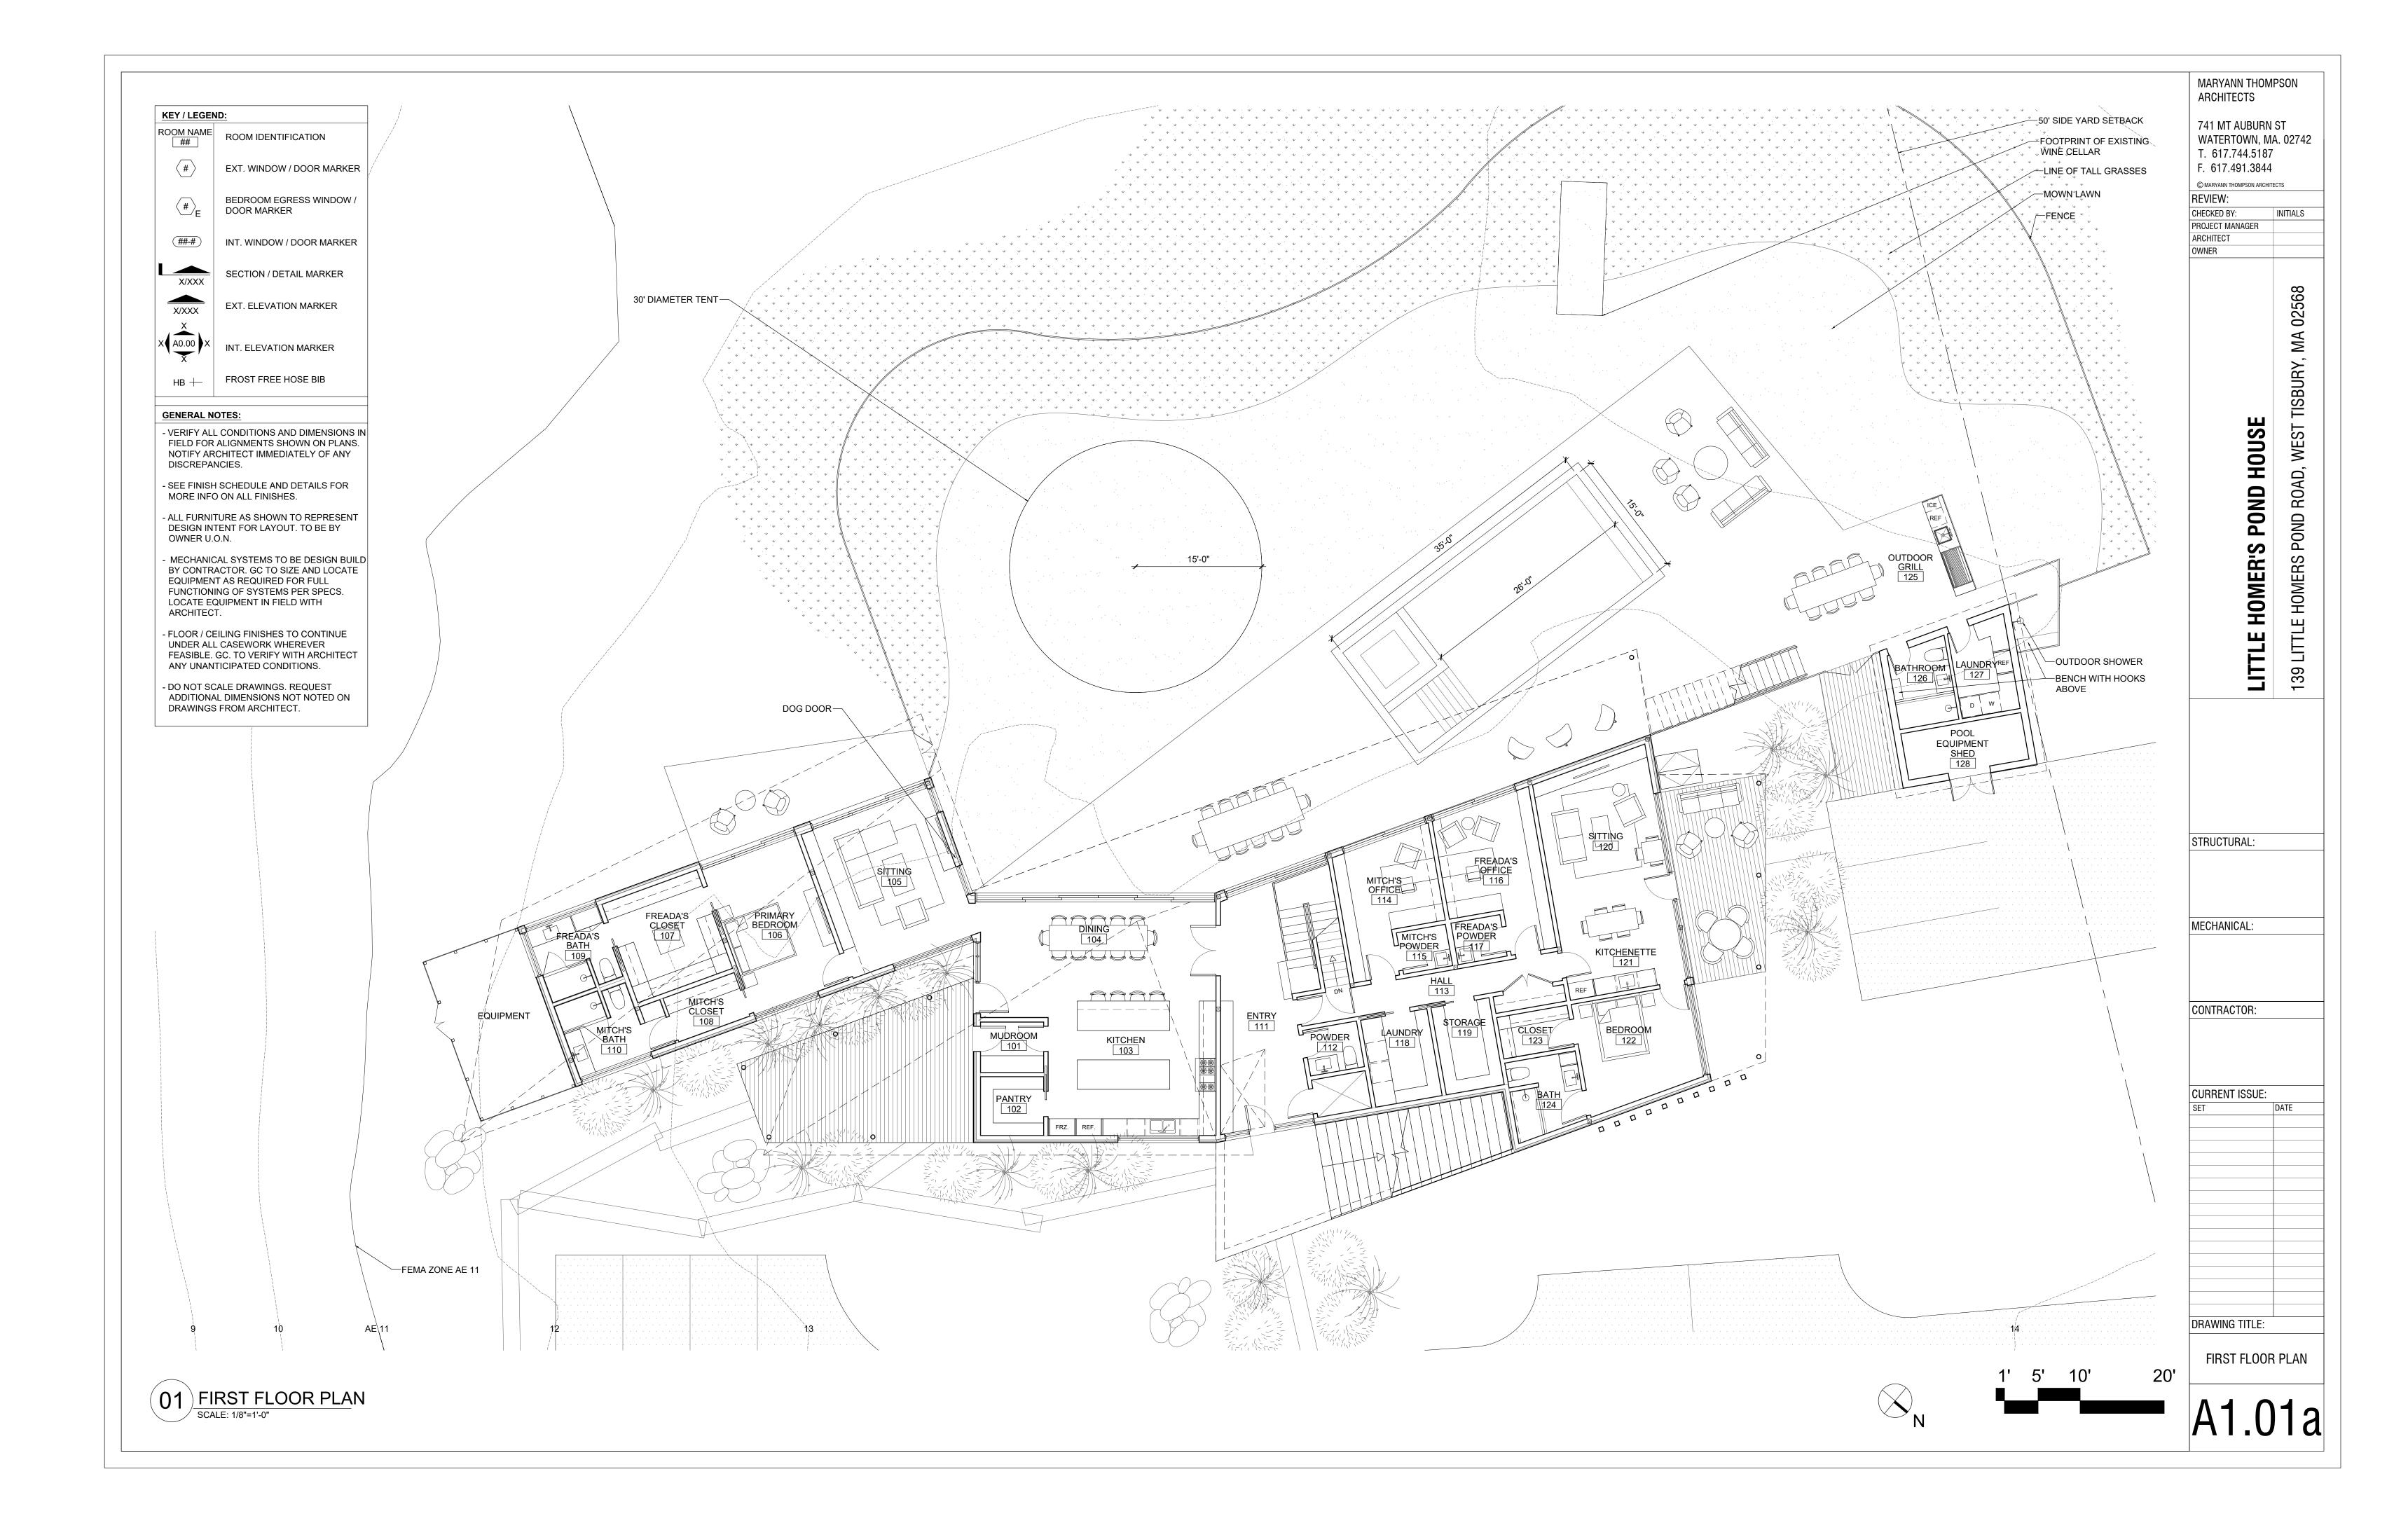

#### **GENERAL NOTES:**

- VERIFY ALL CONDITIONS AND DIMENSIONS IN FIELD FOR ALIGNMENTS SHOWN ON PLANS. NOTIFY ARCHITECT IMMEDIATELY OF ANY DISCREPANCIES.

- SEE FINISH SCHEDULE AND DETAILS FOR MORE INFO ON ALL FINISHES.

- ALL FURNITURE AS SHOWN TO REPRESENT DESIGN INTENT FOR LAYOUT. TO BE BY OWNER U.O.N.
- MECHANICAL SYSTEMS TO BE DESIGN BUILD BY CONTRACTOR. GC TO SIZE AND LOCATE EQUIPMENT AS REQUIRED FOR FULL FUNCTIONING OF SYSTEMS PER SPECS. LOCATE EQUIPMENT IN FIELD WITH ARCHITECT.
- FLOOR / CEILING FINISHES TO CONTINUE UNDER ALL CASEWORK WHEREVER FEASIBLE. GC. TO VERIFY WITH ARCHITECT ANY UNANTICIPATED CONDITIONS.

- DO NOT SCALE DRAWINGS. REQUEST ADDITIONAL DIMENSIONS NOT NOTED ON DRAWINGS FROM ARCHITECT.

(3.0)

2.0

(1.0)

 $(\mathbf{A})$ 

|           | MARYANN THOMPSON<br>ARCHITECTS         741 MT AUBURN ST<br>WATERTOWN, MA. 02742         T. 617.744.5187         F. 617.491.3844         © MARYANN THOMPSON ARCHITECTS         REVIEW:         CHECKED BY:       INITIALS         PROJECT MANAGER         ARCHITECT         OWNER |
|-----------|----------------------------------------------------------------------------------------------------------------------------------------------------------------------------------------------------------------------------------------------------------------------------------|
|           | <b>LITTLE HOMER'S POND HOUSE</b><br>139 LITTLE HOMERS POND ROAD, WEST TISBURY, MA 02568                                                                                                                                                                                          |
|           | STRUCTURAL:                                                                                                                                                                                                                                                                      |
| E         | CONTRACTOR:                                                                                                                                                                                                                                                                      |
|           | CURRENT ISSUE:<br>SET DATE                                                                                                                                                                                                                                                       |
| 1' 5' 10' | 20' DRAWING TITLE: BASEMENT FLOOR PLAN A1.00                                                                                                                                                                                                                                     |