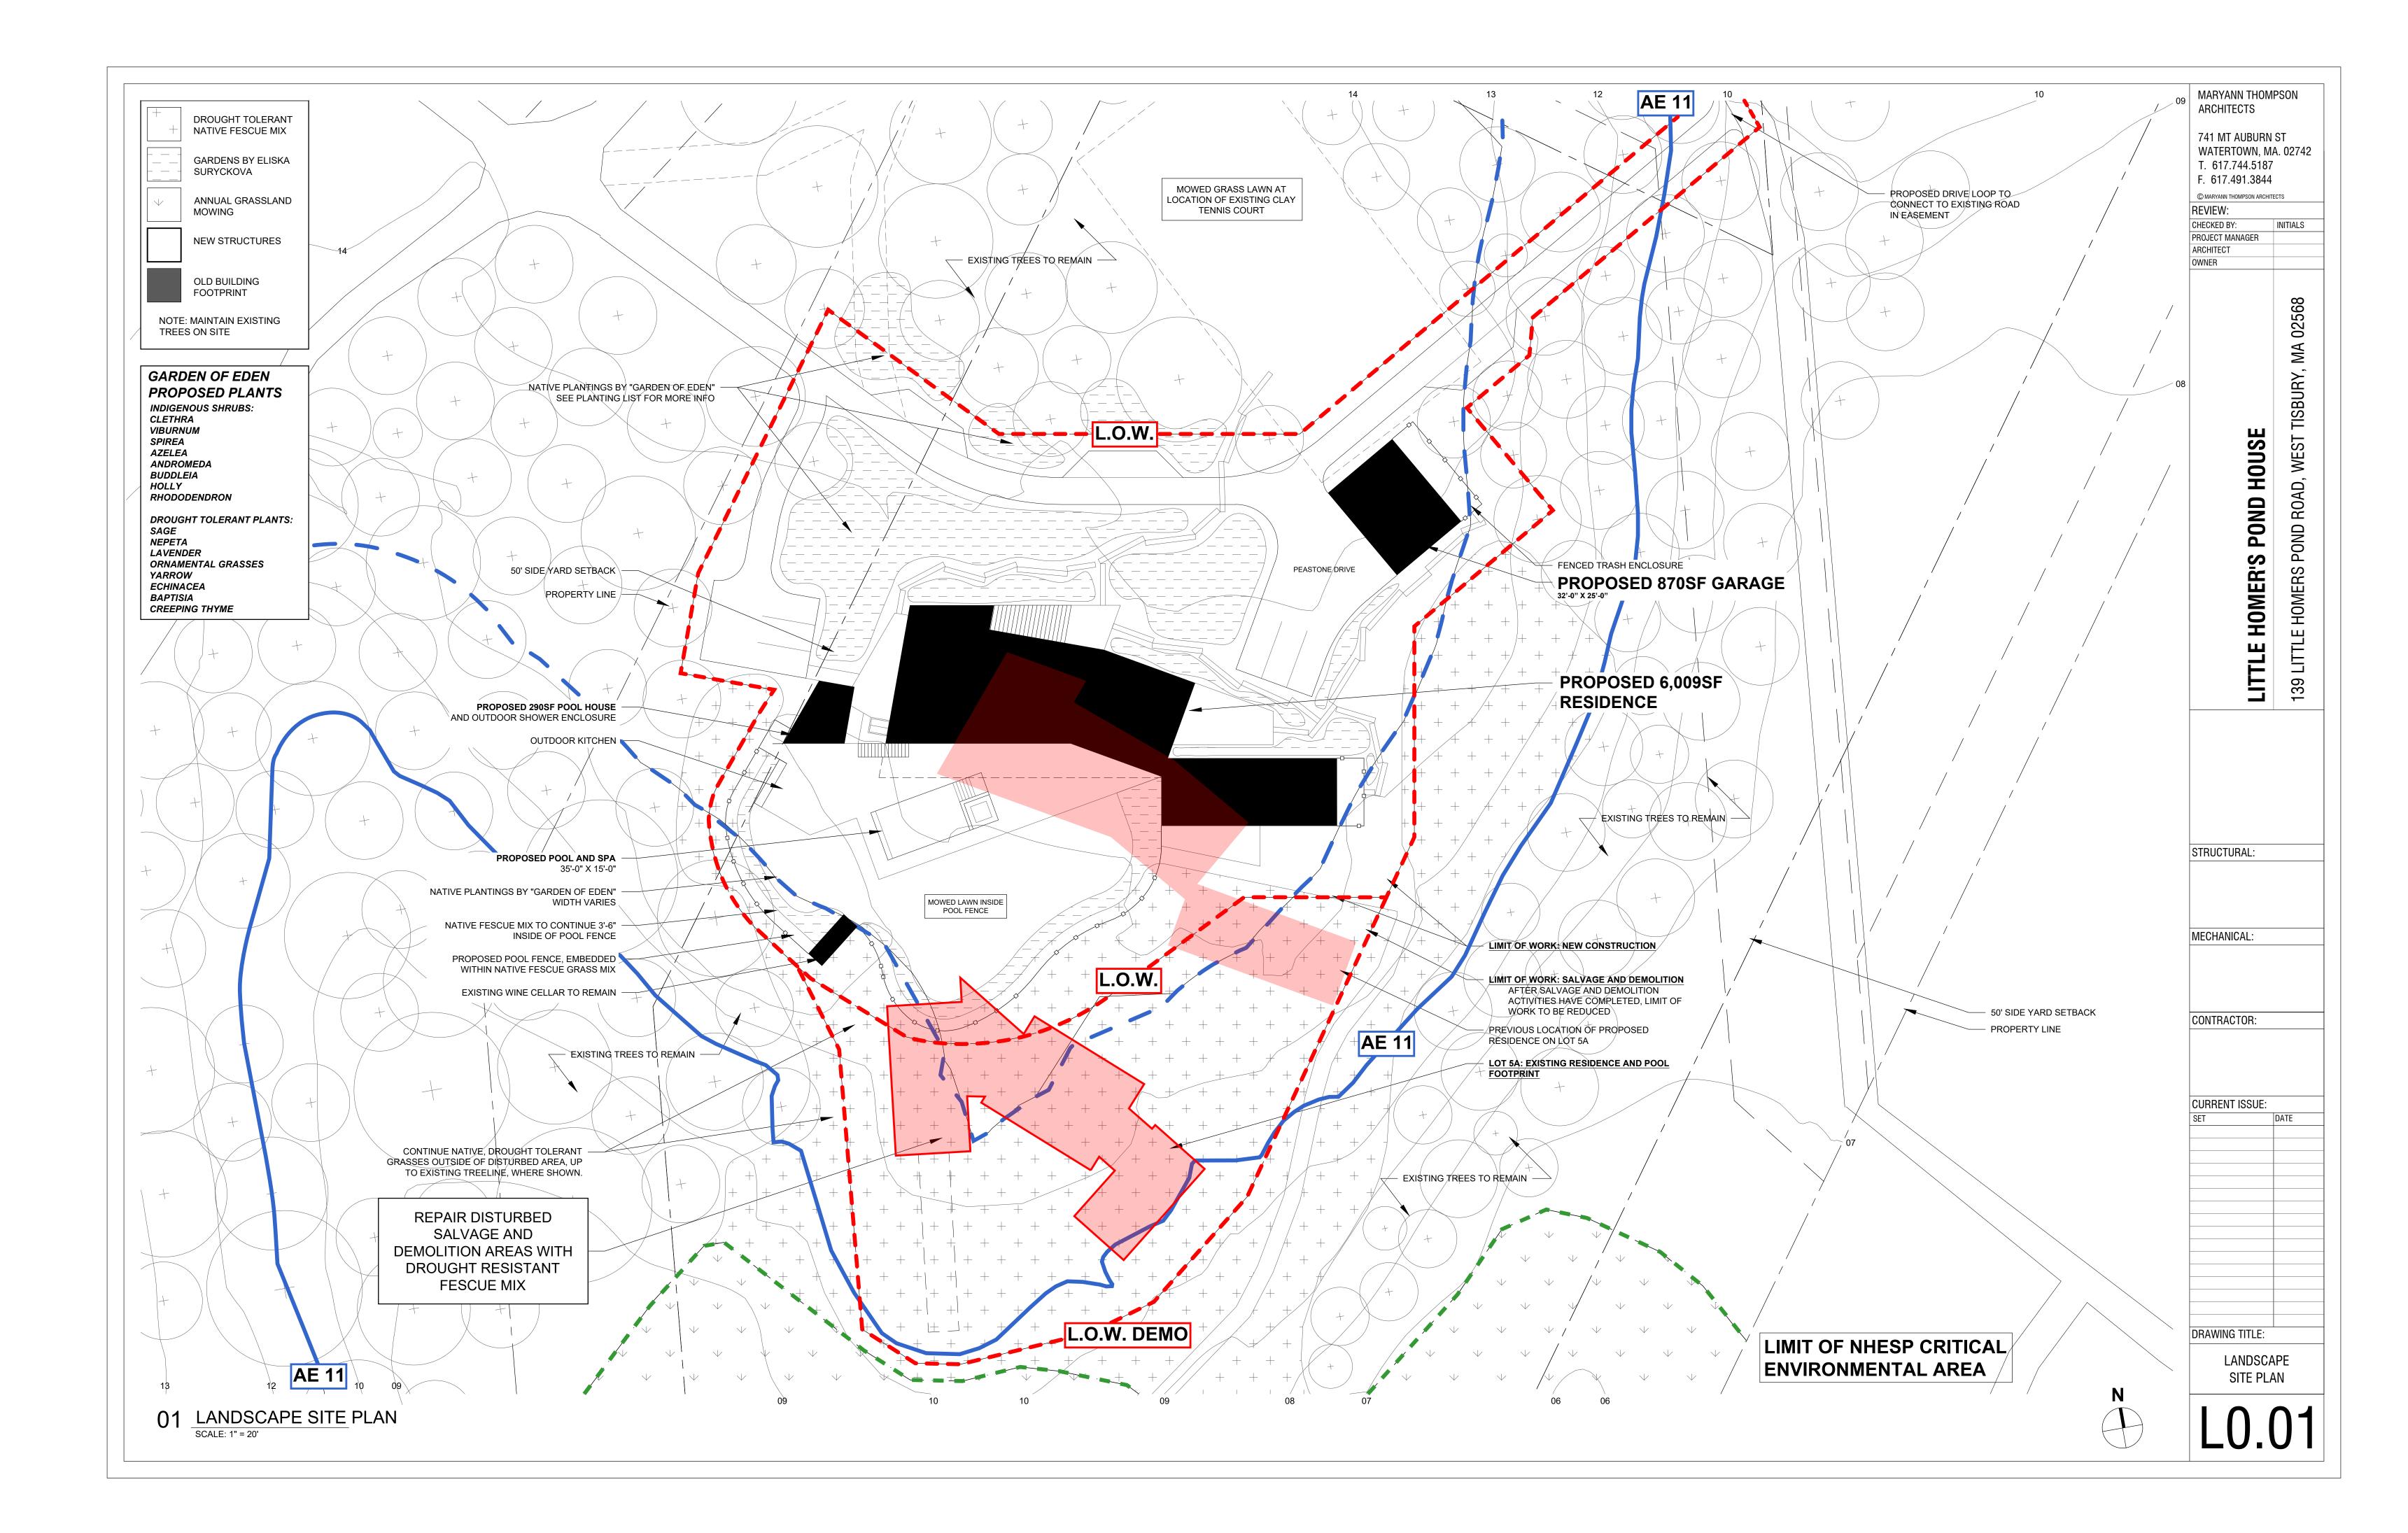

| MARYANN THOMPSON<br>ARCHITECTS741 MT AUBURN ST<br>WATERTOWN, MA. 02742<br>T. 617.744.5187<br>F. 617.491.3844© MARYANN THOMPSON ARCHITECTSREVIEW:CHECKED BY:INITIALSPROJECT MANAGER<br>ARCHITECTOWNER |
|------------------------------------------------------------------------------------------------------------------------------------------------------------------------------------------------------|
| LITTLE HOMER'S POND HOUSE<br>139 LITTLE HOMERS POND ROAD, WEST TISBURY, MA 02568                                                                                                                     |
|                                                                                                                                                                                                      |
| = =<br>MECHANICAL:                                                                                                                                                                                   |
| CONTRACTOR:                                                                                                                                                                                          |
| CURRENT ISSUE:<br>SET DATE                                                                                                                                                                           |
|                                                                                                                                                                                                      |
|                                                                                                                                                                                                      |
| DRAWING TITLE:                                                                                                                                                                                       |