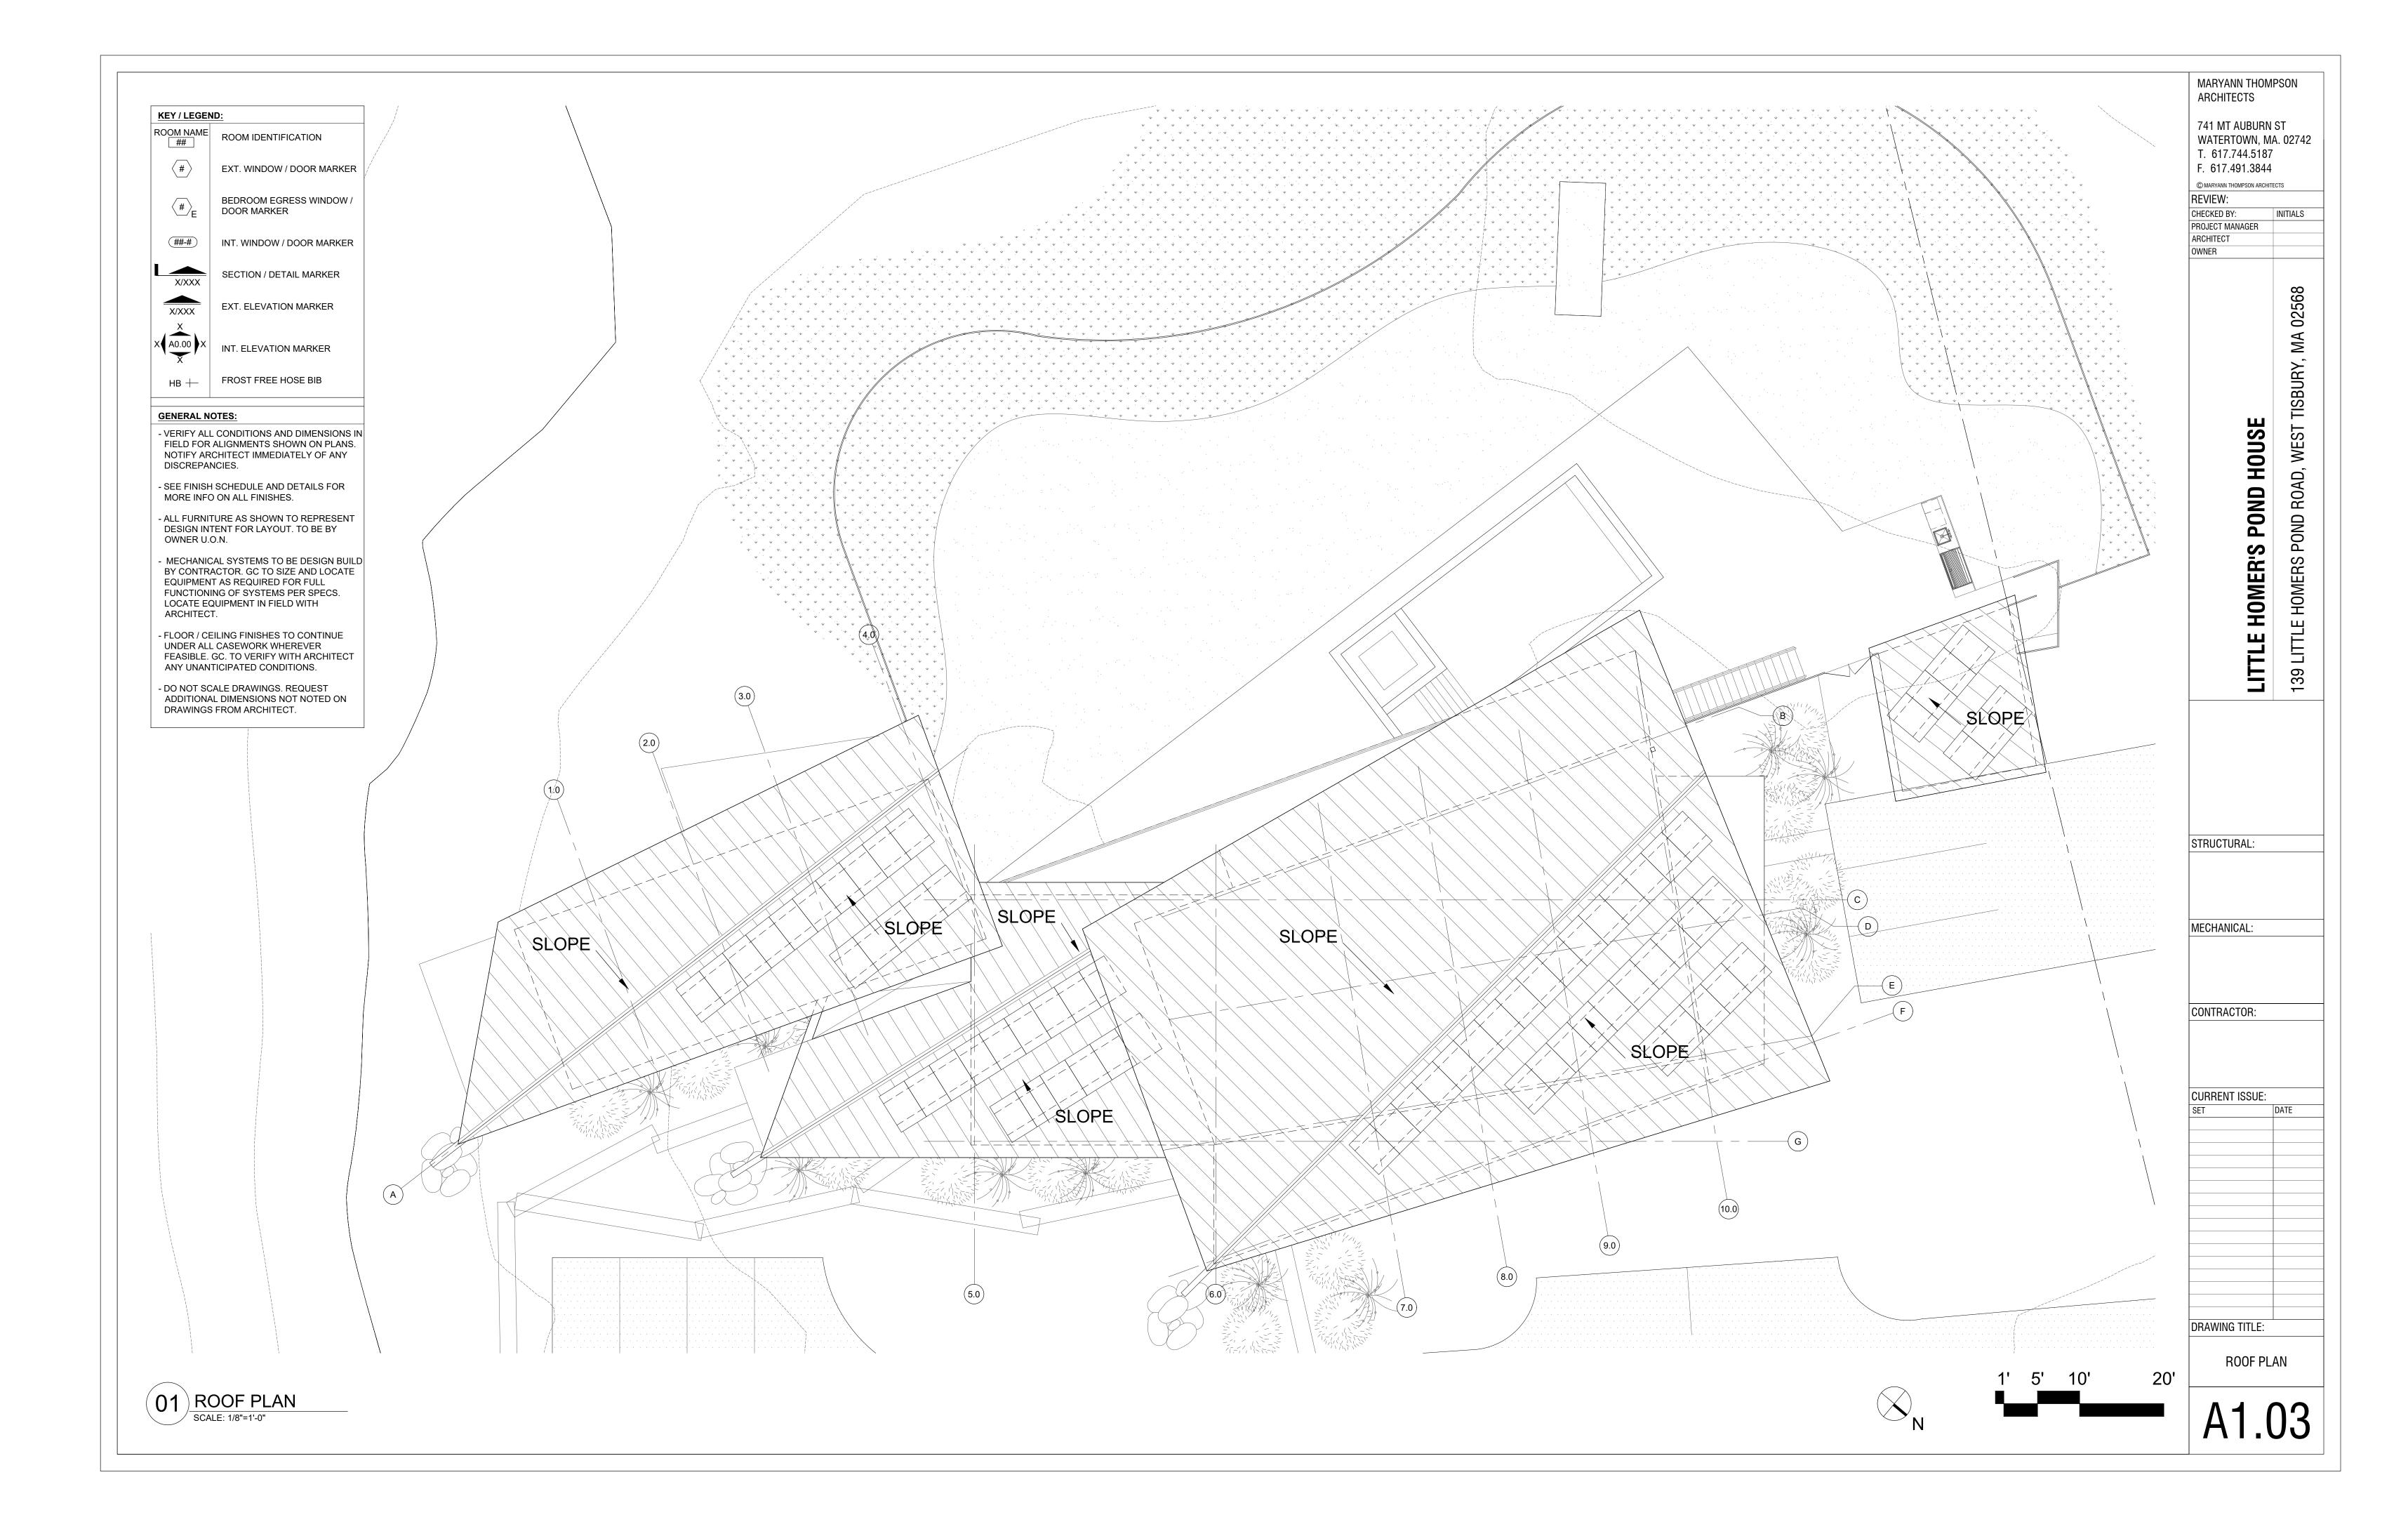

#### **GENERAL NOTES:**

- VERIFY ALL CONDITIONS AND DIMENSIONS IN FIELD FOR ALIGNMENTS SHOWN ON PLANS. NOTIFY ARCHITECT IMMEDIATELY OF ANY DISCREPANCIES.

- SEE FINISH SCHEDULE AND DETAILS FOR MORE INFO ON ALL FINISHES.

- ALL FURNITURE AS SHOWN TO REPRESENT DESIGN INTENT FOR LAYOUT. TO BE BY OWNER U.O.N.
- MECHANICAL SYSTEMS TO BE DESIGN BUILD BY CONTRACTOR. GC TO SIZE AND LOCATE EQUIPMENT AS REQUIRED FOR FULL FUNCTIONING OF SYSTEMS PER SPECS. LOCATE EQUIPMENT IN FIELD WITH ARCHITECT.
- FLOOR / CEILING FINISHES TO CONTINUE UNDER ALL CASEWORK WHEREVER FEASIBLE. GC. TO VERIFY WITH ARCHITECT ANY UNANTICIPATED CONDITIONS.

- DO NOT SCALE DRAWINGS. REQUEST ADDITIONAL DIMENSIONS NOT NOTED ON DRAWINGS FROM ARCHITECT.

(3.0)

2.0

(1.0)

 $(\mathbf{A})$ 

|           | MARYANN THOMPSON<br>ARCHITECTS         741 MT AUBURN ST<br>WATERTOWN, MA. 02742         T. 617.744.5187         F. 617.491.3844         © MARYANN THOMPSON ARCHITECTS         REVIEW:         CHECKED BY:       INITIALS         PROJECT MANAGER         ARCHITECT         OWNER |
|-----------|----------------------------------------------------------------------------------------------------------------------------------------------------------------------------------------------------------------------------------------------------------------------------------|
|           | <b>LITTLE HOMER'S POND HOUSE</b><br>139 LITTLE HOMERS POND ROAD, WEST TISBURY, MA 02568                                                                                                                                                                                          |
|           | STRUCTURAL:                                                                                                                                                                                                                                                                      |
| E         | CONTRACTOR:                                                                                                                                                                                                                                                                      |
|           | CURRENT ISSUE:<br>SET DATE                                                                                                                                                                                                                                                       |
| 1' 5' 10' | 20' DRAWING TITLE: BASEMENT FLOOR PLAN A1.00                                                                                                                                                                                                                                     |