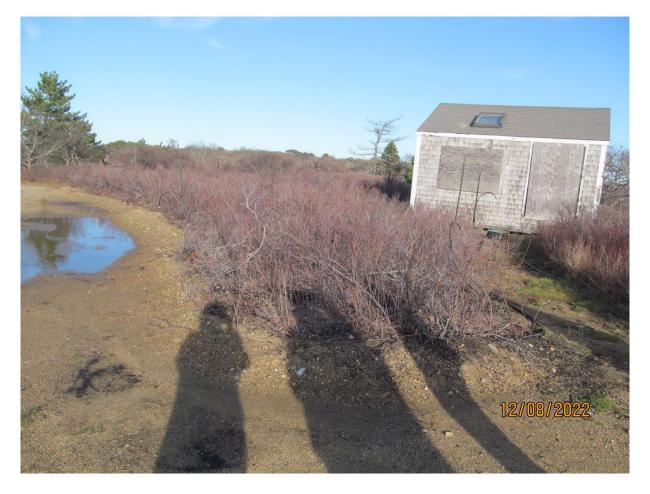

## SITE VISIT DECEMBER 8, 2022 POOL, GARAGE AND ADDITIONAL PARKING MAP 39 Lot 8

Stake near car is corner of new pool. Outside current limit of work

temporary stockpile location of trees in lawn area near shed