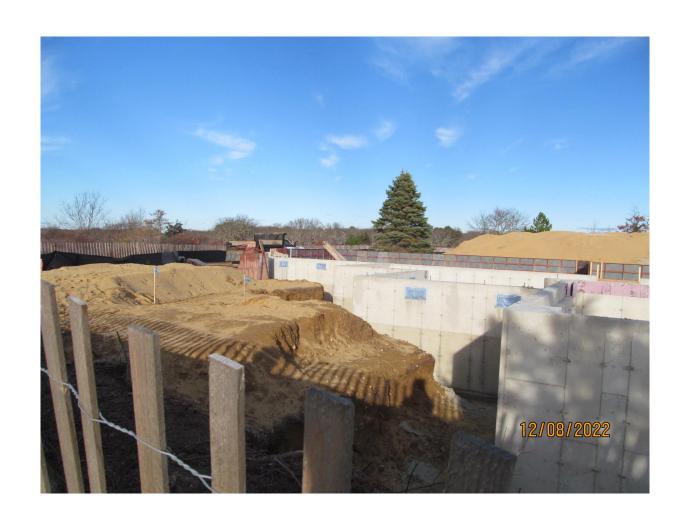

new house construction

Huckleberry being stockpiled at 208 MPR. Taken from house footprint.

New driveway at 216 MPR. May be contributing to surface runoff at 208 MPR

This area will be revegetated. SEG will calculate square footage