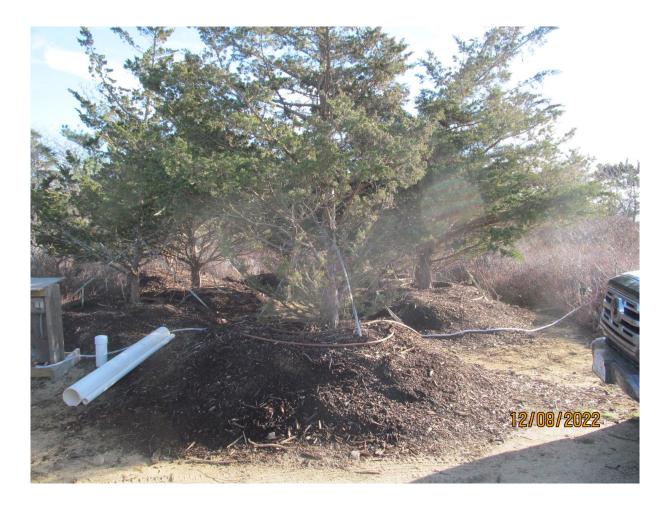

new house construction

Huckleberry being stockpiled at 208 MPR. Taken from house footprint.

New driveway at 216 MPR. May be contributing to surface runoff at 208 MPR

This area will be revegetated. SEG will calculate square footage