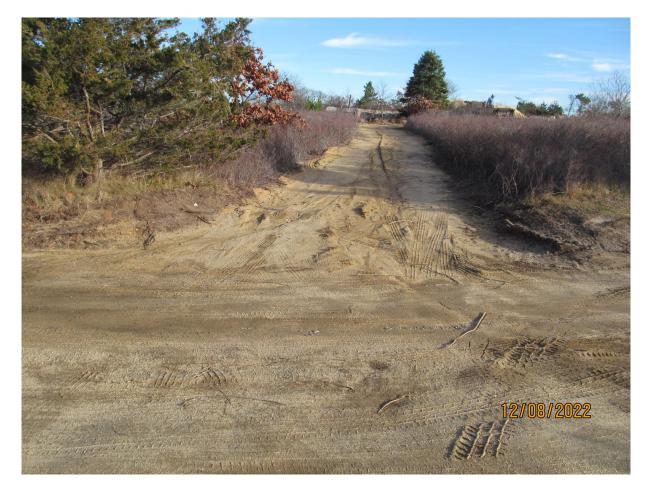

new house construction

Huckleberry being stockpiled at 208 MPR. Taken from house footprint.

New driveway at 216 MPR. May be contributing to surface runoff at 208 MPR

This area will be revegetated. SEG will calculate square footage