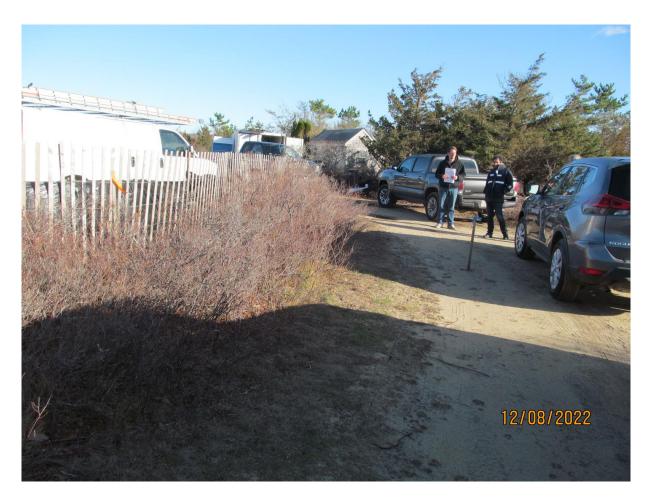

Road that goes by the house to the house at 234 Middle Point Road

Peter is standing near the location of the garage. It is outside the current limit of work.

You can't see the flags but the garage area will clear this area of vegetation. It is outside the current limit of work. The parking area will be within the flood zone