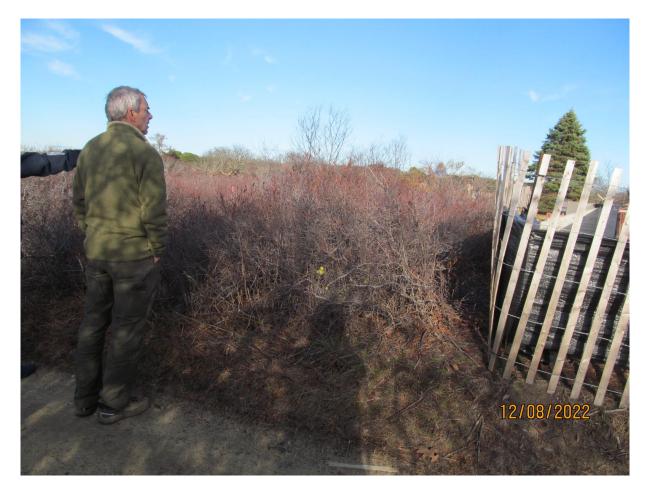

Road that goes by the house to the house at 234 Middle Point Road

Peter is standing near the location of the garage. It is outside the current limit of work.

You can't see the flags but the garage area will clear this area of vegetation. It is outside the current limit of work. The parking area will be within the flood zone