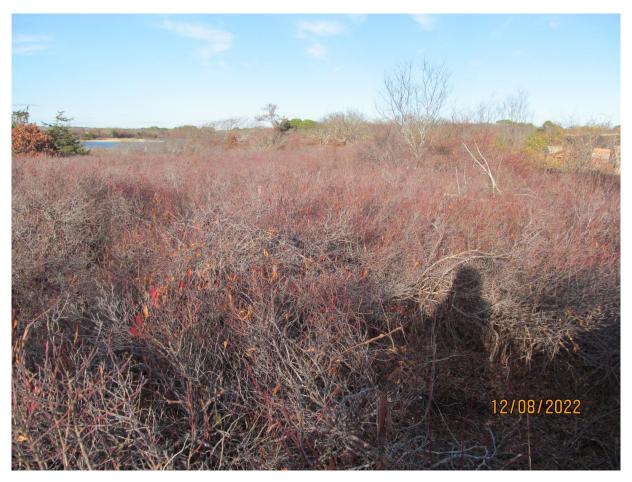

new house construction

Huckleberry being stockpiled at 208 MPR. Taken from house footprint.

New driveway at 216 MPR. May be contributing to surface runoff at 208 MPR

This area will be revegetated. SEG will calculate square footage