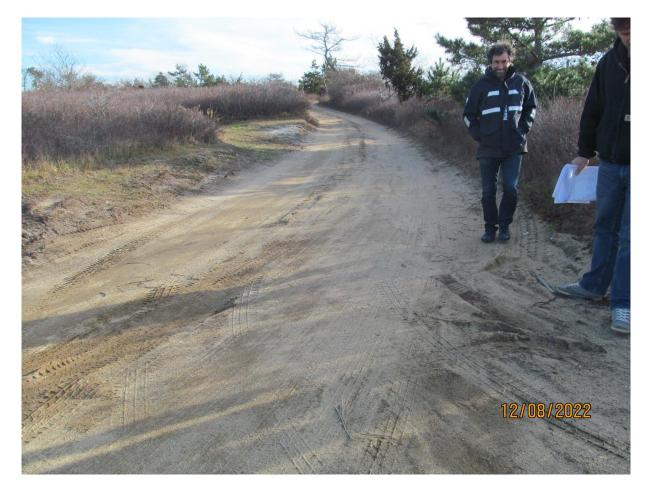

Road that goes by the house to the house at 234 Middle Point Road

Peter is standing near the location of the garage. It is outside the current limit of work.

You can't see the flags but the garage area will clear this area of vegetation. It is outside the current limit of work. The parking area will be within the flood zone