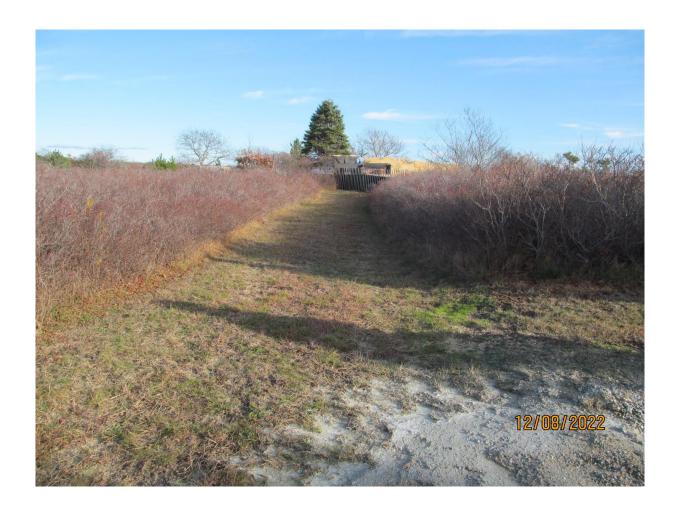

Road that goes by the house to the house at 234 Middle Point Road

Peter is standing near the location of the garage. It is outside the current limit of work.

You can't see the flags but the garage area will clear this area of vegetation. It is outside the current limit of work. The parking area will be within the flood zone