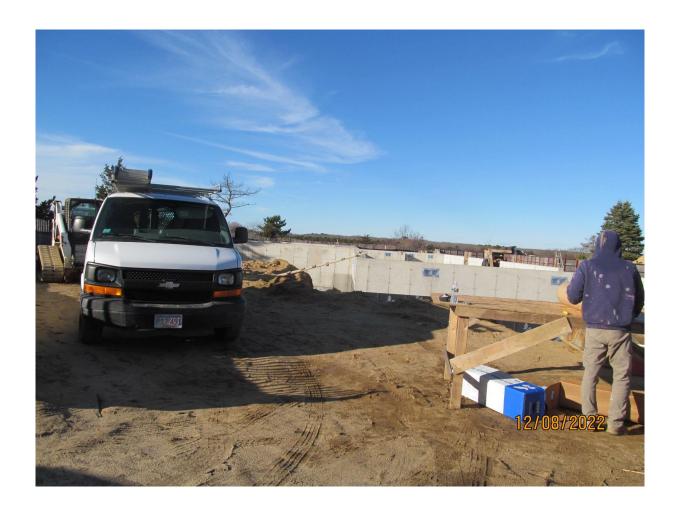

new house construction

Huckleberry being stockpiled at 208 MPR. Taken from house footprint.

New driveway at 216 MPR. May be contributing to surface runoff at 208 MPR

This area will be revegetated. SEG will calculate square footage