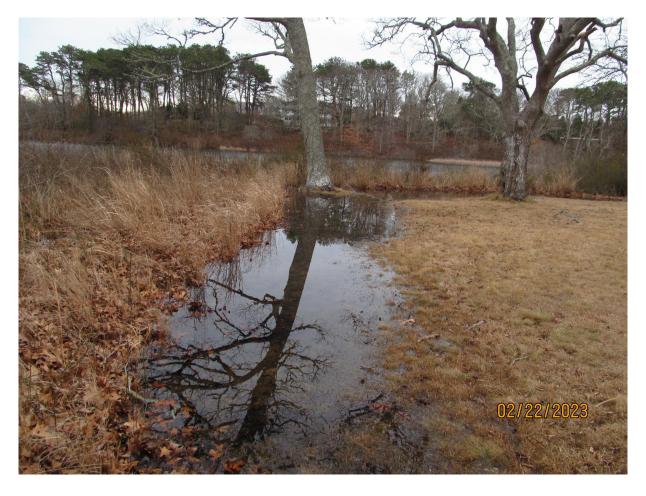

Pond is closed. Notice the water in the lawn. Estimated Habitat . Clearing is within the wetland and Estimated Habitat.

Land subject to flooding within Estimated Habitat Edge of clearing within wetland.

vegetation is saturated.