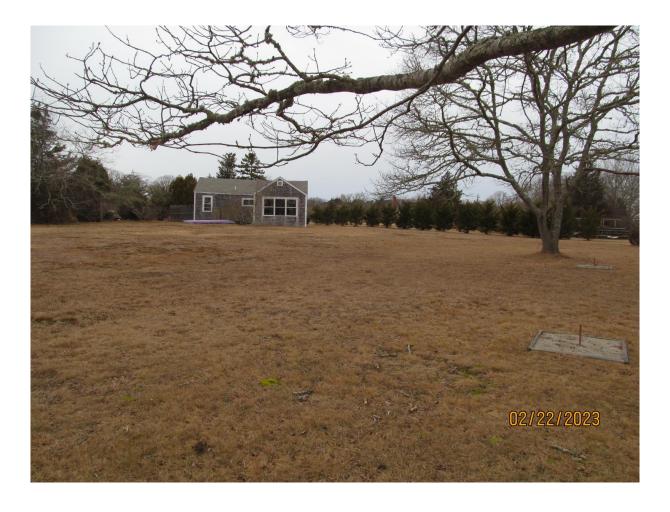

## SITE VISIT FEBRUARY 22, 2022 MAP 35 LOT 7

View from road. Main house on right, guest house on left

front of house. New house will be pulled closer to the road.

Stone patio and deck with pergola proposed over some of the foot print of existing house. House is in the RFA.