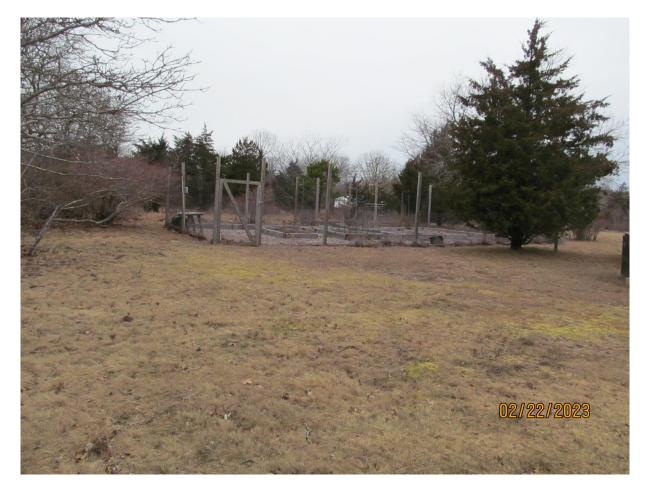

driveway and leach field. See standpipe.

Larger guest house over foot print of existing house and pool

Garden in front yard to be removed and replaced with decking or terrace.

Pond side of existing house Stone patio within footprint.