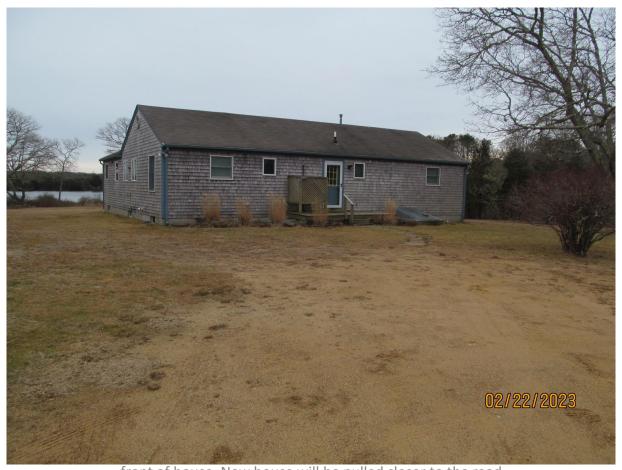

## SITE VISIT FEBRUARY 22, 2022 MAP 35 LOT 7

View from road. Main house on right, guest house on left

front of house. New house will be pulled closer to the road.

Stone patio and deck with pergola proposed over some of the foot print of existing house. House is in the RFA.