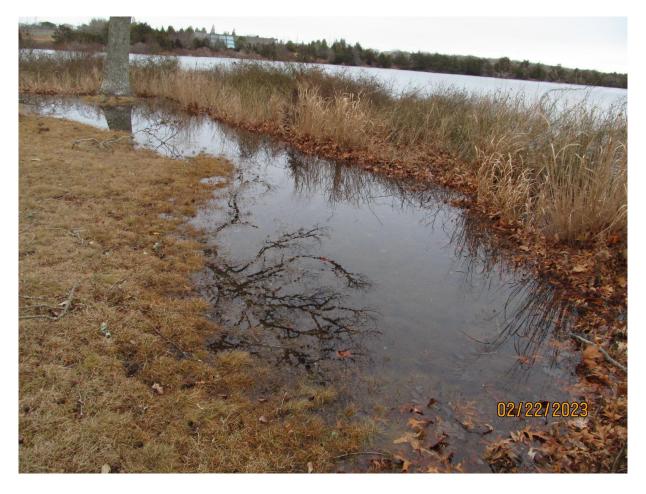

Pond is closed. Notice the water in the lawn. Estimated Habitat . Clearing is within the wetland and Estimated Habitat.

Land subject to flooding within Estimated Habitat Edge of clearing within wetland.

vegetation is saturated.