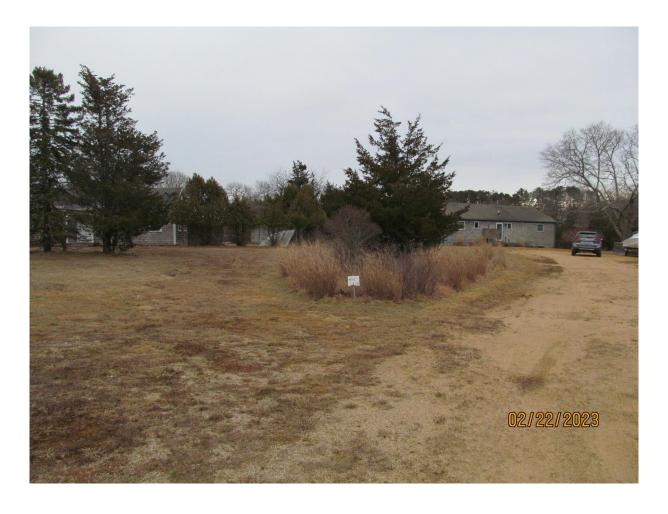

## SITE VISIT FEBRUARY 22, 2022 MAP 35 LOT 7

View from road. Main house on right, guest house on left

front of house. New house will be pulled closer to the road.

Stone patio and deck with pergola proposed over some of the foot print of existing house. House is in the RFA.