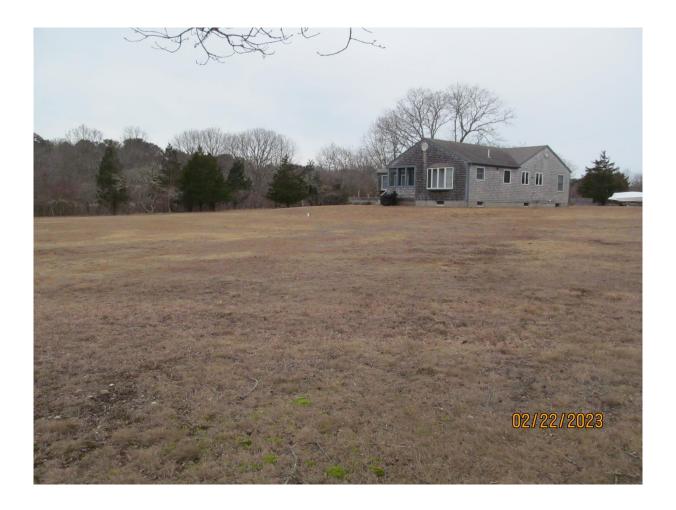

driveway and leach field. See standpipe.

Larger guest house over foot print of existing house and pool

Garden in front yard to be removed and replaced with decking or terrace.

Pond side of existing house Stone patio within footprint.