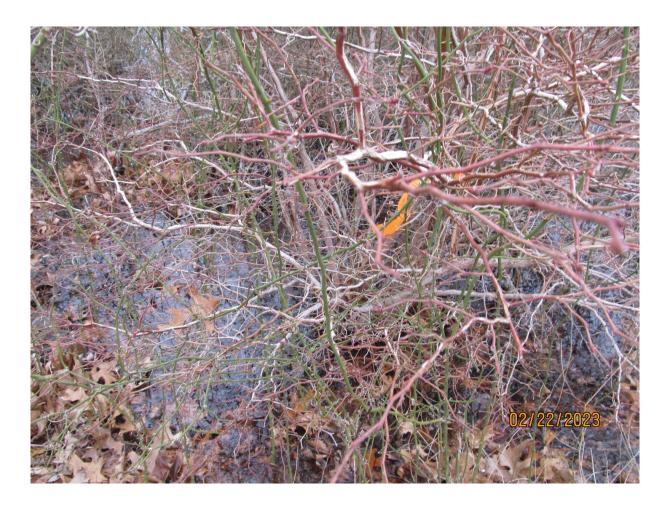

eck with pergola proposed over some of the foot print of existing house. House is in the RFA.



driveway and leach field. See standpipe.





Larger guest house over foot print of existing house and pool



Garden in front yard to be removed and replaced with decking or terrace.



Pond side of existing house Stone patio within footprint.



View of yard from pond



Veiw of guest house from pond



Edge of clearing



View from the back of the house to the pond



View from the back of the house to the pond



View to pond. large mowed area



View of pond from back of house



Pond is closed. Notice the water in the lawn. Estimated Habitat . Clearing is within the wetland and Estimated Habitat.



Land subject to flooding within Estimated Habitat Edge of clearing within wetland.









vegetation is saturated.