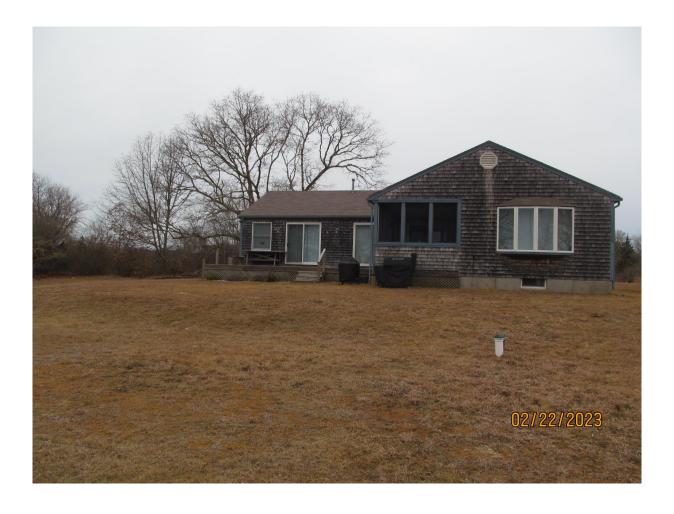

## SITE VISIT FEBRUARY 22, 2022 MAP 35 LOT 7

View from road. Main house on right, guest house on left

front of house. New house will be pulled closer to the road.

Stone patio and deck with pergola proposed over some of the foot print of existing house. House is in the RFA.