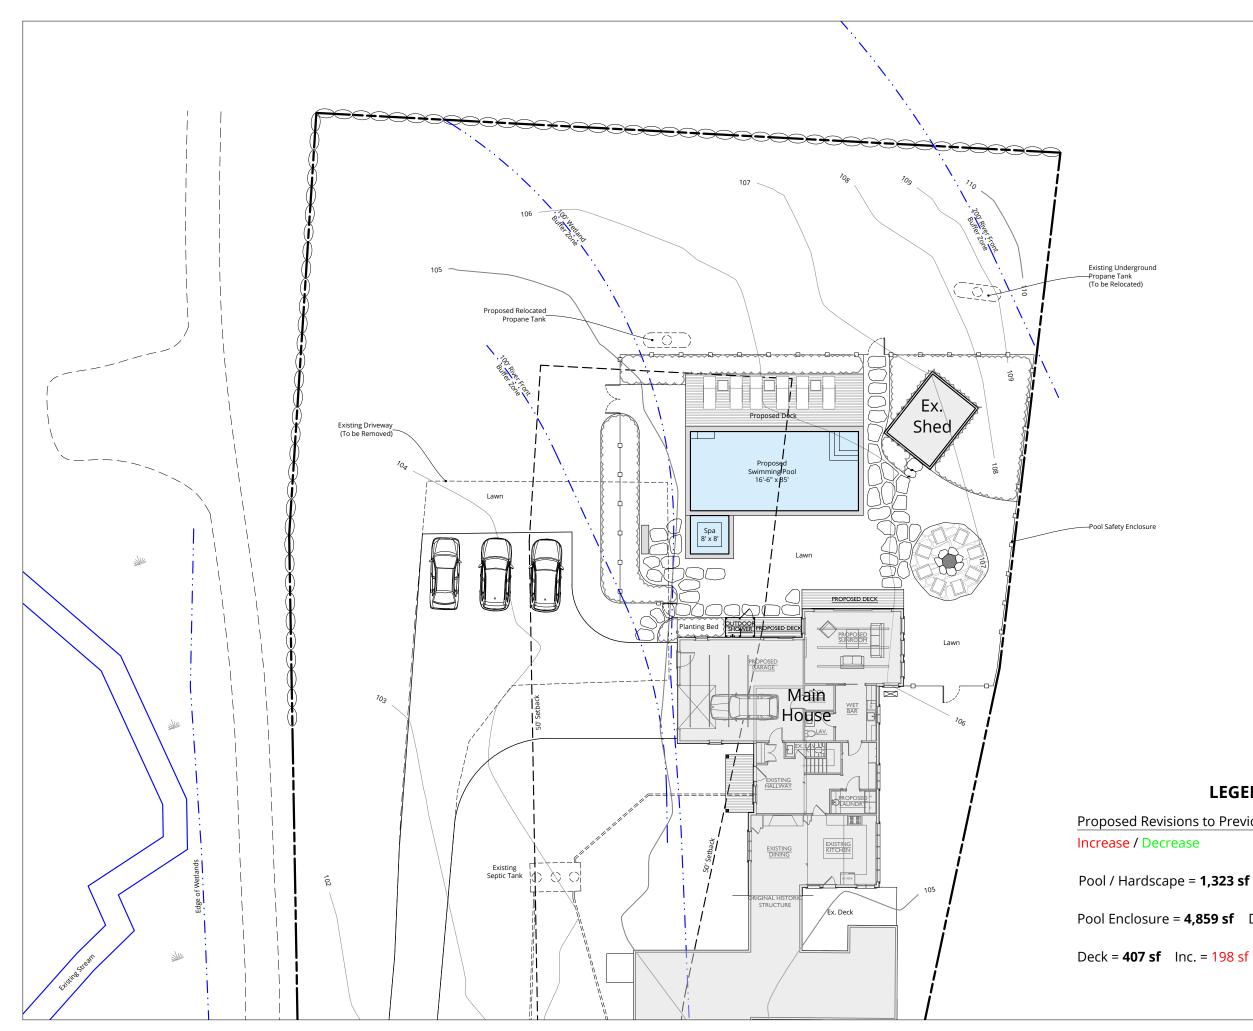

| P.O. Box 2091<br>151 Beach Road<br>Vineyard Haven, MA 02568<br>508-696-4590<br>kbr@kristenreimann.com<br>Architect:<br>521 Narrangansett Avenue<br>P.O. BOX 989<br>Oak Bluffs, MA 02555<br>Tei: 508.693.0500<br>Fax: 508.693.1121<br>Civil Engineer:<br>Vineyard Land Surveying, Inc.<br>12 Couroyer Road<br>P.O. BOX 421<br>West Tisbury, MA 02575<br>Tei: 508.693.3774<br>info@VLSE.net |           |                    |                                          |          |
|-------------------------------------------------------------------------------------------------------------------------------------------------------------------------------------------------------------------------------------------------------------------------------------------------------------------------------------------------------------------------------------------|-----------|--------------------|------------------------------------------|----------|
|                                                                                                                                                                                                                                                                                                                                                                                           | DEL PRETE | 217 Indian Hill Rd | West Tisbury, MA                         |          |
| Revier<br>Drawn<br>Scale:<br>Date:<br>Revisi                                                                                                                                                                                                                                                                                                                                              |           |                    | 20222<br>KBR<br>WAJ<br>1" = 2(<br>07.29. | )'<br>22 |
| Proposed<br>Site Plan                                                                                                                                                                                                                                                                                                                                                                     |           |                    |                                          |          |

## LEGEND

Proposed Revisions to Previously Approved Site Plan

Pool / Hardscape = **1,323 sf** Dec. = 623 sf

Pool Enclosure = **4,859 sf** Dec. = **3**,231 sf