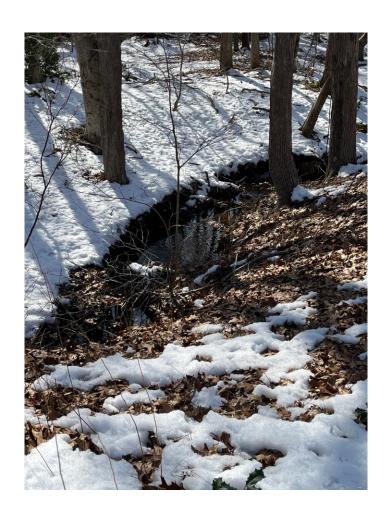

SITE VISIT MAP 13 Lot 4 FOREST ROAD FEBRUARY 23, 2024

Back of the house.

Trees are flagged to be removed, pruned or limbed.

More pictures of the stream.

Intermittent Stream that runs through this property to a pond at the ocean edge.