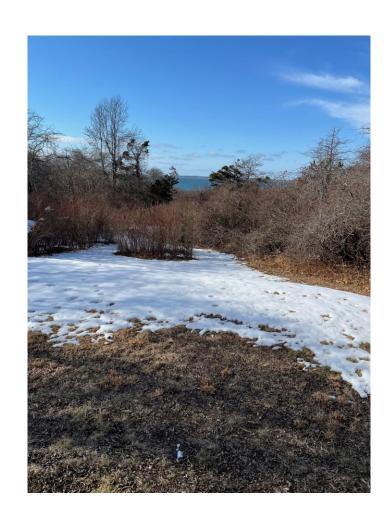

SITE VISIT MAP 13 Lot 4 FOREST ROAD FEBRUARY 23, 2024





Back of the house.





Trees are flagged to be removed, pruned or limbed.





More pictures of the stream.





Intermittent Stream that runs through this property to a pond at the ocean edge.





Path from the back of the house looking to the north to the water.





## Backyard as it slopes away.





## Back yard.









Side yards.





Back Yard looking from house toward the water.





View at the end of the yard. And old picnic table near the pond.





Stream as it enters the pond. Boards to cross stream.





End of the back yard at the pond.





Along the pond edge and looking back to the house.





End of the yard at the pond and Vineyard Sound.