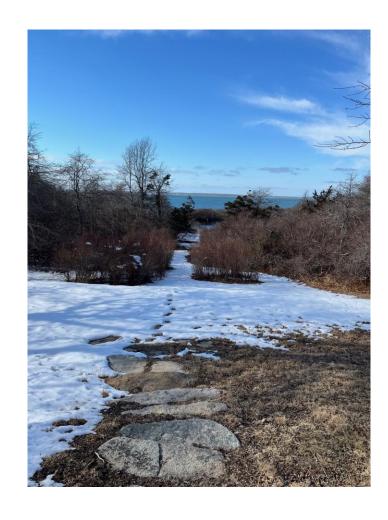

SITE VISIT MAP 13 Lot 4 FOREST ROAD FEBRUARY 23, 2024





Back of the house.





Trees are flagged to be removed, pruned or limbed.





More pictures of the stream.





Intermittent Stream that runs through this property to a pond at the ocean edge.





Path from the back of the house looking to the north to the water.





## Backyard as it slopes away.





## Back yard.









Side yards.





Back Yard looking from house toward the water.





View at the end of the yard. And old picnic table near the pond.





Stream as it enters the pond. Boards to cross stream.





End of the back yard at the pond.





Along the pond edge and looking back to the house.





End of the yard at the pond and Vineyard Sound.