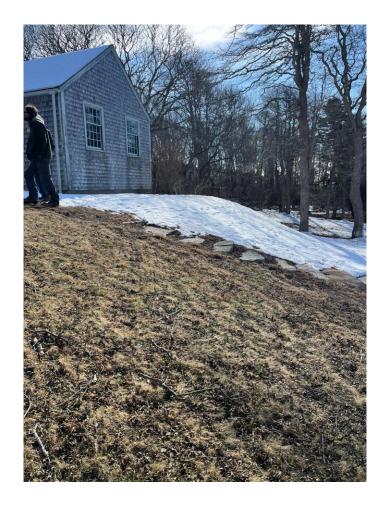

SITE VISIT MAP 13 Lot 4 FOREST ROAD FEBRUARY 23, 2024





Back of the house.





Trees are flagged to be removed, pruned or limbed.





More pictures of the stream.





Intermittent Stream that runs through this property to a pond at the ocean edge.





Path from the back of the house looking to the north to the water.





## Backyard as it slopes away.





## Back yard.









Side yards.





Back Yard looking from house toward the water.





View at the end of the yard. And old picnic table near the pond.





Stream as it enters the pond. Boards to cross stream.





End of the back yard at the pond.





Along the pond edge and looking back to the house.





End of the yard at the pond and Vineyard Sound.