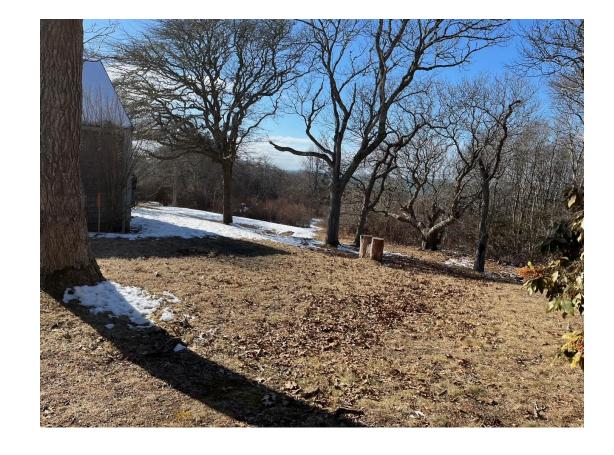

## Backyard as it slopes away.

## Back yard.

Side yards.

Back Yard looking from house toward the water.

View at the end of the yard. And old picnic table near the pond.

Stream as it enters the pond. Boards to cross stream.

End of the back yard at the pond.