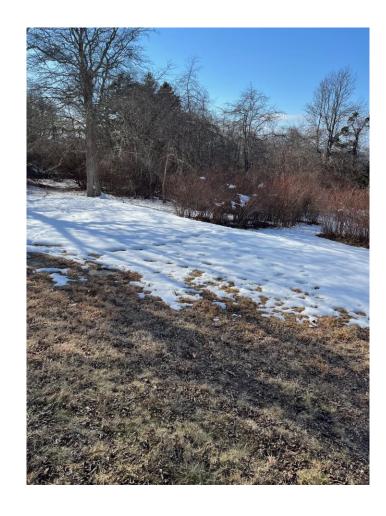

## Backyard as it slopes away.

## Back yard.

Side yards.

Back Yard looking from house toward the water.

View at the end of the yard. And old picnic table near the pond.

Stream as it enters the pond. Boards to cross stream.

End of the back yard at the pond.