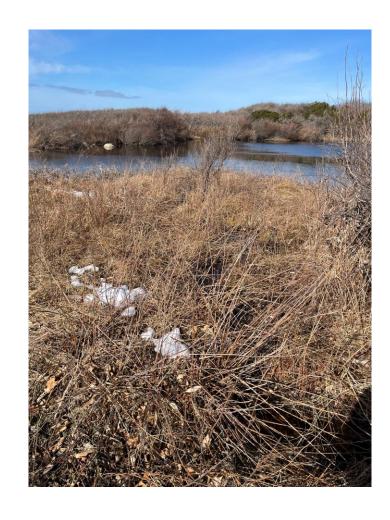

## Back yard.

Side yards.

Back Yard looking from house toward the water.

View at the end of the yard. And old picnic table near the pond.

Stream as it enters the pond. Boards to cross stream.

End of the back yard at the pond.

Along the pond edge and looking back to the house.

End of the yard at the pond and Vineyard Sound.