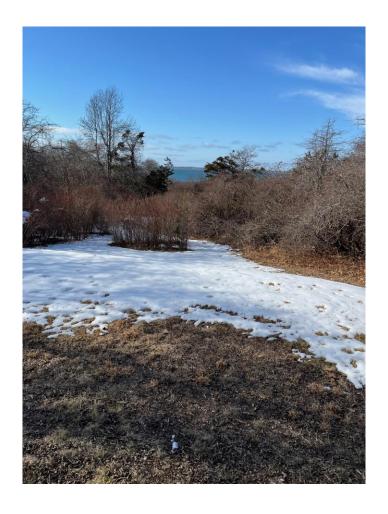

## Back yard.

Side yards.

Back Yard looking from house toward the water.

View at the end of the yard. And old picnic table near the pond.

Stream as it enters the pond. Boards to cross stream.

End of the back yard at the pond.

Along the pond edge and looking back to the house.

End of the yard at the pond and Vineyard Sound.