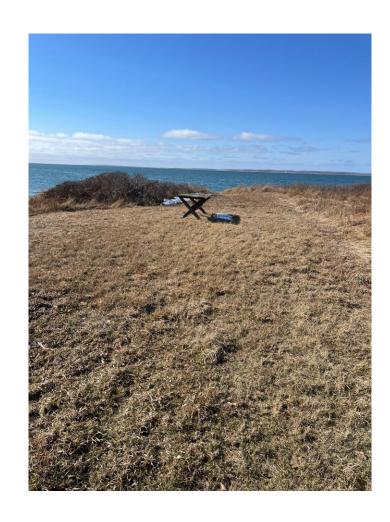

## Back yard.

Side yards.

Back Yard looking from house toward the water.

View at the end of the yard. And old picnic table near the pond.

Stream as it enters the pond. Boards to cross stream.

End of the back yard at the pond.