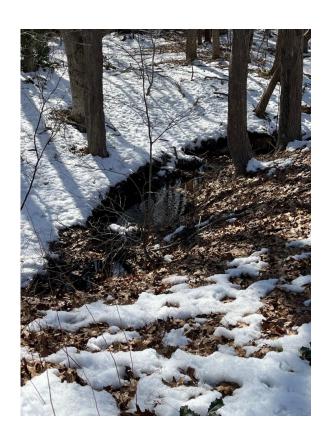

SITE VISIT MAP 13 Lot 4 FOREST ROAD FEBRUARY 23, 2024

Back of the house.

Trees are flagged to be removed, pruned or limbed.

More pictures of the stream.

Intermittent Stream that runs through this property to a pond at the ocean edge.