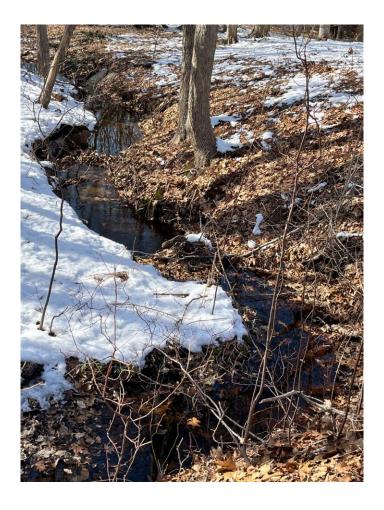

SITE VISIT MAP 13 Lot 4 FOREST ROAD FEBRUARY 23, 2024

Back of the house.

Trees are flagged to be removed, pruned or limbed.

More pictures of the stream.

Intermittent Stream that runs through this property to a pond at the ocean edge.