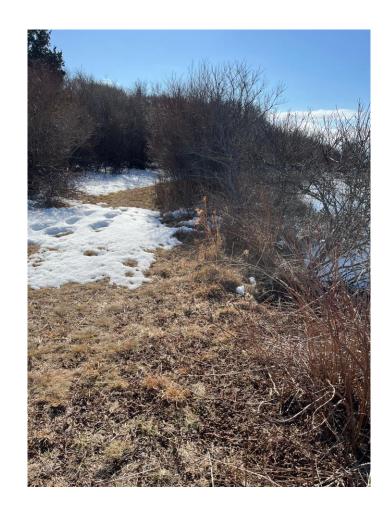

SITE VISIT MAP 13 Lot 4 FOREST ROAD FEBRUARY 23, 2024

Back of the house.

Trees are flagged to be removed, pruned or limbed.

More pictures of the stream.

Intermittent Stream that runs through this property to a pond at the ocean edge.

Along the pond edge and looking back to the house.

End of the yard at the pond and Vineyard Sound.