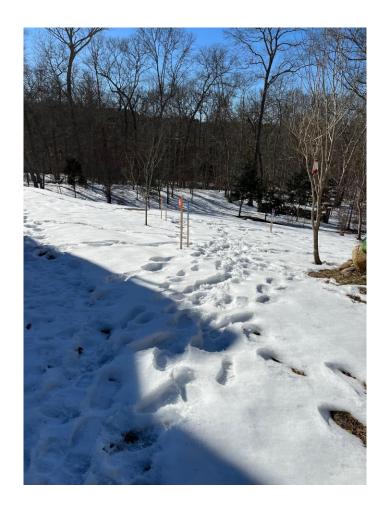

SITE VISIT MAP 13 Lot 4 FOREST ROAD FEBRUARY 23, 2024





Back of the house.





Trees are flagged to be removed, pruned or limbed.





More pictures of the stream.





Intermittent Stream that runs through this property to a pond at the ocean edge.





Path from the back of the house looking to the north to the water.





## Backyard as it slopes away.





## Back yard.









Side yards.





Back Yard looking from house toward the water.





View at the end of the yard. And old picnic table near the pond.





Stream as it enters the pond. Boards to cross stream.





End of the back yard at the pond.





Along the pond edge and looking back to the house.





End of the yard at the pond and Vineyard Sound.