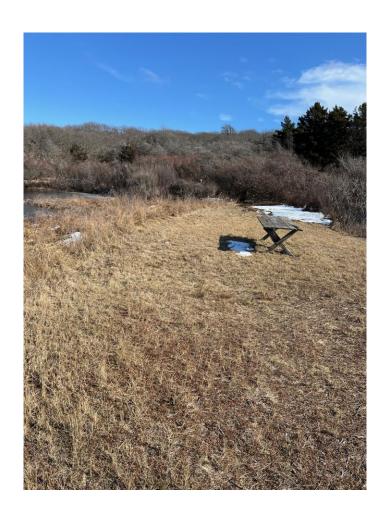

## Back yard.

Side yards.

Back Yard looking from house toward the water.

View at the end of the yard. And old picnic table near the pond.

Stream as it enters the pond. Boards to cross stream.

End of the back yard at the pond.