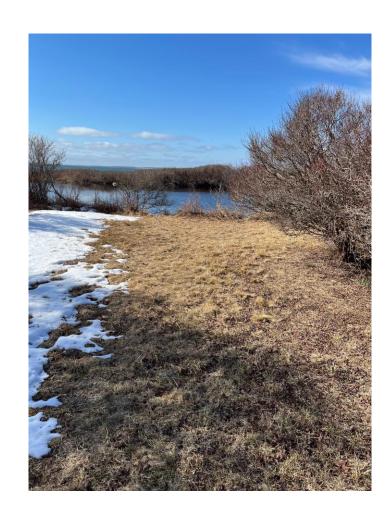

Along the pond edge and looking back to the house.

End of the yard at the pond and Vineyard Sound.