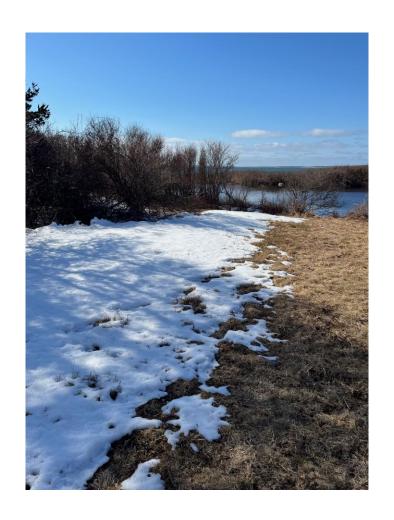

Along the pond edge and looking back to the house.

End of the yard at the pond and Vineyard Sound.