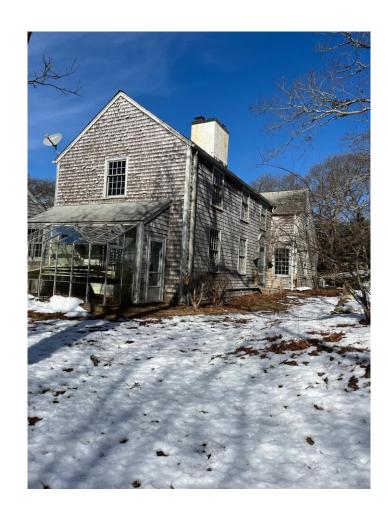

SITE VISIT MAP 13 Lot 4 FOREST ROAD FEBRUARY 23, 2024

Back of the house.

Trees are flagged to be removed, pruned or limbed.

More pictures of the stream.

Intermittent Stream that runs through this property to a pond at the ocean edge.