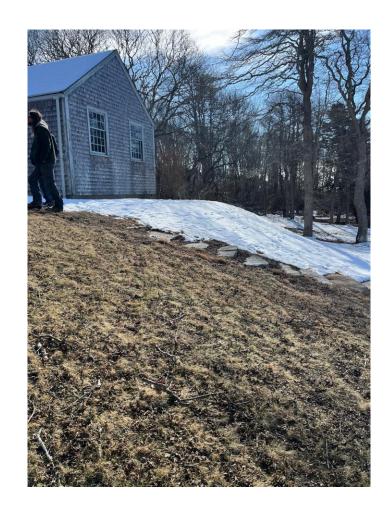

SITE VISIT MAP 13 Lot 4 FOREST ROAD FEBRUARY 23, 2024





Back of the house.





Trees are flagged to be removed, pruned or limbed.





More pictures of the stream.





Intermittent Stream that runs through this property to a pond at the ocean edge.





Path from the back of the house looking to the north to the water.





## Backyard as it slopes away.





## Back yard.









Side yards.





Back Yard looking from house toward the water.





View at the end of the yard. And old picnic table near the pond.





Stream as it enters the pond. Boards to cross stream.





End of the back yard at the pond.





Along the pond edge and looking back to the house.





End of the yard at the pond and Vineyard Sound.