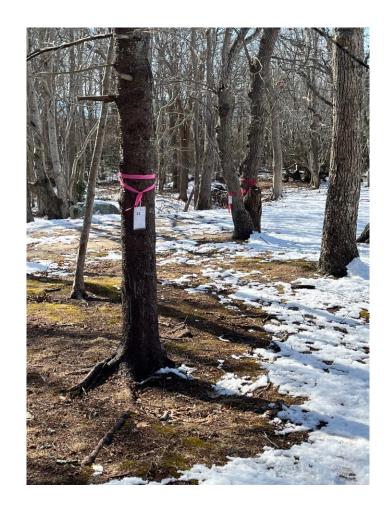

SITE VISIT MAP 13 Lot 4 FOREST ROAD FEBRUARY 23, 2024

Back of the house.

Trees are flagged to be removed, pruned or limbed.

More pictures of the stream.

Intermittent Stream that runs through this property to a pond at the ocean edge.