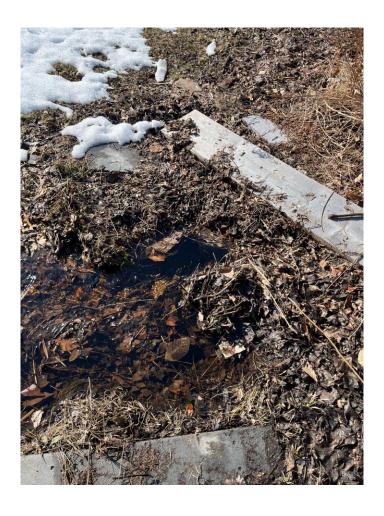

## Back yard.

Side yards.

Back Yard looking from house toward the water.

View at the end of the yard. And old picnic table near the pond.

Stream as it enters the pond. Boards to cross stream.

End of the back yard at the pond.