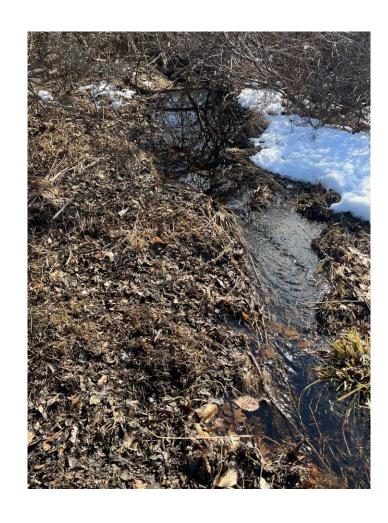

SITE VISIT MAP 13 Lot 4 FOREST ROAD FEBRUARY 23, 2024

Back of the house.

Trees are flagged to be removed, pruned or limbed.

More pictures of the stream.

Intermittent Stream that runs through this property to a pond at the ocean edge.