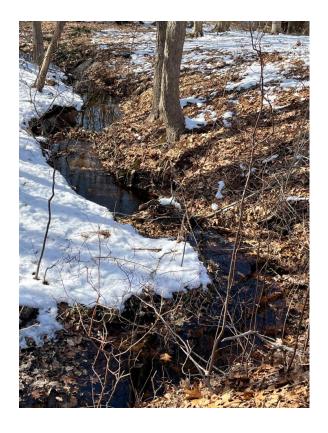

SITE VISIT MAP 13 Lot 4 FOREST ROAD FEBRUARY 23, 2024

Back of the house.

Trees are flagged to be removed, pruned or limbed.

More pictures of the stream.

Intermittent Stream that runs through this property to a pond at the ocean edge.