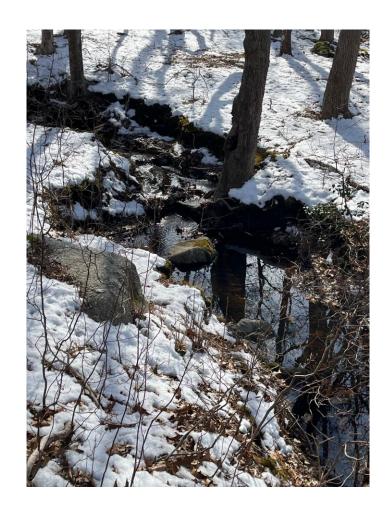

SITE VISIT MAP 13 Lot 4 FOREST ROAD FEBRUARY 23, 2024

Back of the house.

Trees are flagged to be removed, pruned or limbed.

More pictures of the stream.

Intermittent Stream that runs through this property to a pond at the ocean edge.