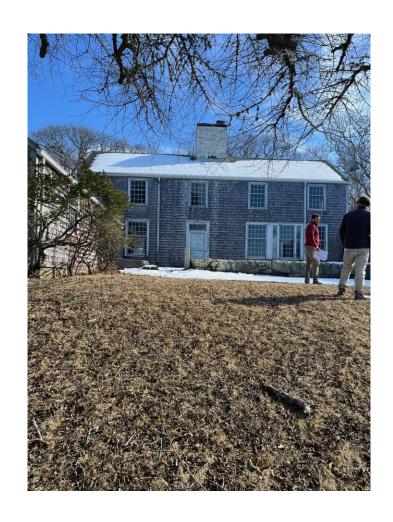

SITE VISIT MAP 13 Lot 4 FOREST ROAD FEBRUARY 23, 2024

Back of the house.

Trees are flagged to be removed, pruned or limbed.

More pictures of the stream.

Intermittent Stream that runs through this property to a pond at the ocean edge.