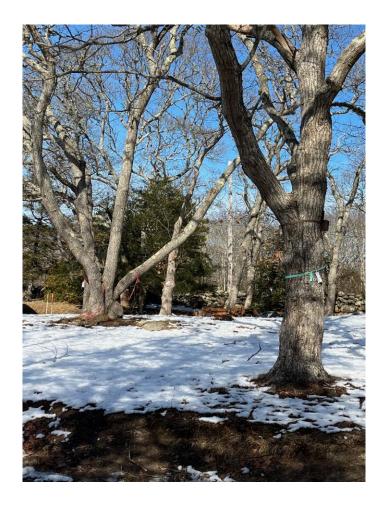

SITE VISIT MAP 13 Lot 4 FOREST ROAD FEBRUARY 23, 2024

Back of the house.

Trees are flagged to be removed, pruned or limbed.

More pictures of the stream.

Intermittent Stream that runs through this property to a pond at the ocean edge.