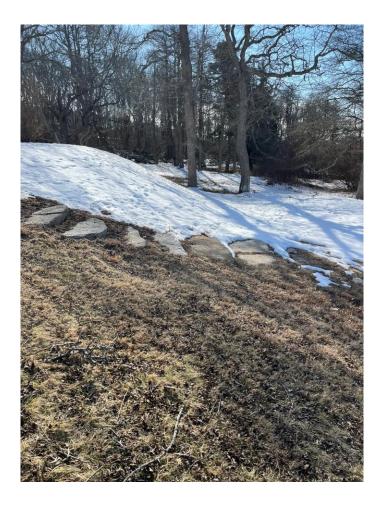

SITE VISIT MAP 13 Lot 4 FOREST ROAD FEBRUARY 23, 2024





Back of the house.





Trees are flagged to be removed, pruned or limbed.





More pictures of the stream.





Intermittent Stream that runs through this property to a pond at the ocean edge.





Path from the back of the house looking to the north to the water.





## Backyard as it slopes away.





## Back yard.









Side yards.





Back Yard looking from house toward the water.





View at the end of the yard. And old picnic table near the pond.





Stream as it enters the pond. Boards to cross stream.





End of the back yard at the pond.





Along the pond edge and looking back to the house.





End of the yard at the pond and Vineyard Sound.