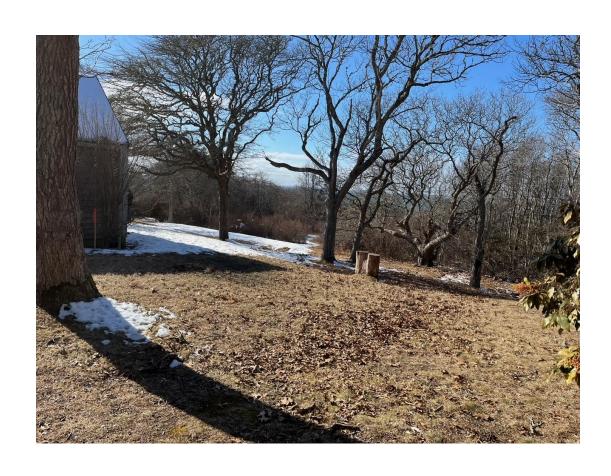

## Backyard as it slopes away.

## Back yard.

Side yards.

Back Yard looking from house toward the water.

View at the end of the yard. And old picnic table near the pond.

Stream as it enters the pond. Boards to cross stream.

End of the back yard at the pond.