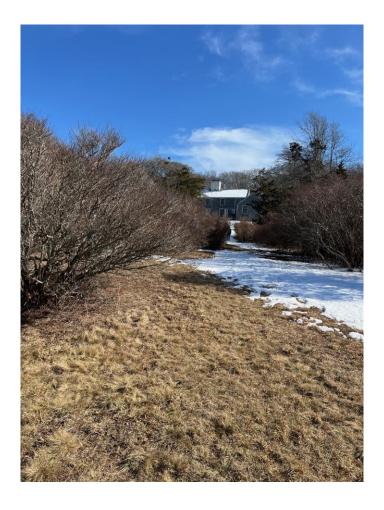

SITE VISIT MAP 13 Lot 4 FOREST ROAD FEBRUARY 23, 2024





Back of the house.





Trees are flagged to be removed, pruned or limbed.





More pictures of the stream.





Intermittent Stream that runs through this property to a pond at the ocean edge.





Path from the back of the house looking to the north to the water.





## Backyard as it slopes away.





## Back yard.









Side yards.





Back Yard looking from house toward the water.





View at the end of the yard. And old picnic table near the pond.





Stream as it enters the pond. Boards to cross stream.





End of the back yard at the pond.





Along the pond edge and looking back to the house.





End of the yard at the pond and Vineyard Sound.