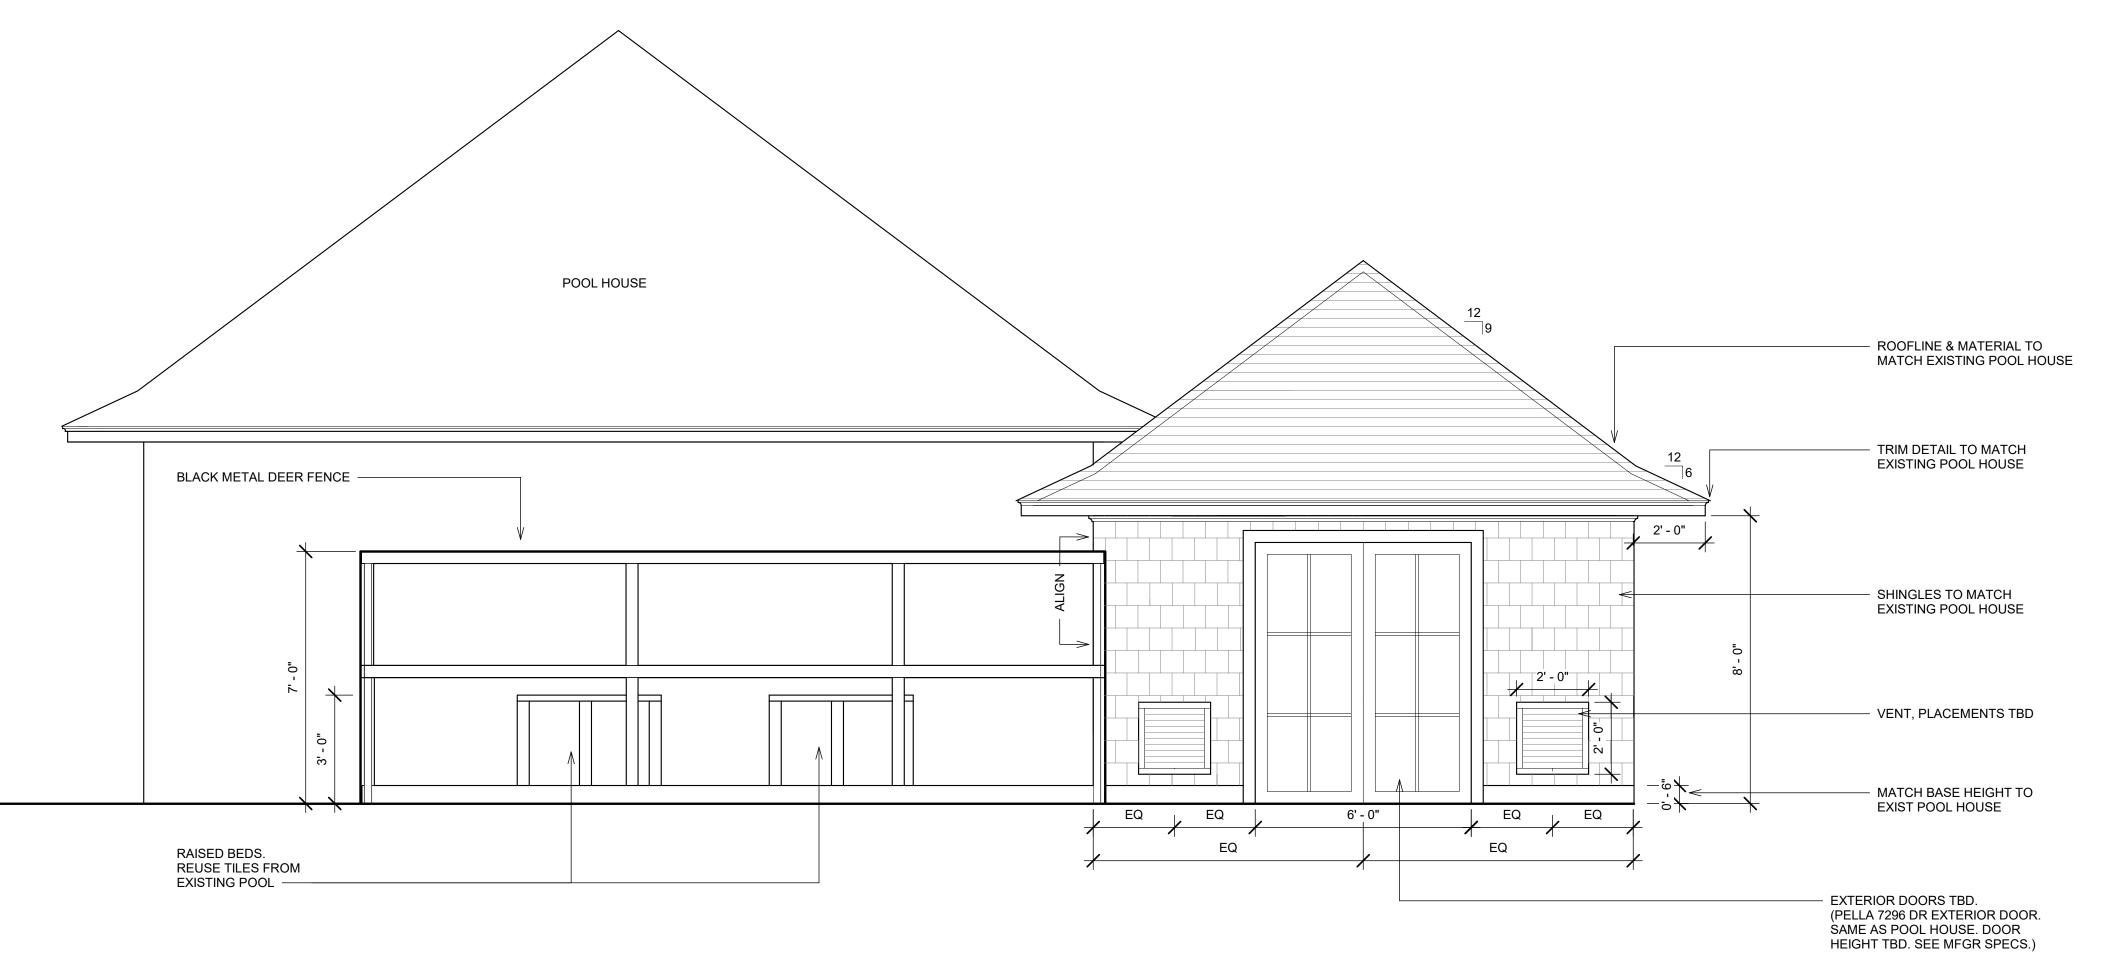

SOUTH ELEVATION

3/8" = 1'-0"

2 WEST ELEVATION 3/8" = 1'-0"

3 EAST ELEVATION
3/8" = 1'-0"

www.vineyardgardens.net

LANDSCAPE DESIGNER
Chuck Wiley
484 State Rd. West Tisbury, MA 02575
(508) 693-8512
chuck@vineyardgardens.net

## CARNEY RESIDENCE

80 Plum Rd West Tisbury MA

## EXTERIOR ELEVATIONS

Project Number

Date 10/17/2023

Drawn By KBL

Checked By Checker

A101

Scale

3/8" = 1'-0"