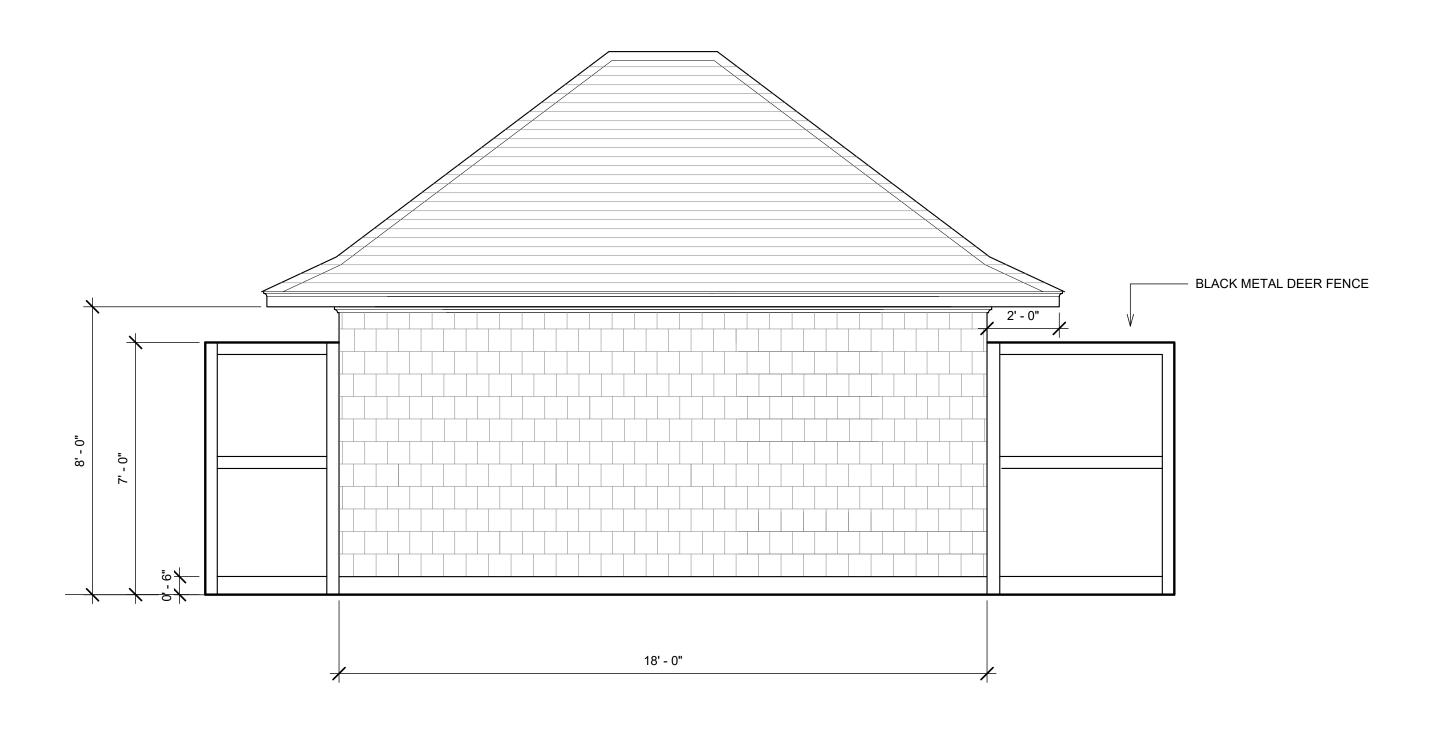

## CARNEY RESIDENCE

80 Plum Rd West Tisbury MA

## EXTERIOR ELEVATIONS

Project Number

Date 10/17/2023

Drawn By KBL

Checked By Checker

A101

Scale

3/8" = 1'-0"