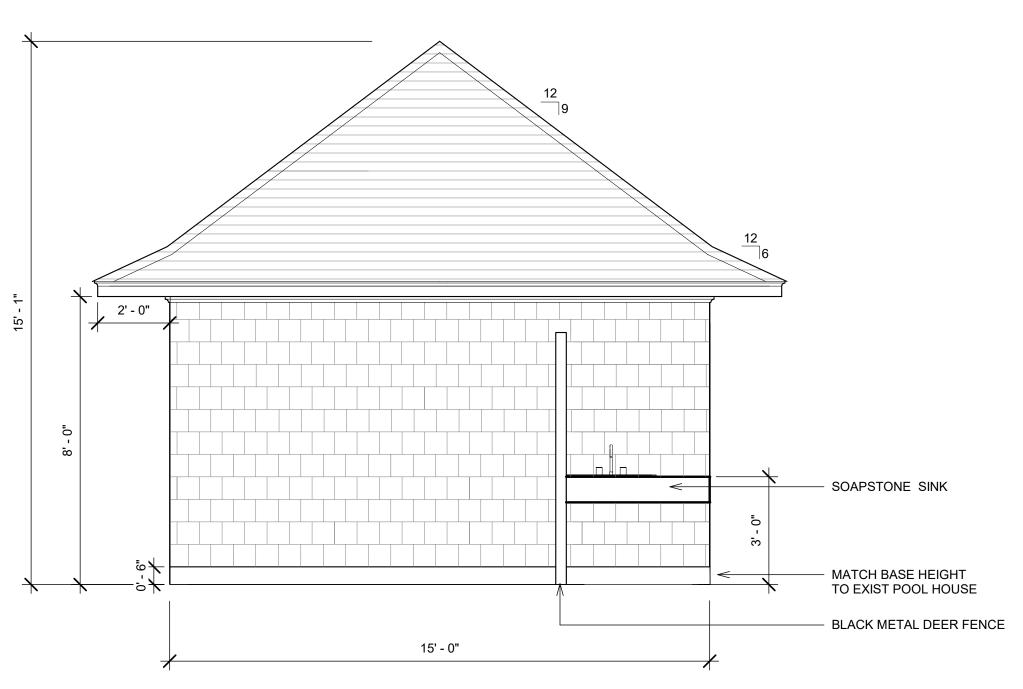

SOUTH ELEVATION

3/8" = 1'-0"

2 WEST ELEVATION 3/8" = 1'-0"

3 EAST ELEVATION
3/8" = 1'-0"

www.vineyardgardens.net

LANDSCAPE DESIGNER
Chuck Wiley
484 State Rd. West Tisbury, MA 02575
(508) 693-8512
chuck@vineyardgardens.net

## CARNEY RESIDENCE

80 Plum Rd West Tisbury MA

## EXTERIOR ELEVATIONS

Project Number

Date 10/17/2023

Drawn By KBL

Checked By Checker

A101

Scale

3/8" = 1'-0"