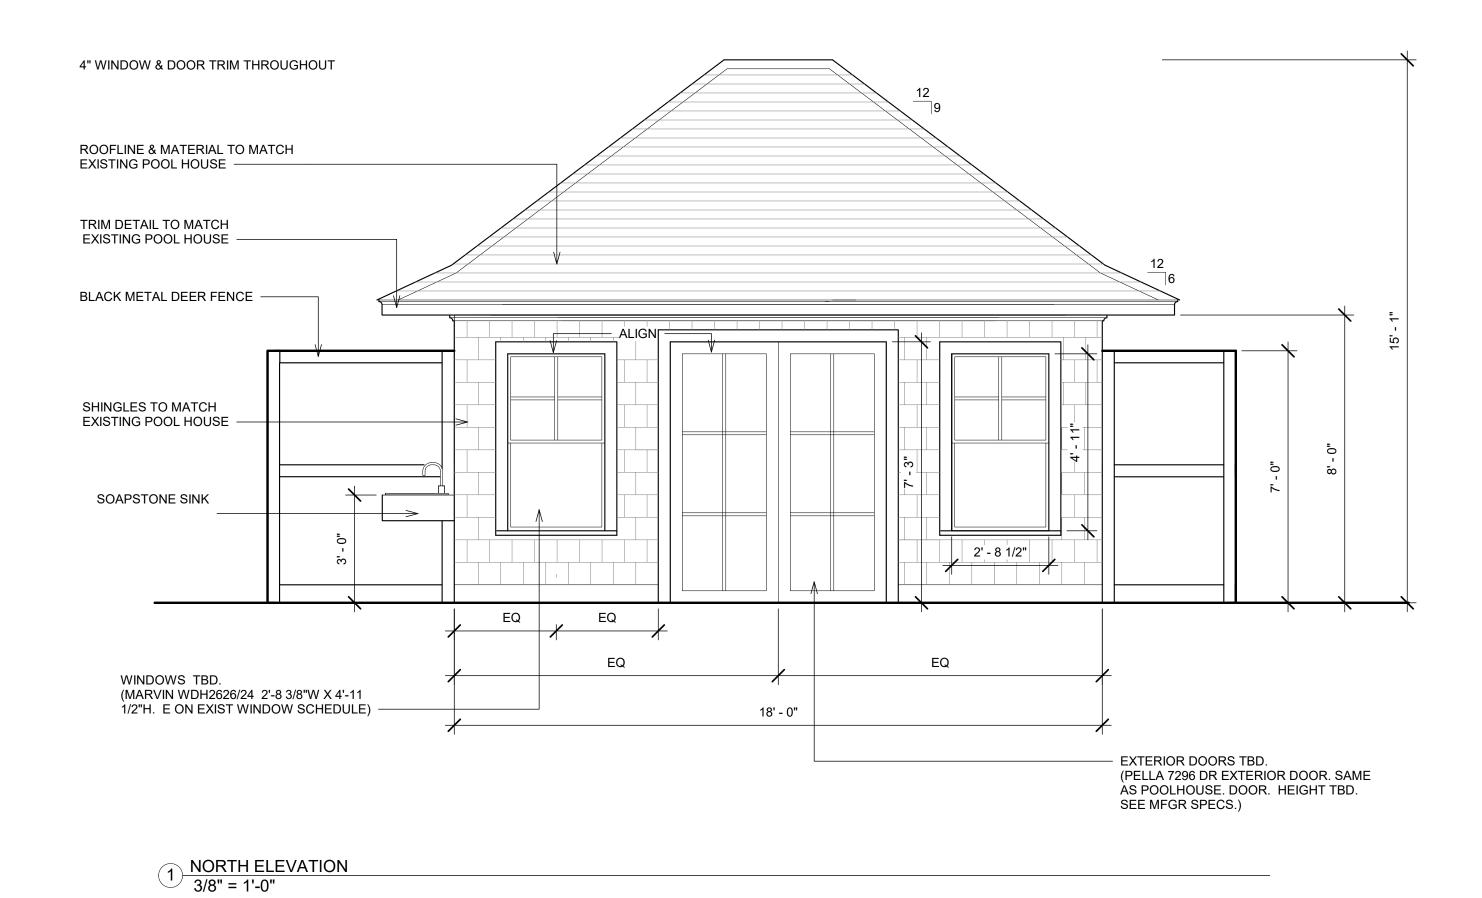

SOUTH ELEVATION

3/8" = 1'-0"

2 WEST ELEVATION 3/8" = 1'-0"

3 EAST ELEVATION
3/8" = 1'-0"

www.vineyardgardens.net

LANDSCAPE DESIGNER
Chuck Wiley
484 State Rd. West Tisbury, MA 02575
(508) 693-8512
chuck@vineyardgardens.net

## CARNEY RESIDENCE

80 Plum Rd West Tisbury MA

## EXTERIOR ELEVATIONS

Project Number

Date 10/17/2023

Drawn By KBL

Checked By Checker

A101

Scale

3/8" = 1'-0"