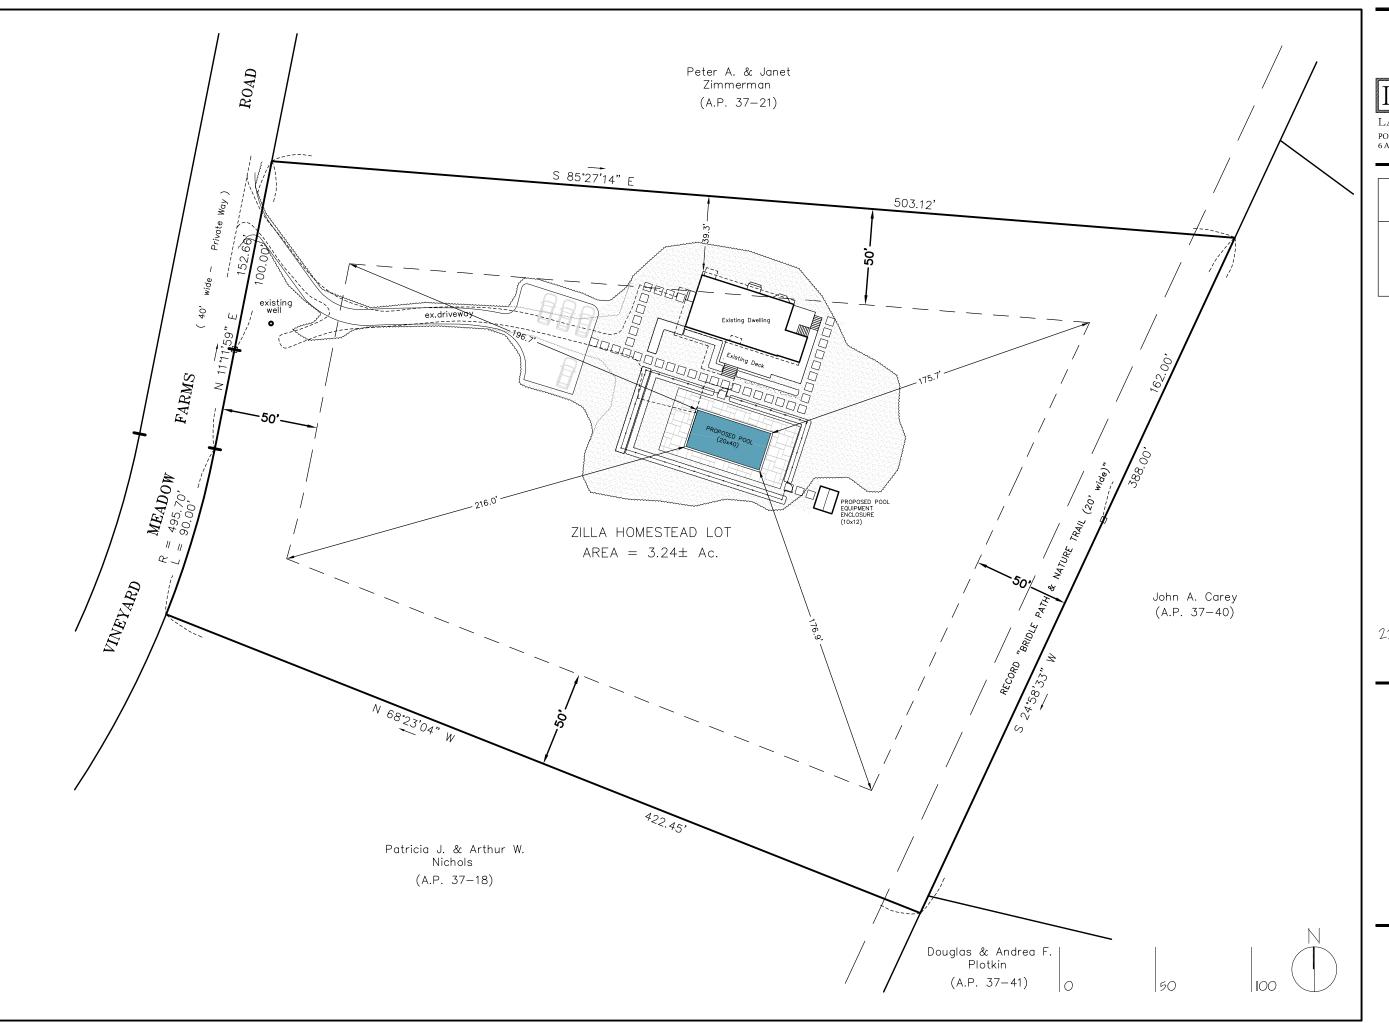

## ZILLA RESIDENCE 224 VINEYARD MEADOW

74 VINEYARD MEADOW FARM ROAD *015*57

PROJECT NUMBER:
DRAWN BY:
CHECKED BY:
SCALE: |"=50-0"
DATE: 07.|5.|9

COMMENTS:

PROPOSED POOL LAYOUT PLAN

LIOO

LANDSCAPE CONSTRUCTION