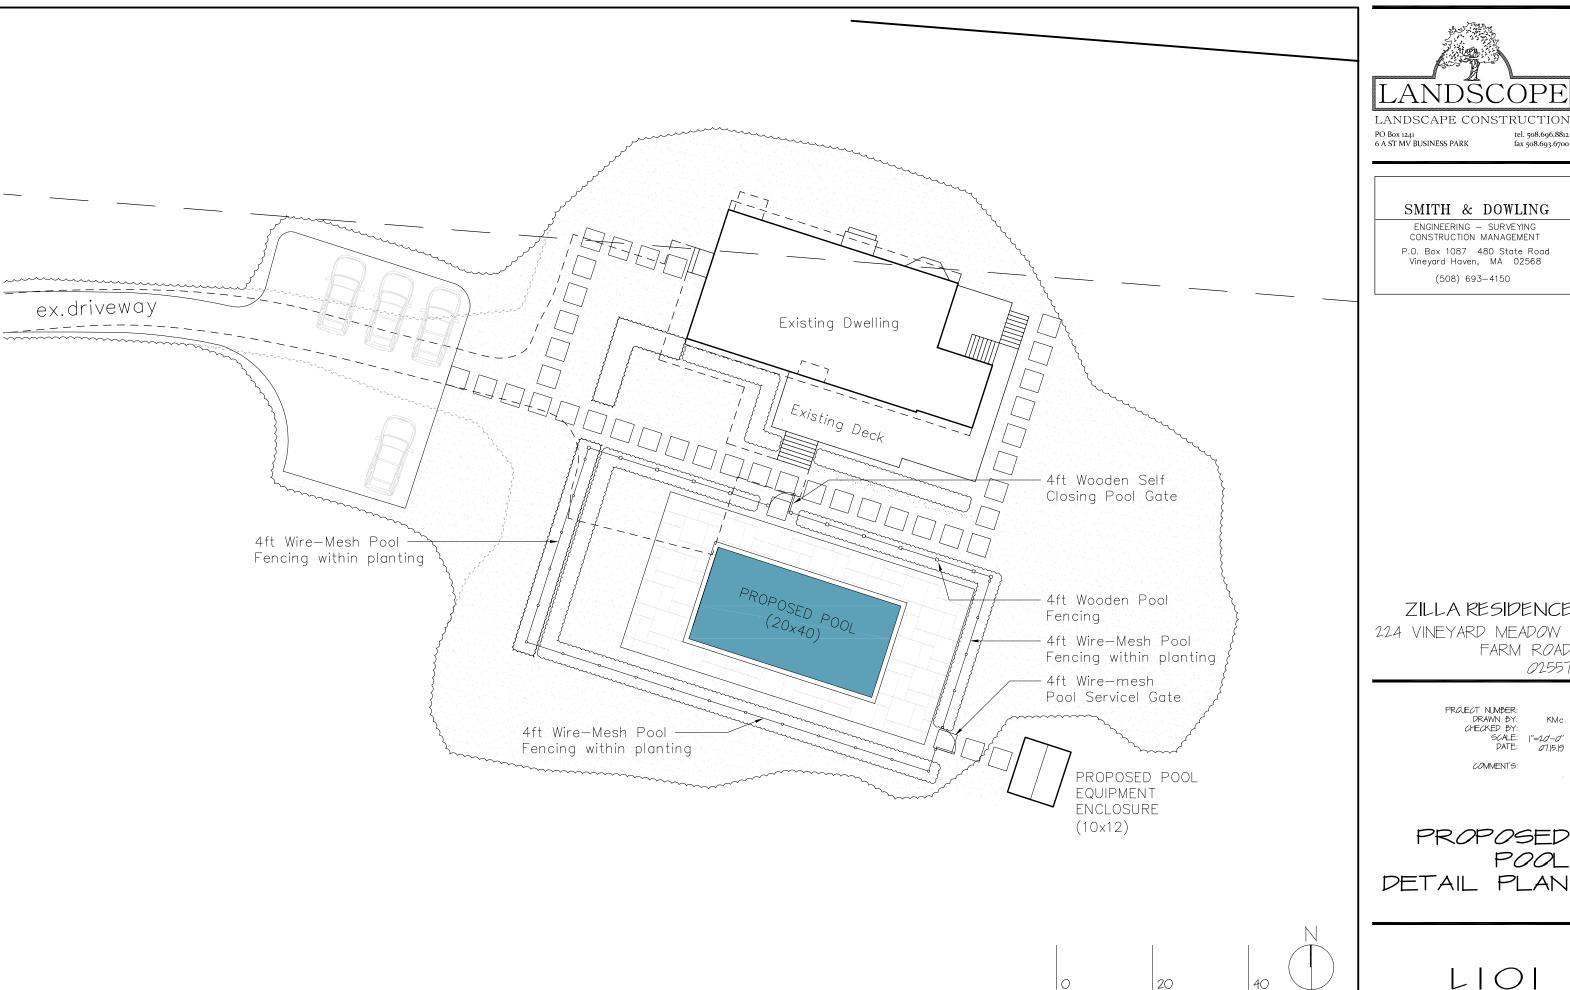

## ZILLA RESIDENCE

224 VINEYARD MEADOW FARM ROAD 02557

PROJECT NUMBER: DRAWN BY: CHECKED BY:

COMMENTS:

PROPOSED POOL

L101