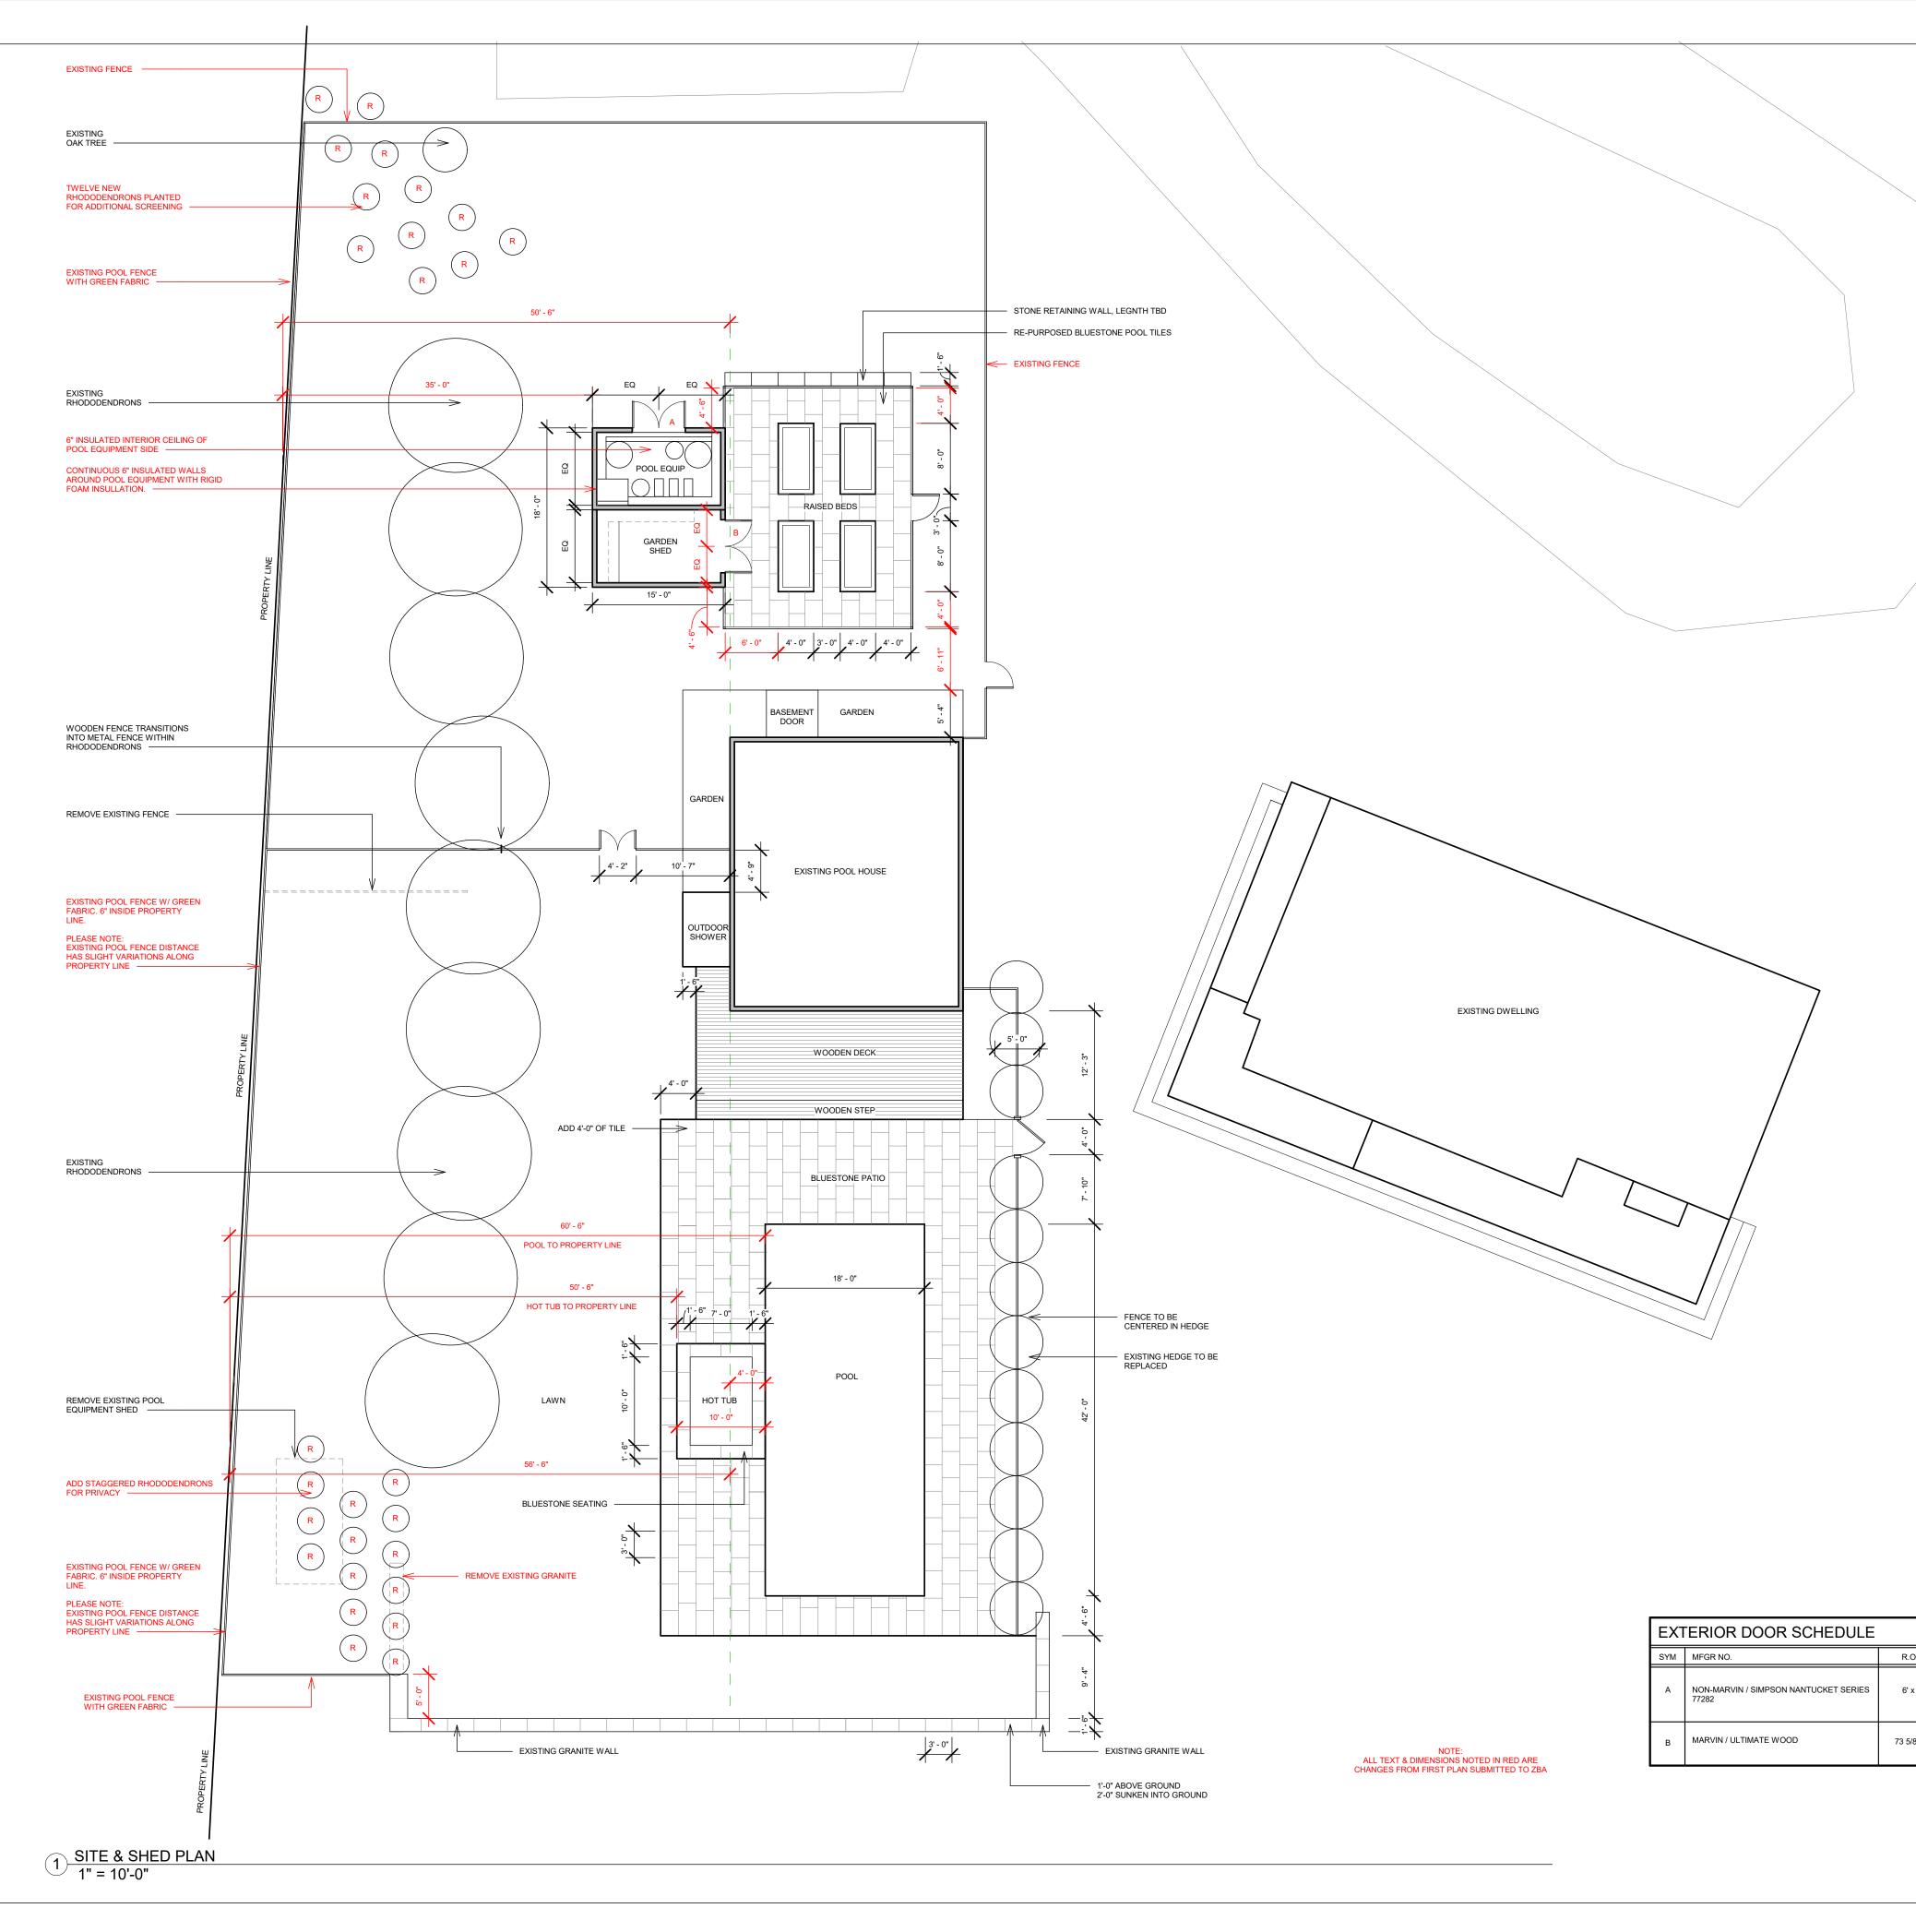

| No. | Description                 | Date     |
|-----|-----------------------------|----------|
|     |                             |          |
|     |                             |          |
|     |                             |          |
|     |                             |          |
|     |                             |          |
|     |                             |          |
|     |                             |          |
|     |                             |          |
|     |                             |          |
|     |                             |          |
|     |                             |          |
|     |                             |          |
|     |                             |          |
|     |                             |          |
|     |                             |          |
|     |                             |          |
|     |                             |          |
|     |                             |          |
|     |                             |          |
|     |                             |          |
|     |                             |          |
|     |                             |          |
|     | CARNEY RESIDENC             | E        |
|     | 80 Plum Rd West Tisbury, MA | <b>\</b> |
|     |                             | `        |

## SITE & SHED PLAN

Date

Scale

Drawn by

Checked by

Project number

A100

Project Number

11/13/2023

1" = 10'-0"

KBL

CW

| O. (Wx H)      | QUANTITY | MUNTINS        | COMMENTS                                                                                                            |
|----------------|----------|----------------|---------------------------------------------------------------------------------------------------------------------|
| x 7'-0"        | 1        | N/A            | FIR 2 PANEL DOUBLE OUTSWING<br>DOORS<br>PRIMED EXTERIOR & INTERIOR /<br>PAINT TO MATCH EXISTING POOL<br>HOUSE DOORS |
| 5/8" X 86 1/2" | 1        | 2W/3W<br>(TBD) | OUTSWING FRENCH DOOR<br>PRIMED PINE EXTERIOR & INTERIOR<br>/ PAINT TO MATCH EXISTING POOL<br>HOUSE DOORS            |