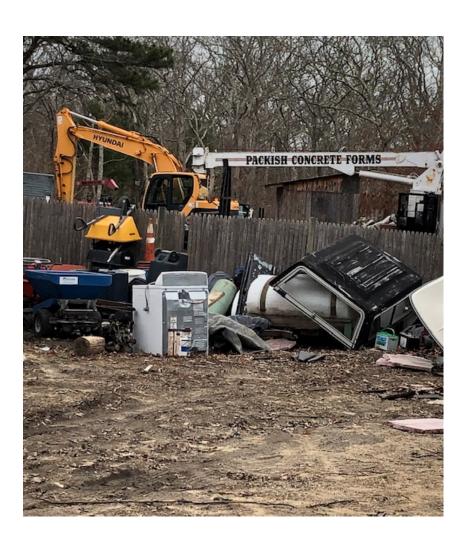

Subject: Re: ZBA thusday meeting via ZOOM Agenda and LOGIN INFO

Please share these pictures of the Larkosh commercial sites on Dr. Fisher Road. I took these photos today so that board members can see current conditions.