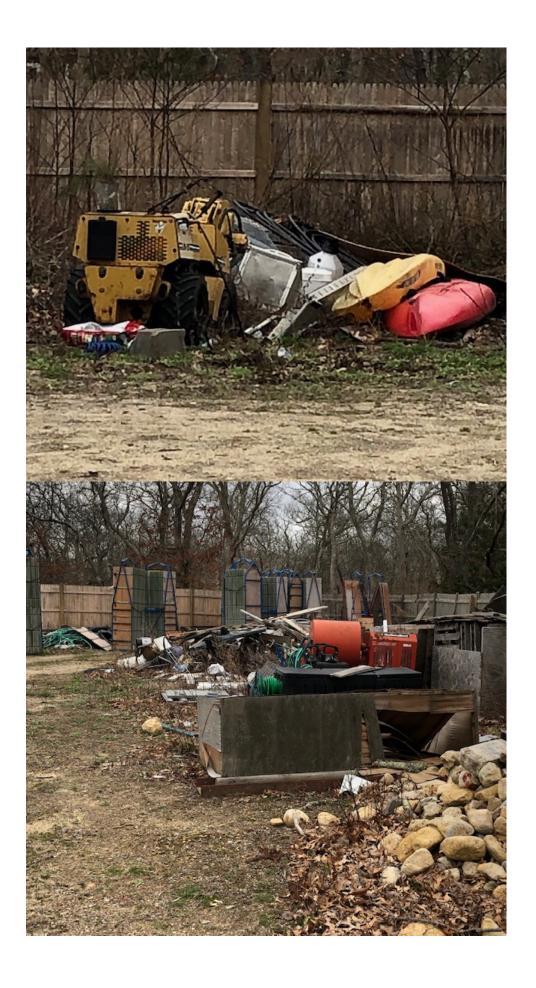

Subject: Re: ZBA thusday meeting via ZOOM Agenda and LOGIN INFO

Please share these pictures of the Larkosh commercial sites on Dr. Fisher Road. I took these photos today so that board members can see current conditions.