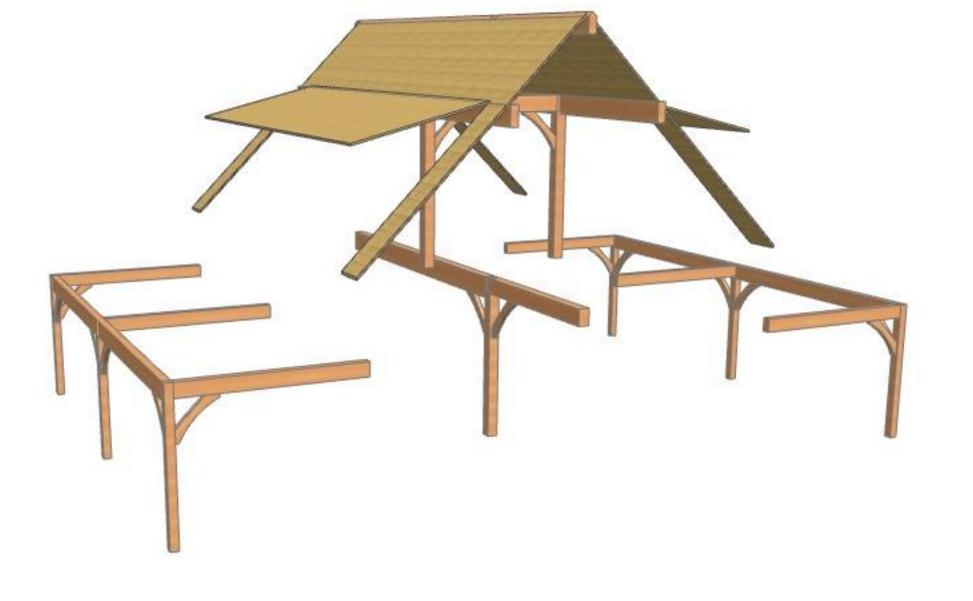

# $AMERICAN \ POST \& BEAM^{{}^{\scriptscriptstyle \mathrm{M}}}$

Modern Solutions to Traditional Living

NOTICE TO CUSTOMER: WE BELIEVE THAT THESE DRAWINGS ARE ACCURATE AND COMPLETE IN THAT THEY MEET YOUR REQUIREMENTS AS NOTED IN THE AMERICAN POST & BEAM PACKAGE SPECIFICATION. HOWEVER, NO WARRANTIES, EITHER EXPRESSED OR IMPLIED, ARE MADE AND ALL DESIGN WARRANTIES A RE DISCLAIMED. THE SOLE PURPOSE OF THESE DRAWINGS IS TO DETAIL THE AMERICAN POST & BEAM SYSTEM AS IT RELATES TO YOUR PLANNING REQUIREMENTS.