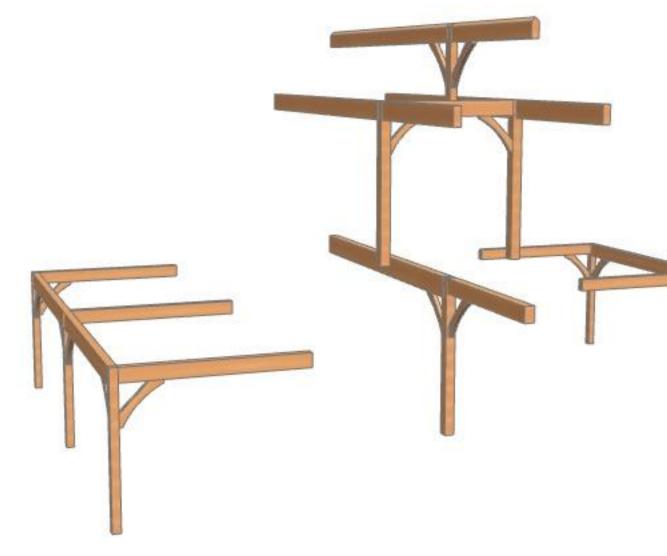

# $AMERICAN \ POST \& BEAM^{{}^{\scriptscriptstyle \mathrm{M}}}$

Modern Solutions to Traditional Living

NOTICE TO CUSTOMER: WE BELIEVE THAT THESE DRAWINGS ARE ACCURATE AND COMPLETE IN THAT THEY MEET YOUR REQUIREMENTS AS NOTED IN THE AMERICAN POST & BEAM PACKAGE SPECIFICATION. HOWEVER, NO WARRANTIES, EITHER EXPRESSED OR IMPLIED, ARE MADE AND ALL DESIGN WARRANTIES A RE DISCLAIMED. THE SOLE PURPOSE OF THESE DRAWINGS IS TO DETAIL THE AMERICAN POST & BEAM SYSTEM AS IT RELATES TO YOUR PLANNING REQUIREMENTS.