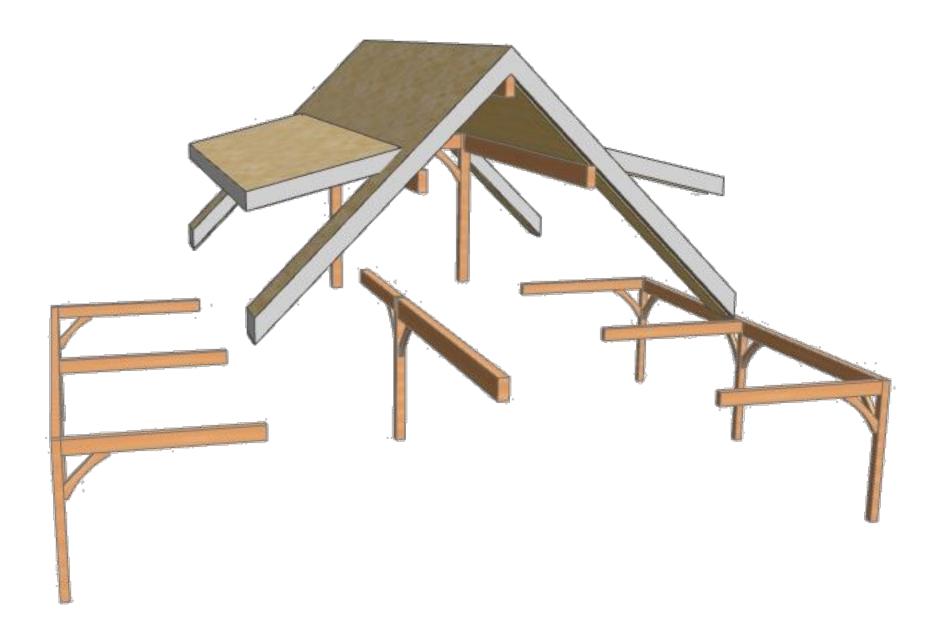

Basement SCALE: 1/4" = 1'-0"

<u>First Floor Plan</u> SCALE: 1/4" = 1'-0"

AMERICAN POST & BEAM Modern Solutions to Traditional Living 61 PLAINS ROAD CLAREMONT, NH 03743 1-800-636-2424 www.americanpostandbeam.com MEMBER s ICC INTERNATIONAL CODE COUNCIL® CONSULTANTS: STAMPS: HOLTHAM 575 EDGARTOWN WEST TISBURY ROAD, WEST TISBURY, MA USA 5 6/10/23 REV D1 PLAN CHANGES MH 4 12/15/22 REV D PLAN CHANGES MH CBR 3 4/5/22 REV C PLAN CHANGES MH RB 2 3/11/22 REV B PLAN CHANGES MH RB 2/9/22 REV A PLAN CHANGES MH RB 0 11/23/20 Preliminary House Design MH JD NO. DATE DESCRIPTION BY APP PROJECT NO: A-00415 PROJECT NAME: HOLTHAM DEALER/RM: MIKE POLLARI CUSTOM: -THIS BLUEPRINT SHOULD NOT BE USED AS AN INSTALLATION GUIDE FOR MATERIALS TO BE SUPPLIED BY OTHERS. -THESE BLUEPRINTS MAY ONLY BE USED IN CONNECTION WITH THE EVALUATION AND PURCHASE OF ONE AMERICAN POST & BEAM® PRE-CUT PACKAGE. NO OTHER USE OF THE PLANS IS ALLOWED. -THIS DRAWING OR THE UNDERLYING DESIGN CANNOT BE COPIED OR USED TO BUILD AN IDENTICAL OR SUBSTANTIALLY SIMILAR STRUCTURE, REGARDLESS OF CONSTRUCTION METHOD, WITHOUT WHS HOMES,INC'S WRITTEN PERMISSION. COPYRIGHT © 2020 WHS HOMES, INC. SHEET TITLE: First Floor Plan A-102