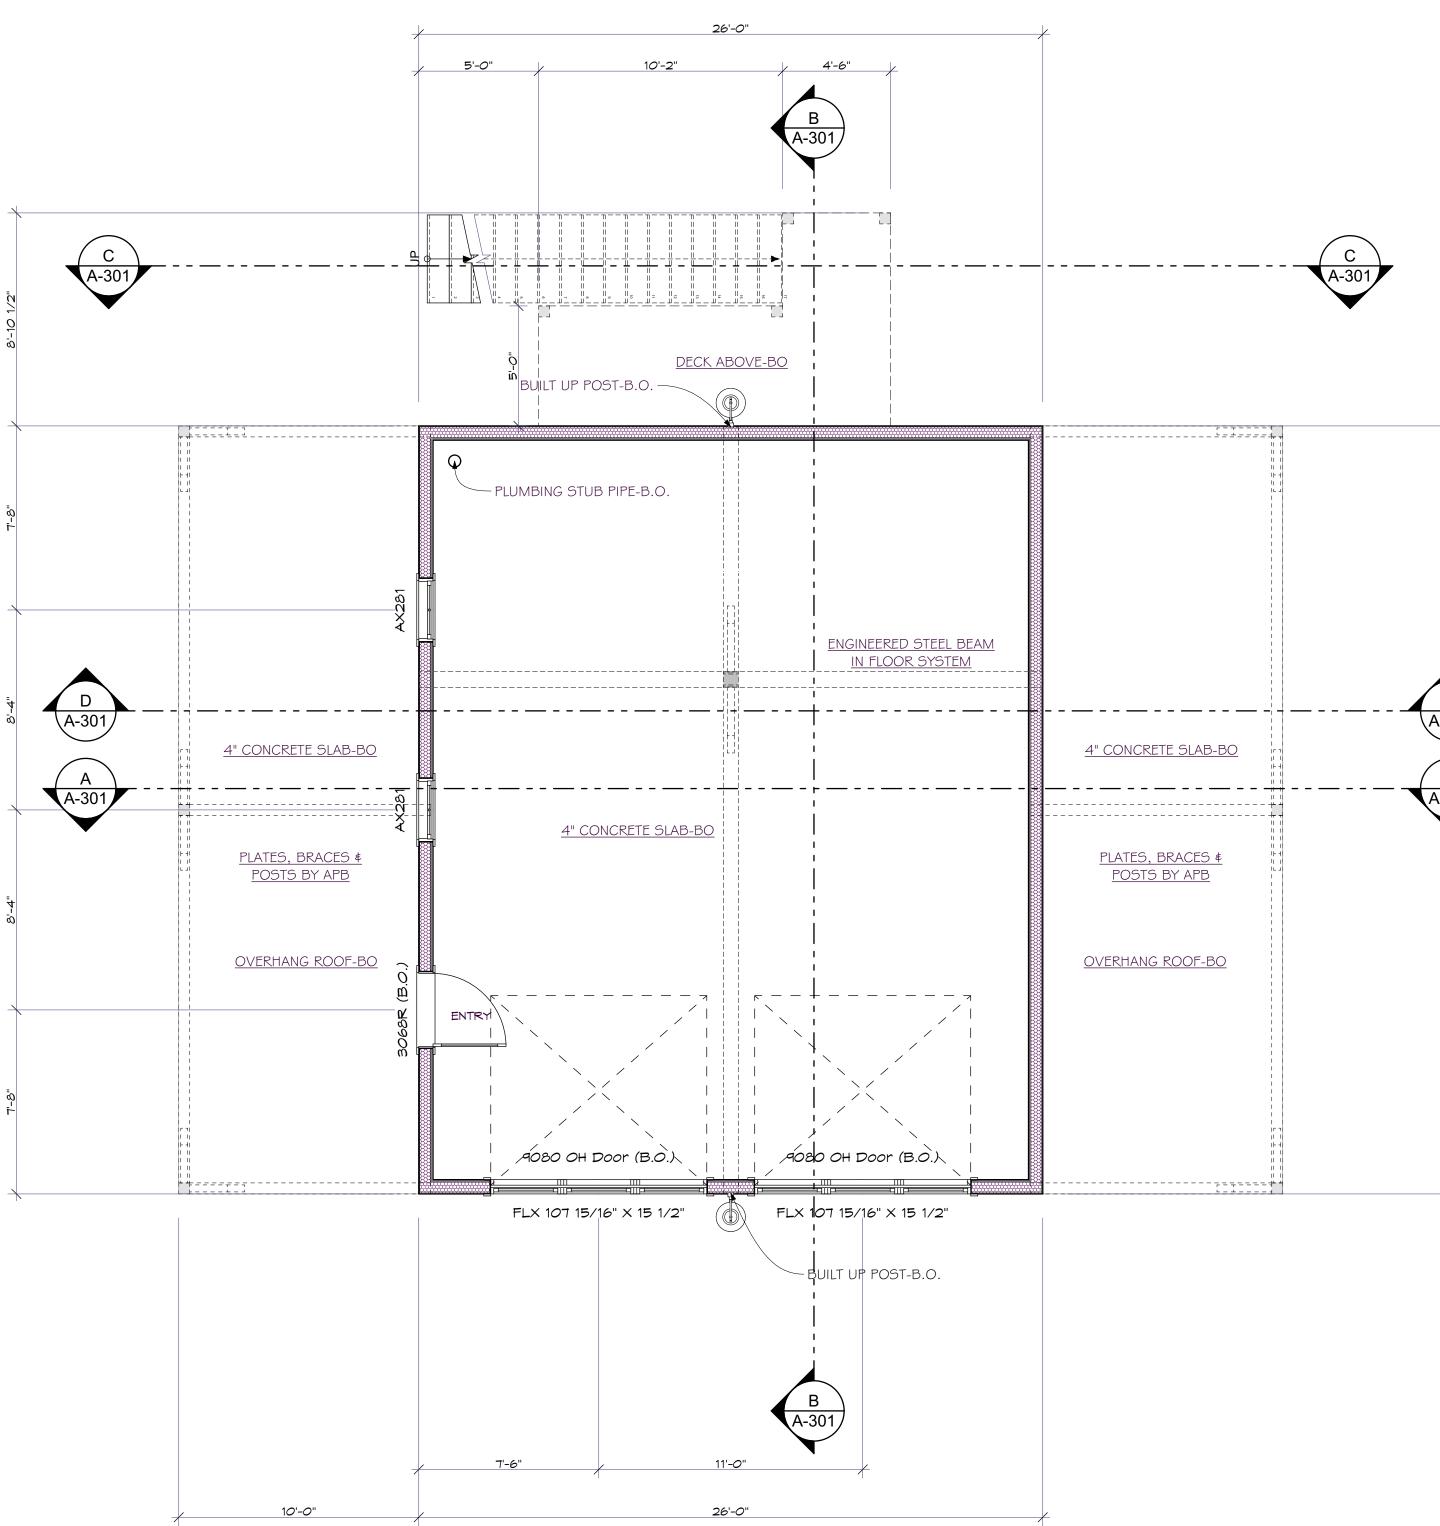

Basement SCALE: 1/4" = 1'-0"

<u>First Floor Plan</u> SCALE: 1/4" = 1'-0"

AMERICAN POST & BEAM Modern Solutions to Traditional Living 61 PLAINS ROAD CLAREMONT, NH 03743 1-800-636-2424 www.americanpostandbeam.com MEMBER s ICC INTERNATIONAL CODE COUNCIL® CONSULTANTS: STAMPS: HOLTHAM 575 EDGARTOWN WEST TISBURY ROAD, WEST TISBURY, MA USA 5 6/10/23 REV D1 PLAN CHANGES MH 4 12/15/22 REV D PLAN CHANGES MH CBR 3 4/5/22 REV C PLAN CHANGES MH RB 2 3/11/22 REV B PLAN CHANGES MH RB 2/9/22 REV A PLAN CHANGES MH RB 0 11/23/20 Preliminary House Design MH JD NO. DATE DESCRIPTION BY APP PROJECT NO: A-00415 PROJECT NAME: HOLTHAM DEALER/RM: MIKE POLLARI CUSTOM: -THIS BLUEPRINT SHOULD NOT BE USED AS AN INSTALLATION GUIDE FOR MATERIALS TO BE SUPPLIED BY OTHERS. -THESE BLUEPRINTS MAY ONLY BE USED IN CONNECTION WITH THE EVALUATION AND PURCHASE OF ONE AMERICAN POST & BEAM® PRE-CUT PACKAGE. NO OTHER USE OF THE PLANS IS ALLOWED. -THIS DRAWING OR THE UNDERLYING DESIGN CANNOT BE COPIED OR USED TO BUILD AN IDENTICAL OR SUBSTANTIALLY SIMILAR STRUCTURE, REGARDLESS OF CONSTRUCTION METHOD, WITHOUT WHS HOMES,INC'S WRITTEN PERMISSION. COPYRIGHT © 2020 WHS HOMES, INC. SHEET TITLE: First Floor Plan A-102