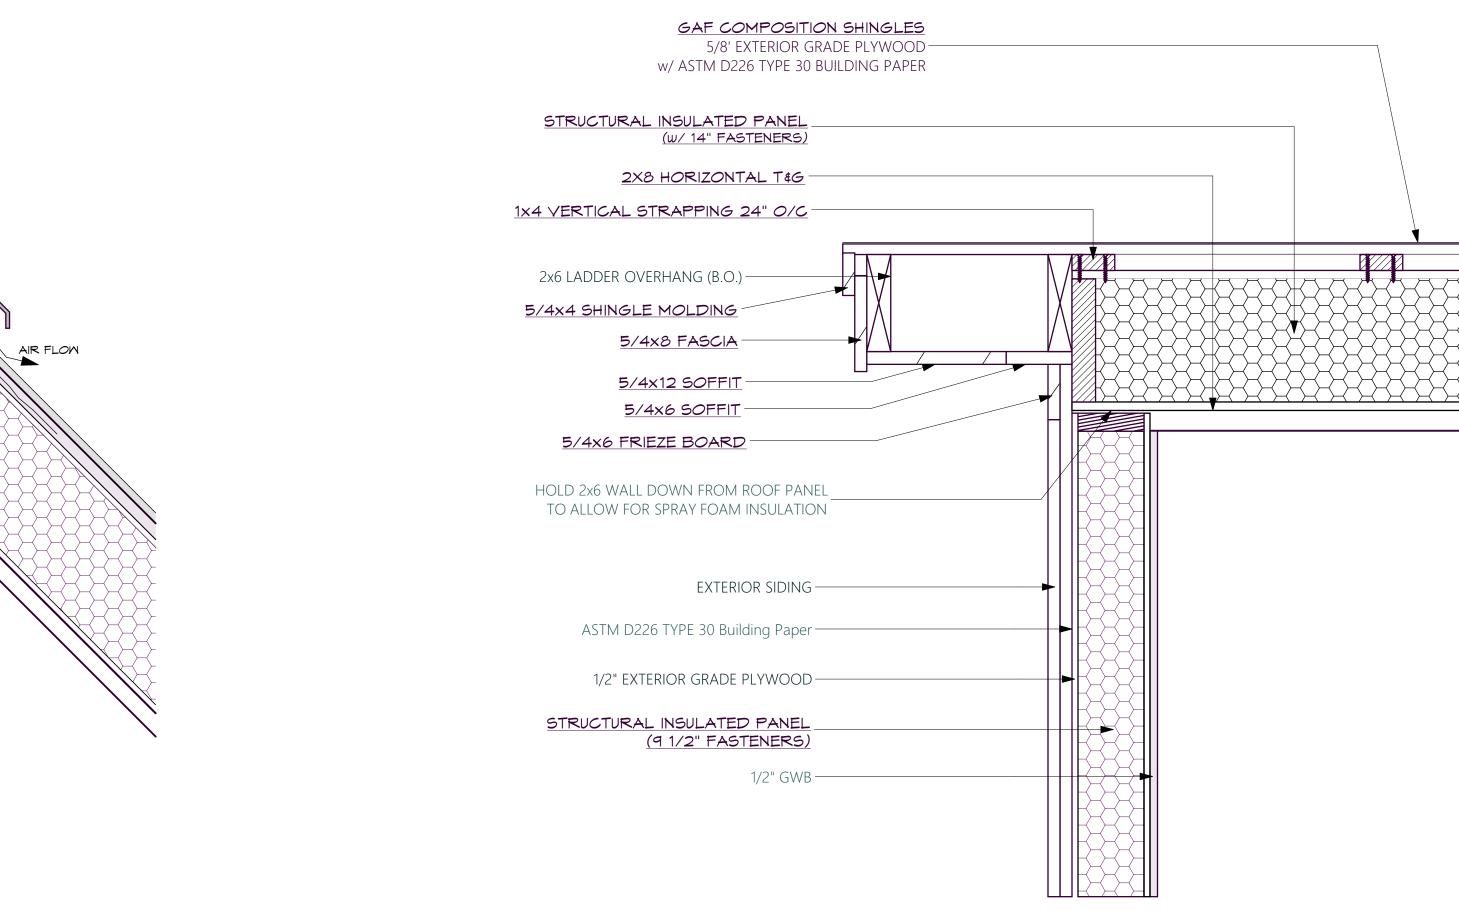

|



Top of Slab ±0"

Top of Plate +10'-0"







RIDGE VENT (B.O.) — FILL GAP WITH SPRAY FOAM —

GAF COMPOSITION SHINGLES w/ ASTM D226 TYPE 30 BUILDING PAPER

1x4 VERTICAL STRAPPING 24" O/C-

2X8 T&G HORIZONTAL FINISH -STRUCTURAL INSULATED PANEL <u>(14" FASTENERS)</u>

30# ASTM D4869 TYPE III ASPHALT SATURATED ORGANIC FELT —









REFER TO FOARD BUILDING SYSTEMS MANUAL FOR PANEL INSTALLATION GUIDELINES

#### NOTES:

BOLD UNDERLINED TEXT INDICATES AMERICAN POST & BEAM PACKAGE ITEMS

- \_\_\_\_ STANDARD TEXT INDICATES MATERIAL OR WORK BY OTHERS \_\_\_\_ FOR FOUNDATION & FIRST FLOOR DECK SEE DRWG "S-101"
- \_\_\_\_ REFER TO NAILING SCHEDULE DRWG "S-002"J
- \_\_\_\_ NON-HARDENING SILICONE LATEX CAULK RECOMMENDED

| AMERICAN POST & BEAM                                                                                                                                                                       |
|--------------------------------------------------------------------------------------------------------------------------------------------------------------------------------------------|
| Modern Solutions to Tradit