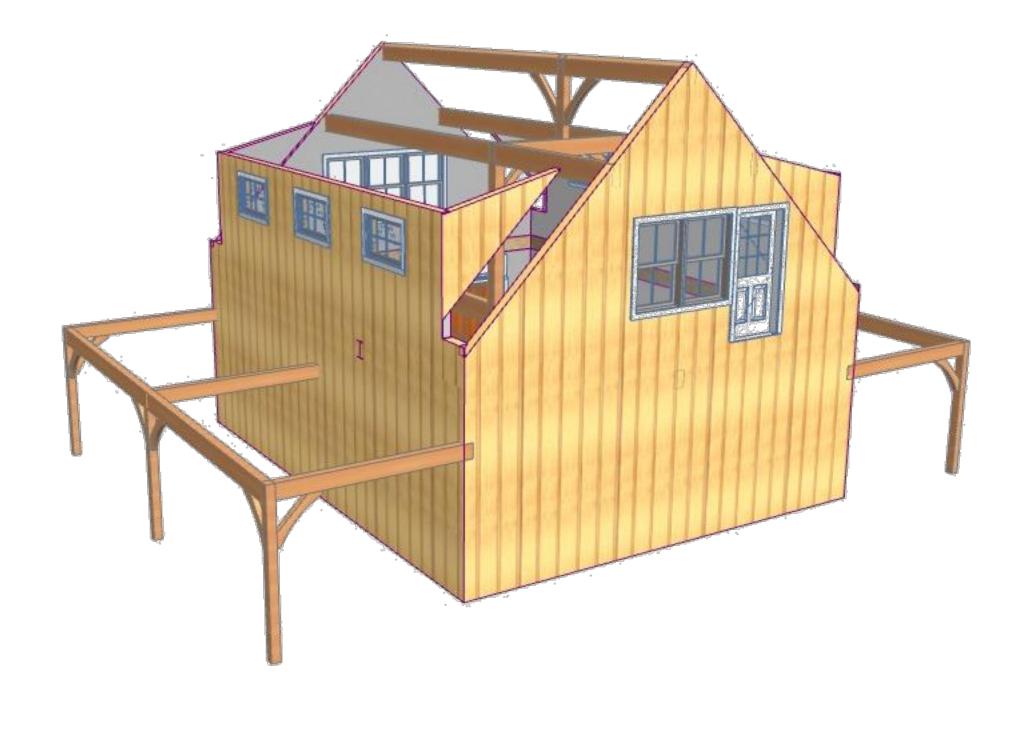

Basement SCALE: 1/4" = 1'-0"

<u>First Floor Plan</u> SCALE: 1/4" = 1'-0"

AMERICAN POST & BEAM Modern Solutions to Traditional Living 61 PLAINS ROAD CLAREMONT, NH 03743 1-800-636-2424 www.americanpostandbeam.com MEMBER s ICC INTERNATIONAL CODE COUNCIL® CONSULTANTS: STAMPS: HOLTHAM 575 EDGARTOWN WEST TISBURY ROAD, WEST TISBURY, MA USA 5 6/10/23 REV D1 PLAN CHANGES MH 4 12/15/22 REV D PLAN CHANGES MH CBR 3 4/5/22 REV C PLAN CHANGES MH RB 2 3/11/22 REV B PLAN CHANGES MH RB 2/9/22 REV A PLAN CHANGES MH RB 0 11/23/20 Preliminary House Design MH JD NO. DATE DESCRIPTION BY APP PROJECT NO: A-00415 PROJECT NAME: HOLTHAM DEALER/RM: MIKE POLLARI CUSTOM: -THIS BLUEPRINT SHOULD NOT BE USED AS AN INSTALLATION GUIDE FOR MATERIALS TO BE SUPPLIED BY OTHERS. -THESE BLUEPRINTS MAY ONLY BE USED IN CONNECTION WITH THE EVALUATION AND PURCHASE OF ONE AMERICAN POST & BEAM® PRE-CUT PACKAGE. NO OTHER USE OF THE PLANS IS ALLOWED. -THIS DRAWING OR THE UNDERLYING DESIGN CANNOT BE COPIED OR USED TO BUILD AN IDENTICAL OR SUBSTANTIALLY SIMILAR STRUCTURE, REGARDLESS OF CONSTRUCTION METHOD, WITHOUT WHS HOMES,INC'S WRITTEN PERMISSION. COPYRIGHT © 2020 WHS HOMES, INC. SHEET TITLE: First Floor Plan A-102