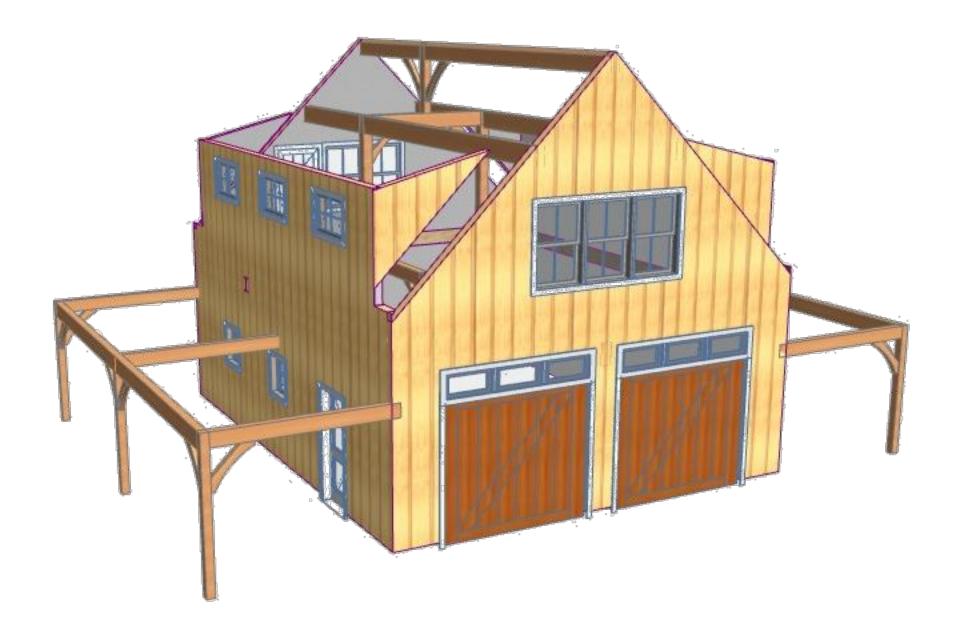

Basement SCALE: 1/4" = 1'-0"

<u>First Floor Plan</u> SCALE: 1/4" = 1'-0"

AMERICAN POST & BEAM Modern Solutions to Traditional Living 61 PLAINS ROAD CLAREMONT, NH 03743 1-800-636-2424 www.americanpostandbeam.com MEMBER s ICC INTERNATIONAL CODE COUNCIL® CONSULTANTS: STAMPS: HOLTHAM 575 EDGARTOWN WEST TISBURY ROAD, WEST TISBURY, MA USA 5 6/10/23 REV D1 PLAN CHANGES MH 4 12/15/22 REV D PLAN CHANGES MH CBR 3 4/5/22 REV C PLAN CHANGES MH RB 2 3/11/22 REV B PLAN CHANGES MH RB 2/9/22 REV A PLAN CHANGES MH RB 0 11/23/20 Preliminary House Design MH JD NO. DATE DESCRIPTION BY APP PROJECT NO: A-00415 PROJECT NAME: HOLTHAM DEALER/RM: MIKE POLLARI CUSTOM: -THIS BLUEPRINT SHOULD NOT BE USED AS AN INSTALLATION GUIDE FOR MATERIALS TO BE SUPPLIED BY OTHERS. -THESE BLUEPRINTS MAY ONLY BE USED IN CONNECTION WITH THE EVALUATION AND PURCHASE OF ONE AMERICAN POST & BEAM® PRE-CUT PACKAGE. NO OTHER USE OF THE PLANS IS ALLOWED. -THIS DRAWING OR THE UNDERLYING DESIGN CANNOT BE COPIED OR USED TO BUILD AN IDENTICAL OR SUBSTANTIALLY SIMILAR STRUCTURE, REGARDLESS OF CONSTRUCTION METHOD, WITHOUT WHS HOMES,INC'S WRITTEN PERMISSION. COPYRIGHT © 2020 WHS HOMES, INC. SHEET TITLE: First Floor Plan A-102