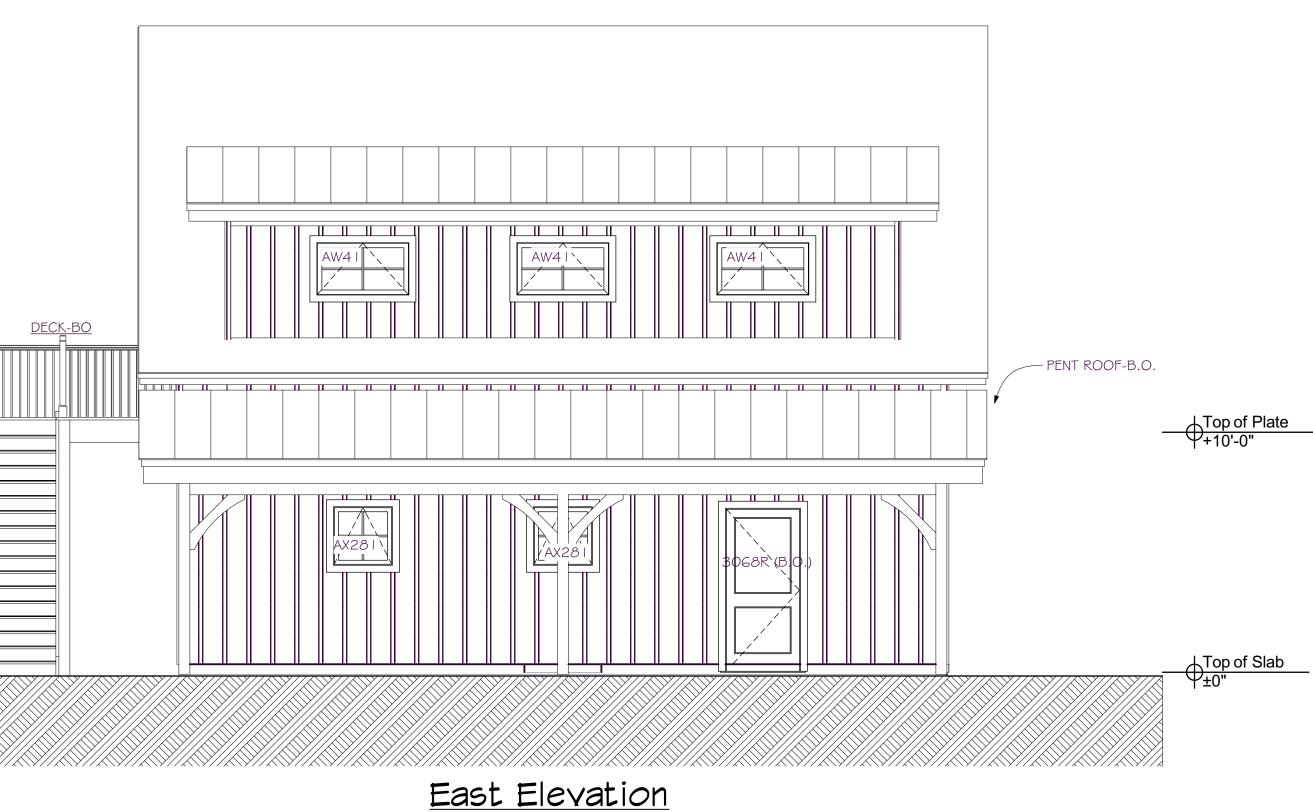

Basement SCALE: 1/4" = 1'-0"

<u>First Floor Plan</u> SCALE: 1/4" = 1'-0"

AMERICAN POST & BEAM Modern Solutions to Traditional Living 61 PLAINS ROAD CLAREMONT, NH 03743 1-800-636-2424 www.americanpostandbeam.com MEMBER s ICC INTERNATIONAL CODE COUNCIL® CONSULTANTS: STAMPS: HOLTHAM 575 EDGARTOWN WEST TISBURY ROAD, WEST TISBURY, MA USA 5 6/10/23 REV D1 PLAN CHANGES MH 4 12/15/22 REV D PLAN CHANGES MH CBR 3 4/5/22 REV C PLAN CHANGES MH RB 2 3/11/22 REV B PLAN CHANGES MH RB 2/9/22 REV A PLAN CHANGES MH RB 0 11/23/20 Preliminary House Design MH JD NO. DATE DESCRIPTION BY APP PROJECT NO: A-00415 PROJECT NAME: HOLTHAM DEALER/RM: MIKE POLLARI CUSTOM: -THIS BLUEPRINT SHOULD NOT BE USED AS AN INSTALLATION GUIDE FOR MATERIALS TO BE SUPPLIED BY OTHERS. -THESE BLUEPRINTS MAY ONLY BE USED IN CONNECTION WITH THE EVALUATION AND PURCHASE OF ONE AMERICAN POST & BEAM® PRE-CUT PACKAGE. NO OTHER USE OF THE PLANS IS ALLOWED. -THIS DRAWING OR THE UNDERLYING DESIGN CANNOT BE COPIED OR USED TO BUILD AN IDENTICAL OR SUBSTANTIALLY SIMILAR STRUCTURE, REGARDLESS OF CONSTRUCTION METHOD, WITHOUT WHS HOMES,INC'S WRITTEN PERMISSION. COPYRIGHT © 2020 WHS HOMES, INC. SHEET TITLE: First Floor Plan A-102