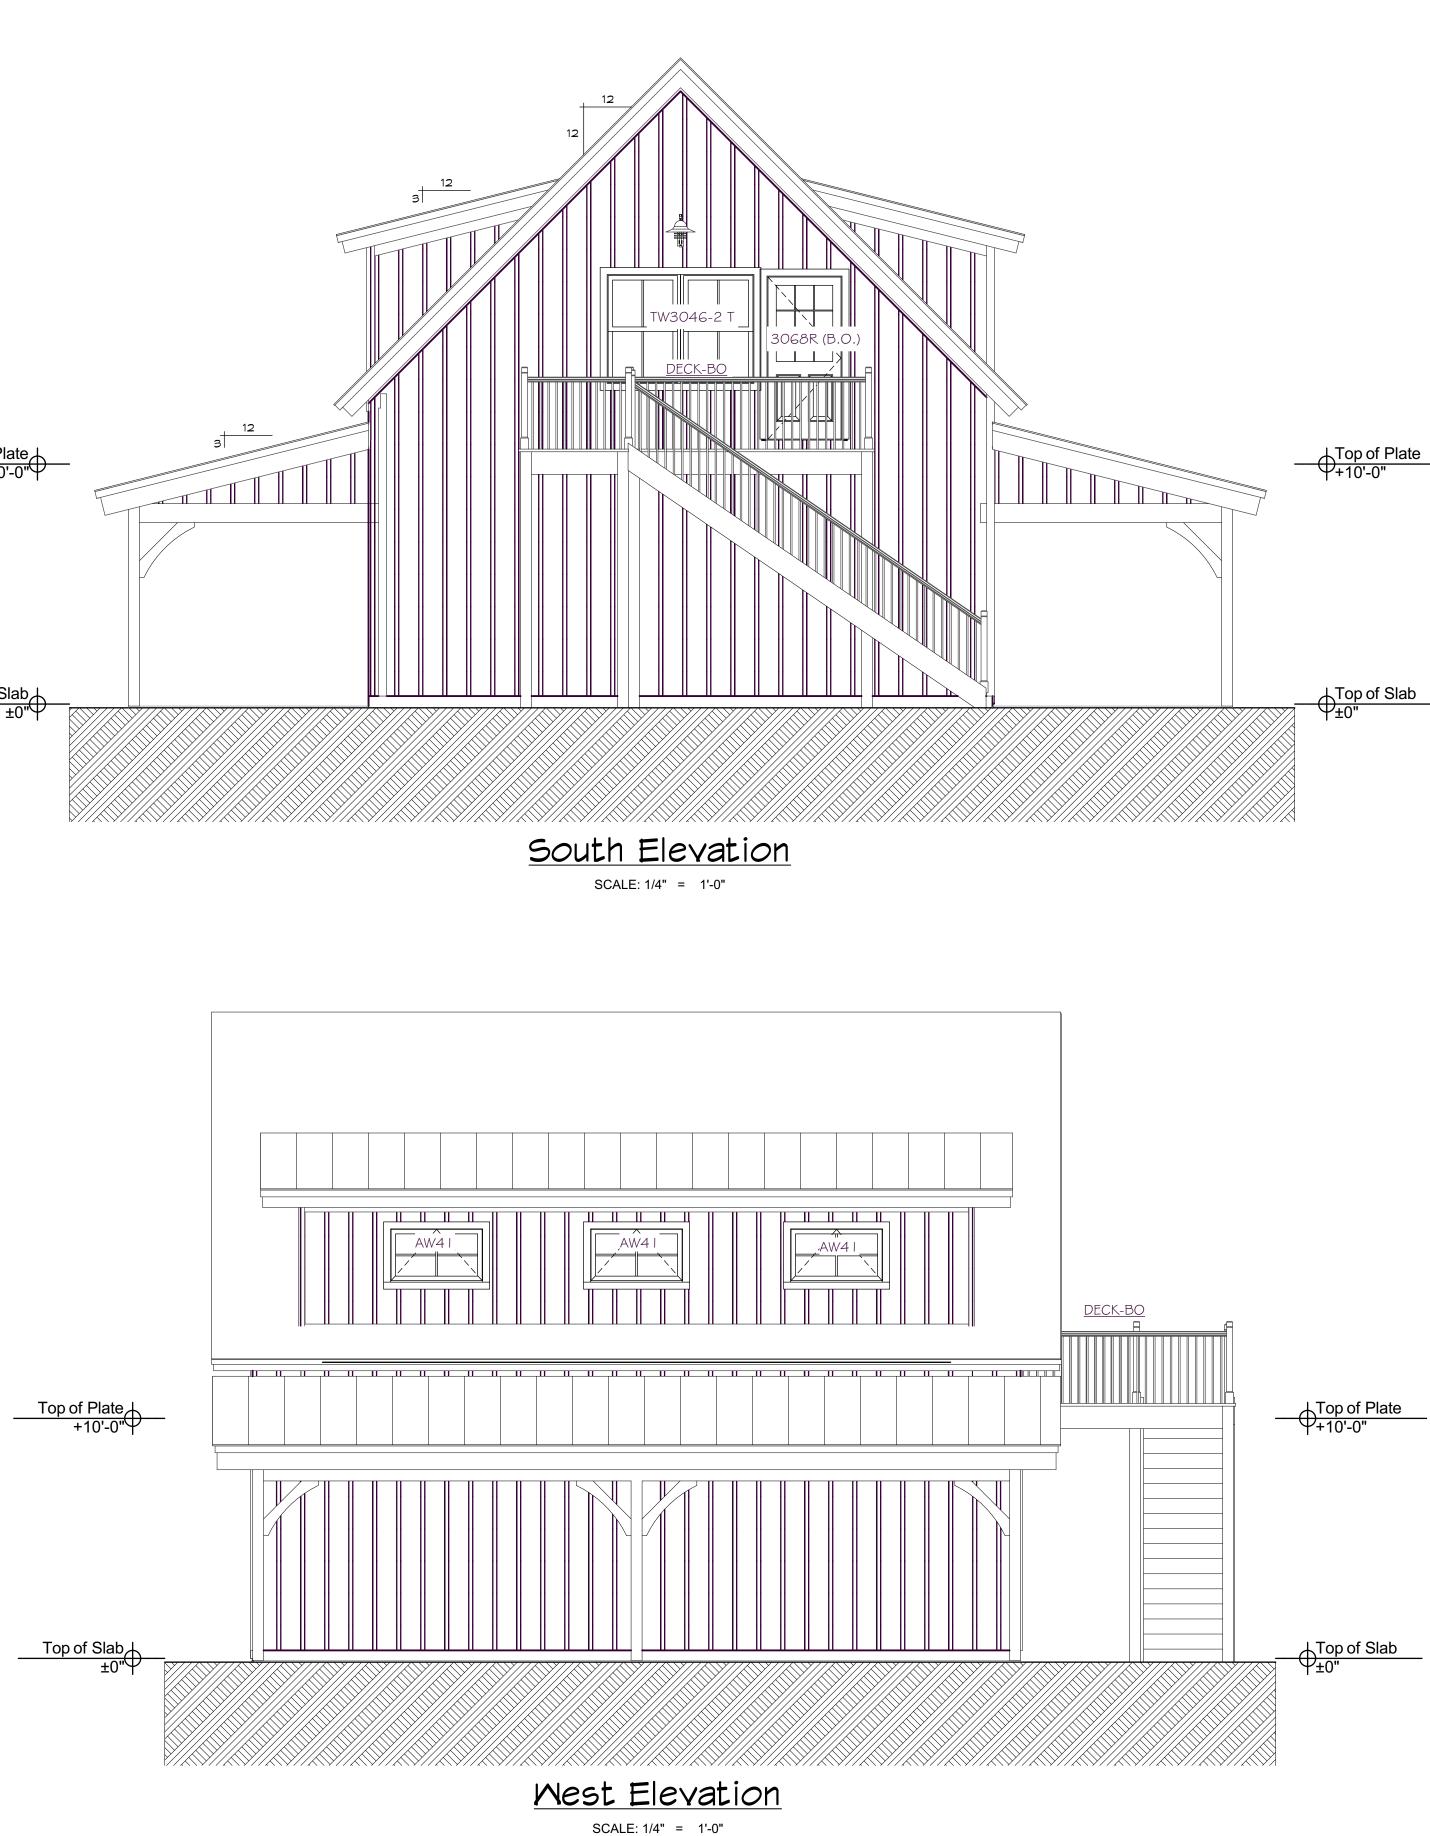

Basement SCALE: 1/4" = 1'-0"

<u>First Floor Plan</u> SCALE: 1/4" = 1'-0"

AMERICAN POST & BEAM Modern Solutions to Traditional Living 61 PLAINS ROAD CLAREMONT, NH 03743 1-800-636-2424 www.americanpostandbeam.com MEMBER s ICC INTERNATIONAL CODE COUNCIL® CONSULTANTS: STAMPS: HOLTHAM 575 EDGARTOWN WEST TISBURY ROAD, WEST TISBURY, MA USA 5 6/10/23 REV D1 PLAN CHANGES MH 4 12/15/22 REV D PLAN CHANGES MH CBR 3 4/5/22 REV C PLAN CHANGES MH RB 2 3/11/22 REV B PLAN CHANGES MH RB 2/9/22 REV A PLAN CHANGES MH RB 0 11/23/20 Preliminary House Design MH JD NO. DATE DESCRIPTION BY APP PROJECT NO: A-00415 PROJECT NAME: HOLTHAM DEALER/RM: MIKE POLLARI CUSTOM: -THIS BLUEPRINT SHOULD NOT BE USED AS AN INSTALLATION GUIDE FOR MATERIALS TO BE SUPPLIED BY OTHERS. -THESE BLUEPRINTS MAY ONLY BE USED IN CONNECTION WITH THE EVALUATION AND PURCHASE OF ONE AMERICAN POST & BEAM® PRE-CUT PACKAGE. NO OTHER USE OF THE PLANS IS ALLOWED. -THIS DRAWING OR THE UNDERLYING DESIGN CANNOT BE COPIED OR USED TO BUILD AN IDENTICAL OR SUBSTANTIALLY SIMILAR STRUCTURE, REGARDLESS OF CONSTRUCTION METHOD, WITHOUT WHS HOMES,INC'S WRITTEN PERMISSION. COPYRIGHT © 2020 WHS HOMES, INC. SHEET TITLE: First Floor Plan A-102