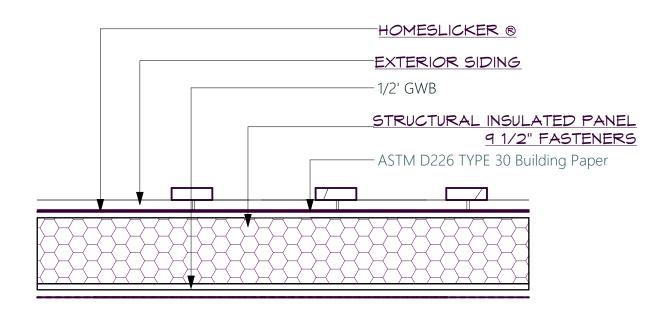

|
|                                                                                                                                                                                            |
|                                                                                                                                                                                            |
|                                                                                                                                                                                            |
| A-501                                                                                                                                                                                      |



## <u> M1 Mall to Frame Details-Garage</u>

SCALE: 1 1/2"= 1'-0"



M2 Wall to Inside Corner Details-Garage SCALE: 1 1/2"= 1'-0"



REFER TO FOARD BUILDING SYSTEMS MANUAL FOR PANEL INSTALLATION GUIDELINES

#### NOTES: BOLD UNDERLINED TEXT INDICATES AMERICAN POST & BEAM PACKAGE ITEMS

STANDARD TEXT INDICATES MATERIAL OR WORK BY OTHERS
 FOR FOUNDATION & FIRST FLOOR DECK SEE DRWG "S-101"
 REFER TO NAILING SCHEDULE DRWG "S-002"J

\_\_\_\_NON-HARDENING SILICONE LATEX CAULK RECOMMENDED



SCALE: 1 1/2"= 1'-0"

A-502





















| AMERICAN POST & BEAM