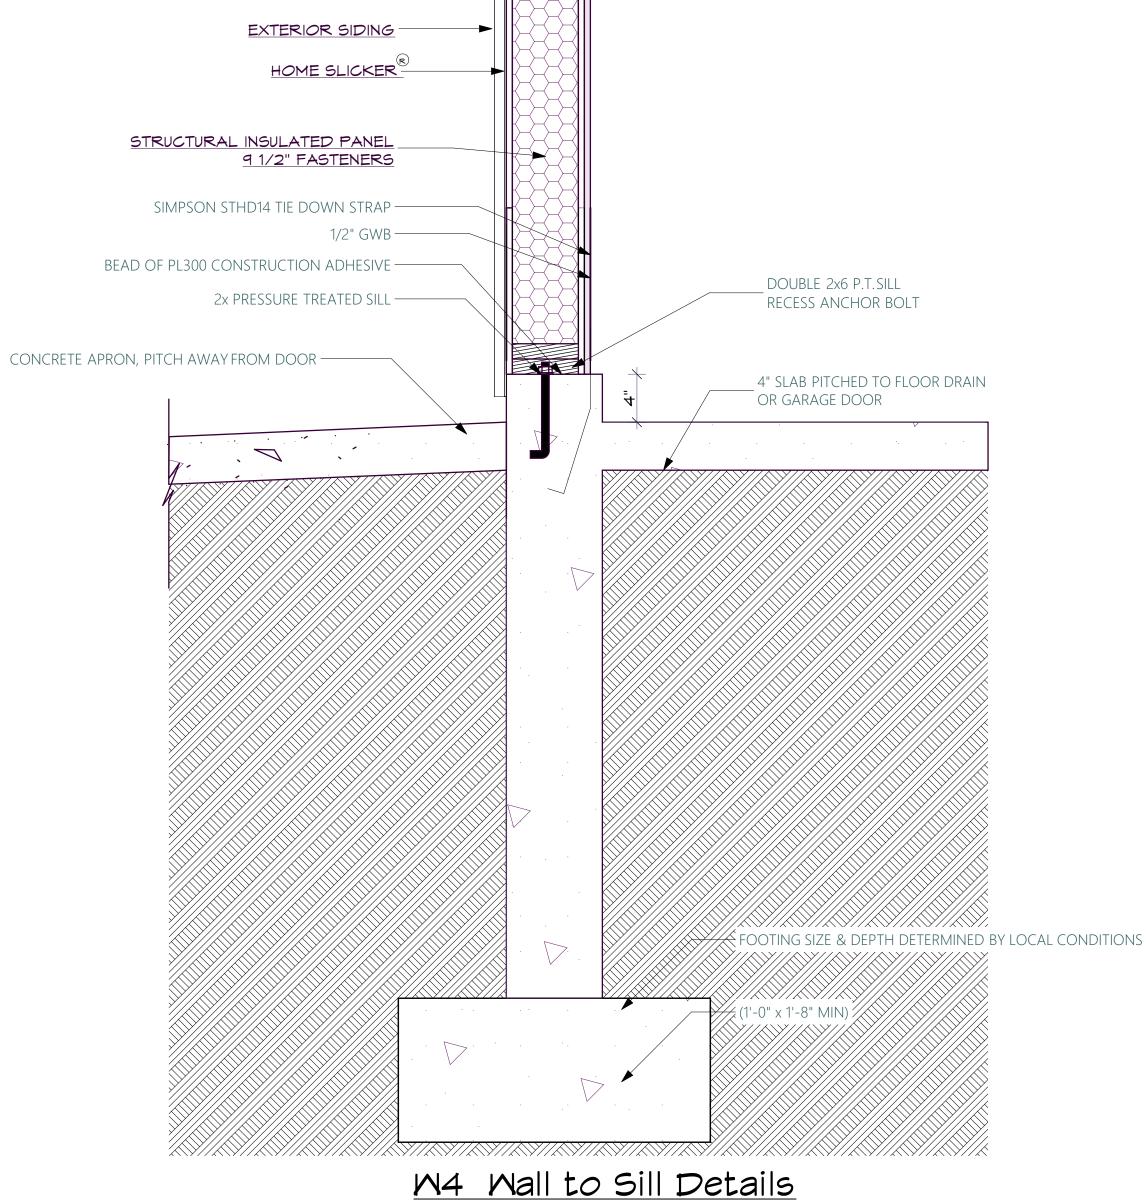

## AMERICAN POST & BEAM PACKAGE SPECIFICATIONS

| NOTE: CHECKED BOXES INDICATE                                            | AMERICAN POST & BEAM MATERIAL                                           | S OR SERVICES               |                                       |                                                                                            |                                         | /INDOWS                        |                      |                    |         |                   | ROOM AREAS                                              |
|-------------------------------------------------------------------------|-------------------------------------------------------------------------|-----------------------------|---------------------------------------|--------------------------------------------------------------------------------------------|-----------------------------------------|--------------------------------|----------------------|--------------------|---------|-------------------|---------------------------------------------------------|
| FRAME SYSTEM                                                            | MIDGIRTS & WINDOW POSTS                                                 | SIDING (EXTERIOR)           |                                       | PREFINISHED I COAT 2 COAT                                                                  |                                         |                                |                      |                    |         |                   | FLOOR ROC                                               |
| ■ TIMBER FRAME                                                          |                                                                         |                             |                                       |                                                                                            |                                         |                                |                      |                    | OCREENS | -FINISH:          | Top of Slab,                                            |
|                                                                         | LOCATION                                                                | WRC STK BOARI               | 2 ∉ BATTEN SIDIN                      | IG                                                                                         |                                         | DIVIDED LIGHTS (INCLUDES SPACE | BAP).                |                    |         | <u> </u>          | 1ST FLOOR                                               |
| SEE FLOOR PLANS OUTDOOR                                                 | OVERHANG, 1ST FLOOR & 2ND FLOOR                                         |                             |                                       |                                                                                            |                                         | WARE: OIL RUBBED BR            |                      |                    |         |                   |                                                         |
|                                                                         |                                                                         |                             |                                       |                                                                                            | .   — — — — — — — — — — — — — — — — — — | XTERIOR DOORS                  | •                    |                    |         |                   | Top of Plate,                                           |
| FRAME(S) SPECIES                                                        | PREFINISHED (1 COAT)                                                    |                             |                                       |                                                                                            |                                         | DOOR MANUFACTURER:             |                      | Y DOOR MANUFACTURE | 2:      |                   | 2ND FLOOR                                               |
|                                                                         | HAMFERING -   1/2"   3/8"<br>45°   BEADED                               |                             |                                       |                                                                                            |                                         |                                |                      |                    |         | <u></u><br>1:<br> |                                                         |
| EASTERN WHITE #2 or Better                                              | RAIGHT BRACES                                                           | BY OTHERS -                 |                                       |                                                                                            |                                         | JAMB SIZE:                     |                      |                    |         |                   |                                                         |
| DOUGLAS FIR                                                             | JRVED BRACES                                                            |                             |                                       | <ul> <li>□ PREFINISHED</li> <li>□ I COAT</li> <li>□ 2 COAT</li> <li>□ PREPRIMED</li> </ul> |                                         | DWARE:                         |                      |                    |         |                   |                                                         |
|                                                                         | 45 -To 1/2" ROUGH SAWN -To 1/2"                                         |                             | -                                     |                                                                                            |                                         |                                | ESS NOTED OTHERWISE) |                    |         |                   |                                                         |
|                                                                         | 4S -Full Dim. ROUGH SAWN -Full Dim.                                     | 18" GABLES                  |                                       |                                                                                            | NOTES:                                  |                                | ·                    |                    |         |                   |                                                         |
| FASTERN #2                                                              | SURFACED 4 SIDES                                                        | 12" EAVES                   |                                       |                                                                                            |                                         |                                |                      |                    |         |                   |                                                         |
| BY OTHERS -                                                             |                                                                         |                             |                                       |                                                                                            |                                         |                                |                      |                    |         |                   |                                                         |
| STICK BUILT STRUCTURAL PANE                                             | LS                                                                      | SEE A-501 FOR ROOF OVERHANG | <u>S AND TRIM BOARD SI</u>            | 1 <u>2ES</u>                                                                               | -                                       |                                | WINDOW SCHED         | ULE                |         |                   | 1                                                       |
| WALL PANELS (See A-404)                                                 | RE-ASSEMBLED 🗌 BUILD PAK                                                | BY OTHERS -                 |                                       |                                                                                            |                                         | D                              | Rough Opening        | Location           | ו<br>ו  | Notes             |                                                         |
| FRAMING THICKNESS :                                                     |                                                                         | WRAP & STRAP INSL           | ILATION                               | (RIGID POLYISOCYANURATE)                                                                   | - 1 T                                   | W3046-2 T                      | 6'-3 7/8"×4'-8 7/8"  |                    |         |                   | -                                                       |
| SHEATHING :                                                             |                                                                         | AT WALLS                    |                                       | AT ROOF "                                                                                  | 1 T                                     | W3046-3                        | 9'-5 1/2"×4'-8 7/8"  |                    |         |                   |                                                         |
| HORIZONTAL BLOCKING B/W STUDS 48                                        | " O/C (@ VERTICAL SIDING ONLY)                                          | w/ STRAPPING (SEI           | E A-502)                              | W/ STRAPPING (SEE A-501)                                                                   |                                         | X281                           | 2'-8"×2'-8"          | 1ST FLOO           |         |                   | _                                                       |
| ROOF - PRE-CUT :                                                        | SHEATHING :                                                             | BY OTHERS -                 |                                       |                                                                                            |                                         | LX 107 15/16" X 15 1/2         |                      | 1ST FLOO           | R       |                   | -                                                       |
| PRE-MANUFACTURED ROOF TRUS                                              |                                                                         |                             |                                       |                                                                                            | - 6 A                                   | W41                            | 4'-0 1/2"×2'-4 7/8"  |                    |         |                   |                                                         |
| SHEATHING :                                                             | GABLE END TRUSSES :                                                     |                             |                                       |                                                                                            |                                         |                                |                      |                    |         |                   |                                                         |
| TYPE                                                                    | LOCATION                                                                |                             |                                       |                                                                                            |                                         |                                |                      |                    |         |                   |                                                         |
|                                                                         |                                                                         |                             |                                       |                                                                                            | -                                       |                                |                      |                    |         |                   |                                                         |
|                                                                         |                                                                         | ROOFING                     | RIDGE CAP                             | VENTING UNIT                                                                               | -                                       |                                |                      |                    |         |                   |                                                         |
|                                                                         |                                                                         | GAF TIMBERLINE              | HDZ SHINGLES-C                        | HARCOAL                                                                                    |                                         |                                |                      |                    |         |                   |                                                         |
|                                                                         |                                                                         | BY OTHERS -                 |                                       |                                                                                            | -                                       |                                |                      |                    |         |                   |                                                         |
| STRUCTURAL INSULATED PANEL                                              | S (SIP)                                                                 |                             |                                       |                                                                                            | =                                       |                                |                      |                    |         |                   |                                                         |
| MANUFACTURER:FOARD                                                      |                                                                         | ☐ INTERIOR WALL FI          |                                       | WALL PACKAGE)                                                                              |                                         |                                |                      |                    |         |                   |                                                         |
| WALL PANELS                                                             | ROOF PANELS                                                             |                             | · · · · · · · · · · · · · · · · · · · |                                                                                            | -                                       |                                |                      |                    |         |                   |                                                         |
| PANEL THICKNESS : <u>6 1/2"</u>                                         | PANEL THICKNESS : <u>10 1/4</u> "                                       | <u></u>                     | <u></u>                               |                                                                                            | -                                       |                                |                      |                    |         |                   | FOUNDATION (BY OTHER                                    |
| FOAM CORE : <u>EPS</u><br>PRE-CUT                                       | FOAM CORE : <u>EPS</u><br>■ PRE-CUT                                     | BY OTHERS - 1/2" GWB w/ 5/0 | 3" Plywood Spacers                    |                                                                                            | =                                       |                                |                      |                    |         |                   | SLAB (4 " )                                             |
| STRUCTURAL EMBEDMENTS ARE INCLUDED<br>WHEN NEEDED FOR SUPPORT IN PANELS | STRUCTURAL EMBEDMENTS ARE INCLUDED<br>WHEN NEEDED FOR SUPPORT IN PANELS | ■ INTERIOR ROOF F           | INISH (OF EXTERIOR )                  |                                                                                            |                                         |                                |                      |                    |         |                   | STEM WALLS (8" PO                                       |
| (SEE A-404 and A-405)                                                   | (SEE A-404 and A-405)                                                   |                             | · · · · · · · · · · · · ·             | PREFINISHED I COAT 2 COAT                                                                  |                                         |                                |                      |                    |         |                   | FULL BASEMENT ("                                        |
| 2x BLOCKING INCLUDED<br>(FOR WINDOW & DOOR OPENINGS, EAVES ETC.)        | 2x BLOCKING INCLUDED<br>( FOR WINDOW & DOOR OPENINGS, EAVES ETC.)       | 2X8 T&G SPF                 | <u></u>                               |                                                                                            | -                                       |                                | DOOR SCHEDU          | E                  |         |                   | FULL BASEMENT (SU                                       |
|                                                                         | STRAPPING (SEE A-501)                                                   | BY OTHERS -                 |                                       |                                                                                            |                                         | ID                             | Rough Opening        | Location           | FIRE    | Remarks           | CRAWL SPACE (" P                                        |
| LOCATION (See A-404)                                                    | LOCATION (See A-404)                                                    | CEILING FINISH              |                                       | PREFINISHED I COAT 2 COAT                                                                  |                                         | 3068R (B.O.)                   | 3'-2 1/2"×6'-10 1/2" | Loodion            |         |                   | ENGINEERING REQUIR                                      |
|                                                                         | · · · · · · · · · · · · · · · · · · ·                                   |                             | 2x8 T#G IS FOR 5                      | SUBFLOOR ONLY - MATERIAL FOR FINISH FLOOR BY OTHERS                                        |                                         | 3068R (B.O.)                   | 3'-2 1/2"×6'-10 1/2" | 1ST FLOOR          |         |                   | ENGINEERING STAM                                        |
| HOME SLICKER DRAINAGE MEME                                              |                                                                         |                             |                                       |                                                                                            | 2 9                                     | 9080 OH Door (B.O.)            | 9'-0"×8'-0"          | 1ST FLOOR          |         |                   | MASS STATE                                              |
| AT PANEL WALLS AT STICK BUILT                                           | WALLS (w/1/4" PLYWOOD SPACERS B.O.)                                     | BY OTHERS -                 |                                       |                                                                                            | =                                       |                                |                      |                    |         |                   |                                                         |
| BY OTHERS -                                                             |                                                                         | ADDI                        | I IONAL P                             | MATERIALS                                                                                  |                                         |                                |                      |                    |         |                   |                                                         |
| FLOOR SYSTEM                                                            |                                                                         | QUANTITIES LISTED BELOW R   | EPRESENT ESTIMATE                     | S. MATERIALS WILL BE INCLUDED IN THE                                                       | -                                       |                                |                      |                    |         |                   | ELEVATION OF SITE                                       |
| ☐ FIRST FLOOR SYSTEM                                                    |                                                                         |                             |                                       | ED. IF BUILDER REQUIRES MORE MATERIAL<br>MATERIALS WILL BE PROVIDED AT AN                  |                                         |                                |                      |                    |         |                   | ENGINEER:                                               |
|                                                                         | <u> </u>                                                                | ADDITIONAL COST. BUILDER    |                                       | RDINATE EXTRA MATERIALS TO BE PROVIDED                                                     |                                         |                                |                      |                    |         |                   |                                                         |
|                                                                         | BEARING WALLS (Material Only)                                           | BY AMERICAN POST & BEAM.    |                                       |                                                                                            | _                                       |                                |                      |                    |         |                   |                                                         |
|                                                                         | RIM BOARD                                                               |                             |                                       | QUANTITY FOR USE AT                                                                        | -                                       |                                |                      |                    |         |                   |                                                         |
|                                                                         | JOIST HANGERS                                                           | SIZE                        | LENGTH                                | QUANTITY FOR USE AT                                                                        | -                                       |                                |                      |                    |         |                   | •••••                                                   |
|                                                                         | STRUCTURAL SUPPORTS                                                     |                             |                                       |                                                                                            |                                         |                                |                      |                    |         |                   |                                                         |
| SILL SEAL                                                               |                                                                         |                             |                                       |                                                                                            |                                         |                                |                      |                    |         |                   | •••••••••••••••••••••••••••••••••••••••                 |
| BY OTHERS -                                                             |                                                                         |                             |                                       |                                                                                            |                                         |                                |                      |                    |         |                   |                                                         |
| SECOND FLOOR SYSTEM                                                     |                                                                         |                             |                                       |                                                                                            | _                                       |                                |                      |                    |         |                   | DESIGN LOADS - CO                                       |
|                                                                         | <u></u>                                                                 | OTHER                       |                                       |                                                                                            | -                                       |                                |                      |                    |         |                   | BUILDING CODE: MASS                                     |
|                                                                         |                                                                         |                             |                                       |                                                                                            |                                         |                                |                      |                    |         |                   | ENERGY CODE: MASS                                       |
|                                                                         | RIM BOARD                                                               |                             |                                       |                                                                                            |                                         |                                |                      |                    |         |                   | PSF GROUND SNOW LOAD<br>WIND EXPOSURE                   |
|                                                                         | JOIST HANGERS                                                           |                             |                                       |                                                                                            |                                         |                                |                      |                    |         |                   | MPH BASIC WIND SPEED                                    |
| BY OTHERS - 2X12                                                        |                                                                         |                             |                                       |                                                                                            |                                         |                                |                      |                    |         |                   | FIRST FLOOR: 40 PSF LIVE                                |
| THIRD / ATTIC FLOOR SYSTEM                                              |                                                                         |                             |                                       |                                                                                            |                                         |                                |                      |                    |         |                   | SECOND FLOOR : 40 PSF LIVE                              |
|                                                                         | <u> </u>                                                                |                             |                                       |                                                                                            |                                         |                                |                      |                    |         |                   | ATTIC/STORAGE: 40 PSF LIVE<br>EXTERIOR DECKS: GROUND SN |
|                                                                         |                                                                         |                             |                                       |                                                                                            |                                         |                                |                      |                    |         |                   |                                                         |
|                                                                         |                                                                         |                             |                                       |                                                                                            |                                         |                                |                      |                    |         |                   |                                                         |
|                                                                         | JOIST HANGERS                                                           |                             |                                       |                                                                                            |                                         |                                |                      |                    |         |                   |                                                         |
| BY OTHERS -                                                             |                                                                         |                             |                                       |                                                                                            |                                         |                                |                      |                    |         |                   |                                                         |
|                                                                         |                                                                         |                             |                                       |                                                                                            |                                         |                                |                      |                    |         |                   |                                                         |