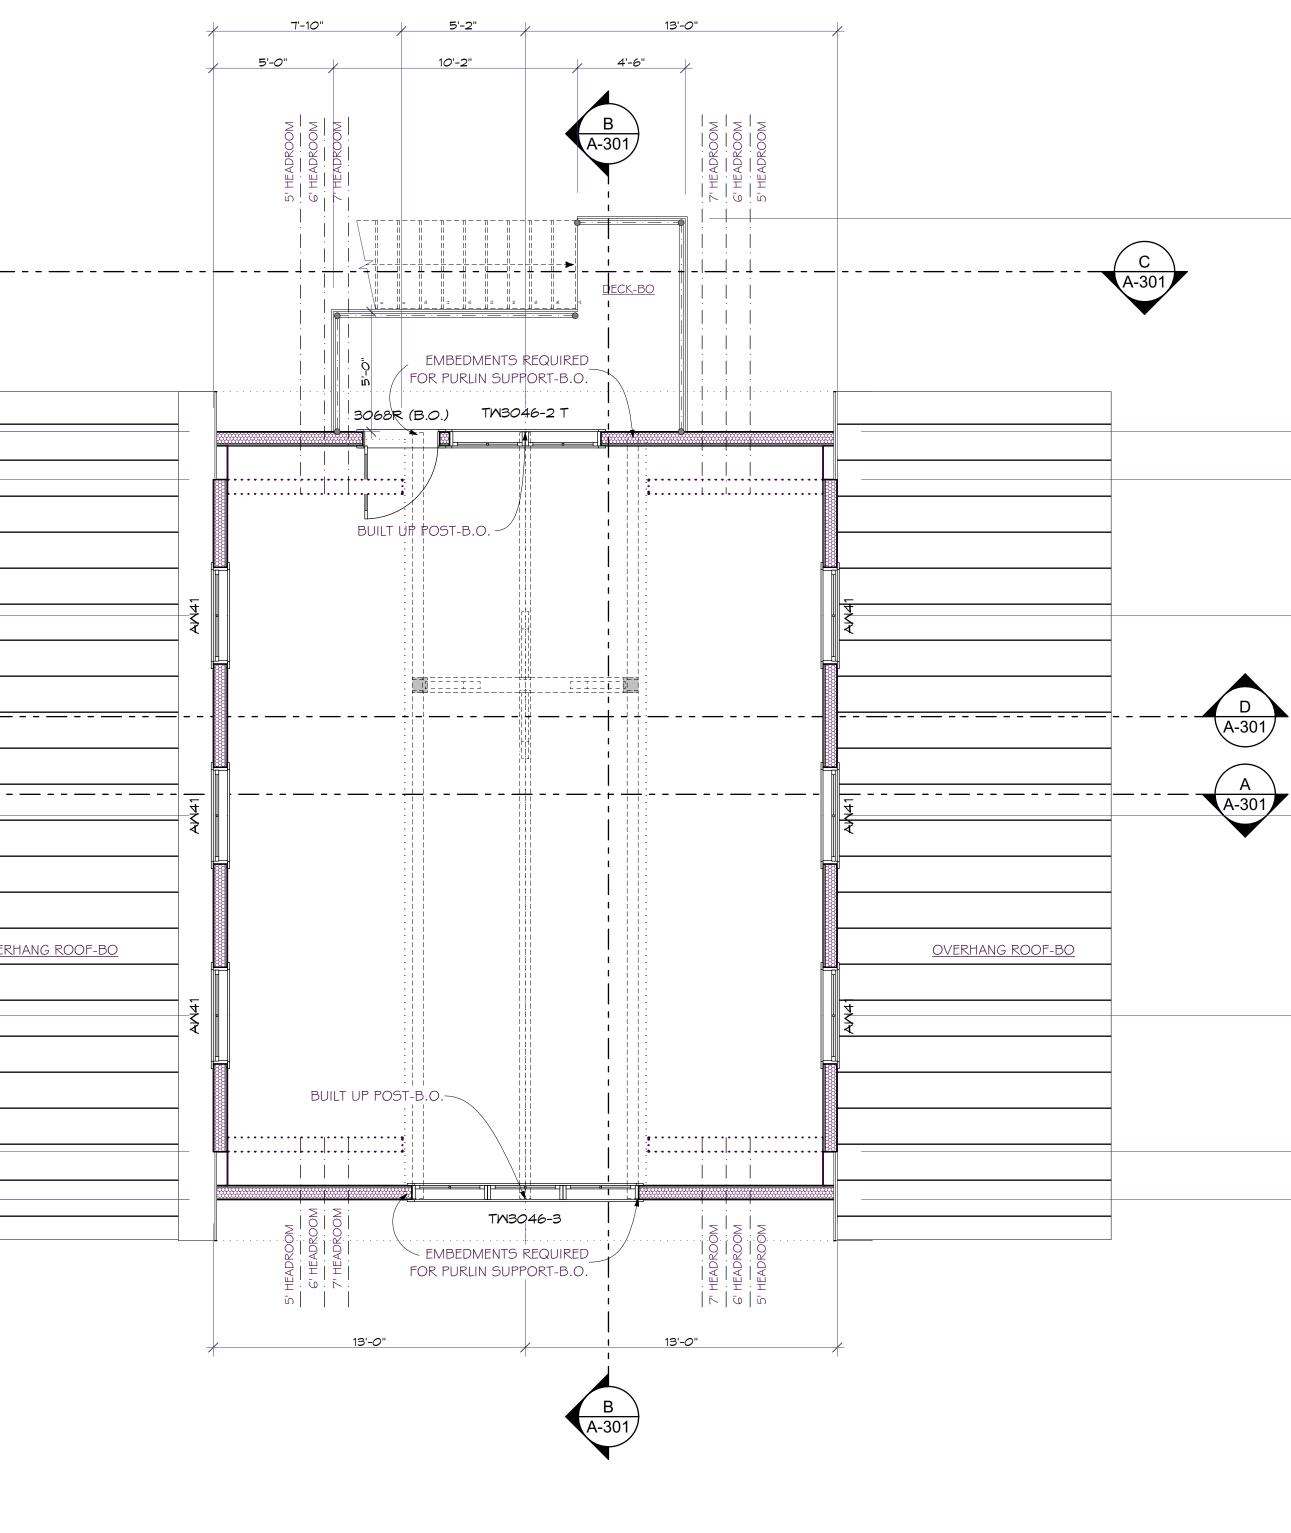

Basement SCALE: 1/4" = 1'-0"

<u>First Floor Plan</u> SCALE: 1/4" = 1'-0"

AMERICAN POST & BEAM Modern Solutions to Traditional Living 61 PLAINS ROAD CLAREMONT, NH 03743 1-800-636-2424 www.americanpostandbeam.com MEMBER s ICC INTERNATIONAL CODE COUNCIL® CONSULTANTS: STAMPS: HOLTHAM 575 EDGARTOWN WEST TISBURY ROAD, WEST TISBURY, MA USA 5 6/10/23 REV D1 PLAN CHANGES MH 4 12/15/22 REV D PLAN CHANGES MH CBR 3 4/5/22 REV C PLAN CHANGES MH RB 2 3/11/22 REV B PLAN CHANGES MH RB 2/9/22 REV A PLAN CHANGES MH RB 0 11/23/20 Preliminary House Design MH JD NO. DATE DESCRIPTION BY APP PROJECT NO: A-00415 PROJECT NAME: HOLTHAM DEALER/RM: MIKE POLLARI CUSTOM: -THIS BLUEPRINT SHOULD NOT BE USED AS AN INSTALLATION GUIDE FOR MATERIALS TO BE SUPPLIED BY OTHERS. -THESE BLUEPRINTS MAY ONLY BE USED IN CONNECTION WITH THE EVALUATION AND PURCHASE OF ONE AMERICAN POST & BEAM® PRE-CUT PACKAGE. NO OTHER USE OF THE PLANS IS ALLOWED. -THIS DRAWING OR THE UNDERLYING DESIGN CANNOT BE COPIED OR USED TO BUILD AN IDENTICAL OR SUBSTANTIALLY SIMILAR STRUCTURE, REGARDLESS OF CONSTRUCTION METHOD, WITHOUT WHS HOMES,INC'S WRITTEN PERMISSION. COPYRIGHT © 2020 WHS HOMES, INC. SHEET TITLE: First Floor Plan A-102