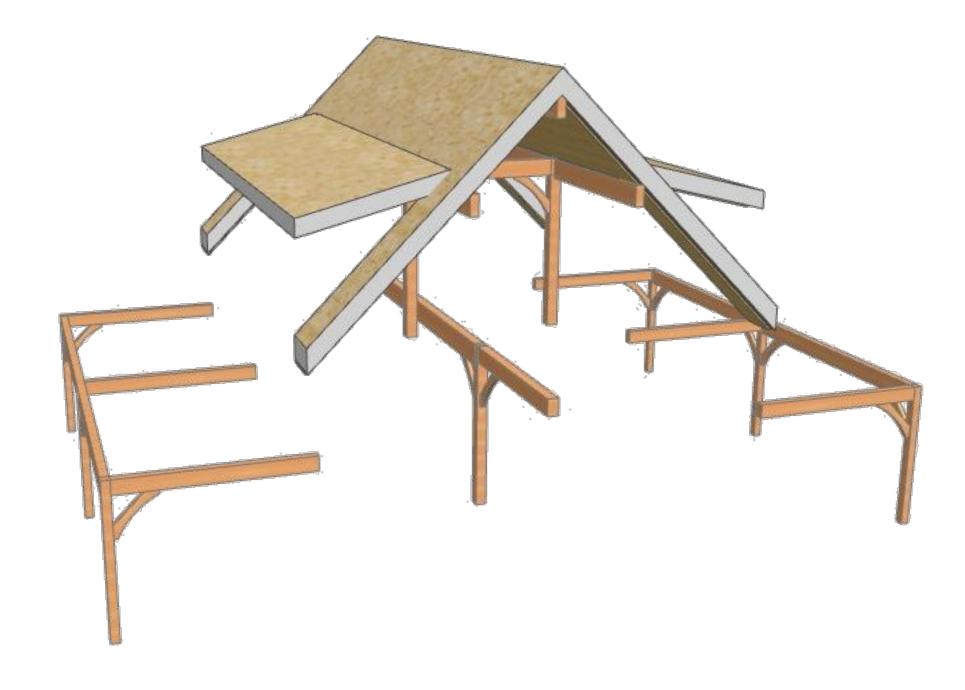

Basement SCALE: 1/4" = 1'-0"

<u>First Floor Plan</u> SCALE: 1/4" = 1'-0"

AMERICAN POST & BEAM Modern Solutions to Traditional Living 61 PLAINS ROAD CLAREMONT, NH 03743 1-800-636-2424 www.americanpostandbeam.com MEMBER s ICC INTERNATIONAL CODE COUNCIL® CONSULTANTS: STAMPS: HOLTHAM 575 EDGARTOWN WEST TISBURY ROAD, WEST TISBURY, MA USA 5 6/10/23 REV D1 PLAN CHANGES MH 4 12/15/22 REV D PLAN CHANGES MH CBR 3 4/5/22 REV C PLAN CHANGES MH RB 2 3/11/22 REV B PLAN CHANGES MH RB 2/9/22 REV A PLAN CHANGES MH RB 0 11/23/20 Preliminary House Design MH JD NO. DATE DESCRIPTION BY APP PROJECT NO: A-00415 PROJECT NAME: HOLTHAM DEALER/RM: MIKE POLLARI CUSTOM: -THIS BLUEPRINT SHOULD NOT BE USED AS AN INSTALLATION GUIDE FOR MATERIALS TO BE SUPPLIED BY OTHERS. -THESE BLUEPRINTS MAY ONLY BE USED IN CONNECTION WITH THE EVALUATION AND PURCHASE OF ONE AMERICAN POST & BEAM® PRE-CUT PACKAGE. NO OTHER USE OF THE PLANS IS ALLOWED. -THIS DRAWING OR THE UNDERLYING DESIGN CANNOT BE COPIED OR USED TO BUILD AN IDENTICAL OR SUBSTANTIALLY SIMILAR STRUCTURE, REGARDLESS OF CONSTRUCTION METHOD, WITHOUT WHS HOMES,INC'S WRITTEN PERMISSION. COPYRIGHT © 2020 WHS HOMES, INC. SHEET TITLE: First Floor Plan A-102