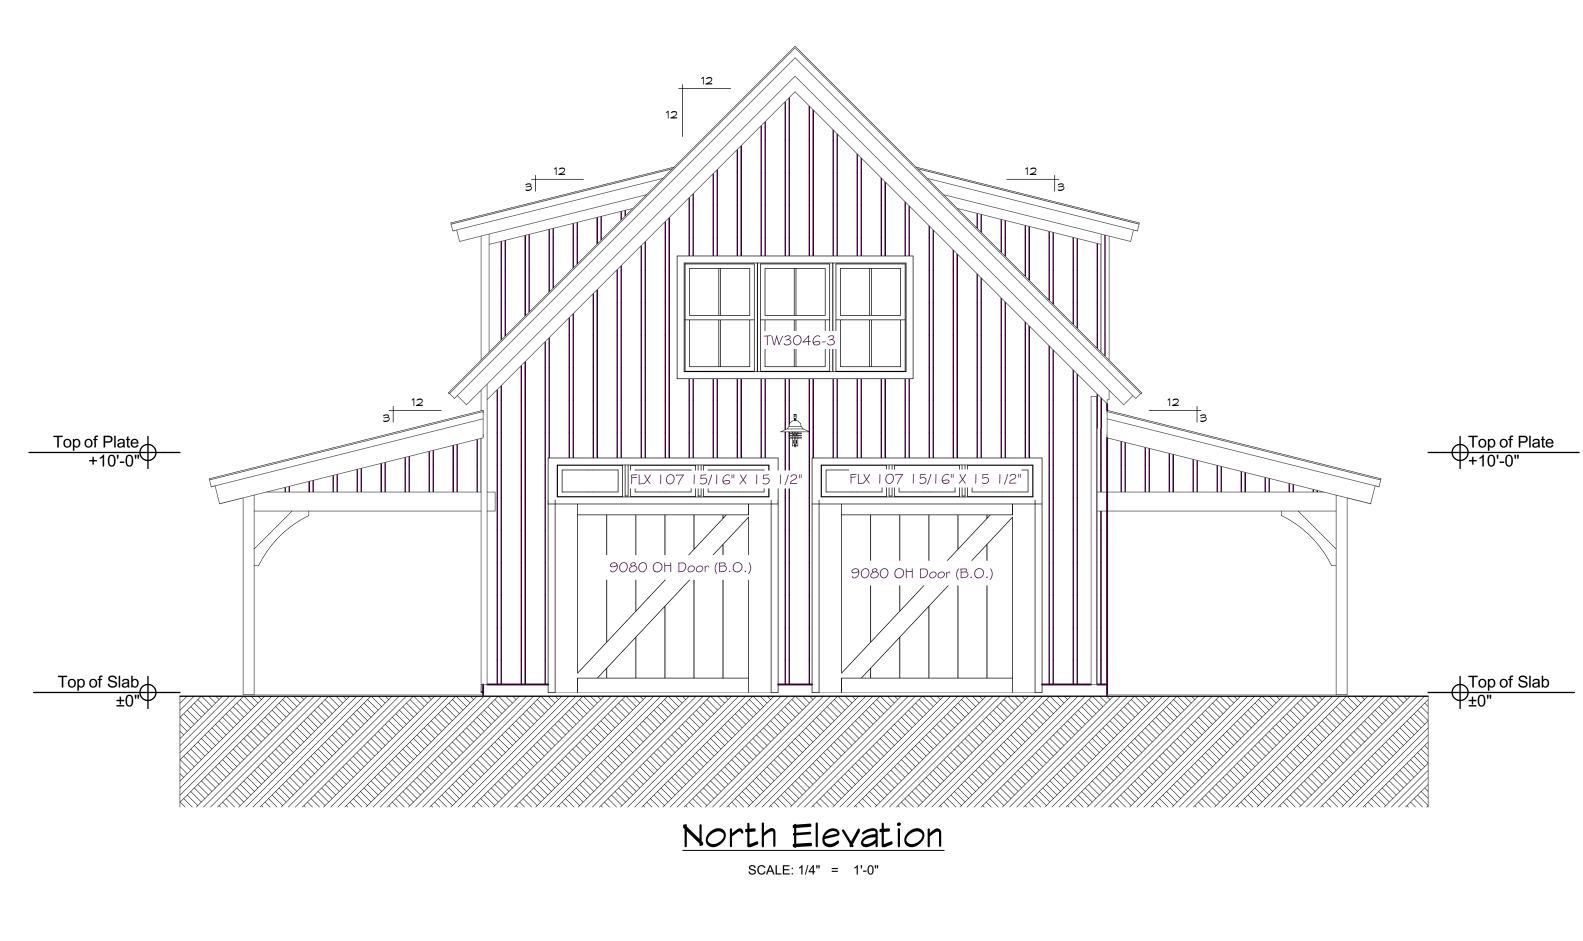

## AMERICAN POST & BEAM PACKAGE SPECIFICATIONS

| NOTE: CHECKED BOXES INDICATE                                            | AMERICAN POST & BEAM MATERIAL                                           | S OR SERVICES               |                                       |                                                                                            |                                         | /INDOWS                        |                      |                    |         |                   | ROOM AREAS                                              |
|-------------------------------------------------------------------------|-------------------------------------------------------------------------|-----------------------------|---------------------------------------|--------------------------------------------------------------------------------------------|-----------------------------------------|--------------------------------|----------------------|--------------------|---------|-------------------|---------------------------------------------------------|
| FRAME SYSTEM                                                            | MIDGIRTS & WINDOW POSTS                                                 | SIDING (EXTERIOR)           |                                       | PREFINISHED I COAT 2 COAT                                                                  |                                         |                                |                      |                    |         |                   | FLOOR ROC                                               |
| ■ TIMBER FRAME                                                          |                                                                         |                             |                                       |                                                                                            |                                         |                                |                      |                    | OCREENS | -FINISH:          | Top of Slab,                                            |
|                                                                         | LOCATION                                                                | WRC STK BOARI               | 2 ∉ BATTEN SIDIN                      | IG                                                                                         |                                         | DIVIDED LIGHTS (INCLUDES SPACE | BAP).                |                    |         | <u> </u>          | 1ST FLOOR                                               |
| SEE FLOOR PLANS OUTDOOR                                                 | OVERHANG, 1ST FLOOR & 2ND FLOOR                                         |                             |                                       |                                                                                            |                                         | WARE: OIL RUBBED BR            |                      |                    |         |                   |                                                         |
|                                                                         |                                                                         |                             |                                       |                                                                                            | .   — — — — — — — — — — — — — — — — — — | XTERIOR DOORS                  | •                    |                    |         |                   | Top of Plate,                                           |
| FRAME(S) SPECIES                                                        | PREFINISHED (1 COAT)                                                    |                             |                                       |                                                                                            |                                         | DOOR MANUFACTURER:             |                      | Y DOOR MANUFACTURE | 2:      |                   | 2ND FLOOR                                               |
|                                                                         | HAMFERING -   1/2"   3/8"<br>45°   BEADED                               |                             |                                       |                                                                                            |                                         |                                |                      |                    |         | <u></u><br>1:<br> |                                                         |
| EASTERN WHITE #2 or Better                                              | RAIGHT BRACES                                                           | BY OTHERS -                 |                                       |                                                                                            |                                         | JAMB SIZE:                     |                      |                    |         |                   |                                                         |
| DOUGLAS FIR                                                             | JRVED BRACES                                                            |                             |                                       | <ul> <li>□ PREFINISHED</li> <li>□ I COAT</li> <li>□ 2 COAT</li> <li>□ PREPRIMED</li> </ul> |                                         | DWARE:                         |                      |                    |         |                   |                                                         |
|                                                                         | 45 -To 1/2" ROUGH SAWN -To 1/2"                                         |                             | -                                     |                                                                                            |                                         |                                | ESS NOTED OTHERWISE) |                    |         |                   |                                                         |
|                                                                         | 4S -Full Dim. ROUGH SAWN -Full Dim.                                     | 18" GABLES                  |                                       |                                                                                            | NOTES:                                  |                                | ·                    |                    |         |                   |                                                         |
| FASTERN #2                                                              | SURFACED 4 SIDES                                                        | 12" EAVES                   |                                       |                                                                                            |                                         |                                |                      |                    |         |                   |                                                         |
| BY OTHERS -                                                             |                                                                         |                             |                                       |                                                                                            |                                         |                                |                      |                    |         |                   |                                                         |
| STICK BUILT STRUCTURAL PANE                                             | LS                                                                      | SEE A-501 FOR ROOF OVERHANG | <u>S AND TRIM BOARD SI</u>            | 1 <u>2ES</u>                                                                               | -                                       |                                | WINDOW SCHED         | ULE                |         |                   | 1                                                       |
| WALL PANELS (See A-404)                                                 | RE-ASSEMBLED 🗌 BUILD PAK                                                | BY OTHERS -                 |                                       |                                                                                            |                                         | D                              | Rough Opening        | Location           | ו<br>ו  | Notes             |                                                         |
| FRAMING THICKNESS :                                                     |                                                                         | WRAP & STRAP INSL           | ILATION                               | (RIGID POLYISOCYANURATE)                                                                   | - 1 T                                   | W3046-2 T                      | 6'-3 7/8"×4'-8 7/8"  |                    |         |                   | -                                                       |
| SHEATHING :                                                             |                                                                         | AT WALLS                    |                                       | AT ROOF "                                                                                  | 1 T                                     | W3046-3                        | 9'-5 1/2"×4'-8 7/8"  |                    |         |                   |                                                         |
| HORIZONTAL BLOCKING B/W STUDS 48                                        | " O/C (@ VERTICAL SIDING ONLY)                                          | w/ STRAPPING (SEI           | E A-502)                              | W/ STRAPPING (SEE A-501)                                                                   |                                         | X281                           | 2'-8"×2'-8"          | 1ST FLOO           |         |                   | _                                                       |
| ROOF - PRE-CUT :                                                        | SHEATHING :                                                             | BY OTHERS -                 |                                       |                                                                                            |                                         | LX 107 15/16" X 15 1/2         |                      | 1ST FLOO           | R       |                   | -                                                       |
| PRE-MANUFACTURED ROOF TRUS                                              |                                                                         |                             |                                       |                                                                                            | - 6 A                                   | W41                            | 4'-0 1/2"×2'-4 7/8"  |                    |         |                   |                                                         |
| SHEATHING :                                                             | GABLE END TRUSSES :                                                     |                             |                                       |                                                                                            |                                         |                                |                      |                    |         |                   |                                                         |
| TYPE                                                                    | LOCATION                                                                |                             |                                       |                                                                                            |                                         |                                |                      |                    |         |                   |                                                         |
|                                                                         |                                                                         |                             |                                       |                                                                                            | -                                       |                                |                      |                    |         |                   |                                                         |
|                                                                         |                                                                         | ROOFING                     | RIDGE CAP                             | VENTING UNIT                                                                               | -                                       |                                |                      |                    |         |                   |                                                         |
|                                                                         |                                                                         | GAF TIMBERLINE              | HDZ SHINGLES-C                        | HARCOAL                                                                                    |                                         |                                |                      |                    |         |                   |                                                         |
|                                                                         |                                                                         | BY OTHERS -                 |                                       |                                                                                            | -                                       |                                |                      |                    |         |                   |                                                         |
| STRUCTURAL INSULATED PANEL                                              | S (SIP)                                                                 |                             |                                       |                                                                                            | =                                       |                                |                      |                    |         |                   |                                                         |
| MANUFACTURER:FOARD                                                      |                                                                         | ☐ INTERIOR WALL FI          |                                       | WALL PACKAGE)                                                                              |                                         |                                |                      |                    |         |                   |                                                         |
| WALL PANELS                                                             | ROOF PANELS                                                             |                             | · · · · · · · · · · · · · · · · · · · |                                                                                            | -                                       |                                |                      |                    |         |                   |                                                         |
| PANEL THICKNESS : <u>6 1/2"</u>                                         | PANEL THICKNESS : <u>10 1/4</u> "                                       | <u></u>                     | <u></u>                               |                                                                                            | -                                       |                                |                      |                    |         |                   | FOUNDATION (BY OTHER                                    |
| FOAM CORE : <u>EPS</u><br>PRE-CUT                                       | FOAM CORE : <u>EPS</u><br>■ PRE-CUT                                     | BY OTHERS - 1/2" GWB w/ 5/0 | 3" Plywood Spacers                    |                                                                                            | =                                       |                                |                      |                    |         |                   | SLAB (4 " )                                             |
| STRUCTURAL EMBEDMENTS ARE INCLUDED<br>WHEN NEEDED FOR SUPPORT IN PANELS | STRUCTURAL EMBEDMENTS ARE INCLUDED<br>WHEN NEEDED FOR SUPPORT IN PANELS | ■ INTERIOR ROOF F           | INISH (OF EXTERIOR )                  |                                                                                            |                                         |                                |                      |                    |         |                   | STEM WALLS (8" PO                                       |
| (SEE A-404 and A-405)                                                   | (SEE A-404 and A-405)                                                   |                             | · · · · · · · · · · · · ·             | PREFINISHED I COAT 2 COAT                                                                  |                                         |                                |                      |                    |         |                   | FULL BASEMENT ("                                        |
| 2x BLOCKING INCLUDED<br>(FOR WINDOW & DOOR OPENINGS, EAVES ETC.)        | 2x BLOCKING INCLUDED<br>( FOR WINDOW & DOOR OPENINGS, EAVES ETC.)       | 2X8 T&G SPF                 | <u></u>                               |                                                                                            | -                                       |                                | DOOR SCHEDU          | E                  |         |                   | FULL BASEMENT (SU                                       |
|                                                                         | STRAPPING (SEE A-501)                                                   | BY OTHERS -                 |                                       |                                                                                            |                                         | ID                             | Rough Opening        | Location           | FIRE    | Remarks           | CRAWL SPACE (" P                                        |
| LOCATION (See A-404)                                                    | LOCATION (See A-404)                                                    | CEILING FINISH              |                                       | PREFINISHED I COAT 2 COAT                                                                  |                                         | 3068R (B.O.)                   | 3'-2 1/2"×6'-10 1/2" | Loodion            |         |                   | ENGINEERING REQUIR                                      |
|                                                                         | · · · · · · · · · · · · · · · · · · ·                                   |                             | 2x8 T#G IS FOR 5                      | SUBFLOOR ONLY - MATERIAL FOR FINISH FLOOR BY OTHERS                                        |                                         | 3068R (B.O.)                   | 3'-2 1/2"×6'-10 1/2" | 1ST FLOOR          |         |                   | ENGINEERING STAM                                        |
| HOME SLICKER DRAINAGE MEME                                              |                                                                         |                             |                                       |                                                                                            | 2 9                                     | 9080 OH Door (B.O.)            | 9'-0"×8'-0"          | 1ST FLOOR          |         |                   | MASS STATE                                              |
| AT PANEL WALLS AT STICK BUILT                                           | WALLS (w/1/4" PLYWOOD SPACERS B.O.)                                     | BY OTHERS -                 |                                       |                                                                                            | =                                       |                                |                      |                    |         |                   |                                                         |
| BY OTHERS -                                                             |                                                                         | ADDI                        | I IONAL P                             | MATERIALS                                                                                  |                                         |                                |                      |                    |         |                   |                                                         |
| FLOOR SYSTEM                                                            |                                                                         | QUANTITIES LISTED BELOW R   | EPRESENT ESTIMATE                     | S. MATERIALS WILL BE INCLUDED IN THE                                                       | -                                       |                                |                      |                    |         |                   | ELEVATION OF SITE                                       |
| ☐ FIRST FLOOR SYSTEM                                                    |                                                                         |                             |                                       | ED. IF BUILDER REQUIRES MORE MATERIAL<br>MATERIALS WILL BE PROVIDED AT AN                  |                                         |                                |                      |                    |         |                   | ENGINEER:                                               |
|                                                                         | <u> </u>                                                                | ADDITIONAL COST. BUILDER    |                                       | RDINATE EXTRA MATERIALS TO BE PROVIDED                                                     |                                         |                                |                      |                    |         |                   |                                                         |
|                                                                         | BEARING WALLS (Material Only)                                           | BY AMERICAN POST & BEAM.    |                                       |                                                                                            | _                                       |                                |                      |                    |         |                   |                                                         |
|                                                                         | RIM BOARD                                                               |                             |                                       | QUANTITY FOR USE AT                                                                        | -                                       |                                |                      |                    |         |                   |                                                         |
|                                                                         | JOIST HANGERS                                                           | SIZE                        | LENGTH                                | QUANTITY FOR USE AT                                                                        | -                                       |                                |                      |                    |         |                   | •••••                                                   |
|                                                                         | STRUCTURAL SUPPORTS                                                     |                             |                                       |                                                                                            |                                         |                                |                      |                    |         |                   |                                                         |
| SILL SEAL                                                               |                                                                         |                             |                                       |                                                                                            |                                         |                                |                      |                    |         |                   | •••••••••••••••••••••••••••••••••••••••                 |
| BY OTHERS -                                                             |                                                                         |                             |                                       |                                                                                            |                                         |                                |                      |                    |         |                   |                                                         |
| SECOND FLOOR SYSTEM                                                     |                                                                         |                             |                                       |                                                                                            | _                                       |                                |                      |                    |         |                   | DESIGN LOADS - CO                                       |
|                                                                         | <u></u>                                                                 | OTHER                       |                                       |                                                                                            | -                                       |                                |                      |                    |         |                   | BUILDING CODE: MASS                                     |
|                                                                         |                                                                         |                             |                                       |                                                                                            |                                         |                                |                      |                    |         |                   | ENERGY CODE: MASS                                       |
|                                                                         | RIM BOARD                                                               |                             |                                       |                                                                                            |                                         |                                |                      |                    |         |                   | PSF GROUND SNOW LOAD<br>WIND EXPOSURE                   |
|                                                                         | JOIST HANGERS                                                           |                             |                                       |                                                                                            |                                         |                                |                      |                    |         |                   | MPH BASIC WIND SPEED                                    |
| BY OTHERS - 2X12                                                        |                                                                         |                             |                                       |                                                                                            |                                         |                                |                      |                    |         |                   | FIRST FLOOR: 40 PSF LIVE                                |
| THIRD / ATTIC FLOOR SYSTEM                                              |                                                                         |                             |                                       |                                                                                            |                                         |                                |                      |                    |         |                   | SECOND FLOOR : 40 PSF LIVE                              |
|                                                                         | <u> </u>                                                                |                             |                                       |                                                                                            |                                         |                                |                      |                    |         |                   | ATTIC/STORAGE: 40 PSF LIVE<br>EXTERIOR DECKS: GROUND SN |
|                                                                         |                                                                         |                             |                                       |                                                                                            |                                         |                                |                      |                    |         |                   |                                                         |
|                                                                         |                                                                         |                             |                                       |                                                                                            |                                         |                                |                      |                    |         |                   |                                                         |
|                                                                         | JOIST HANGERS                                                           |                             |                                       |                                                                                            |                                         |                                |                      |                    |         |                   |                                                         |
| BY OTHERS -                                                             |                                                                         |                             |                                       |                                                                                            |                                         |                                |                      |                    |         |                   |                                                         |
|                                                                         |                                                                         |                             |                                       |                                                                                            |                                         |                                |                      |                    |         |                   |                                                         |