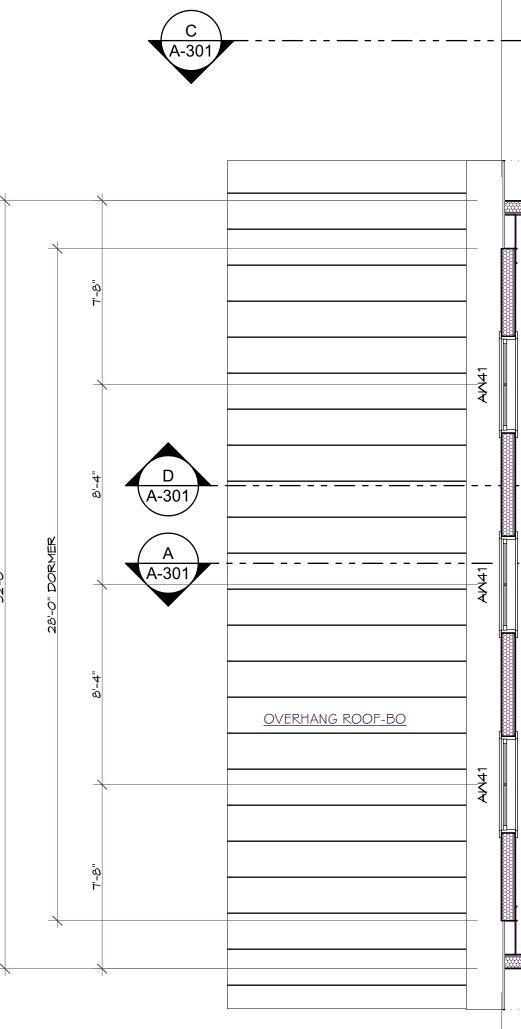

Basement SCALE: 1/4" = 1'-0"

<u>First Floor Plan</u> SCALE: 1/4" = 1'-0"

AMERICAN POST & BEAM Modern Solutions to Traditional Living 61 PLAINS ROAD CLAREMONT, NH 03743 1-800-636-2424 www.americanpostandbeam.com MEMBER s ICC INTERNATIONAL CODE COUNCIL® CONSULTANTS: STAMPS: HOLTHAM 575 EDGARTOWN WEST TISBURY ROAD, WEST TISBURY, MA USA 5 6/10/23 REV D1 PLAN CHANGES MH 4 12/15/22 REV D PLAN CHANGES MH CBR 3 4/5/22 REV C PLAN CHANGES MH RB 2 3/11/22 REV B PLAN CHANGES MH RB 2/9/22 REV A PLAN CHANGES MH RB 0 11/23/20 Preliminary House Design MH JD NO. DATE DESCRIPTION BY APP PROJECT NO: A-00415 PROJECT NAME: HOLTHAM DEALER/RM: MIKE POLLARI CUSTOM: -THIS BLUEPRINT SHOULD NOT BE USED AS AN INSTALLATION GUIDE FOR MATERIALS TO BE SUPPLIED BY OTHERS. -THESE BLUEPRINTS MAY ONLY BE USED IN CONNECTION WITH THE EVALUATION AND PURCHASE OF ONE AMERICAN POST & BEAM® PRE-CUT PACKAGE. NO OTHER USE OF THE PLANS IS ALLOWED. -THIS DRAWING OR THE UNDERLYING DESIGN CANNOT BE COPIED OR USED TO BUILD AN IDENTICAL OR SUBSTANTIALLY SIMILAR STRUCTURE, REGARDLESS OF CONSTRUCTION METHOD, WITHOUT WHS HOMES,INC'S WRITTEN PERMISSION. COPYRIGHT © 2020 WHS HOMES, INC. SHEET TITLE: First Floor Plan A-102