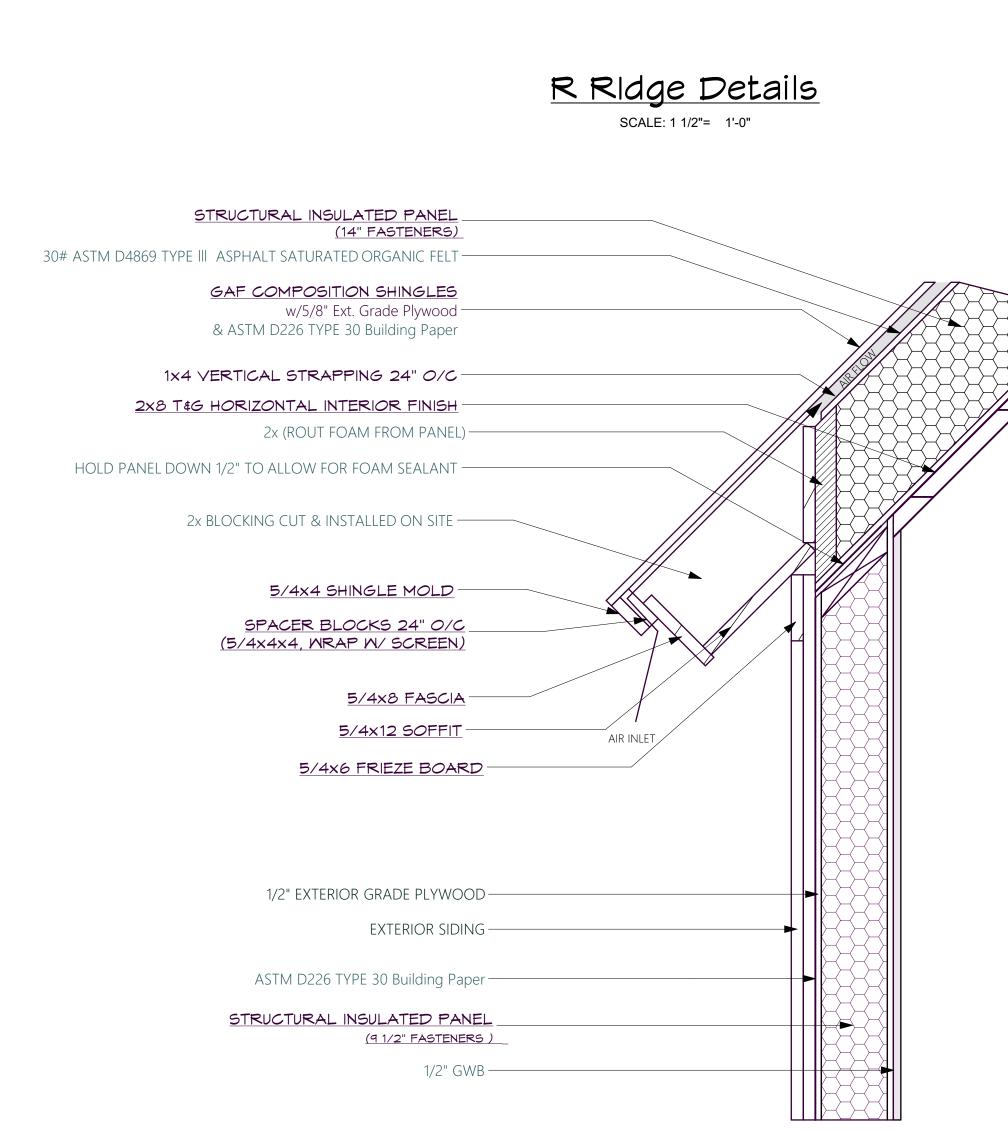

|



Top of Slab ±0"

Top of Plate +10'-0"







RIDGE VENT (B.O.) — FILL GAP WITH SPRAY FOAM —

GAF COMPOSITION SHINGLES w/ ASTM D226 TYPE 30 BUILDING PAPER

1x4 VERTICAL STRAPPING 24" O/C-

2X8 T&G HORIZONTAL FINISH -STRUCTURAL INSULATED PANEL <u>(14" FASTENERS)</u>

30# ASTM D4869 TYPE III ASPHALT SATURATED ORGANIC FELT —









REFER TO FOARD BUILDING SYSTEMS MANUAL FOR PANEL INSTALLATION GUIDELINES

#### NOTES:

BOLD UNDERLINED TEXT INDICATES AMERICAN POST & BEAM PACKAGE ITEMS

- \_\_\_\_ STANDARD TEXT INDICATES MATERIAL OR WORK BY OTHERS \_\_\_\_ FOR FOUNDATION & FIRST FLOOR DECK SEE DRWG "S-101"
- \_\_\_\_ REFER TO NAILING SCHEDULE DRWG "S-002"J
- \_\_\_\_ NON-HARDENING SILICONE LATEX CAULK RECOMMENDED

| AMERICAN POST & BEAM                                                                                                                                                                       |
|--------------------------------------------------------------------------------------------------------------------------------------------------------------------------------------------|
| Modern Solutions to Tr