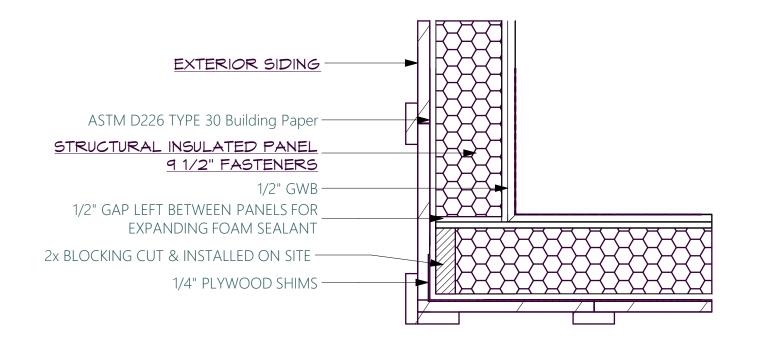

## AMERICAN POST & BEAM PACKAGE SPECIFICATIONS

| NOTE: CHECKED BOXES INDICATE                                            | AMERICAN POST & BEAM MATERIAL                                           | S OR SERVICES               |                                       |                                                                                            |                                         | /INDOWS                        |                      |                    |         |                   | ROOM AREAS                                              |
|-------------------------------------------------------------------------|-------------------------------------------------------------------------|-----------------------------|---------------------------------------|--------------------------------------------------------------------------------------------|-----------------------------------------|--------------------------------|----------------------|--------------------|---------|-------------------|---------------------------------------------------------|
| FRAME SYSTEM                                                            | MIDGIRTS & WINDOW POSTS                                                 | SIDING (EXTERIOR)           |                                       | PREFINISHED I COAT 2 COAT                                                                  |                                         |                                |                      |                    |         |                   | FLOOR ROC                                               |
| ■ TIMBER FRAME                                                          |                                                                         |                             |                                       |                                                                                            |                                         |                                |                      |                    | OCREENS | -FINISH:          | Top of Slab,                                            |
|                                                                         | LOCATION                                                                | WRC STK BOARI               | 2 ∉ BATTEN SIDIN                      | IG                                                                                         |                                         | DIVIDED LIGHTS (INCLUDES SPACE | BAP).                |                    |         | <u> </u>          | 1ST FLOOR                                               |
| SEE FLOOR PLANS OUTDOOR                                                 | OVERHANG, 1ST FLOOR & 2ND FLOOR                                         |                             |                                       |                                                                                            |                                         | WARE: OIL RUBBED BR            |                      |                    |         |                   |                                                         |
|                                                                         |                                                                         |                             |                                       |                                                                                            | .   — — — — — — — — — — — — — — — — — — | XTERIOR DOORS                  | •                    |                    |         |                   | Top of Plate,                                           |
| FRAME(S) SPECIES                                                        | PREFINISHED (1 COAT)                                                    |                             |                                       |                                                                                            |                                         | DOOR MANUFACTURER:             |                      | Y DOOR MANUFACTURE | 2:      |                   | 2ND FLOOR                                               |
|                                                                         | HAMFERING -   1/2"   3/8"<br>45°   BEADED                               |                             |                                       |                                                                                            |                                         |                                |                      |                    |         | <u></u><br>1:<br> |                                                         |
| EASTERN WHITE #2 or Better                                              | RAIGHT BRACES                                                           | BY OTHERS -                 |                                       |                                                                                            |                                         | JAMB SIZE:                     |                      |                    |         |                   |                                                         |
| DOUGLAS FIR                                                             | JRVED BRACES                                                            |                             |                                       | <ul> <li>□ PREFINISHED</li> <li>□ I COAT</li> <li>□ 2 COAT</li> <li>□ PREPRIMED</li> </ul> |                                         | DWARE:                         |                      |                    |         |                   |                                                         |
|                                                                         | 45 -To 1/2" ROUGH SAWN -To 1/2"                                         |                             | -                                     |                                                                                            |                                         |                                | ESS NOTED OTHERWISE) |                    |         |                   |                                                         |
|                                                                         | 4S -Full Dim. ROUGH SAWN -Full Dim.                                     | 18" GABLES                  |                                       |                                                                                            | NOTES:                                  |                                | ·                    |                    |         |                   |                                                         |
| FASTERN #2                                                              | SURFACED 4 SIDES                                                        | 12" EAVES                   |                                       |                                                                                            |                                         |                                |                      |                    |         |                   |                                                         |
| BY OTHERS -                                                             |                                                                         |                             |                                       |                                                                                            |                                         |                                |                      |                    |         |                   |                                                         |
| STICK BUILT STRUCTURAL PANE                                             | LS                                                                      | SEE A-501 FOR ROOF OVERHANG | <u>S AND TRIM BOARD SI</u>            | 1 <u>2ES</u>                                                                               | -                                       |                                | WINDOW SCHED         | ULE                |         |                   | 1                                                       |
| WALL PANELS (See A-404)                                                 | RE-ASSEMBLED 🗌 BUILD PAK                                                | BY OTHERS -                 |                                       |                                                                                            |                                         | D                              | Rough Opening        | Location           | ו<br>ו  | Notes             |                                                         |
| FRAMING THICKNESS :                                                     |                                                                         | WRAP & STRAP INSL           | ILATION                               | (RIGID POLYISOCYANURATE)                                                                   | - 1 T                                   | W3046-2 T                      | 6'-3 7/8"×4'-8 7/8"  |                    |         |                   | -                                                       |
| SHEATHING :                                                             |                                                                         | AT WALLS                    |                                       | AT ROOF "                                                                                  | 1 T                                     | W3046-3                        | 9'-5 1/2"×4'-8 7/8"  |                    |         |                   |                                                         |
| HORIZONTAL BLOCKING B/W STUDS 48                                        | " O/C (@ VERTICAL SIDING ONLY)                                          | w/ STRAPPING (SEI           | E A-502)                              | W/ STRAPPING (SEE A-501)                                                                   |                                         | X281                           | 2'-8"×2'-8"          | 1ST FLOO           |         |                   | _                                                       |
| ROOF - PRE-CUT :                                                        | SHEATHING :                                                             | BY OTHERS -                 |                                       |                                                                                            |                                         | LX 107 15/16" X 15 1/2         |                      | 1ST FLOO           | R       |                   | -                                                       |
| PRE-MANUFACTURED ROOF TRUS                                              |                                                                         |                             |                                       |                                                                                            | - 6 A                                   | W41                            | 4'-0 1/2"×2'-4 7/8"  |                    |         |                   |                                                         |
| SHEATHING :                                                             | GABLE END TRUSSES :                                                     |                             |                                       |                                                                                            |                                         |                                |                      |                    |         |                   |                                                         |
| TYPE                                                                    | LOCATION                                                                |                             |                                       |                                                                                            |                                         |                                |                      |                    |         |                   |                                                         |
|                                                                         |                                                                         |                             |                                       |                                                                                            | -                                       |                                |                      |                    |         |                   |                                                         |
|                                                                         |                                                                         | ROOFING                     | RIDGE CAP                             | VENTING UNIT                                                                               | -                                       |                                |                      |                    |         |                   |                                                         |
|                                                                         |                                                                         | GAF TIMBERLINE              | HDZ SHINGLES-C                        | HARCOAL                                                                                    |                                         |                                |                      |                    |         |                   |                                                         |
|                                                                         |                                                                         | BY OTHERS -                 |                                       |                                                                                            | -                                       |                                |                      |                    |         |                   |                                                         |
| STRUCTURAL INSULATED PANEL                                              | S (SIP)                                                                 |                             |                                       |                                                                                            | =                                       |                                |                      |                    |         |                   |                                                         |
| MANUFACTURER:FOARD                                                      |                                                                         | ☐ INTERIOR WALL FI          |                                       | WALL PACKAGE)                                                                              |                                         |                                |                      |                    |         |                   |                                                         |
| WALL PANELS                                                             | ROOF PANELS                                                             |                             | · · · · · · · · · · · · · · · · · · · |                                                                                            | -                                       |                                |                      |                    |         |                   |                                                         |
| PANEL THICKNESS : <u>6 1/2"</u>                                         | PANEL THICKNESS : <u>10 1/4</u> "                                       | <u></u>                     | <u></u>                               |                                                                                            | -                                       |                                |                      |                    |         |                   | FOUNDATION (BY OTHER                                    |
| FOAM CORE : <u>EPS</u><br>PRE-CUT                                       | FOAM CORE : <u>EPS</u><br>■ PRE-CUT                                     | BY OTHERS - 1/2" GWB w/ 5/0 | 3" Plywood Spacers                    |                                                                                            | =                                       |                                |                      |                    |         |                   | SLAB (4 " )                                             |
| STRUCTURAL EMBEDMENTS ARE INCLUDED<br>WHEN NEEDED FOR SUPPORT IN PANELS | STRUCTURAL EMBEDMENTS ARE INCLUDED<br>WHEN NEEDED FOR SUPPORT IN PANELS | ■ INTERIOR ROOF F           | INISH (OF EXTERIOR )                  |                                                                                            |                                         |                                |                      |                    |         |                   | STEM WALLS (8" PO                                       |
| (SEE A-404 and A-405)                                                   | (SEE A-404 and A-405)                                                   |                             | · · · · · · · · · · · · ·             | PREFINISHED I COAT 2 COAT                                                                  |                                         |                                |                      |                    |         |                   | FULL BASEMENT ("                                        |
| 2x BLOCKING INCLUDED<br>(FOR WINDOW & DOOR OPENINGS, EAVES ETC.)        | 2x BLOCKING INCLUDED<br>( FOR WINDOW & DOOR OPENINGS, EAVES ETC.)       | 2X8 T&G SPF                 | <u></u>                               |                                                                                            | -                                       |                                | DOOR SCHEDU          | E                  |         |                   | FULL BASEMENT (SU                                       |
|                                                                         | STRAPPING (SEE A-501)                                                   | BY OTHERS -                 |                                       |                                                                                            |                                         | ID                             | Rough Opening        | Location           | FIRE    | Remarks           | CRAWL SPACE (" P                                        |
| LOCATION (See A-404)                                                    | LOCATION (See A-404)                                                    | CEILING FINISH              |                                       | PREFINISHED I COAT 2 COAT                                                                  |                                         | 3068R (B.O.)                   | 3'-2 1/2"×6'-10 1/2" | Loodion            |         |                   | ENGINEERING REQUIR                                      |
|                                                                         | · · · · · · · · · · · · · · · · · · ·                                   |                             | 2x8 T#G IS FOR 5                      | SUBFLOOR ONLY - MATERIAL FOR FINISH FLOOR BY OTHERS                                        |                                         | 3068R (B.O.)                   | 3'-2 1/2"×6'-10 1/2" | 1ST FLOOR          |         |                   | ENGINEERING STAM                                        |
| HOME SLICKER DRAINAGE MEME                                              |                                                                         |                             |                                       |                                                                                            | 2 9                                     | 9080 OH Door (B.O.)            | 9'-0"×8'-0"          | 1ST FLOOR          |         |                   | MASS STATE                                              |
| AT PANEL WALLS AT STICK BUILT                                           | WALLS (w/1/4" PLYWOOD SPACERS B.O.)                                     | BY OTHERS -                 |                                       |                                                                                            | =                                       |                                |                      |                    |         |                   |                                                         |
| BY OTHERS -                                                             |                                                                         | ADDI                        | I IONAL P                             | MATERIALS                                                                                  |                                         |                                |                      |                    |         |                   |                                                         |
| FLOOR SYSTEM                                                            |                                                                         | QUANTITIES LISTED BELOW R   | EPRESENT ESTIMATE                     | S. MATERIALS WILL BE INCLUDED IN THE                                                       | -                                       |                                |                      |                    |         |                   | ELEVATION OF SITE                                       |
| ☐ FIRST FLOOR SYSTEM                                                    |                                                                         |                             |                                       | ED. IF BUILDER REQUIRES MORE MATERIAL<br>MATERIALS WILL BE PROVIDED AT AN                  |                                         |                                |                      |                    |         |                   | ENGINEER:                                               |
|                                                                         | <u> </u>                                                                | ADDITIONAL COST. BUILDER    |                                       | RDINATE EXTRA MATERIALS TO BE PROVIDED                                                     |                                         |                                |                      |                    |         |                   |                                                         |
|                                                                         | BEARING WALLS (Material Only)                                           | BY AMERICAN POST & BEAM.    |                                       |                                                                                            | _                                       |                                |                      |                    |         |                   |                                                         |
|                                                                         | RIM BOARD                                                               |                             |                                       | QUANTITY FOR USE AT                                                                        | -                                       |                                |                      |                    |         |                   |                                                         |
|                                                                         | JOIST HANGERS                                                           | SIZE                        | LENGTH                                | QUANTITY FOR USE AT                                                                        | -                                       |                                |                      |                    |         |                   | •••••                                                   |
|                                                                         | STRUCTURAL SUPPORTS                                                     |                             |                                       |                                                                                            |                                         |                                |                      |                    |         |                   |                                                         |
| SILL SEAL                                                               |                                                                         |                             |                                       |                                                                                            |                                         |                                |                      |                    |         |                   | •••••••••••••••••••••••••••••••••••••••                 |
| BY OTHERS -                                                             |                                                                         |                             |                                       |                                                                                            |                                         |                                |                      |                    |         |                   |                                                         |
| SECOND FLOOR SYSTEM                                                     |                                                                         |                             |                                       |                                                                                            | _                                       |                                |                      |                    |         |                   | DESIGN LOADS - CO                                       |
|                                                                         | <u></u>                                                                 | OTHER                       |                                       |                                                                                            | -                                       |                                |                      |                    |         |                   | BUILDING CODE: MASS                                     |
|                                                                         |                                                                         |                             |                                       |                                                                                            |                                         |                                |                      |                    |         |                   | ENERGY CODE: MASS                                       |
|                                                                         | RIM BOARD                                                               |                             |                                       |                                                                                            |                                         |                                |                      |                    |         |                   | PSF GROUND SNOW LOAD<br>WIND EXPOSURE                   |
|                                                                         | JOIST HANGERS                                                           |                             |                                       |                                                                                            |                                         |                                |                      |                    |         |                   | MPH BASIC WIND SPEED                                    |
| BY OTHERS - 2X12                                                        |                                                                         |                             |                                       |                                                                                            |                                         |                                |                      |                    |         |                   | FIRST FLOOR: 40 PSF LIVE                                |
| THIRD / ATTIC FLOOR SYSTEM                                              |                                                                         |                             |                                       |                                                                                            |                                         |                                |                      |                    |         |                   | SECOND FLOOR : 40 PSF LIVE                              |
|                                                                         | <u> </u>                                                                |                             |                                       |                                                                                            |                                         |                                |                      |                    |         |                   | ATTIC/STORAGE: 40 PSF LIVE<br>EXTERIOR DECKS: GROUND SN |
|                                                                         |                                                                         |                             |                                       |                                                                                            |                                         |                                |                      |                    |         |                   |                                                         |
|                                                                         |                                                                         |                             |                                       |                                                                                            |                                         |                                |                      |                    |         |                   |                                                         |
|                                                                         | JOIST HANGERS                                                           |                             |                                       |                                                                                            |                                         |                                |                      |                    |         |                   |                                                         |
| BY OTHERS -                                                             |                                                                         |                             |                                       |                                                                                            |                                         |                                |                      |                    |         |                   |                                                         |
|                                                                         |                                                                         |                             |                                       |                                                                                            |                                         |                                |                      |                    |         |                   |                                                         |