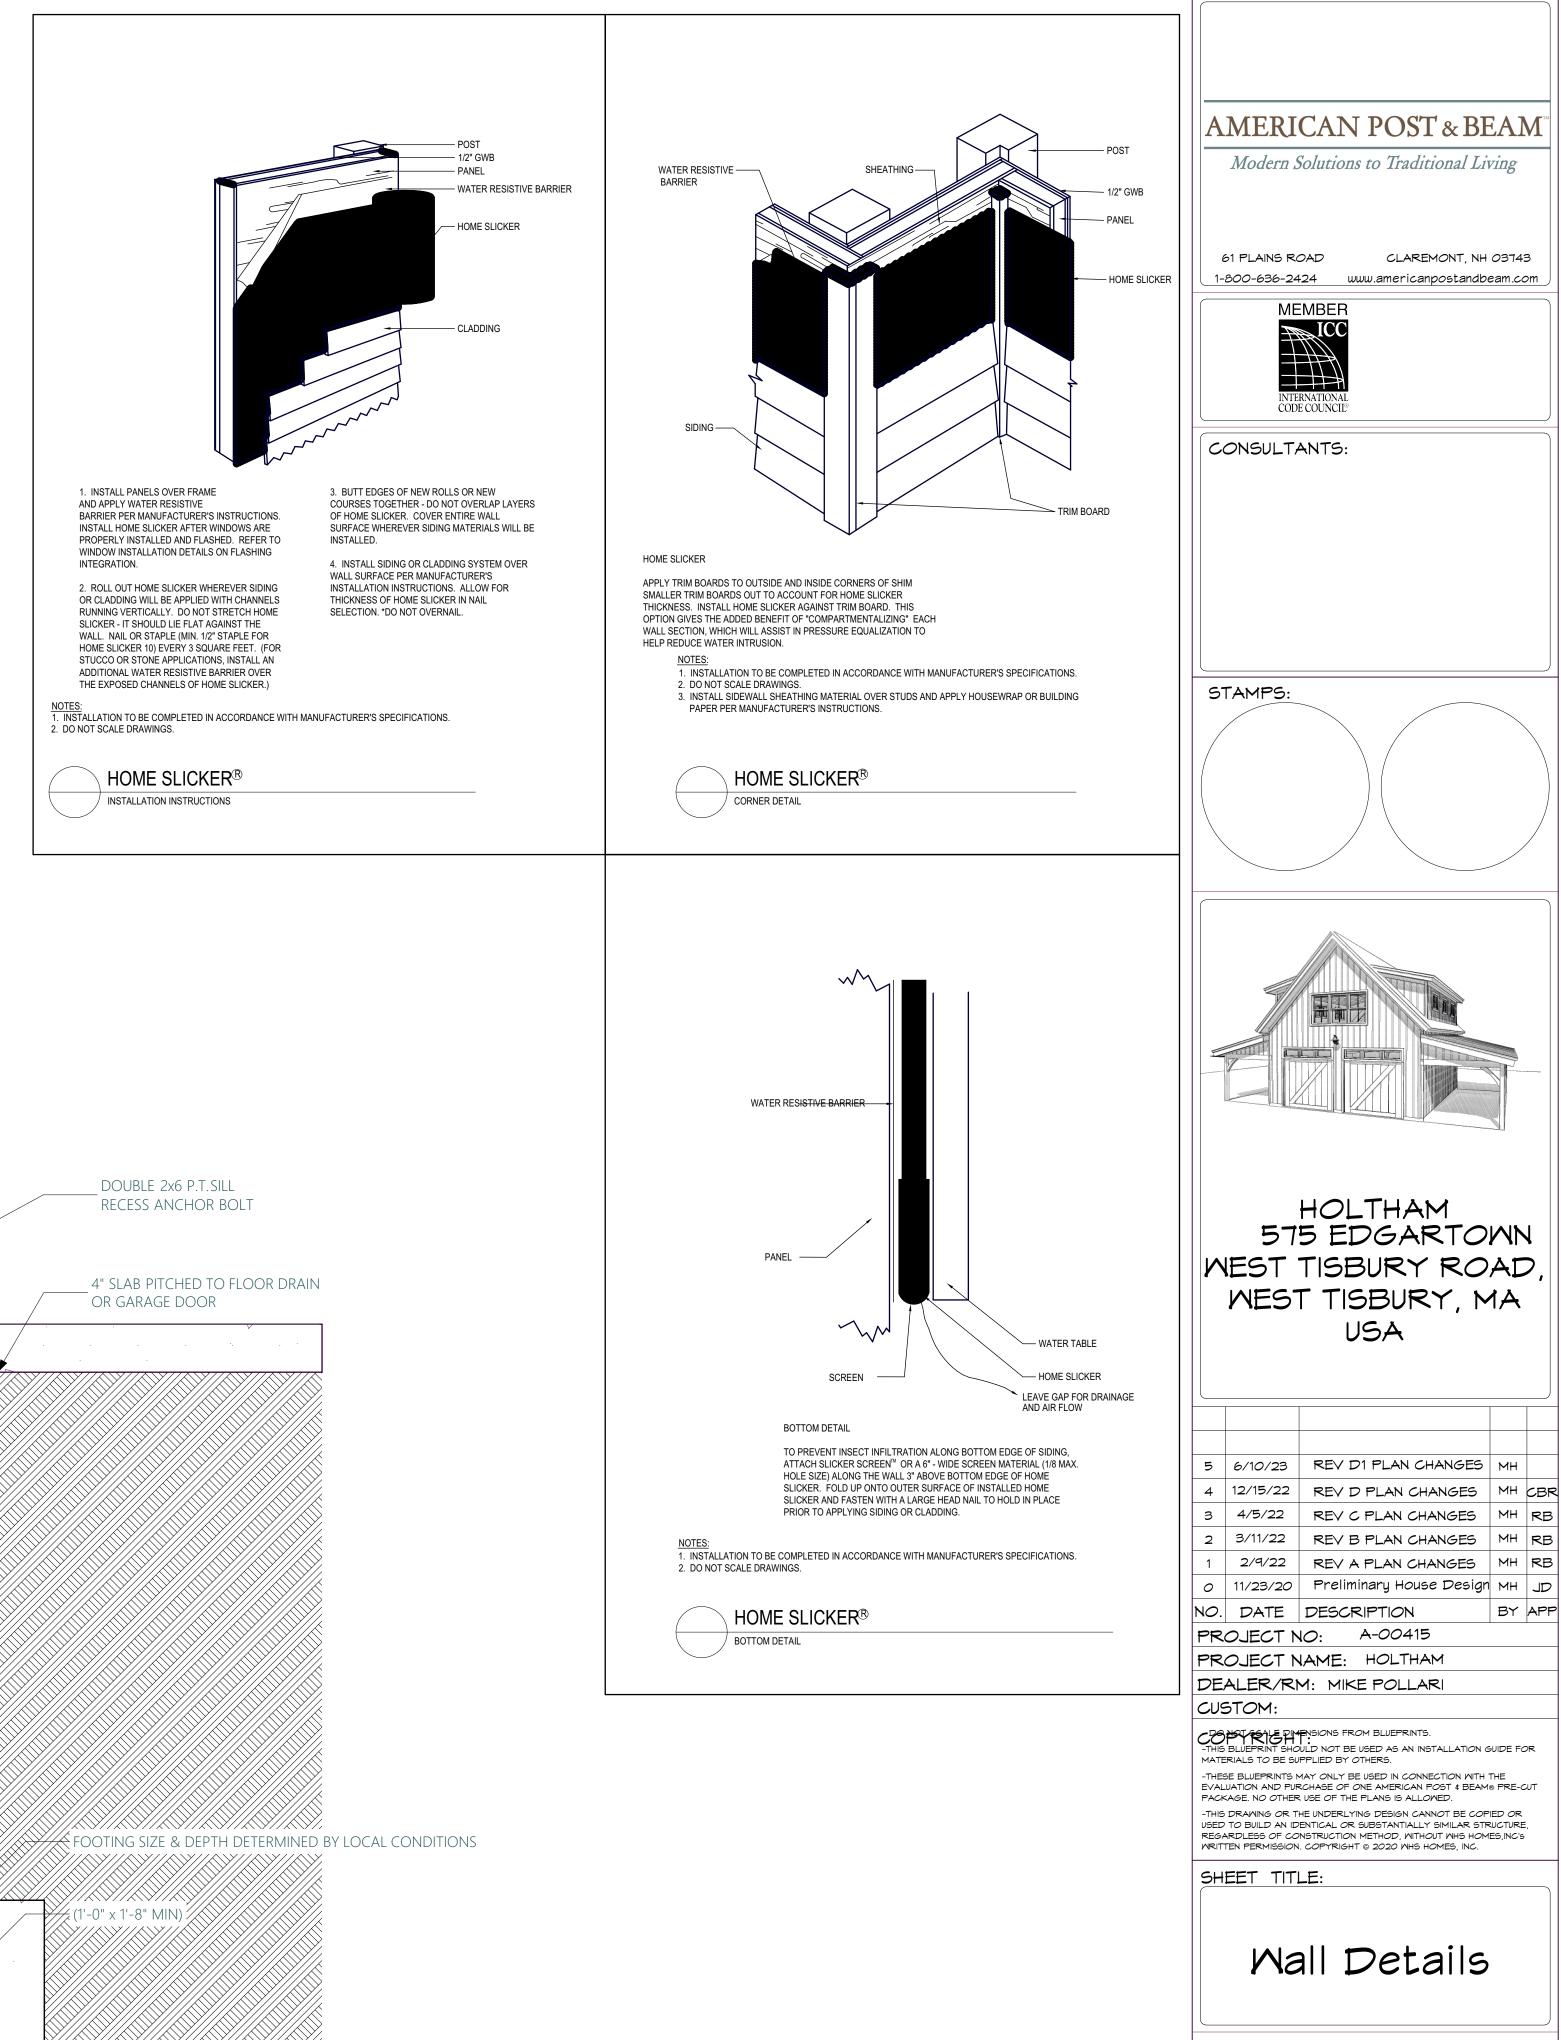

## AMERICAN POST & BEAM PACKAGE SPECIFICATIONS

| NOTE: CHECKED BOXES INDICATE                                            | AMERICAN POST & BEAM MATERIAL                                           | S OR SERVICES               |                                       |                                                                                            |                                         | /INDOWS                        |                      |                    |         |                   | ROOM AREAS                                              |
|-------------------------------------------------------------------------|-------------------------------------------------------------------------|-----------------------------|---------------------------------------|--------------------------------------------------------------------------------------------|-----------------------------------------|--------------------------------|----------------------|--------------------|---------|-------------------|---------------------------------------------------------|
| FRAME SYSTEM                                                            | MIDGIRTS & WINDOW POSTS                                                 | SIDING (EXTERIOR)           |                                       | PREFINISHED I COAT 2 COAT                                                                  |                                         |                                |                      |                    |         |                   | FLOOR ROC                                               |
| ■ TIMBER FRAME                                                          |                                                                         |                             |                                       |                                                                                            |                                         |                                |                      |                    | OCREENS | -FINISH:          | Top of Slab,                                            |
|                                                                         | LOCATION                                                                | WRC STK BOARI               | 2 ∉ BATTEN SIDIN                      | IG                                                                                         |                                         | DIVIDED LIGHTS (INCLUDES SPACE | BAP).                |                    |         | <u> </u>          | 1ST FLOOR                                               |
| SEE FLOOR PLANS OUTDOOR                                                 | OVERHANG, 1ST FLOOR & 2ND FLOOR                                         |                             |                                       |                                                                                            |                                         | WARE: OIL RUBBED BR            |                      |                    |         |                   |                                                         |
|                                                                         |                                                                         |                             |                                       |                                                                                            | .   — — — — — — — — — — — — — — — — — — | XTERIOR DOORS                  | •                    |                    |         |                   | Top of Plate,                                           |
| FRAME(S) SPECIES                                                        | PREFINISHED (1 COAT)                                                    |                             |                                       |                                                                                            |                                         | DOOR MANUFACTURER:             |                      | Y DOOR MANUFACTURE | 2:      |                   | 2ND FLOOR                                               |
|                                                                         | HAMFERING -   1/2"   3/8"<br>45°   BEADED                               |                             |                                       |                                                                                            |                                         |                                |                      |                    |         | <u></u><br>1:<br> |                                                         |
| EASTERN WHITE #2 or Better                                              | RAIGHT BRACES                                                           | BY OTHERS -                 |                                       |                                                                                            |                                         | JAMB SIZE:                     |                      |                    |         |                   |                                                         |
| DOUGLAS FIR                                                             | JRVED BRACES                                                            |                             |                                       | <ul> <li>□ PREFINISHED</li> <li>□ I COAT</li> <li>□ 2 COAT</li> <li>□ PREPRIMED</li> </ul> |                                         | DWARE:                         |                      |                    |         |                   |                                                         |
|                                                                         | 45 -To 1/2" ROUGH SAWN -To 1/2"                                         |                             | -                                     |                                                                                            |                                         |                                | ESS NOTED OTHERWISE) |                    |         |                   |                                                         |
|                                                                         | 4S -Full Dim. ROUGH SAWN -Full Dim.                                     | 18" GABLES                  |                                       |                                                                                            | NOTES:                                  |                                | ·                    |                    |         |                   |                                                         |
| FASTERN #2                                                              | SURFACED 4 SIDES                                                        | 12" EAVES                   |                                       |                                                                                            |                                         |                                |                      |                    |         |                   |                                                         |
| BY OTHERS -                                                             |                                                                         |                             |                                       |                                                                                            |                                         |                                |                      |                    |         |                   |                                                         |
| STICK BUILT STRUCTURAL PANE                                             | LS                                                                      | SEE A-501 FOR ROOF OVERHANG | <u>S AND TRIM BOARD SI</u>            | 1 <u>2ES</u>                                                                               | -                                       |                                | WINDOW SCHED         | ULE                |         |                   | 1                                                       |
| WALL PANELS (See A-404)                                                 | RE-ASSEMBLED 🗌 BUILD PAK                                                | BY OTHERS -                 |                                       |                                                                                            |                                         | D                              | Rough Opening        | Location           | ו<br>ו  | Notes             |                                                         |
| FRAMING THICKNESS :                                                     |                                                                         | WRAP & STRAP INSL           | ILATION                               | (RIGID POLYISOCYANURATE)                                                                   | - 1 T                                   | W3046-2 T                      | 6'-3 7/8"×4'-8 7/8"  |                    |         |                   | -                                                       |
| SHEATHING :                                                             |                                                                         | AT WALLS                    |                                       | AT ROOF "                                                                                  | 1 T                                     | W3046-3                        | 9'-5 1/2"×4'-8 7/8"  |                    |         |                   |                                                         |
| HORIZONTAL BLOCKING B/W STUDS 48                                        | " O/C (@ VERTICAL SIDING ONLY)                                          | w/ STRAPPING (SEI           | E A-502)                              | W/ STRAPPING (SEE A-501)                                                                   |                                         | X281                           | 2'-8"×2'-8"          | 1ST FLOO           |         |                   | _                                                       |
| ROOF - PRE-CUT :                                                        | SHEATHING :                                                             | BY OTHERS -                 |                                       |                                                                                            |                                         | LX 107 15/16" X 15 1/2         |                      | 1ST FLOO           | R       |                   | -                                                       |
| PRE-MANUFACTURED ROOF TRUS                                              |                                                                         |                             |                                       |                                                                                            | - 6 A                                   | W41                            | 4'-0 1/2"×2'-4 7/8"  |                    |         |                   |                                                         |
| SHEATHING :                                                             | GABLE END TRUSSES :                                                     |                             |                                       |                                                                                            |                                         |                                |                      |                    |         |                   |                                                         |
| TYPE                                                                    | LOCATION                                                                |                             |                                       |                                                                                            |                                         |                                |                      |                    |         |                   |                                                         |
|                                                                         |                                                                         |                             |                                       |                                                                                            | -                                       |                                |                      |                    |         |                   |                                                         |
|                                                                         |                                                                         | ROOFING                     | RIDGE CAP                             | VENTING UNIT                                                                               | -                                       |                                |                      |                    |         |                   |                                                         |
|                                                                         |                                                                         | GAF TIMBERLINE              | HDZ SHINGLES-C                        | HARCOAL                                                                                    |                                         |                                |                      |                    |         |                   |                                                         |
|                                                                         |                                                                         | BY OTHERS -                 |                                       |                                                                                            | -                                       |                                |                      |                    |         |                   |                                                         |
| STRUCTURAL INSULATED PANEL                                              | S (SIP)                                                                 |                             |                                       |                                                                                            | =                                       |                                |                      |                    |         |                   |                                                         |
| MANUFACTURER:FOARD                                                      |                                                                         | ☐ INTERIOR WALL FI          |                                       | WALL PACKAGE)                                                                              |                                         |                                |                      |                    |         |                   |                                                         |
| WALL PANELS                                                             | ROOF PANELS                                                             |                             | · · · · · · · · · · · · · · · · · · · |                                                                                            | -                                       |                                |                      |                    |         |                   |                                                         |
| PANEL THICKNESS : <u>6 1/2"</u>                                         | PANEL THICKNESS : <u>10 1/4</u> "                                       | <u></u>                     | <u></u>                               |                                                                                            | -                                       |                                |                      |                    |         |                   | FOUNDATION (BY OTHER                                    |
| FOAM CORE : <u>EPS</u><br>PRE-CUT                                       | FOAM CORE : <u>EPS</u><br>■ PRE-CUT                                     | BY OTHERS - 1/2" GWB w/ 5/0 | 3" Plywood Spacers                    |                                                                                            | =                                       |                                |                      |                    |         |                   | SLAB (4 " )                                             |
| STRUCTURAL EMBEDMENTS ARE INCLUDED<br>WHEN NEEDED FOR SUPPORT IN PANELS | STRUCTURAL EMBEDMENTS ARE INCLUDED<br>WHEN NEEDED FOR SUPPORT IN PANELS | ■ INTERIOR ROOF F           | INISH (OF EXTERIOR )                  |                                                                                            |                                         |                                |                      |                    |         |                   | STEM WALLS (8" PO                                       |
| (SEE A-404 and A-405)                                                   | (SEE A-404 and A-405)                                                   |                             | · · · · · · · · · · · · ·             | PREFINISHED I COAT 2 COAT                                                                  |                                         |                                |                      |                    |         |                   | FULL BASEMENT ("                                        |
| 2x BLOCKING INCLUDED<br>(FOR WINDOW & DOOR OPENINGS, EAVES ETC.)        | 2x BLOCKING INCLUDED<br>( FOR WINDOW & DOOR OPENINGS, EAVES ETC.)       | 2X8 T&G SPF                 | <u></u>                               |                                                                                            | -                                       |                                | DOOR SCHEDU          | E                  |         |                   | FULL BASEMENT (SU                                       |
|                                                                         | STRAPPING (SEE A-501)                                                   | BY OTHERS -                 |                                       |                                                                                            |                                         | ID                             | Rough Opening        | Location           | FIRE    | Remarks           | CRAWL SPACE (" P                                        |
| LOCATION (See A-404)                                                    | LOCATION (See A-404)                                                    | CEILING FINISH              |                                       | PREFINISHED I COAT 2 COAT                                                                  |                                         | 3068R (B.O.)                   | 3'-2 1/2"×6'-10 1/2" | Loodion            |         |                   | ENGINEERING REQUIR                                      |
|                                                                         | · · · · · · · · · · · · · · · · · · ·                                   |                             | 2x8 T#G IS FOR 5                      | SUBFLOOR ONLY - MATERIAL FOR FINISH FLOOR BY OTHERS                                        |                                         | 3068R (B.O.)                   | 3'-2 1/2"×6'-10 1/2" | 1ST FLOOR          |         |                   | ENGINEERING STAM                                        |
| HOME SLICKER DRAINAGE MEME                                              |                                                                         |                             |                                       |                                                                                            | 2 9                                     | 9080 OH Door (B.O.)            | 9'-0"×8'-0"          | 1ST FLOOR          |         |                   | MASS STATE                                              |
| AT PANEL WALLS AT STICK BUILT                                           | WALLS (w/1/4" PLYWOOD SPACERS B.O.)                                     | BY OTHERS -                 |                                       |                                                                                            | =                                       |                                |                      |                    |         |                   |                                                         |
| BY OTHERS -                                                             |                                                                         | ADDI                        | I IONAL P                             | MATERIALS                                                                                  |                                         |                                |                      |                    |         |                   |                                                         |
| FLOOR SYSTEM                                                            |                                                                         | QUANTITIES LISTED BELOW R   | EPRESENT ESTIMATE                     | S. MATERIALS WILL BE INCLUDED IN THE                                                       | -                                       |                                |                      |                    |         |                   | ELEVATION OF SITE                                       |
| ☐ FIRST FLOOR SYSTEM                                                    |                                                                         |                             |                                       | ED. IF BUILDER REQUIRES MORE MATERIAL<br>MATERIALS WILL BE PROVIDED AT AN                  |                                         |                                |                      |                    |         |                   | ENGINEER:                                               |
|                                                                         | <u> </u>                                                                | ADDITIONAL COST. BUILDER    |                                       | RDINATE EXTRA MATERIALS TO BE PROVIDED                                                     |                                         |                                |                      |                    |         |                   |                                                         |
|                                                                         | BEARING WALLS (Material Only)                                           | BY AMERICAN POST & BEAM.    |                                       |                                                                                            | _                                       |                                |                      |                    |         |                   |                                                         |
|                                                                         | RIM BOARD                                                               |                             |                                       | QUANTITY FOR USE AT                                                                        | -                                       |                                |                      |                    |         |                   |                                                         |
|                                                                         | JOIST HANGERS                                                           | SIZE                        | LENGTH                                | QUANTITY FOR USE AT                                                                        | -                                       |                                |                      |                    |         |                   | •••••                                                   |
|                                                                         | STRUCTURAL SUPPORTS                                                     |                             |                                       |                                                                                            |                                         |                                |                      |                    |         |                   |                                                         |
| SILL SEAL                                                               |                                                                         |                             |                                       |                                                                                            |                                         |                                |                      |                    |         |                   | •••••••••••••••••••••••••••••••••••••••                 |
| BY OTHERS -                                                             |                                                                         |                             |                                       |                                                                                            |                                         |                                |                      |                    |         |                   |                                                         |
| SECOND FLOOR SYSTEM                                                     |                                                                         |                             |                                       |                                                                                            | _                                       |                                |                      |                    |         |                   | DESIGN LOADS - CO                                       |
|                                                                         | <u></u>                                                                 | OTHER                       |                                       |                                                                                            | -                                       |                                |                      |                    |         |                   | BUILDING CODE: MASS                                     |
|                                                                         |                                                                         |                             |                                       |                                                                                            |                                         |                                |                      |                    |         |                   | ENERGY CODE: MASS                                       |
|                                                                         | RIM BOARD                                                               |                             |                                       |                                                                                            |                                         |                                |                      |                    |         |                   | PSF GROUND SNOW LOAD<br>WIND EXPOSURE                   |
|                                                                         | JOIST HANGERS                                                           |                             |                                       |                                                                                            |                                         |                                |                      |                    |         |                   | MPH BASIC WIND SPEED                                    |
| BY OTHERS - 2X12                                                        |                                                                         |                             |                                       |                                                                                            |                                         |                                |                      |                    |         |                   | FIRST FLOOR: 40 PSF LIVE                                |
| THIRD / ATTIC FLOOR SYSTEM                                              |                                                                         |                             |                                       |                                                                                            |                                         |                                |                      |                    |         |                   | SECOND FLOOR : 40 PSF LIVE                              |
|                                                                         | <u> </u>                                                                |                             |                                       |                                                                                            |                                         |                                |                      |                    |         |                   | ATTIC/STORAGE: 40 PSF LIVE<br>EXTERIOR DECKS: GROUND SN |
|                                                                         |                                                                         |                             |                                       |                                                                                            |                                         |                                |                      |                    |         |                   |                                                         |
|                                                                         |                                                                         |                             |                                       |                                                                                            |                                         |                                |                      |                    |         |                   |                                                         |
|                                                                         | JOIST HANGERS                                                           |                             |                                       |                                                                                            |                                         |                                |                      |                    |         |                   |                                                         |
| BY OTHERS -                                                             |                                                                         |                             |                                       |                                                                                            |                                         |                                |                      |                    |         |                   |                                                         |
|                                                                         |                                                                         |                             |                                       |                                                                                            |                                         |                                |                      |                    |         |                   |                                                         |