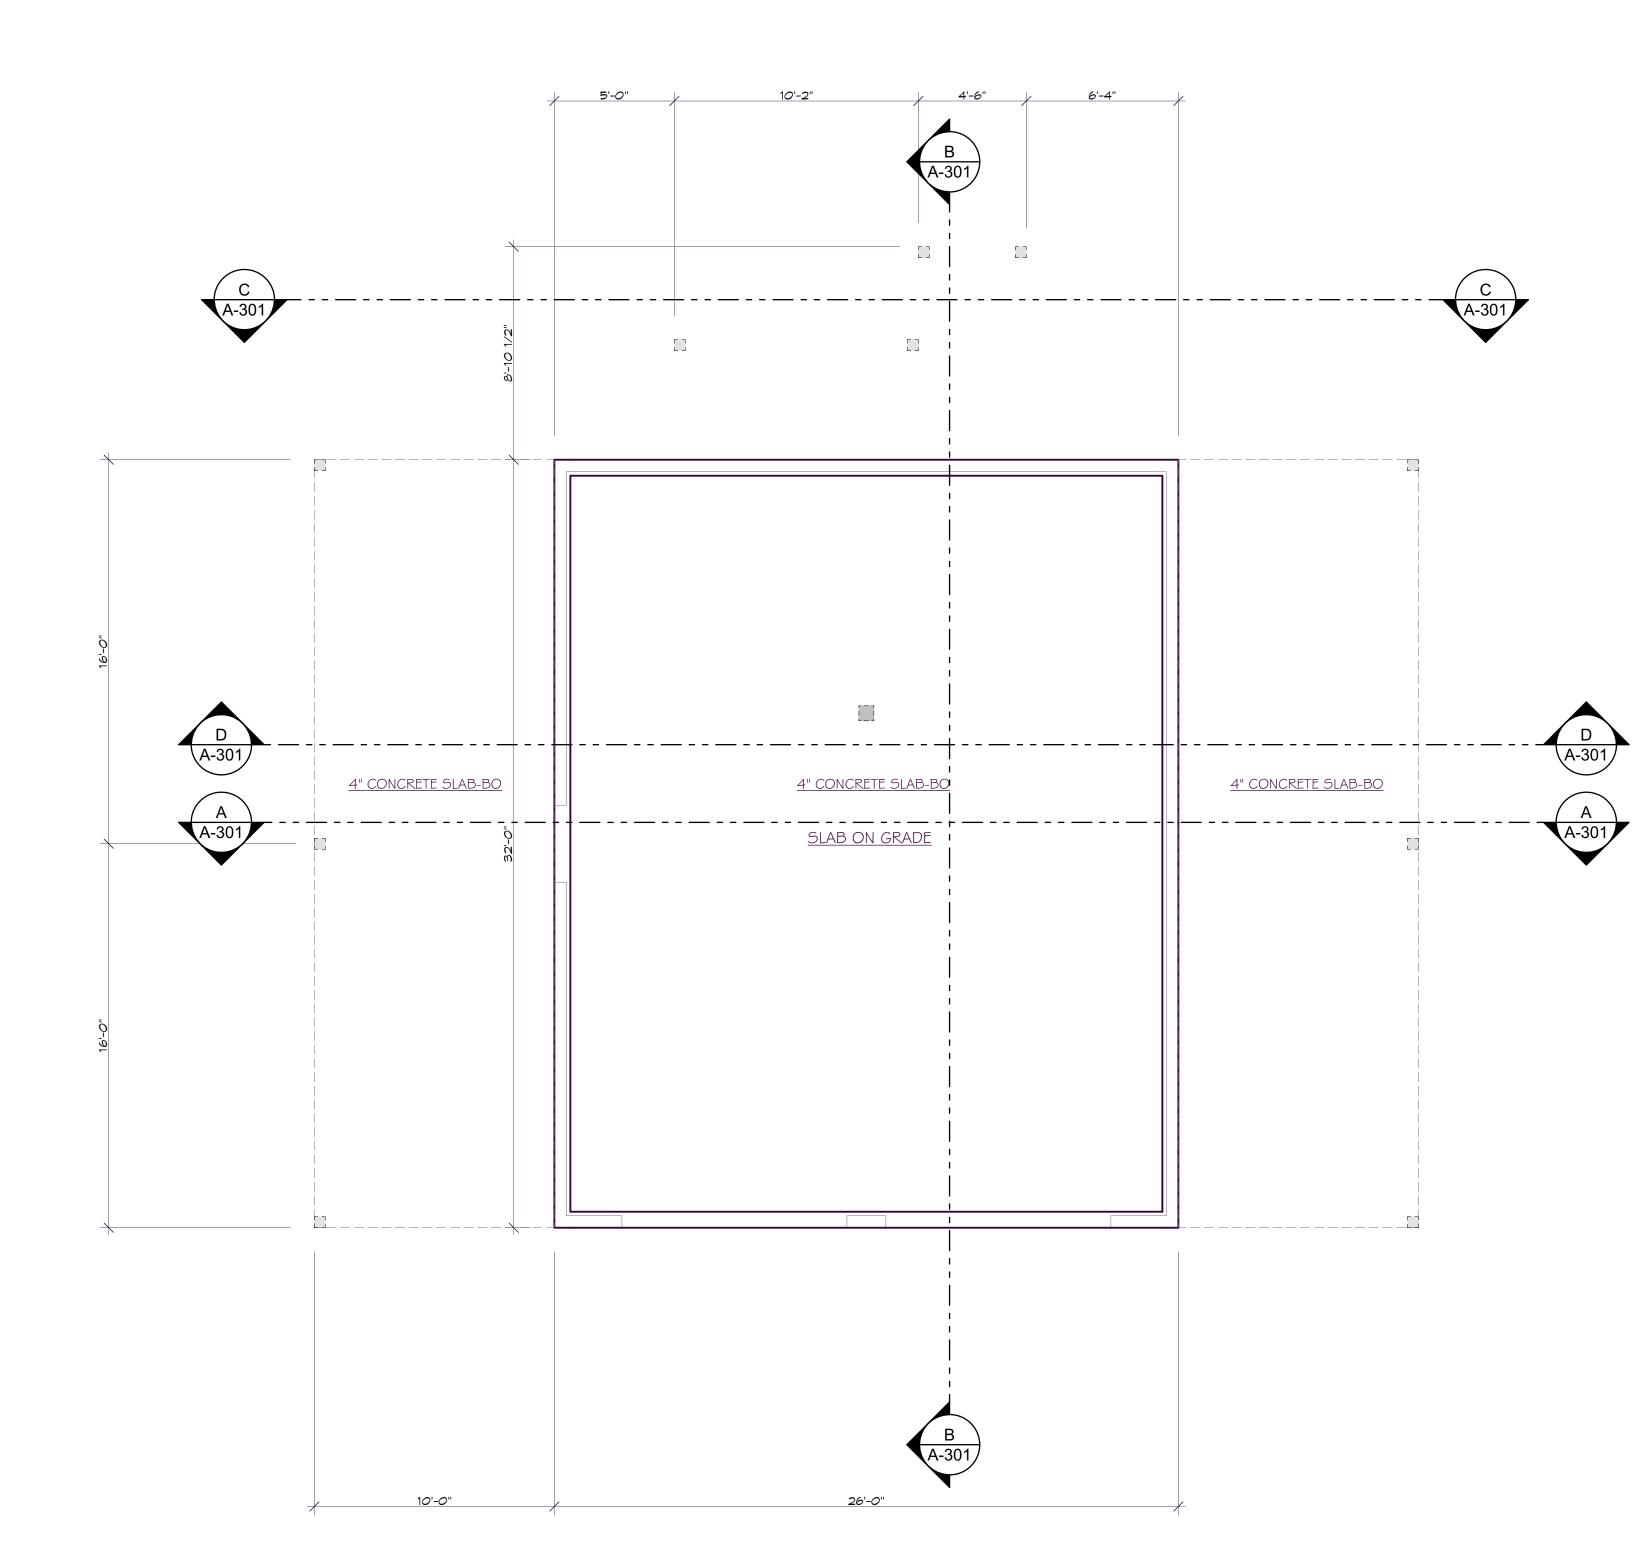

Basement SCALE: 1/4" = 1'-0"

<u>First Floor Plan</u> SCALE: 1/4" = 1'-0"

AMERICAN POST & BEAM Modern Solutions to Traditional Living 61 PLAINS ROAD CLAREMONT, NH 03743 1-800-636-2424 www.americanpostandbeam.com MEMBER s ICC INTERNATIONAL CODE COUNCIL® CONSULTANTS: STAMPS: HOLTHAM 575 EDGARTOWN WEST TISBURY ROAD, WEST TISBURY, MA USA 5 6/10/23 REV D1 PLAN CHANGES MH 4 12/15/22 REV D PLAN CHANGES MH CBR 3 4/5/22 REV C PLAN CHANGES MH RB 2 3/11/22 REV B PLAN CHANGES MH RB 2/9/22 REV A PLAN CHANGES MH RB 0 11/23/20 Preliminary House Design MH JD NO. DATE DESCRIPTION BY APP PROJECT NO: A-00415 PROJECT NAME: HOLTHAM DEALER/RM: MIKE POLLARI CUSTOM: -THIS BLUEPRINT SHOULD NOT BE USED AS AN INSTALLATION GUIDE FOR MATERIALS TO BE SUPPLIED BY OTHERS. -THESE BLUEPRINTS MAY ONLY BE USED IN CONNECTION WITH THE EVALUATION AND PURCHASE OF ONE AMERICAN POST & BEAM® PRE-CUT PACKAGE. NO OTHER USE OF THE PLANS IS ALLOWED. -THIS DRAWING OR THE UNDERLYING DESIGN CANNOT BE COPIED OR USED TO BUILD AN IDENTICAL OR SUBSTANTIALLY SIMILAR STRUCTURE, REGARDLESS OF CONSTRUCTION METHOD, WITHOUT WHS HOMES,INC'S WRITTEN PERMISSION. COPYRIGHT © 2020 WHS HOMES, INC. SHEET TITLE: First Floor Plan A-102