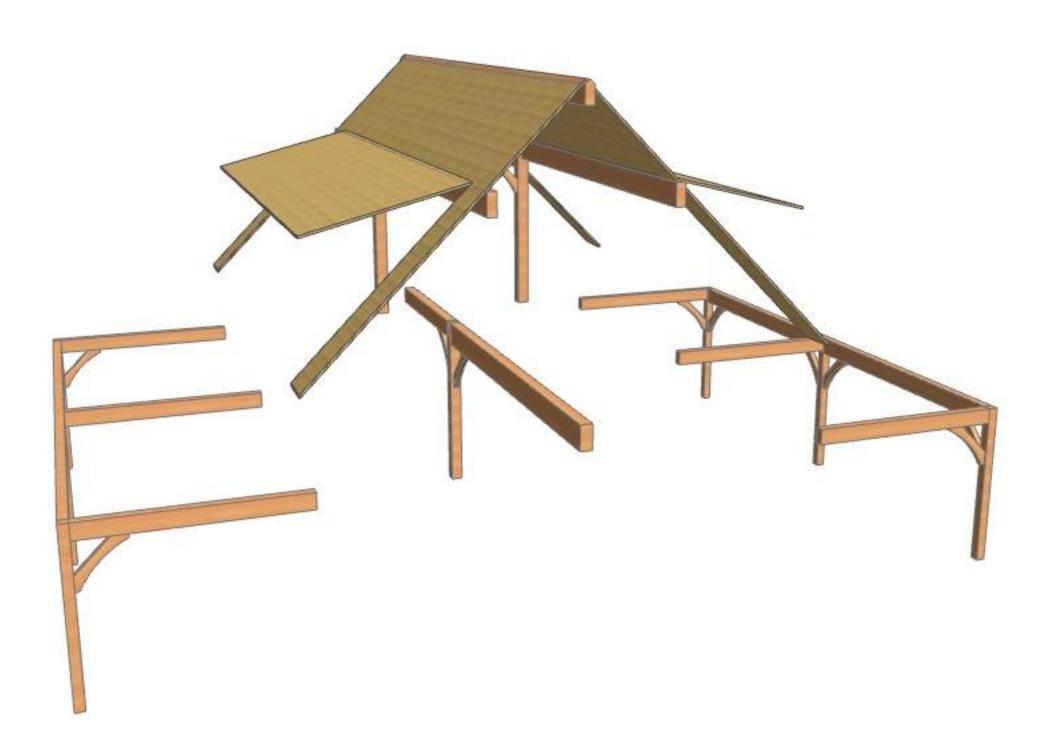

# $AMERICAN \ POST \& BEAM^{{}^{\scriptscriptstyle \mathrm{M}}}$

Modern Solutions to Traditional Living

NOTICE TO CUSTOMER: WE BELIEVE THAT THESE DRAWINGS ARE ACCURATE AND COMPLETE IN THAT THEY MEET YOUR REQUIREMENTS AS NOTED IN THE AMERICAN POST & BEAM PACKAGE SPECIFICATION. HOWEVER, NO WARRANTIES, EITHER EXPRESSED OR IMPLIED, ARE MADE AND ALL DESIGN WARRANTIES A RE DISCLAIMED. THE SOLE PURPOSE OF THESE DRAWINGS IS TO DETAIL THE AMERICAN POST & BEAM SYSTEM AS IT RELATES TO YOUR PLANNING REQUIREMENTS.