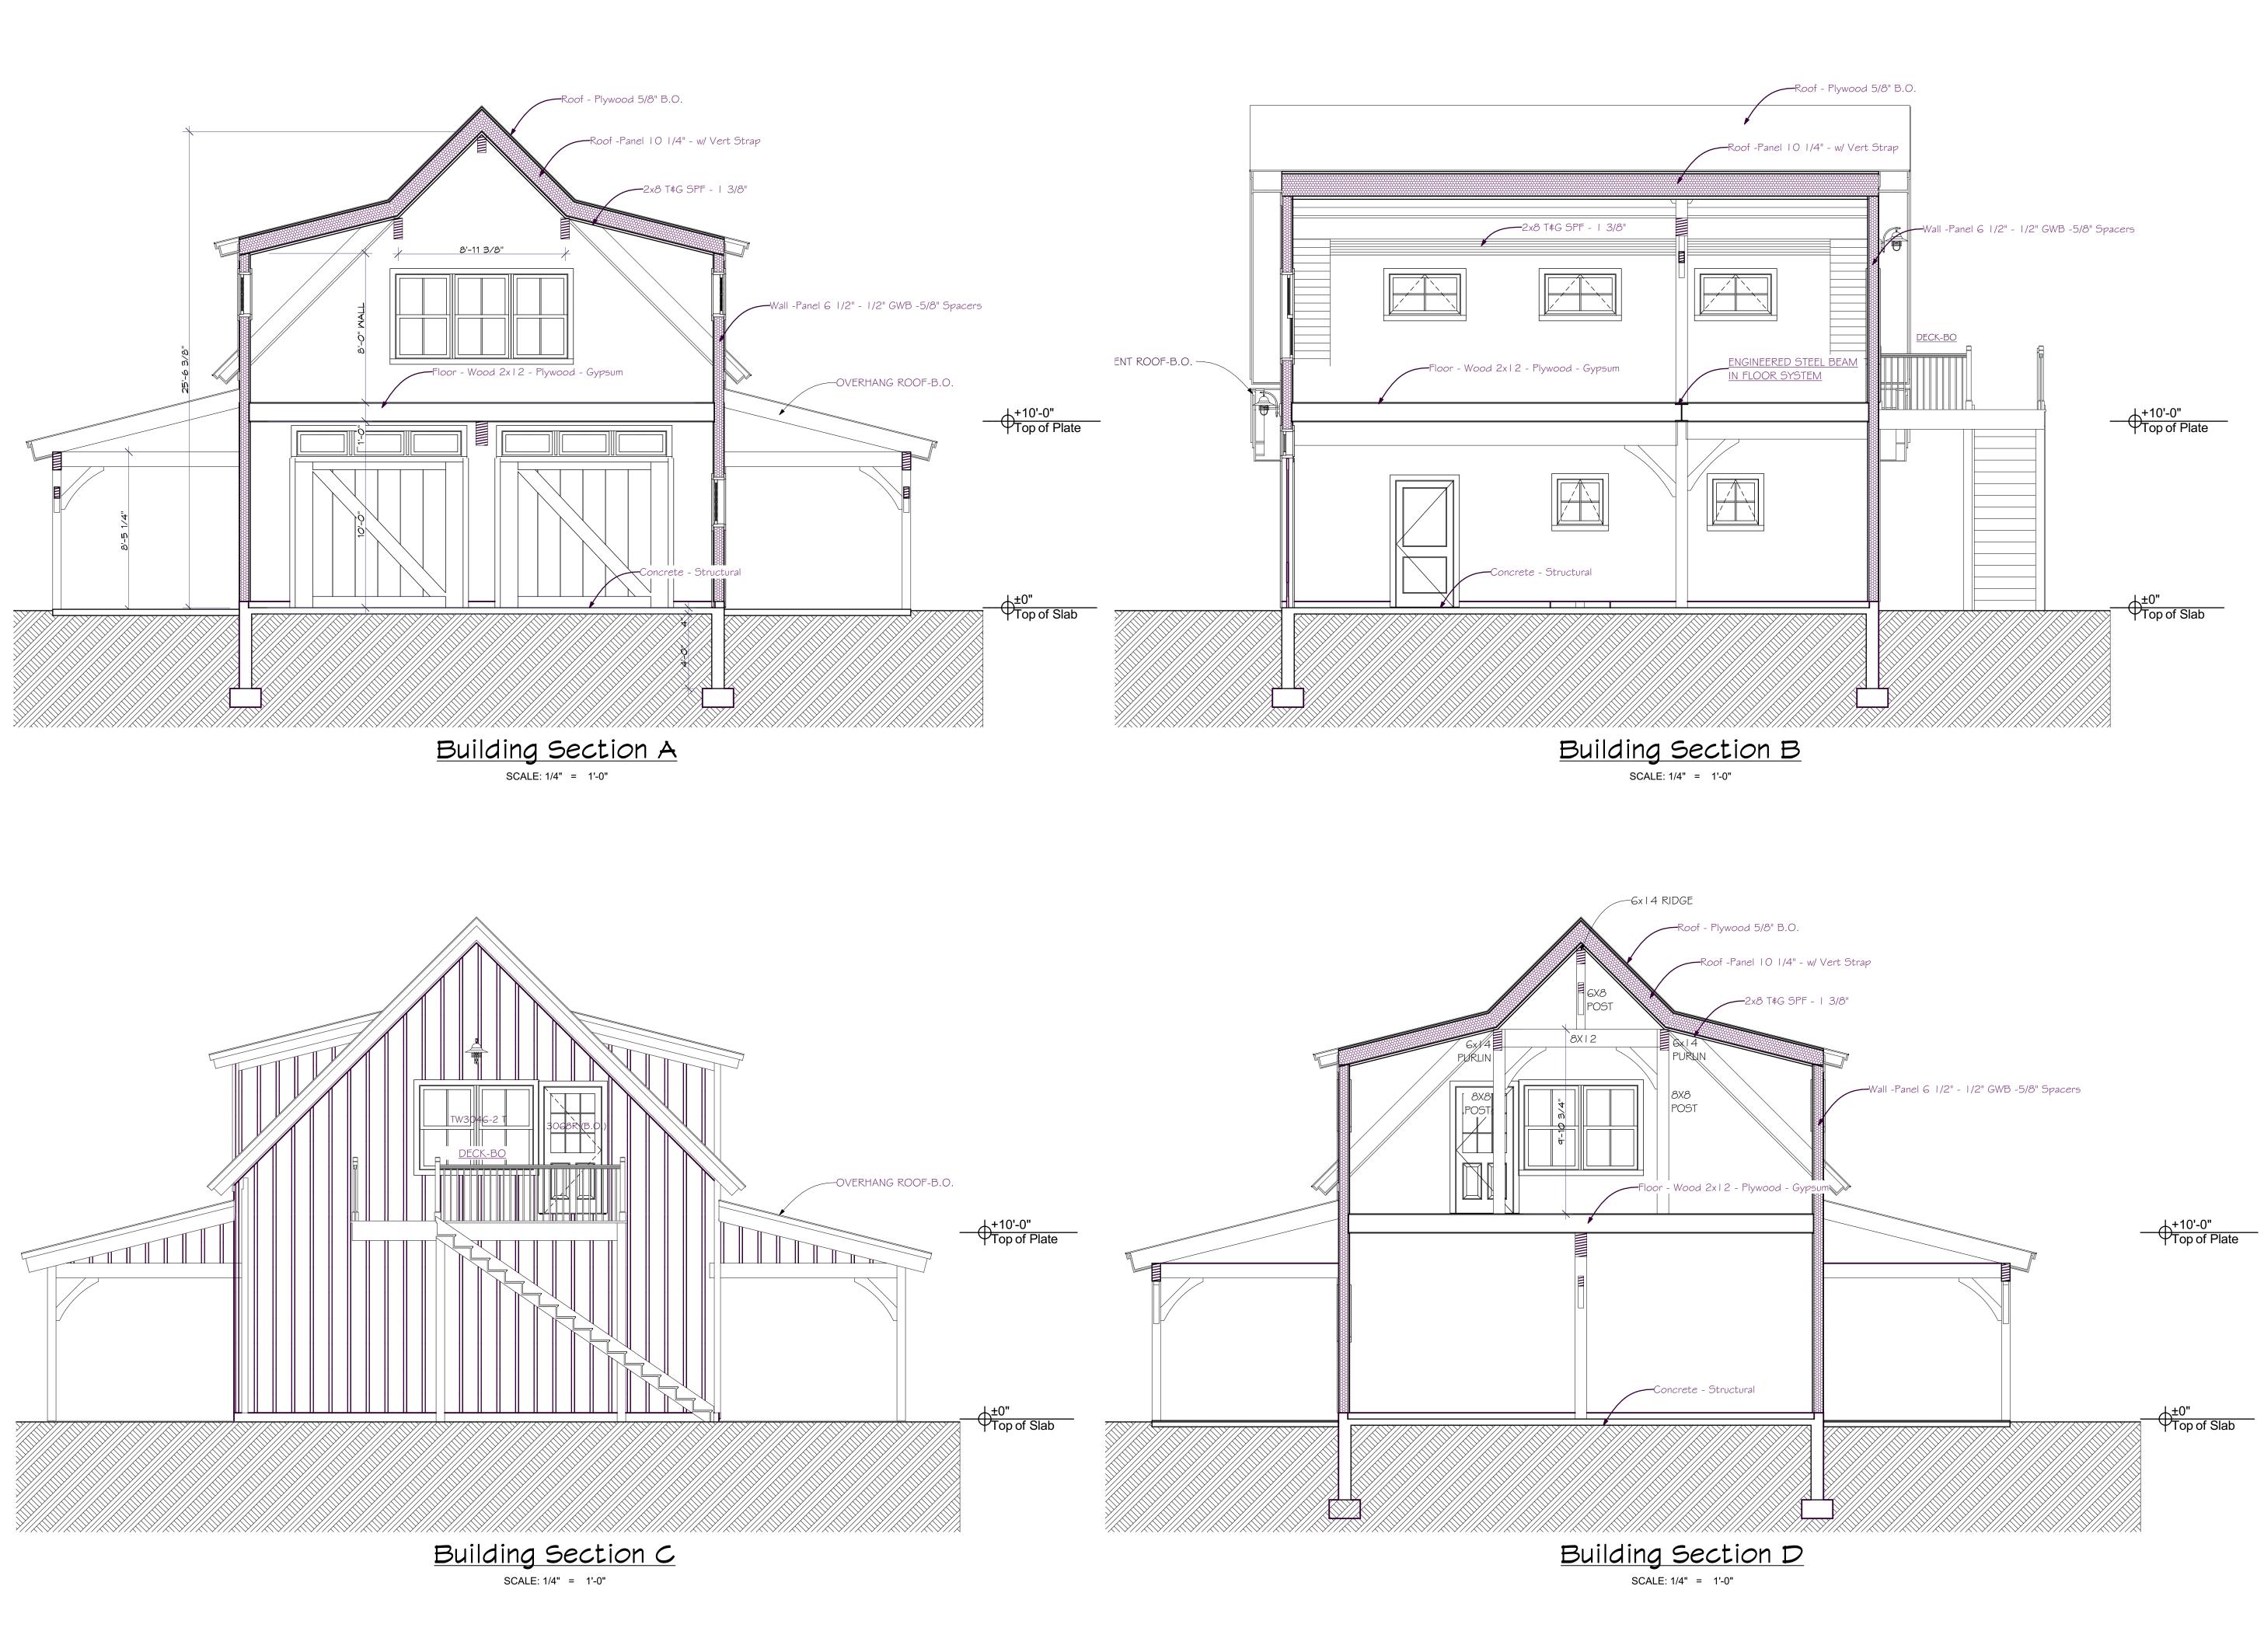

YOUR SIGNATURE HERE INDICATES ACCEPTANCE OF THE DRAWINGS AS PRESENTED IN THIS S

DATE

| REAS SCHEDULE                                                                                                                               | MATERIALS BY BUILDER -TO COMPLETE PACKAGE ASSEMBLY                                                                                                                                                                                                                                                                                                                                                                                                                                                                                                                                                                                                                                                                  | AMERICAN POST & BEAM                                                                                                                                                                                                                                                                                        |
|---------------------------------------------------------------------------------------------------------------------------------------------|---------------------------------------------------------------------------------------------------------------------------------------------------------------------------------------------------------------------------------------------------------------------------------------------------------------------------------------------------------------------------------------------------------------------------------------------------------------------------------------------------------------------------------------------------------------------------------------------------------------------------------------------------------------------------------------------------------------------|-------------------------------------------------------------------------------------------------------------------------------------------------------------------------------------------------------------------------------------------------------------------------------------------------------------|
| ROOM AREA                                                                                                                                   | <ul> <li>SEE A-501 AND A-502 FOR MATERIAL TO BE SUPPLIED BY BUILDER.</li> <li>THE USE OF AN AIR BARRIER (SUCH AS TYVEK or TYPAR) AS PART<br/>OF THE PACKAGE BUILT-UP WALL SYSTEM IS OPTIONAL AND</li> </ul>                                                                                                                                                                                                                                                                                                                                                                                                                                                                                                         | Modern Solutions to Traditional Living                                                                                                                                                                                                                                                                      |
| FLOOR 764.73<br>764.73 ft <sup>2</sup>                                                                                                      | <ul> <li>SHOULD BE USED AT THE DISCRETION OF THE BUILDER AND<br/>LOCALLY ACCEPTED BUILDING PRACTICE</li> <li>FLASHING FOR DOORS, WINDOWS (IF REQUIRED)</li> </ul>                                                                                                                                                                                                                                                                                                                                                                                                                                                                                                                                                   |                                                                                                                                                                                                                                                                                                             |
| / 64./ 3 π-                                                                                                                                 | <ul> <li>STEP FLASHING, CRICKET, AND VALLEY FLASHING AT CHIMNEYS</li> <li>CAULKING &amp; GLUE (CLEAR SILICONE RECOMMENDED FOR DOORS &amp; WINDOWS)</li> <li>FOAM POLYCEL AT INSULATION JOINTS</li> </ul>                                                                                                                                                                                                                                                                                                                                                                                                                                                                                                            | 61 PLAINS ROAD CLAREMONT, NH 03743<br>1-800-636-2424 www.americanpostandbeam.com                                                                                                                                                                                                                            |
| FLOOR 740.24<br>740.24 ft <sup>2</sup>                                                                                                      | FLASHING AT ROOF TO ADJACENT SIDE WALLS     WORK BY BUILDER - IN ADDITION TO PACKAGE ASSEMBLY                                                                                                                                                                                                                                                                                                                                                                                                                                                                                                                                                                                                                       | MEMBER                                                                                                                                                                                                                                                                                                      |
| 1,504.97 ft²                                                                                                                                | <ul> <li>WORK BY BUILDER - IN ADDITION TO PACKAGE ASSEMBLY</li> <li>ALL WORK SHOWN ON DRAWINGS AS "BY OTHERS" OR (B.O.)</li> <li>SITE WORK, CONCRETE WORK, MASONRY WORK, EXTERIOR DECKS AND<br/>STEPS, ALL INTERIOR STUD PARTITIONS AND FINISHES, INTERIOR<br/>MILLWORK INCLUDING ALL INTERIOR DOORS AND TRIM, PAINTING AND<br/>STAINING, PLUMBING, ELECTRICAL, HEATING AND AIR CONDITIONING</li> <li>COORDINATION AND INSTALLATION OF ALL UTILITIES (SEWER, WATER,<br/>ELECTRIC, AND TELEPHONE)</li> <li>CONSTRUCTION OF CRICKET ROOFS WHEN REQUIRED BETWEEN TIMBER<br/>FRAMES, INCLUDING INSULATION, VAPOR BARRIERS, AND ROOF VENTS<br/>AT CRICKET ROOFS.</li> <li>OBTAIN PERMITS AND LOCAL APPROVALS.</li> </ul> | ICC<br>INTERNATIONAL<br>CODE COUNCILE<br>CONSULTANTS:                                                                                                                                                                                                                                                       |
|                                                                                                                                             | <ul> <li>DIMENSIONS / DETAILS BY BUILDER</li> <li>WORK NOTED "BY OTHERS" OR (B.O.) SHALL BE COORDINATED AND<br/>DETAILED BY THE BUILDER.</li> <li>FINAL DIMENSIONS OF INTERIOR LAYOUT SHALL BE DETERMINED BY<br/>BUILDER IN ACCORDANCE WITH OWNER'S FINAL SELECTION OF INTERIOR<br/>FINISHES. REVIEW WINDOW AND SKYLIGHT LOCATIONS.</li> <li>DO NOT SCALE DRAWINGS.</li> <li>BUILDER SHALL MAKE ALL NECESSARY ADJUSTMENTS TO<br/>ACCOMMODATE CABINETS, COUNTERS, APPLIANCES, SHELVING, FLOOR<br/>FINISHES, PLUMBING AND ELECTRICAL FIXTURES.</li> <li>NOTE THAT STAIR RISER AND TREAD DIMENSIONS MUST BE</li> </ul>                                                                                                 | STAMPS:                                                                                                                                                                                                                                                                                                     |
|                                                                                                                                             | <ul> <li>CALCULATED AT THE SITE TO ACCOMMODATE THE OWNER'S FINAL<br/>SELECTION OF FIRST AND SECOND FLOOR FINISHES.</li> <li>FINAL LOCATION OF ALL INTERIOR PARTITIONS TO BE DETERMINED @ SITE</li> </ul>                                                                                                                                                                                                                                                                                                                                                                                                                                                                                                            | STAMPS:                                                                                                                                                                                                                                                                                                     |
|                                                                                                                                             | <ul> <li>ALL EXTERIOR DECKS, STEPS, RAILS AND SUPPORTS ARE BY OTHERS (B.O.)<br/>AND SHOULD MEET STATE AND LOCAL CODES.</li> <li>LOCATION AND ENGINEERING OF ANY RETAINING WALLS IS BY OTHERS (B.O.)</li> <li>ANY CONSTRUCTION BY OTHERS NOTED AS TO BE VERIFIED (T.B.V.), IS TO BE<br/>VERIFIED FOR ACCURACY BY THE OWNER AND/OR BUILDER</li> <li>THE STAIR RISER AND TREAD DIMENSIONS ARE CALCULATED FROM THE<br/>TOP OF THE PLYWOOD DECK TO THE TOP OF THE SECOND FLOOR 2x8<br/>DECKING OR TOP OF SLEEPER FLOOR PLYWOOD. BUILDER TO ADJUST FOR<br/>FLOOR FINISHED AS NEEDED.</li> </ul>                                                                                                                           |                                                                                                                                                                                                                                                                                                             |
| OTHERS)                                                                                                                                     | <ul> <li>FIREPLACE AND/OR WOODSTOVE INSTALLATION IS TO COMPLY WITH ALL<br/>LOCAL, STATE AND NATIONAL FIRE SAFETY CODES AND REGULATIONS.</li> </ul>                                                                                                                                                                                                                                                                                                                                                                                                                                                                                                                                                                  |                                                                                                                                                                                                                                                                                                             |
| (8" POURED)<br>ENT (" CONCRETE BLOCK)<br>ENT (SUPERIOR WALL)<br>E (" POURED)                                                                | <ul> <li>RELOCATION OF EXISTING MILLWORK, AND INSTALLATION OF FILL FRAMING<br/>TO BE SPECIFIED LOCALLY.</li> <li>ALL DOORS, WALLS AND CEILINGS BETWEEN THE GARAGE AND LIVING<br/>SPACES ARE TO MEET ALL FIRE AND SAFETY CODE REGULATIONS.</li> </ul>                                                                                                                                                                                                                                                                                                                                                                                                                                                                |                                                                                                                                                                                                                                                                                                             |
| QUIREMENTS                                                                                                                                  | LEGEND                                                                                                                                                                                                                                                                                                                                                                                                                                                                                                                                                                                                                                                                                                              |                                                                                                                                                                                                                                                                                                             |
|                                                                                                                                             | (B.O.) = INDICATES "BY OTHERS"<br>(T.B.V.) = TO BE VERIFIED "BY OTHERS"                                                                                                                                                                                                                                                                                                                                                                                                                                                                                                                                                                                                                                             | HOLTHAM                                                                                                                                                                                                                                                                                                     |
| FT. ABOVE SEA LEVEL                                                                                                                         | BUILDING SECTION SECTION SECTION AND AND AND AND AND AND AND AND AND AN                                                                                                                                                                                                                                                                                                                                                                                                                                                                                                                                                                                                                                             | 575 EDGARTOWN<br>WEST TISBURY ROAD,<br>WEST TISBURY, MA                                                                                                                                                                                                                                                     |
| · · · · · · · · · · · · · · · · · · ·                                                                                                       | WALL SECTION SECTION#                                                                                                                                                                                                                                                                                                                                                                                                                                                                                                                                                                                                                                                                                               | USA                                                                                                                                                                                                                                                                                                         |
| - CODE INFORMATION                                                                                                                          | ENLARGED DETAIL                                                                                                                                                                                                                                                                                                                                                                                                                                                                                                                                                                                                                                                                                                     | 5 6/10/23 REV D1 PLAN CHANGES MH                                                                                                                                                                                                                                                                            |
| MASS 9TH EDITION<br>MASS 9TH EDITION<br>W LOAD 35<br>C<br>SPEED 120<br>PSF LIVE LOAD / 20 PSF DEAD LOAD<br>PSF LIVE LOAD / 15 PSF DEAD LOAD | ELEVATION HEIGHT MARKER   OPEN AREA ABOVE   HEADROOM LINES   TIMBERFRAME OUTLINE                                                                                                                                                                                                                                                                                                                                                                                                                                                                                                                                                                                                                                    | 412/15/22REV D PLAN CHANGESMHCBR34/5/22REV C PLAN CHANGESMHRB23/11/22REV B PLAN CHANGESMHRB12/9/22REV A PLAN CHANGESMHRB011/23/20Preliminary House DesignMHJDNO.DATEDESCRIPTIONBYAPP                                                                                                                        |
| PSF LIVE LOAD / 10 PSF DEAD LOAD<br>DUND SNOW LOAD or 60 PSF<br>(Greater of the two)                                                        | TIMBERFRAME POSTING   WRAP and STRAP WALL   STRUCTURAL INSULATED PANEL WALL   2x FRAMED WALL                                                                                                                                                                                                                                                                                                                                                                                                                                                                                                                                                                                                                        | PROJECT NO: A-00415<br>PROJECT NAME: HOLTHAM<br>DEALER/RM: MIKE POLLARI<br>CUSTOM:<br>CONTINUE DIMENSIONS FROM BLUEPRINTS.<br>-THIS BLUEPRINT SHOULD NOT BE USED AS AN INSTALLATION GUIDE FOR<br>MATERIALS TO BE SUPPLIED BY OTHERS.                                                                        |
|                                                                                                                                             | I I O VOLT HARD-WIRED SMOKE DETECTOR<br>WITH BATTERY BACK-UP, INTERCONNECTED                                                                                                                                                                                                                                                                                                                                                                                                                                                                                                                                                                                                                                        | -THESE BLUEPRINTS MAY ONLY BE USED IN CONNECTION WITH THE<br>EVALUATION AND PURCHASE OF ONE AMERICAN POST & BEAM® PRE-CUT<br>PACKAGE. NO OTHER USE OF THE PLANS IS ALLOWED.<br>-THIS DRAWING OR THE UNDERLYING DESIGN CANNOT BE COPIED OR<br>USED TO BUILD AN IDENTICAL OR SUBSTANTIALLY SIMILAR STRUCTURE, |
|                                                                                                                                             | NOT.ES.                                                                                                                                                                                                                                                                                                                                                                                                                                                                                                                                                                                                                                                                                                             | REGARDLESS OF CONSTRUCTION METHOD, WITHOUT WHS HOMES, INC'S<br>WRITTEN PERMISSION. COPYRIGHT © 2020 WHS HOMES, INC.                                                                                                                                                                                         |
| COMPONENT IS<br>STEM OR PACKAGE                                                                                                             |                                                                                                                                                                                                                                                                                                                                                                                                                                                                                                                                                                                                                                                                                                                     | SHEET TITLE:                                                                                                                                                                                                                                                                                                |
| ITEM WILL BE INDICATED<br>TALL THESE ITEMS ALL IN                                                                                           |                                                                                                                                                                                                                                                                                                                                                                                                                                                                                                                                                                                                                                                                                                                     | Spec Sheet                                                                                                                                                                                                                                                                                                  |
| SET.                                                                                                                                        |                                                                                                                                                                                                                                                                                                                                                                                                                                                                                                                                                                                                                                                                                                                     | G-002                                                                                                                                                                                                                                                                                                       |