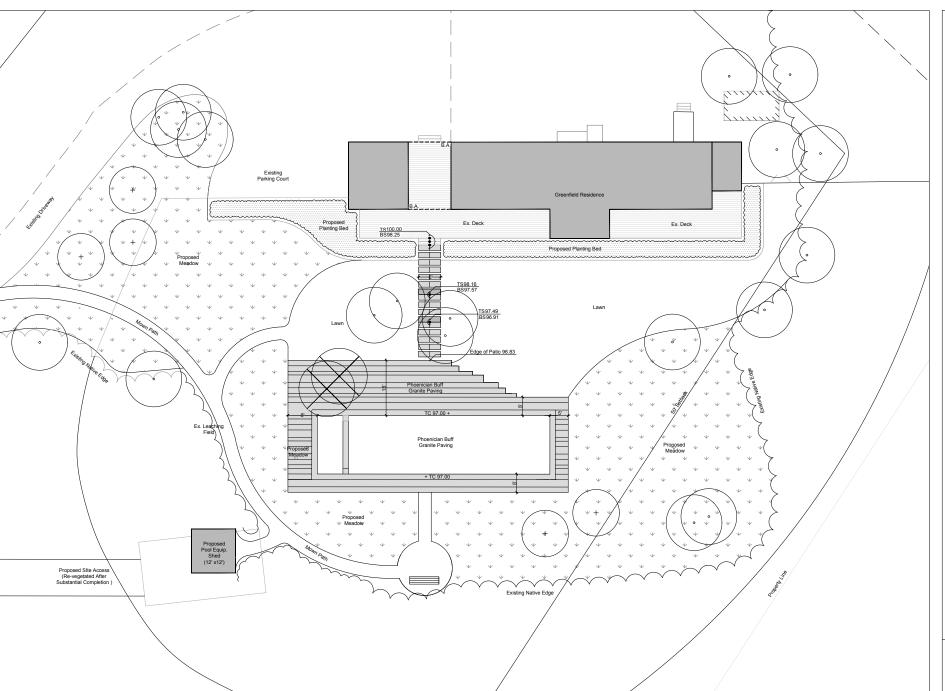

Date: 12.21.2023 Revised: 01.05.2024

Scale: 1 = 1'-0

Site Plan - 1.0

Contour Landscape Construction INC

131 Indian Hill rd Vineyard Haven Ma 02568

Trevor@contourmv.com

## 80 Oak Lane access road and shed area planting

The objective in this scope of work is to re-create the native landscape elements present within the property of 80 Oak Lane West Tisbury. At the completion of the landscape installation, Contour landscape Construction, in agreement with the homeowner, has proposed to amend the areas disturbed to access the work site. The following measures have been accounted for in the landscape plan.

- A section of existing undergrowth woodland mat has been preserved on site and will be transplanted to the location of the current access road and future shed perimeter.
- Evergreen trees (White Pine and Cedar) will be placed precisely on site to block any
  view channels from Oak Lane and Neighboring houses toward the shed area.
  Native shrub mix of bayberry, Clethra, Inkberry, Blueberry to be added into
  immediate shed perimeter.
- 3. Mixed Fescue grasses will be planted using hydroseed on disturbed topsoil areas to create meadow on the work site perimeters where lawn is not desired.
- 4. All landscape elements to be maintained by Contour Landscape Construction after initial installation.