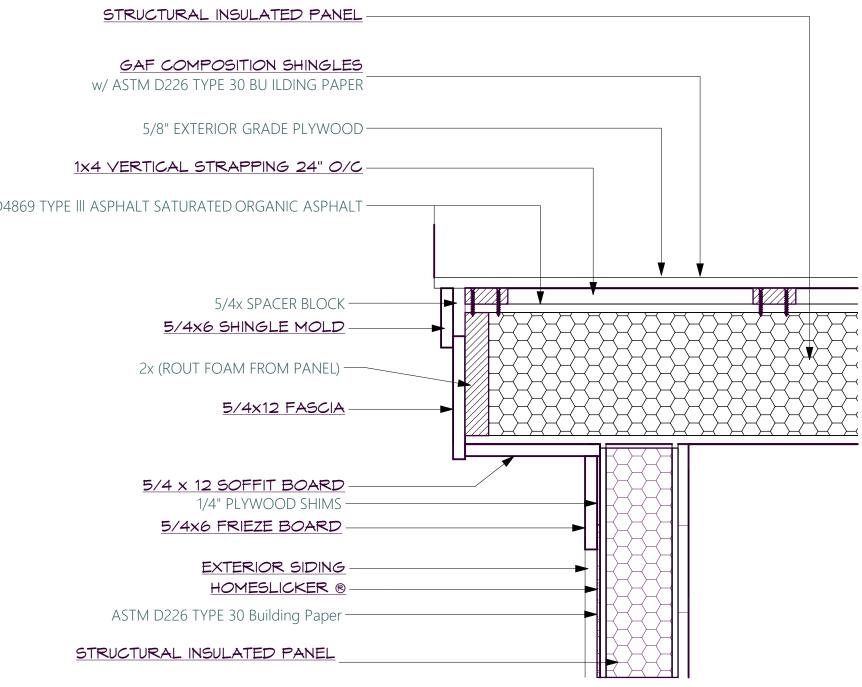

|
| 1                                                                                                                                                                                                                                                                                                                                                          |







+9'-0" Top of Wall

±0" First Floor



Building Section B SCALE: 1/4" = 1'-0"





#30 ASTM D4869 TYPE III ASPHALT SATURATED ORGANIC ASPHALT -





SCALE: 1 1/2"= 1'-0"

## REFER TO FOARD BUILDING SYSTEMS MANUAL FOR PANEL INSTALLATION GUIDELINES

NOTES:

### \_ITALIC TEXT INDICATES AMERICAN POST & BEAM PACKAGE ITEMS

\_\_\_\_ STANDARD TEXT INDICATES MATERIAL OR WORK BY OTHERS \_\_\_\_ FOR FOUNDATION & FIRST FLOOR DECK SEE DRWG "S-101"

- \_\_\_\_ REFER TO NAILING SCHEDULE DRWG "S-002"J
- \_\_\_\_ NON-HARDENING SILICONE LATEX CAULK RECOMMENDED

| AMERICAN POST & BEAM<br>Modern Solutions to Traditional Living