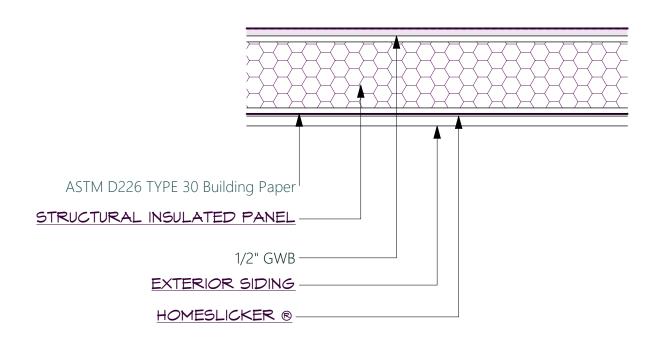

|
| A-501                                                                                                                                                                                                                                                                                                                                                                                                                                                                                                                                                                                                                               |



M2 Mall to Inside Corner Details SCALE: 1 1/2"= 1'-0"



M1 Wall to Frame Details

SCALE: 1 1/2"= 1'-0"

- HOMESLICKER ® - EXTERIOR SIDING



REFER TO FOARD BUILDING SYSTEMS MANUAL FOR PANEL INSTALLATION GUIDELINES

## NOTES:

### ITALIC TEXT INDICATES AMERICAN POST & BEAM PACKAGE ITEMS

- \_\_\_\_ STANDARD TEXT INDICATES MATERIAL OR WORK BY OTHERS
- \_\_\_\_ FOR FOUNDATION & FIRST FLOOR DECK SEE DRWG "S-101"
- \_\_\_\_ REFER TO NAILING SCHEDULE DRWG "S-002"J
- \_\_\_\_NON-HARDENING SILICONE LATEX CAULK RECOMMENDED









Roof Package Coverage SCALE: 1/4" = 1'-0"





| AMERICAN POST & BEAM <sup>®</sup><br>Modern Solutions to Traditional Living