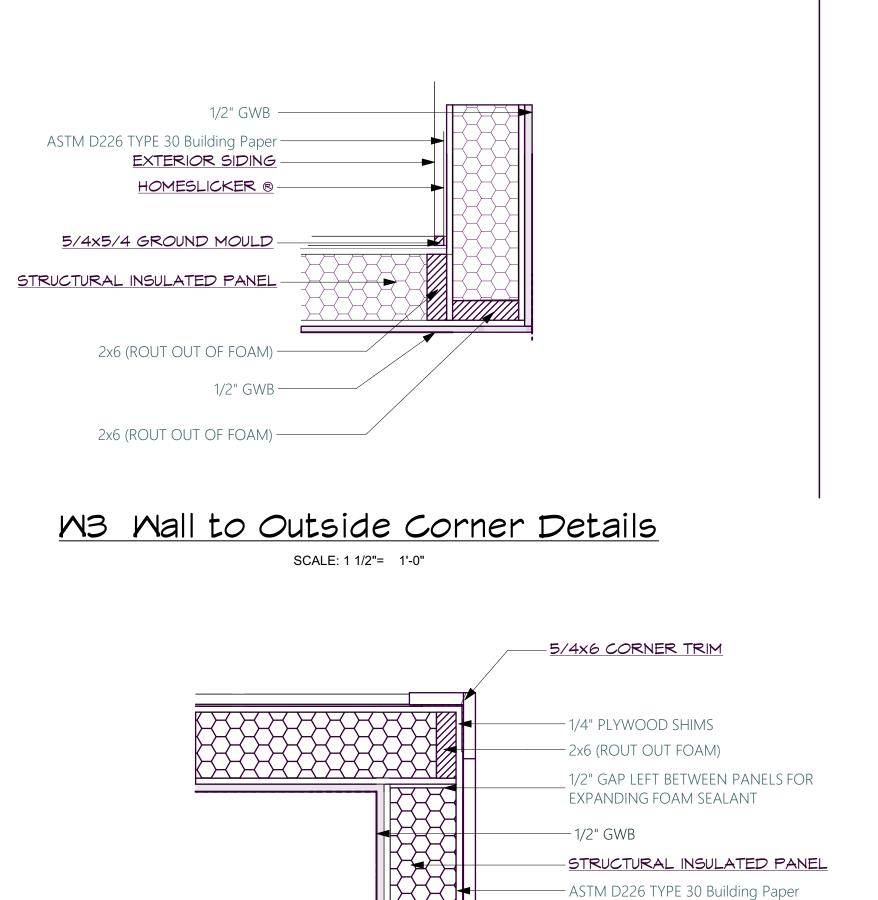

|
| A-501                                                                                                                                                                                                                                                                                                                                                                                                                                                                                                                                                                                                                               |



M2 Mall to Inside Corner Details SCALE: 1 1/2"= 1'-0"



M1 Wall to Frame Details

SCALE: 1 1/2"= 1'-0"

- HOMESLICKER ® - EXTERIOR SIDING



REFER TO FOARD BUILDING SYSTEMS MANUAL FOR PANEL INSTALLATION GUIDELINES

## NOTES:

### ITALIC TEXT INDICATES AMERICAN POST & BEAM PACKAGE ITEMS

- \_\_\_\_ STANDARD TEXT INDICATES MATERIAL OR WORK BY OTHERS
- \_\_\_\_ FOR FOUNDATION & FIRST FLOOR DECK SEE DRWG "S-101"
- \_\_\_\_ REFER TO NAILING SCHEDULE DRWG "S-002"J
- \_\_\_\_NON-HARDENING SILICONE LATEX CAULK RECOMMENDED









Roof Package Coverage SCALE: 1/4" = 1'-0"





| AMERICAN POST & BEAM <sup>®</sup><br>Modern Solutions to Traditional Living