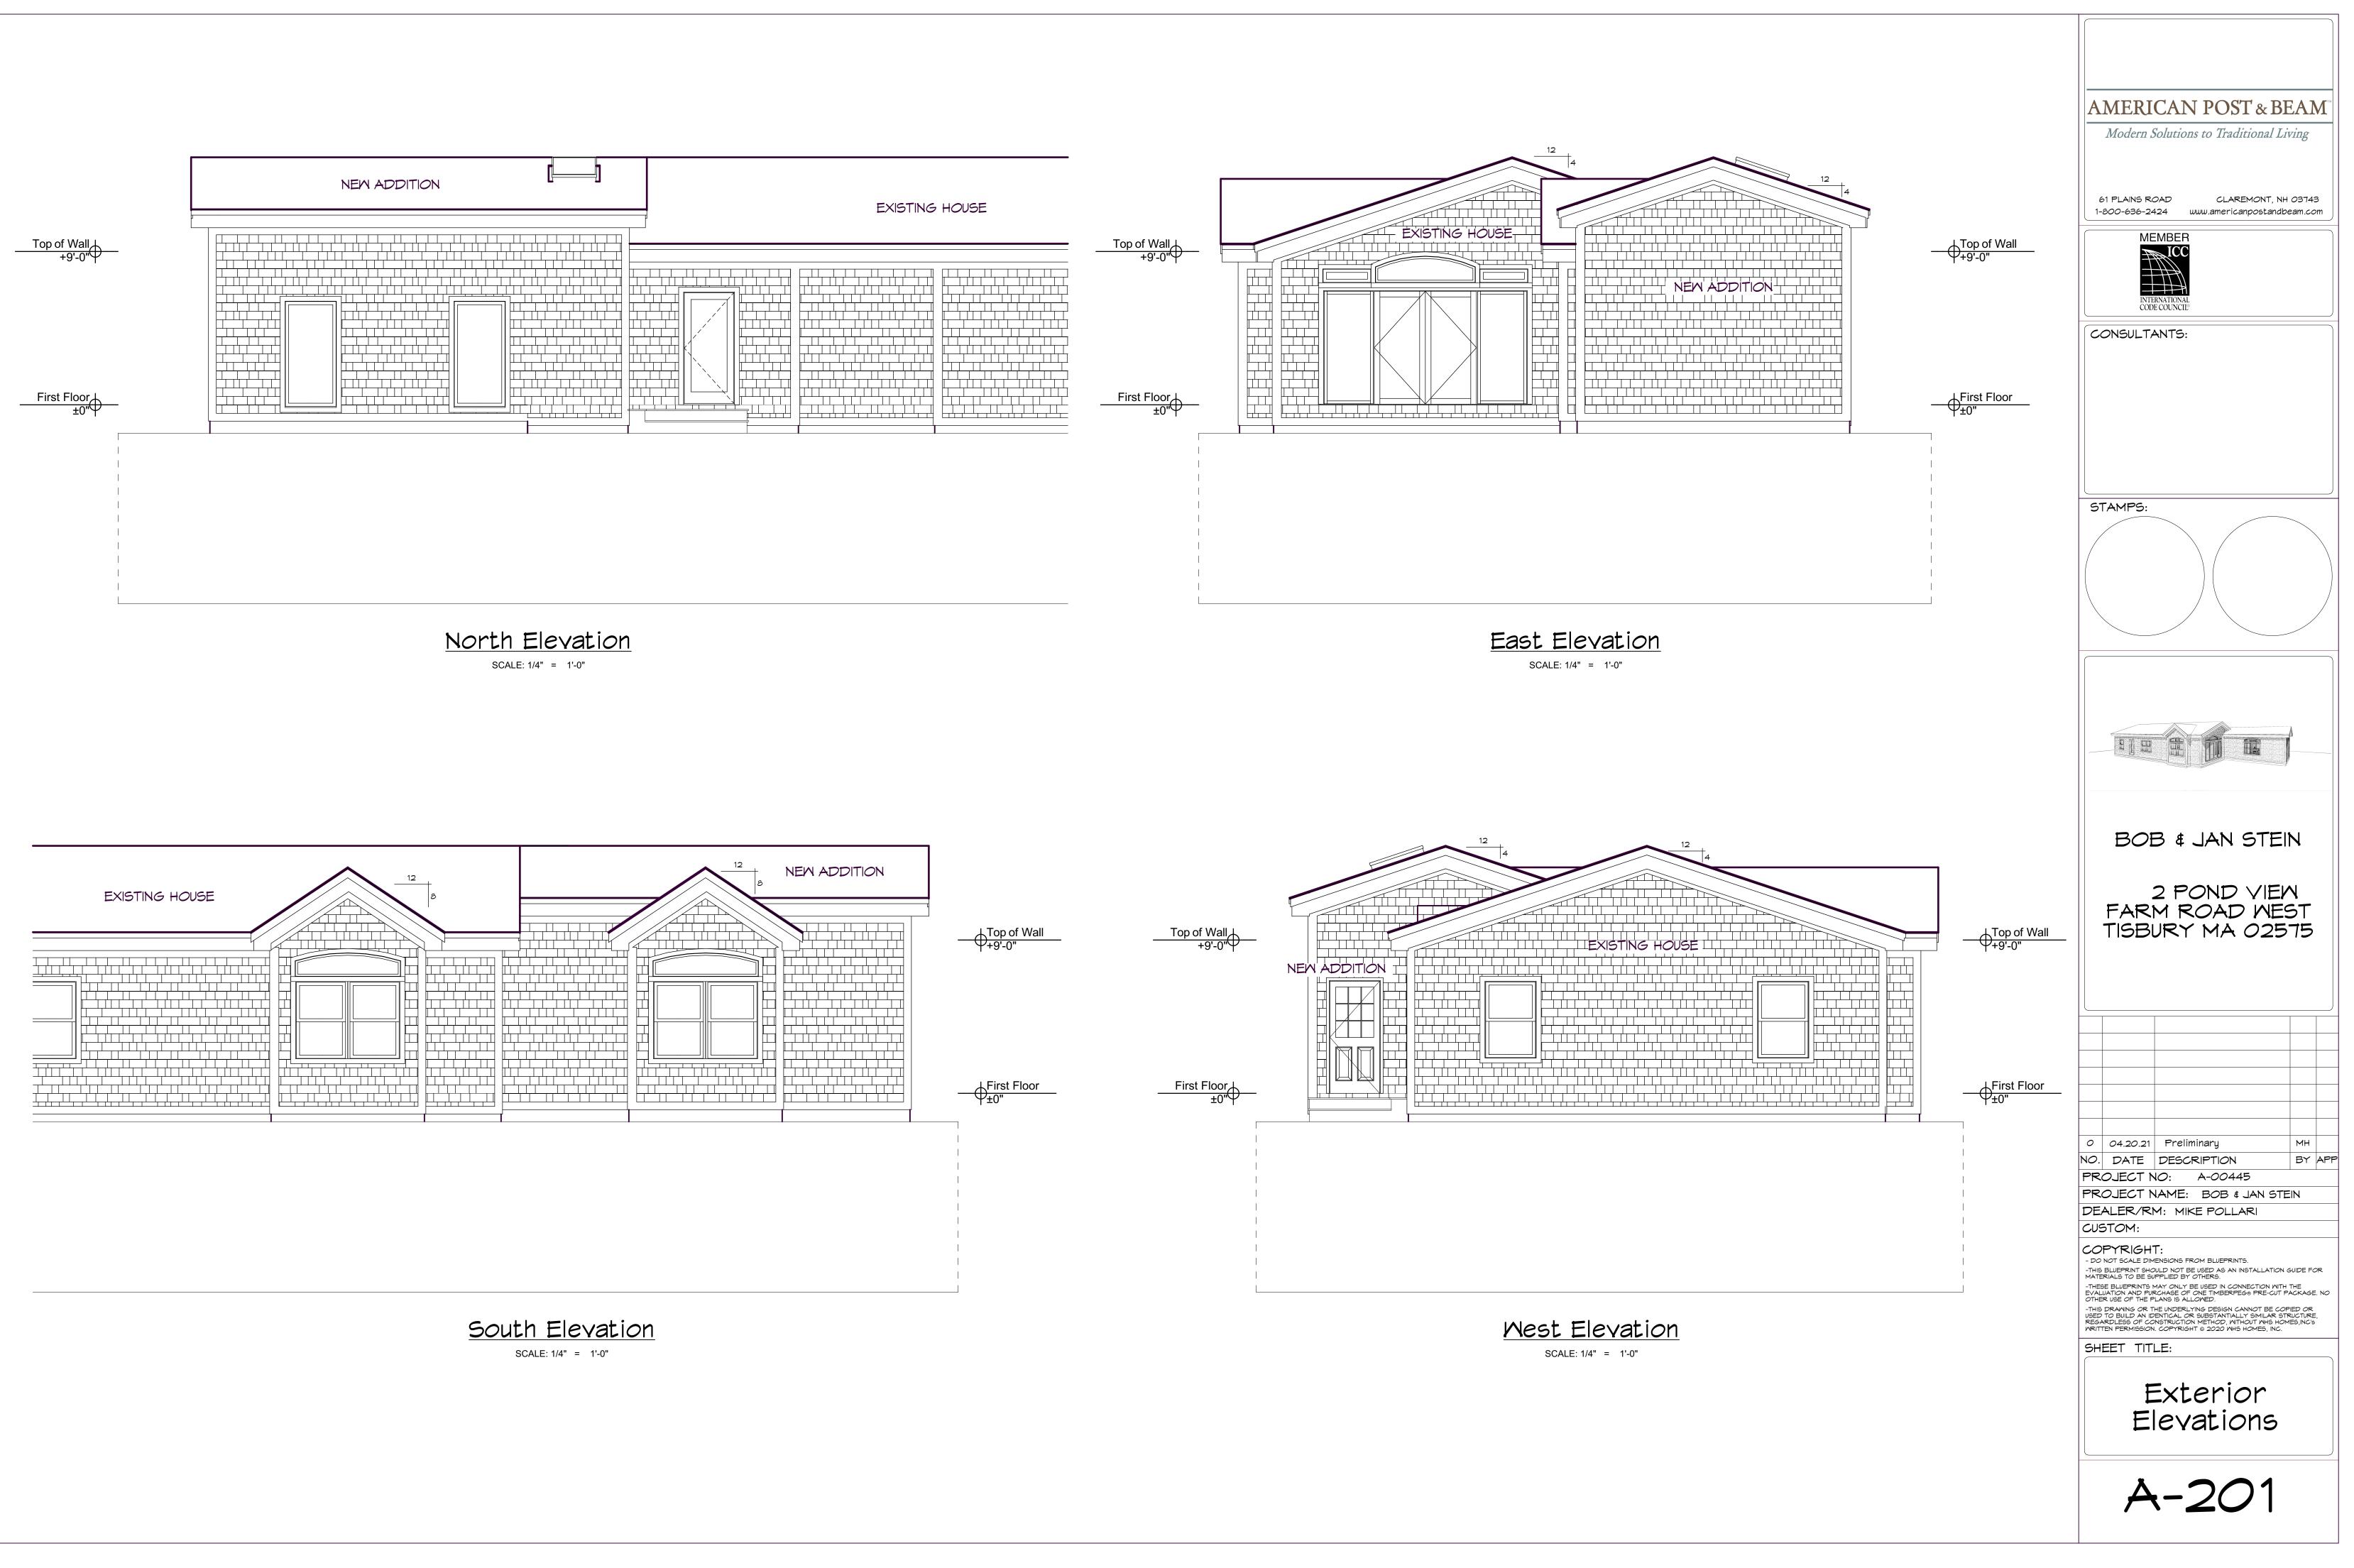

|
|                                                                                                                                                                                                                                                                                                                                                            |
| 1                                                                                                                                                                                                                                                                                                                                                          |







+9'-0" Top of Wall

±0" First Floor



Building Section B SCALE: 1/4" = 1'-0"





#30 ASTM D4869 TYPE III ASPHALT SATURATED ORGANIC ASPHALT -





SCALE: 1 1/2"= 1'-0"

## REFER TO FOARD BUILDING SYSTEMS MANUAL FOR PANEL INSTALLATION GUIDELINES

NOTES:

### \_ITALIC TEXT INDICATES AMERICAN POST & BEAM PACKAGE ITEMS

\_\_\_\_ STANDARD TEXT INDICATES MATERIAL OR WORK BY OTHERS \_\_\_\_ FOR FOUNDATION & FIRST FLOOR DECK SEE DRWG "S-101"

- \_\_\_\_ REFER TO NAILING SCHEDULE DRWG "S-002"J
- \_\_\_\_ NON-HARDENING SILICONE LATEX CAULK RECOMMENDED

| AMERICAN POST & BEAM<br>Modern Solutions to Traditional Living