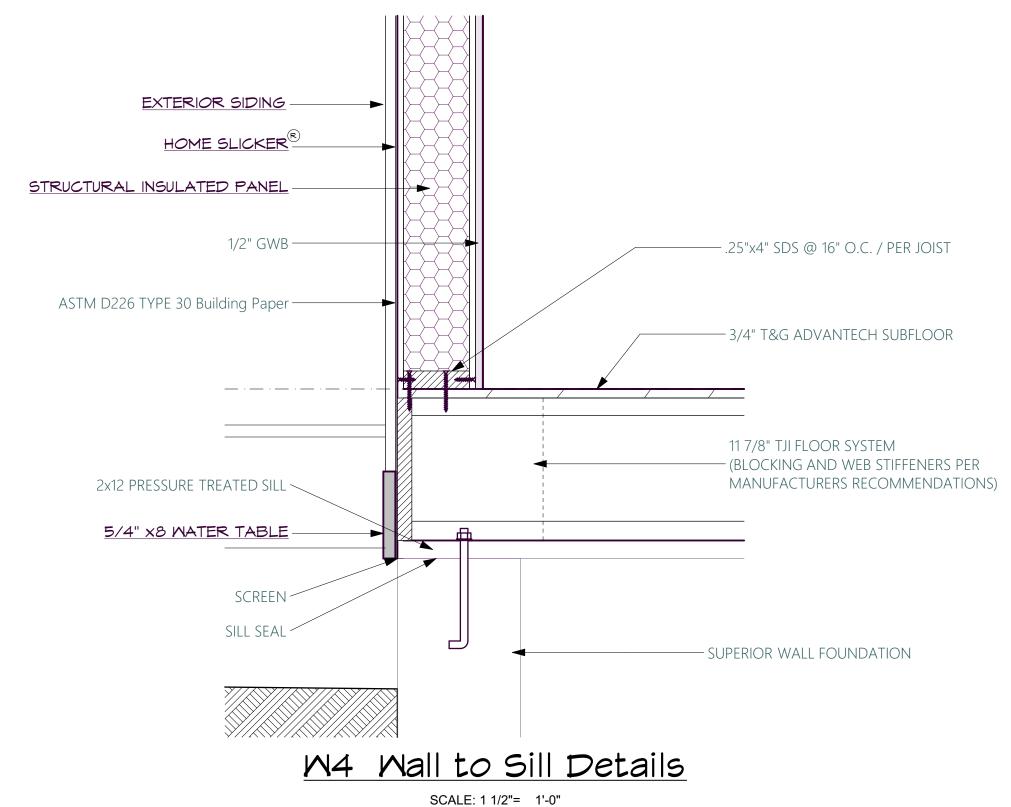

# AMERICAN POST & BEAM PACKAGE SPECIFICATIONS

| NOTE: CHECKED BOXES                             | INDICATE AMERICAN POST &                      | BEAM MATERIAL                         | S OR SERV               | /ICES                       |                                                        |                           |                       | Deries (HIGH PERFORMANCE      | I OW F GI ASS STANDARD)          |             |         |                                                                        |
|-------------------------------------------------|-----------------------------------------------|---------------------------------------|-------------------------|-----------------------------|--------------------------------------------------------|---------------------------|-----------------------|-------------------------------|----------------------------------|-------------|---------|------------------------------------------------------------------------|
| FRAME SYSTEM                                    | FLOOR TO FLOOR HEIGHT                         | INTERIOR WAL                          | _L FINISH (c            | OF EXTERIOR WALL PAC        |                                                        | 1 COAT 🗌 2 COAT           |                       |                               | INTERIOR WOOD SPECIES- UNFI      | IŅIĢHĒD.    |         | FLOOR ROC<br>First Floor, 001                                          |
|                                                 |                                               | · · · · · · · · · · · · · · · · · · · | · · · · · · · · · · ·   |                             |                                                        |                           |                       | 3/4" 7/8" 1-1/8"              |                                  | -           |         |                                                                        |
| PANELS ONLY                                     |                                               | BY OTHERS                             |                         |                             |                                                        |                           |                       | 5HTS (Includes Space Bar)<br> | SIMULATED DIVIDED LIGHT          |             | )       |                                                                        |
|                                                 |                                               |                                       | OF FINISH (             | OF EXTERIOR ROOF PA         |                                                        | 1 COAT 2 COAT             |                       | Exterior Grille w/ Removable  |                                  |             |         | -                                                                      |
|                                                 |                                               |                                       | · · · · · · · · · ·     |                             |                                                        |                           |                       | M MULLIONS STANDARD (UNI      | LESS NOTED OTHERWISE)            |             |         | _                                                                      |
|                                                 |                                               | BY OTHERS                             |                         |                             |                                                        |                           |                       | ONLY PROVIDED BY AMER         | RICAN POST & BEAM                |             |         |                                                                        |
|                                                 |                                               | CEILING FINIS                         | H                       |                             |                                                        | 1 COAT 2 COAT             |                       |                               |                                  |             |         |                                                                        |
| GARAGE<br>STICK BUILT B.O.                      |                                               | 2x8 T&G IS FOR SUBFLOO                | )R ONLY - MATERIAL      | FOR FINISH FLOOR BY         | OTHERS                                                 |                           | · ·                   | V                             | NINDOW SCHEDULE                  | =           |         | _                                                                      |
|                                                 |                                               |                                       |                         |                             |                                                        |                           |                       | Rough Opening                 |                                  |             | Notes   | _                                                                      |
| RELATED STRUCTURES                              | _ ENTRY, BREEZEWAY, DECKS ETC.                | BY OTHERS                             |                         |                             |                                                        |                           | 1 C12                 | 2'-0 5/8"×2'-0 5/8'           | "                                |             |         |                                                                        |
|                                                 |                                               |                                       |                         |                             |                                                        |                           | 2 DHP3062             | 3'-2 1/8"×6'-4 7/8'           |                                  |             |         |                                                                        |
| INCLUDE MIDGIRTS & WINDO                        | W POSTS (SIPS ONLY)                           | AI                                    | DDITIC                  | NAL MA                      | ATERIALS                                               |                           |                       |                               |                                  |             |         |                                                                        |
| FRAME(S) SPECIES 🗌 CHA                          | MFERING   1/2"   3/8"                         | QUANTITIES LISTED E                   | SELOW REPRES            | ENT ESTIMATES M             | ATERIALS WILL BE INCLUDED I                            |                           |                       |                               |                                  |             |         |                                                                        |
| EASTERN WHITE #2                                | DOUGLAS FIR<br>SELECT STRUCTURAL              | TIMBERPEG PACKAG                      | SE BASED ON Q           | NUANTITIES NOTED.           | IF BUILDER REQUIRES MORE<br>S WILL BE PROVIDED AT AN A | MATERIAL THAN             |                       |                               |                                  |             |         |                                                                        |
| STRAIGHT BRACES                                 |                                               | COST. BUILDER TO V                    | -                       |                             | MATERIALS TO BE PROVIDED                               |                           |                       |                               |                                  |             |         |                                                                        |
|                                                 |                                               |                                       | LENG                    | STH QI                      | JANTITY FOR USE AT                                     |                           |                       |                               |                                  |             |         |                                                                        |
|                                                 |                                               |                                       |                         | · · · · · · · · · · · · · · | · · · · · · · · · · · · · · · · · · ·                  | · · · · · · · · · · · · · |                       |                               |                                  |             |         |                                                                        |
|                                                 |                                               |                                       |                         | · · · · · · · · · · ·       |                                                        |                           |                       |                               |                                  |             |         |                                                                        |
| EWC-BARDOBEC                                    |                                               |                                       |                         |                             |                                                        |                           |                       |                               |                                  |             |         |                                                                        |
|                                                 |                                               |                                       |                         |                             |                                                        |                           |                       |                               |                                  |             |         | FIRST FLOOR DECK (                                                     |
|                                                 |                                               |                                       |                         |                             | · · · · · · · · · · · · · · · · · · ·                  |                           |                       |                               |                                  |             |         | BUILT-UP 2x                                                            |
| BY OTHERS                                       |                                               |                                       |                         |                             |                                                        |                           |                       |                               |                                  |             |         | <ul> <li>☐ STEEL WF</li> <li>☐ TJI'S - DEPTH <u>11 7/8</u>"</li> </ul> |
| TRIM (EXTERIOR)                                 | PREFINISH 1 COAT 2 COAT                       |                                       |                         |                             |                                                        |                           |                       |                               |                                  |             |         |                                                                        |
|                                                 | PREPRIMED                                     |                                       |                         |                             |                                                        |                           |                       |                               |                                  |             |         | PLYWOOD THICKNESS                                                      |
| CEDAR (5/4 ONLY- 1" FINISHED)                   | STANDARD                                      |                                       |                         |                             |                                                        |                           |                       |                               |                                  |             |         | FOUNDATION (BY OTH                                                     |
|                                                 |                                               | TYPE                                  | AN                      | 10UNT (S.F.)                | FOR USE AT                                             |                           |                       |                               |                                  |             |         | SLAB ( <u>4</u> " POURED)                                              |
|                                                 | FFIT CUSTOM JET BLOCKS                        | ·····                                 | · · · · · · · · · · ·   |                             |                                                        |                           |                       |                               |                                  |             |         |                                                                        |
| 4/4 (3/4" FINISHED)                             |                                               |                                       |                         |                             |                                                        | <u></u>                   |                       |                               |                                  |             |         | TULL BASEMENT (_ " CO                                                  |
| ■ 5/4 (1" FINISHED)<br>12 " GABLE OVERHANG 12 " |                                               |                                       |                         |                             |                                                        |                           |                       |                               |                                  |             |         | FULL BASEMENT (SUPE)       CRAWL SPACE ( POL                           |
| BY OTHERS                                       |                                               |                                       | SIZE AM<br>1×4          | 10UNT (L.F.)                |                                                        | · · · · · · · · · · · · · |                       |                               | 200R SCHEDULE<br>pening Location | 1 FIRE      | Remarks |                                                                        |
|                                                 |                                               |                                       | 1×6                     |                             |                                                        |                           | 1 FWH3068             | 3'-1"×6'-8"                   |                                  |             |         |                                                                        |
| ROOFING PITCH 4:12,                             | <u>8:12</u>                                   |                                       | 1×8                     |                             | · · · · · · · · · · · · · · · · · · ·                  |                           |                       |                               |                                  | I           |         |                                                                        |
| GAF ASPHALT SHINGLES-TIN                        | IBERLINE ULTRA HD                             |                                       | 1x12                    |                             |                                                        | <u></u>                   |                       |                               |                                  |             |         | MA STATE                                                               |
|                                                 | · · · · · · · · · · · · · · · · · · ·         |                                       |                         | IMBER OF BUNDLE             | ES FOR USE AT                                          |                           |                       |                               |                                  |             |         | ENERGY CODE IS IECC 20                                                 |
| BY OTHERS                                       |                                               |                                       |                         |                             |                                                        | · · · · · · · · · · · · · |                       |                               |                                  |             |         | ELEVATION OF SITE                                                      |
|                                                 |                                               |                                       | · · · · · · · · · · · · |                             | · · · · · · · · · · · · · · · · · · ·                  |                           |                       |                               |                                  |             |         | ENGINEER:                                                              |
| GAF ASPHALT SHINGLES-TIN                        | ABERLINE ULTRA HD                             | STRAPPING                             |                         |                             |                                                        |                           |                       |                               |                                  |             |         |                                                                        |
| BY OTHERS                                       |                                               |                                       | AM                      | 10UNT (L.F.)                |                                                        | · · · · · · · · · · · · · |                       |                               |                                  |             |         |                                                                        |
| URAP & STRAP INSULATION                         | ON (RIGID POLYISOCYANURATE)                   |                                       |                         |                             |                                                        |                           |                       |                               |                                  |             |         |                                                                        |
| AT WALLS "                                      | AT ROOF "                                     | $\square \text{ INSULATION } ($       | (RIGID POLYISC          | OCYANURATE)                 |                                                        | <u> </u>                  |                       |                               |                                  |             |         |                                                                        |
| w/ STRAPPING (SEE A-502)                        | $\square$ w/ STRAPPING (SEE A-501)            | NUMBER OF                             |                         | BER OF                      | FOR USE AT                                             |                           |                       |                               |                                  |             |         |                                                                        |
| BY OTHERS                                       |                                               | 4'x8'x1" SHEETS                       |                         | X2" SHEETS                  |                                                        |                           |                       |                               |                                  |             |         | <u></u>                                                                |
| STRUCTURAL INSULATED                            | PANELS (SIP)                                  |                                       |                         | 10UNT (S.F.)                | FOR USE AT                                             |                           |                       |                               |                                  |             |         | DESIGN LOADS - CO                                                      |
| MANUFACTURER: FOARD                             |                                               | ·····                                 | · · · · · · · · · ·     |                             |                                                        |                           |                       |                               |                                  |             |         | 35 PSF GROUND SNOW LO                                                  |
| ■ WALL PANELS<br>PANEL THICKNESS : 6 1/2"       | PANEL THICKNESS : 10 1/4"                     |                                       |                         | · · · · · · · · · · · ·     | · · · · · · · · · · · · · · · · · · ·                  | <u> </u>                  |                       |                               |                                  |             |         | 120 MPH BASIC WIND SPEED                                               |
| FARLE THICKIESS : 0 172                         | FOAM CORE : EPS                               |                                       |                         | 10UNT (S.F.)                | FOR USE AT                                             |                           |                       |                               |                                  |             |         |                                                                        |
| PRE-CUT                                         | PRE-CUT                                       | ·····                                 |                         |                             |                                                        | · · · · · · · · · · · ·   |                       |                               |                                  |             |         | (A, B, C OR D)                                                         |
| BY OTHERS                                       | STRAPPING (SEE A-501)                         |                                       | , <del>  </del>         |                             | · · · · ·   · · · · · · · · · · · ·                    |                           |                       |                               |                                  |             |         | - SEISMIC ZONE (A, B, C, D1, D2 OR E)                                  |
|                                                 | <b>TEMBRANE</b> (w/1/4" PLYWOOD SPACERS B.O.) | TYPE                                  | A                       | 10UNT (S.F.)                | FOR USE AT                                             |                           |                       |                               |                                  |             |         | FIRE RATINGS                                                           |
|                                                 | CK BUILT WALLS                                |                                       |                         |                             | · · · · · · · · · · · · · · · · · · ·                  |                           |                       |                               |                                  |             |         |                                                                        |
| BY OTHERS                                       |                                               |                                       |                         |                             |                                                        |                           |                       |                               |                                  |             |         |                                                                        |
|                                                 |                                               |                                       |                         |                             |                                                        |                           |                       |                               |                                  |             | NOTES   |                                                                        |
|                                                 |                                               |                                       |                         |                             | WARNING REGARDING                                      | G GURGTITUTION            | 5                     |                               |                                  |             |         |                                                                        |
|                                                 |                                               |                                       |                         |                             | AMERICAN POST & BEAM I                                 |                           |                       | ITEMS ONLY. IN THE E          | EVENT THAT A MATERIAL            | . OR        |         |                                                                        |
|                                                 | CANTDO                                        | CT o                                  | DE                      |                             | COMPONENT IS SUBSTITUT                                 |                           | •                     | ST & BEAM CANNOT A            | SSURE THE SATISFACTO             | RY          |         |                                                                        |
| ANERI                                           | CAN PC                                        | JJI &.                                | DCI                     | <b>IVI</b>                  | PERFORMANCE OF THE S<br>IF A NON-STANDARD ITEM         |                           |                       | BEAM IS NOTIFIED OF           | THIS SUBSTITUTION. THE           | SUBSTITUTED |         |                                                                        |
|                                                 |                                               |                                       |                         |                             | ITEM WILL BE INDICATED A                               | AS "BY OTHERS" OF         | R (B.O.) ON THE DRAWI | NGS. IT IS THE BUILDE         | RS RESPONSIBILITY TO             | PROPERLY    |         |                                                                        |
| 7 1                                             | C 1                                           | 1                                     | 1 т · ·                 |                             | DETAIL AND INSTALL THES<br>SUBSTITUTIONS IN THIS CA    |                           |                       |                               |                                  |             |         |                                                                        |
| IVIOAETA .                                      | Solutions to Ti                               | aditional                             |                         | ig                          | ROOFING REQUIRING SOF                                  | FIT AND RIDGE VEN         | NTING. BRICK OR STON  | E VENEERS; VINYL OF           | R ALUMINUM SIDING OR A           | ANY OTHER   |         |                                                                        |
|                                                 | BELIEVE THAT THESE DRAWINGS ARE AC            |                                       |                         |                             | MATERIAL OR COMPONEN                                   | NT NOT TYPICALLY          | PROVIDED AND DETAIL   | ED IN THE AMERICAN            | POST & BEAM BUILDING             | SYSTEM.     |         |                                                                        |