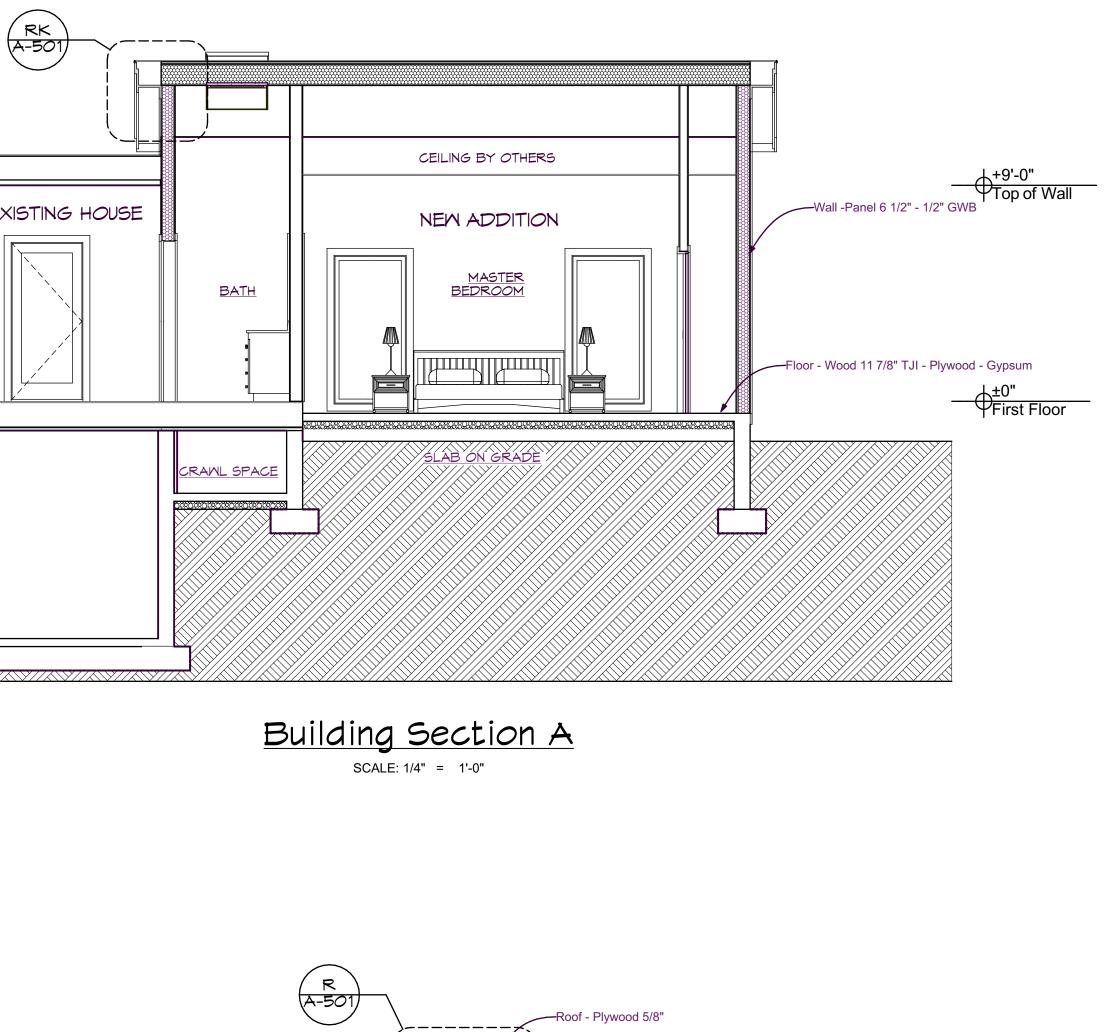

|
|                                                                                                                                                                                                                                                                                                                                                            |
| 1                                                                                                                                                                                                                                                                                                                                                          |







+9'-0" Top of Wall

±0" First Floor



Building Section B SCALE: 1/4" = 1'-0"





#30 ASTM D4869 TYPE III ASPHALT SATURATED ORGANIC ASPHALT -





SCALE: 1 1/2"= 1'-0"

## REFER TO FOARD BUILDING SYSTEMS MANUAL FOR PANEL INSTALLATION GUIDELINES

NOTES:

### \_ITALIC TEXT INDICATES AMERICAN POST & BEAM PACKAGE ITEMS

\_\_\_\_ STANDARD TEXT INDICATES MATERIAL OR WORK BY OTHERS \_\_\_\_ FOR FOUNDATION & FIRST FLOOR DECK SEE DRWG "S-101"

- \_\_\_\_ REFER TO NAILING SCHEDULE DRWG "S-002"J
- \_\_\_\_ NON-HARDENING SILICONE LATEX CAULK RECOMMENDED

| AMERICAN POST & BEAM<br>Modern Solutions to Traditional Living