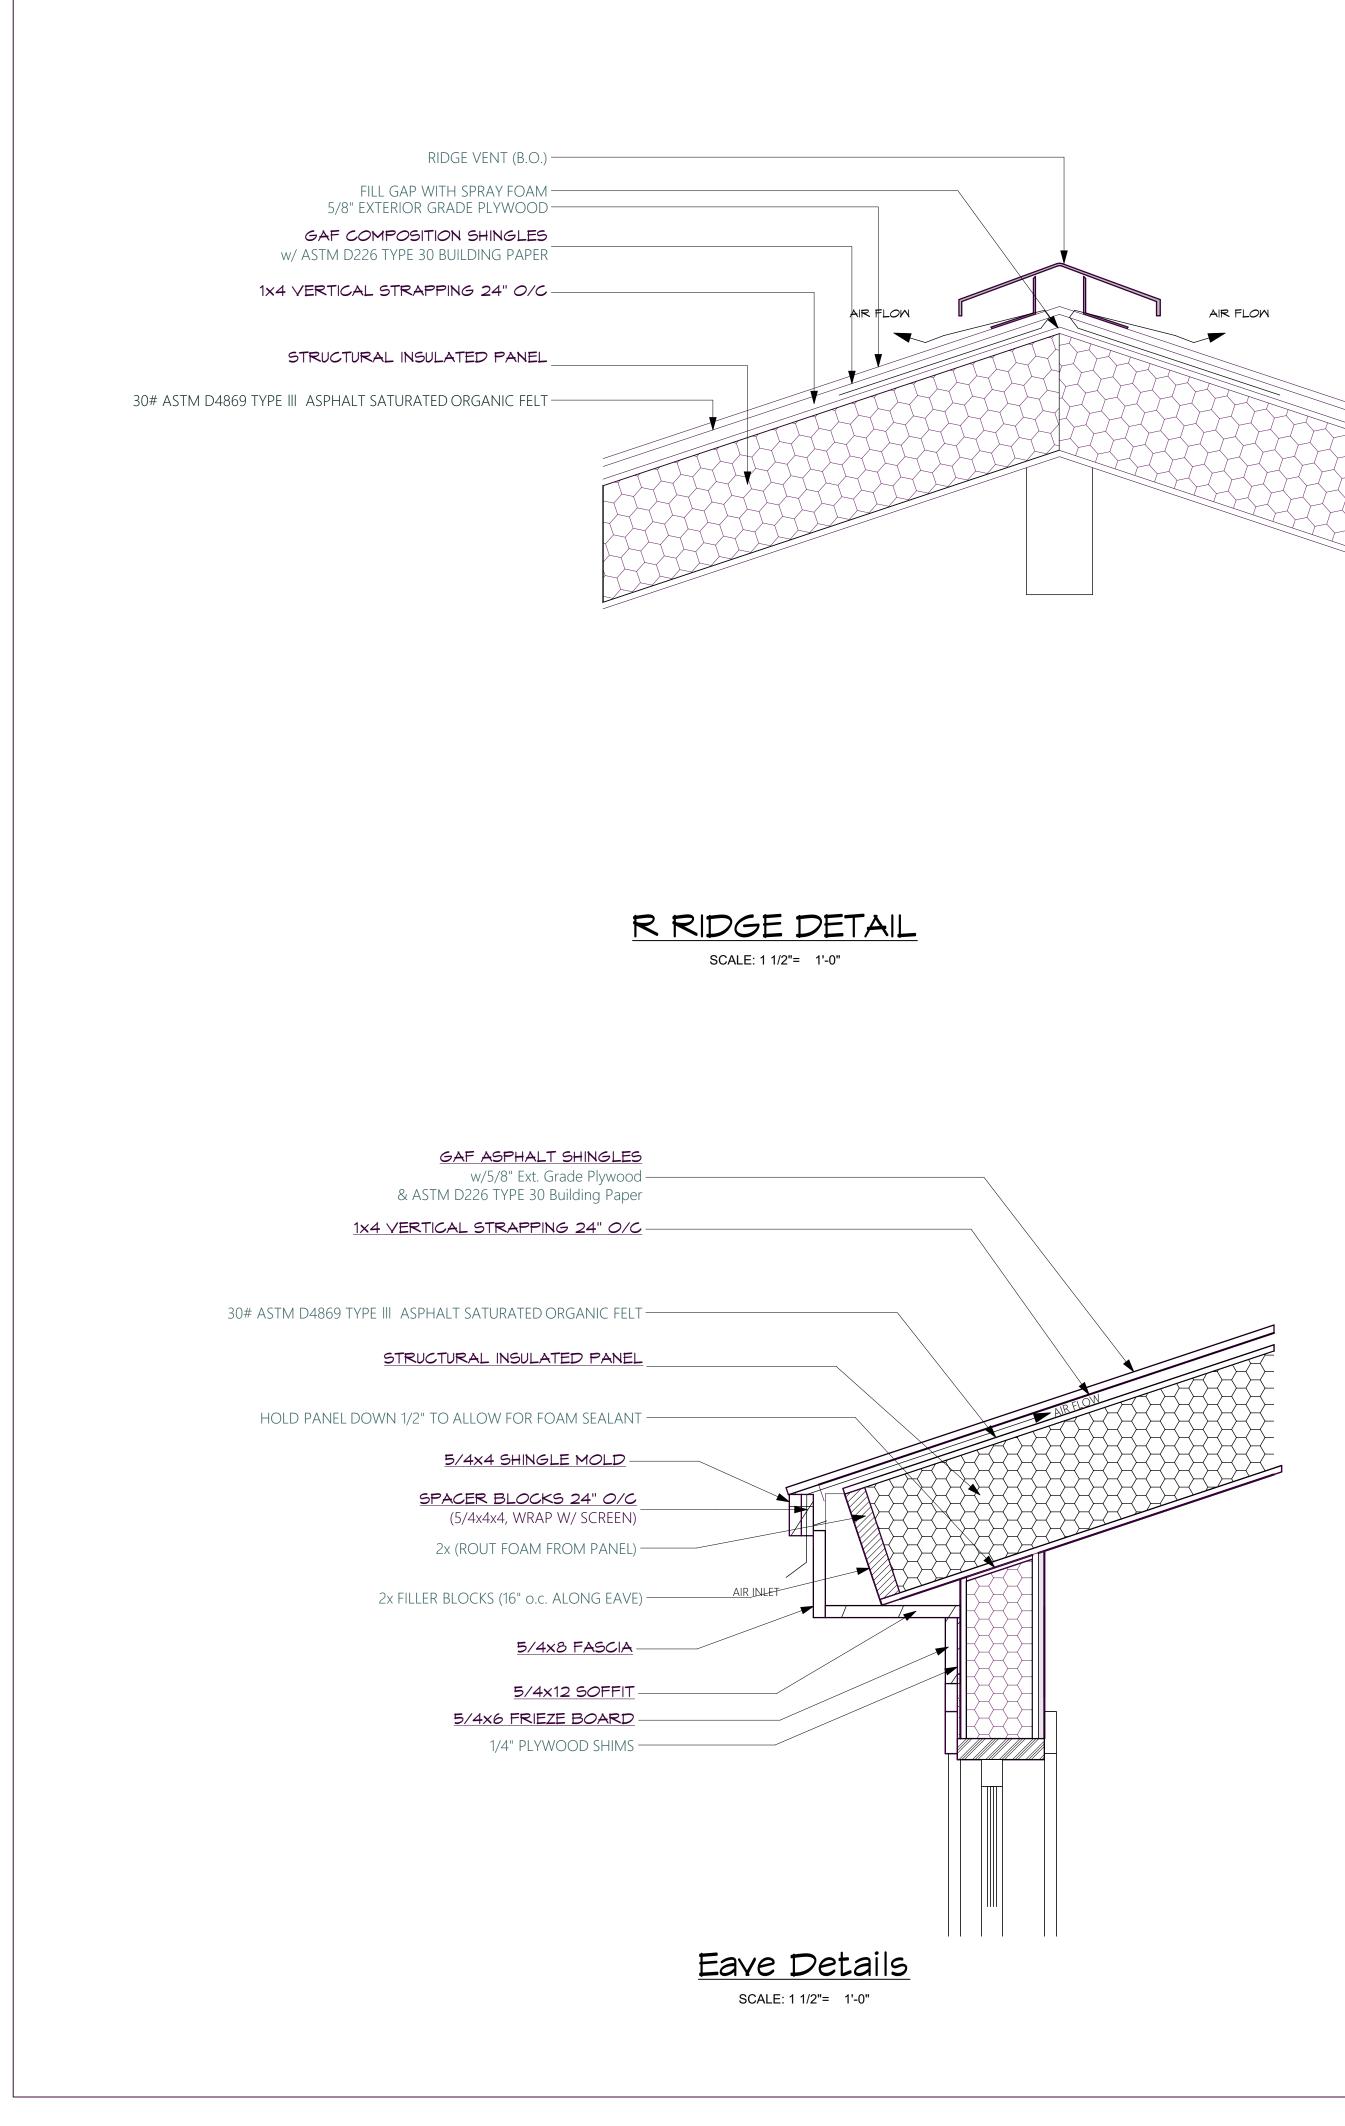

|
|                                                                                                                                                                                                                                                                                                                                                            |
| 1                                                                                                                                                                                                                                                                                                                                                          |







+9'-0" Top of Wall

±0" First Floor



Building Section B SCALE: 1/4" = 1'-0"





#30 ASTM D4869 TYPE III ASPHALT SATURATED ORGANIC ASPHALT -





SCALE: 1 1/2"= 1'-0"

## REFER TO FOARD BUILDING SYSTEMS MANUAL FOR PANEL INSTALLATION GUIDELINES

NOTES:

### \_ITALIC TEXT INDICATES AMERICAN POST & BEAM PACKAGE ITEMS

\_\_\_\_ STANDARD TEXT INDICATES MATERIAL OR WORK BY OTHERS \_\_\_\_ FOR FOUNDATION & FIRST FLOOR DECK SEE DRWG "S-101"

- \_\_\_\_ REFER TO NAILING SCHEDULE DRWG "S-002"J
- \_\_\_\_ NON-HARDENING SILICONE LATEX CAULK RECOMMENDED

| AMERICAN POST & BEAM<br>Modern Solutions to Traditional Living