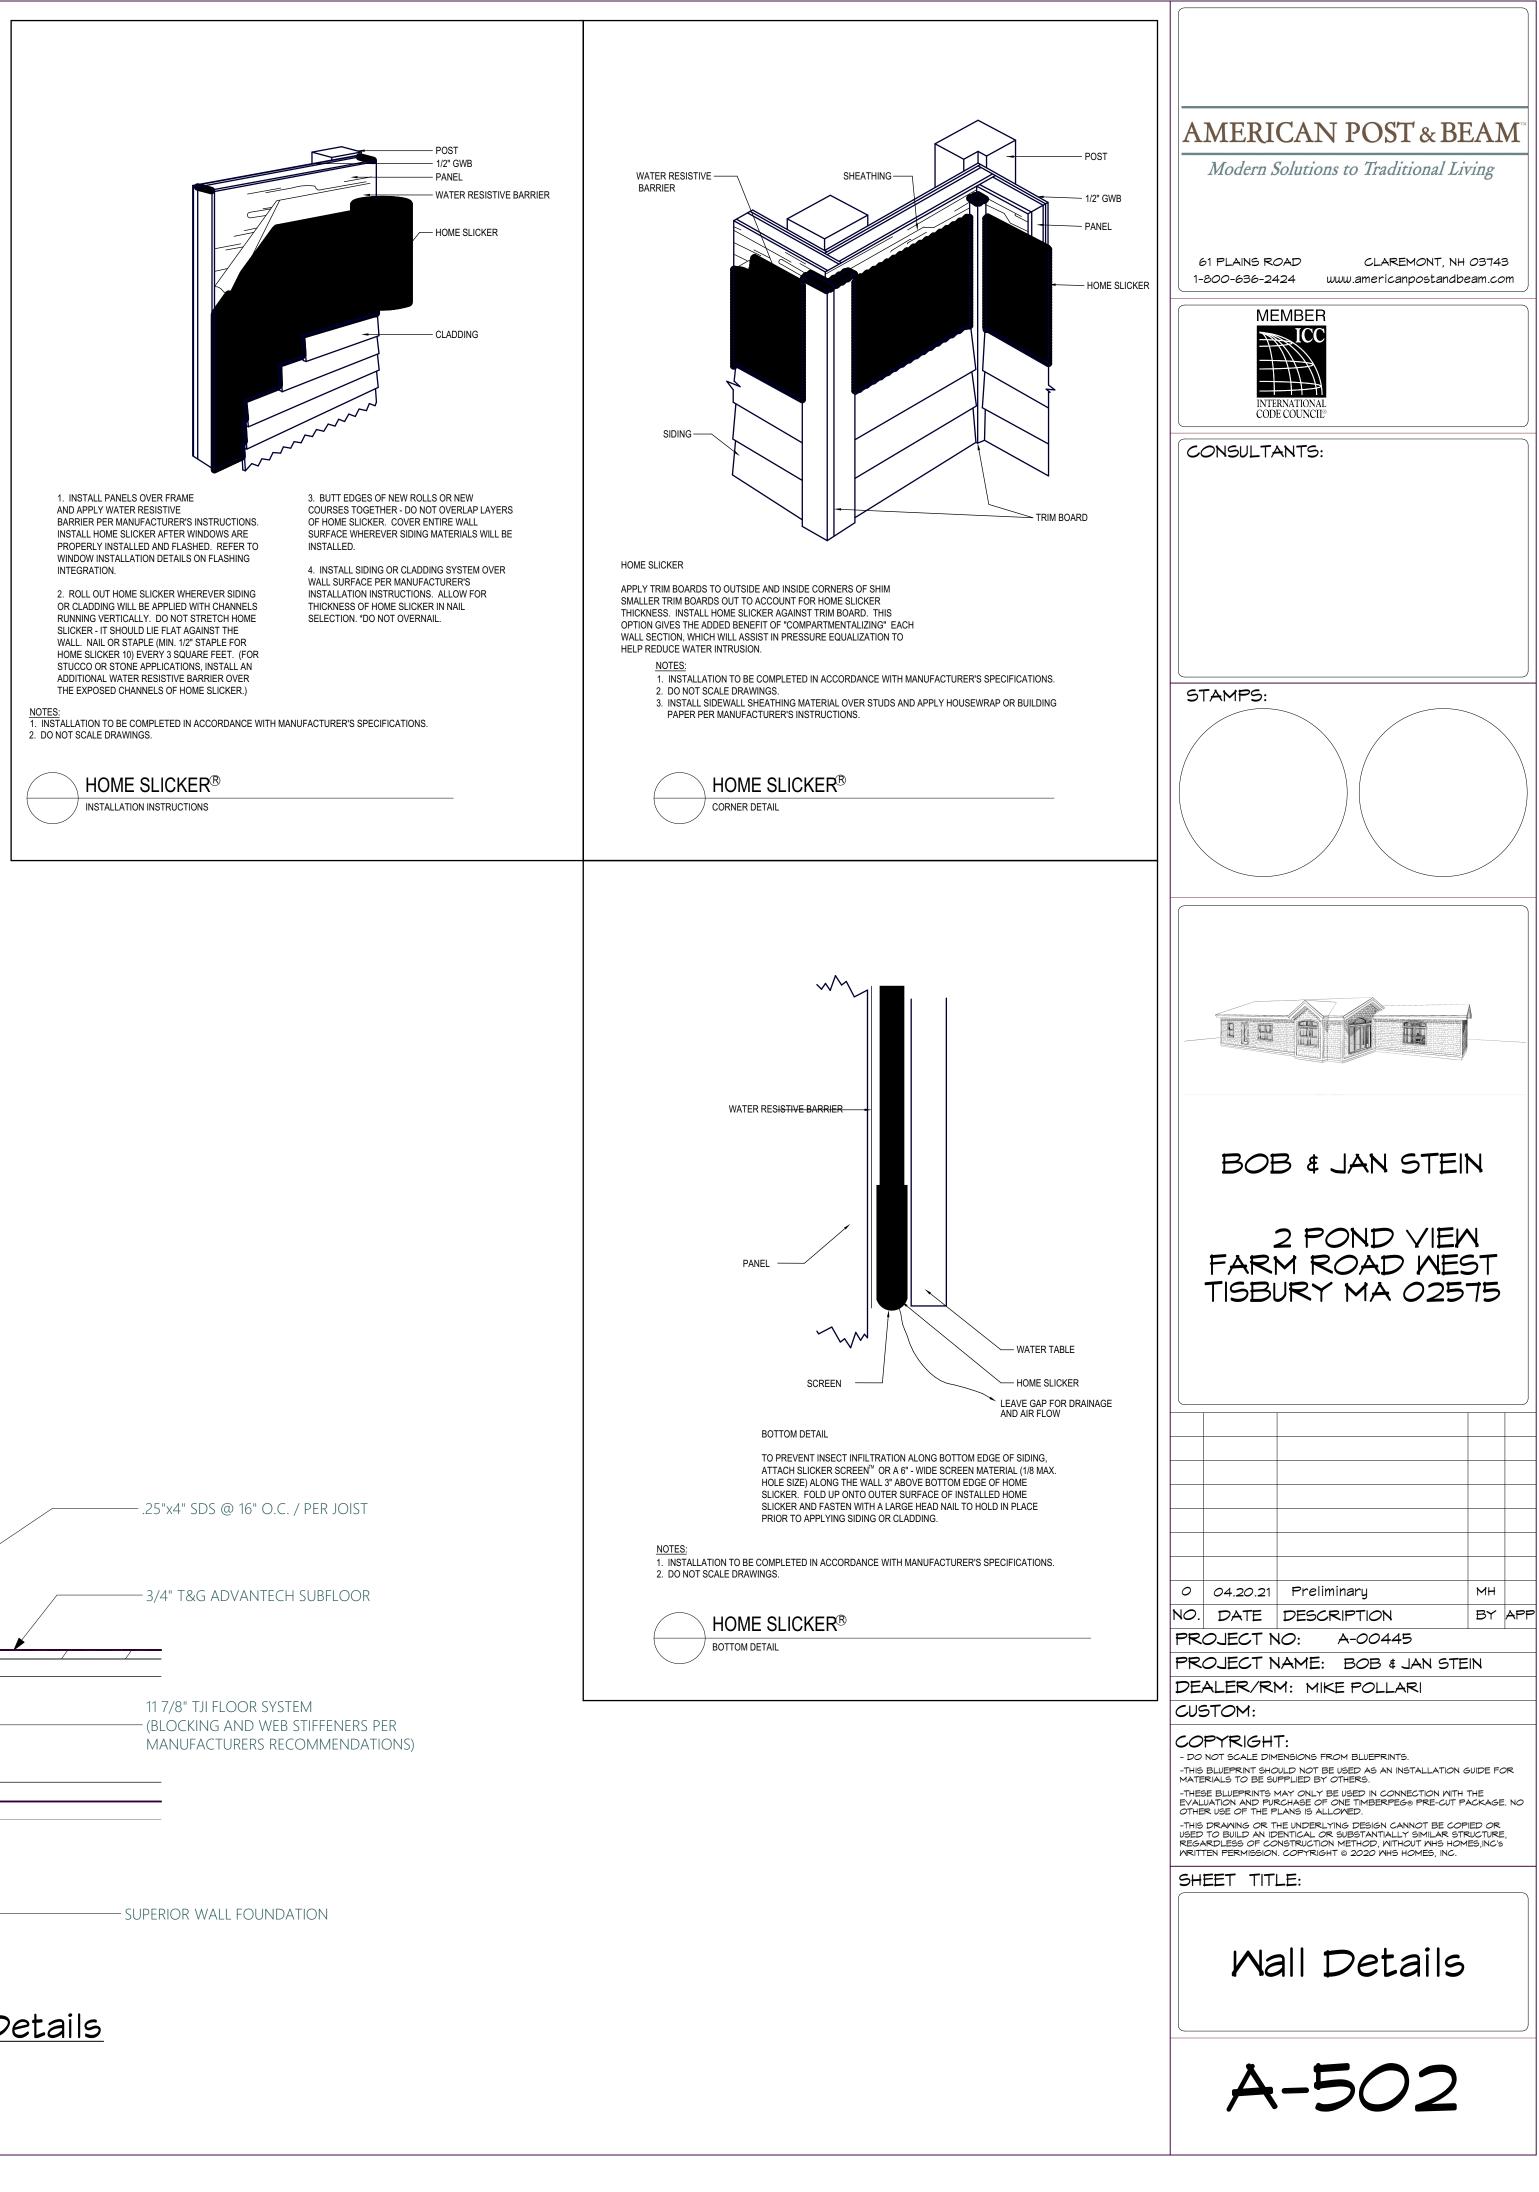

|
| A-501                                                                                                                                                                                                                                                                                                                                                                                                                                                                                                                                                                                                                               |



M2 Mall to Inside Corner Details SCALE: 1 1/2"= 1'-0"



M1 Wall to Frame Details

SCALE: 1 1/2"= 1'-0"

- HOMESLICKER ® - EXTERIOR SIDING



REFER TO FOARD BUILDING SYSTEMS MANUAL FOR PANEL INSTALLATION GUIDELINES

## NOTES:

### ITALIC TEXT INDICATES AMERICAN POST & BEAM PACKAGE ITEMS

- \_\_\_\_ STANDARD TEXT INDICATES MATERIAL OR WORK BY OTHERS
- \_\_\_\_ FOR FOUNDATION & FIRST FLOOR DECK SEE DRWG "S-101"
- \_\_\_\_ REFER TO NAILING SCHEDULE DRWG "S-002"J
- \_\_\_\_NON-HARDENING SILICONE LATEX CAULK RECOMMENDED









Roof Package Coverage SCALE: 1/4" = 1'-0"





| AMERICAN POST & BEAM <sup>®</sup><br>Modern Solutions to Traditional Living