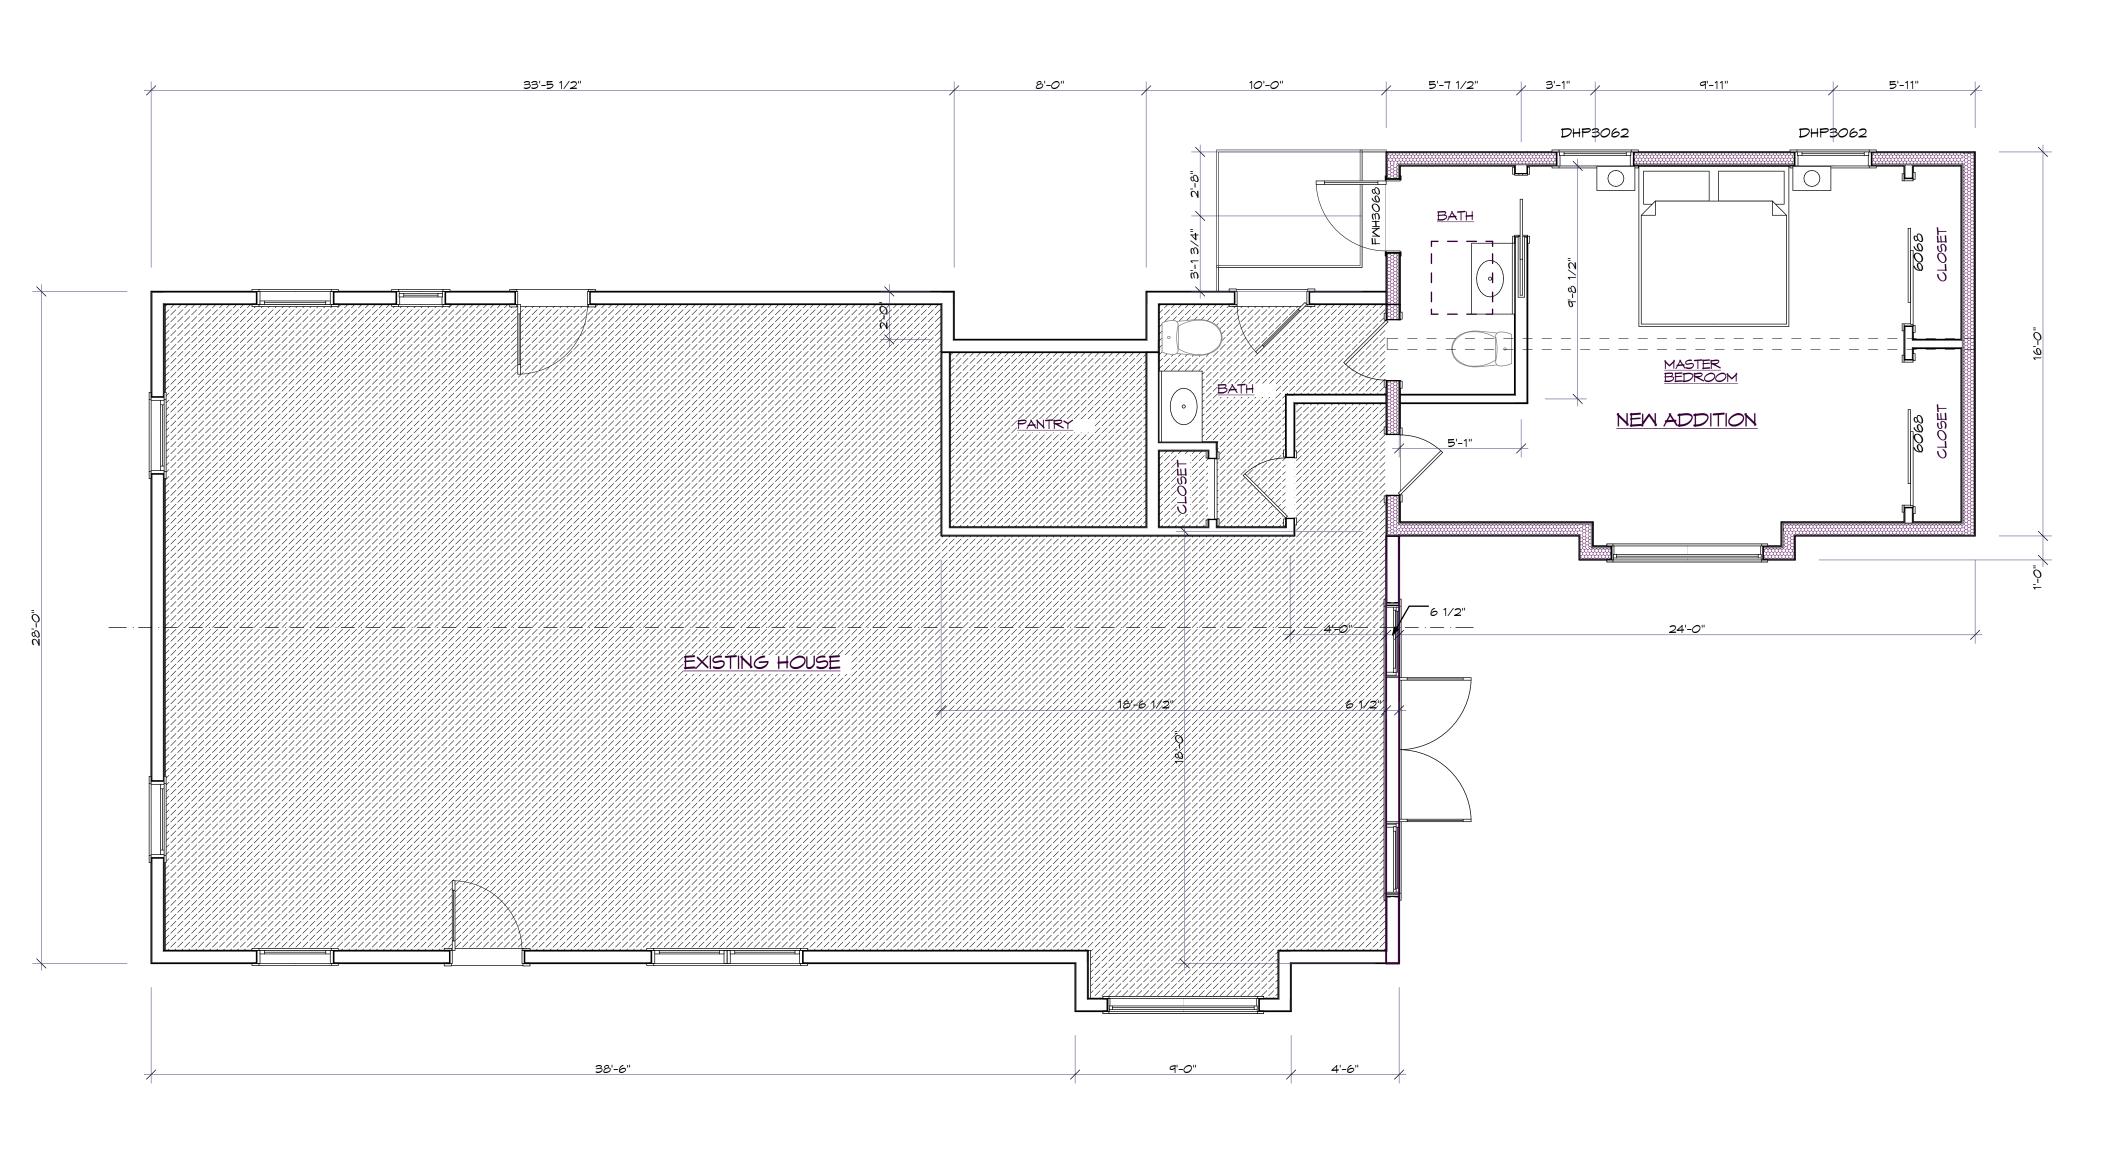

# MILLWORK SCHEDULE

|               | ROOM AREAS SCHEDULE                                                                    | <ul> <li>30 LB. FELT 18" WIDE (BETWEEN SHAKE LAYERS) ON ROOFS</li> <li>6 MIL POLY VAPOR BARRIER (OVER INTERIOR FINISH)</li> </ul>                                                                     |
|---------------|----------------------------------------------------------------------------------------|-------------------------------------------------------------------------------------------------------------------------------------------------------------------------------------------------------|
|               | FLOOR ROOM AREA                                                                        | • THE USE OF AN AIR BARRIER (SUCH AS TYVEK OR TYPAR) AS PART<br>OF THE TIMBERPEG BUILT-UP WALL SYSTEM IS OPTIONAL AND                                                                                 |
|               | First Floor, 001                                                                       | SHOULD BE USED AT THE DISCRETION OF THE BUILDER AND<br>LOCALLY ACCEPTED BUILDING PRACTICE<br>• FLASHING FOR DOORS, WINDOWS (IF REQUIRED)                                                              |
|               | NEW ADDITION 346.73                                                                    | <ul> <li>STEP FLASHING, CRICKET, AND VALLEY FLASHING AT CHIMNEYS</li> <li>CAULKING (CLEAR SILICONE RECOMMENDED FOR DOORS AND WINDOWS)</li> </ul>                                                      |
|               | 346.73 sq ft                                                                           | <ul> <li>ALL WINDOW AND DOOR EXTENSION JAMBS</li> <li>FOAM POLYCEL AT INSULATION JOINTS</li> <li>FLASHING AT ROOF TO ADJACENT SIDE WALLS</li> </ul>                                                   |
|               | -                                                                                      | <ul> <li>IF 1x8 PINE AT INTERIOR WALLS IS TO BE DELETED FROM PACKAGE,<br/>BUILDER SHALL SUPPLY AND INSTALL 1/2" SHEETROCK (BLUEBOARD)</li> </ul>                                                      |
|               |                                                                                        | AND 1/2" PLYWOOD BACKER BOARD FOR INTERIOR WALL FINISH.<br>WORK BY BUILDER - IN ADDITION TO PACKAGE ASSEMBLY                                                                                          |
|               |                                                                                        | <ul> <li>FRAMING OF FIRST FLOOR AND ALL OTHER WORK SHOWN ON<br/>DRAWINGS AS "BY OTHERS" OR (B.O.)</li> </ul>                                                                                          |
|               | _                                                                                      | <ul> <li>SITE WORK, CONCRETE WORK, MASONRY WORK, EXTERIOR DECKS AND<br/>STEPS, ALL INTERIOR STUD PARTITIONS AND FINISHES, INTERIOR</li> </ul>                                                         |
|               |                                                                                        | MILLWORK INCLUDING ALL INTERIOR DOORS AND TRIM, PAINTING AND<br>STAINING, PLUMBING, ELECTRICAL, HEATING AND AIR CONDITIONING                                                                          |
|               |                                                                                        | <ul> <li>COORDINATION AND INSTALLATION OF ALL UTILITIES (SEMER, WATER,<br/>ELECTRIC, AND TELEPHONE)</li> <li>CONSTRUCTION OF CRICKET ROOFS WHEN REQUIRED BETWEEN TIMBER</li> </ul>                    |
|               | _                                                                                      | FRAMES, INCLUDING INSULATION, VAPOR BARRIERS, AND ROOF VENTS<br>AT CRICKET ROOFS.                                                                                                                     |
|               |                                                                                        | <ul> <li>CONVENTIONAL FRAMING AT RECESSED ENTRIES, OVERHANGS OR<br/>PORCHES.</li> <li>OBTAIN PERMITS AND LOCAL APPROVALS.</li> </ul>                                                                  |
|               |                                                                                        | DIMENSIONS / DETAILS BY BUILDER                                                                                                                                                                       |
|               |                                                                                        | <ul> <li>WORK NOTED "BY OTHERS" OR (B.O.) SHALL BE COORDINATED AND<br/>DETAILED BY THE BUILDER.</li> </ul>                                                                                            |
|               |                                                                                        | <ul> <li>FINAL DIMENSIONS OF INTERIOR LAYOUT SHALL BE DETERMINED BY<br/>BUILDER IN ACCORDANCE WITH OWNER'S FINAL SELECTION OF INTERIOR<br/>FINISHES, REVIEW WINDOW AND SKYLIGHT LOCATIONS.</li> </ul> |
|               |                                                                                        | <ul> <li>DO NOT SCALE DRAWINGS.</li> <li>BUILDER SHALL MAKE ALL NECESSARY ADJUSTMENTS TO</li> </ul>                                                                                                   |
|               |                                                                                        | ACCOMMODATE CABINETS, COUNTERS, APPLIANCES, SHELVING, FLOOR<br>FINISHES, PLUMBING AND ELECTRICAL FIXTURES.                                                                                            |
|               |                                                                                        | <ul> <li>FLOOR TO FLOOR HEIGHT IS MEASURED FROM TOP OF SUBFLOOR<br/>(PLYWOOD) AT FIRST FLOOR TO TOP OF FLOOR JOISTS AT SECOND<br/>FLOOR.</li> </ul>                                                   |
|               | FIRST FLOOR DECK (BY OTHERS)                                                           | <ul> <li>NOTE THAT STAIR RISER AND TREAD DIMENSIONS MUST BE<br/>CALCULATED AT THE SITE TO ACCOMMODATE THE OWNER'S FINAL<br/>SELECTION OF FIRST AND SECOND FLOOR FINISHES.</li> </ul>                  |
|               |                                                                                        | <ul> <li>FINAL LOCATION OF ALL INTERIOR PARTITIONS TO BE DETERMINED</li> <li>© SITE</li> </ul>                                                                                                        |
|               | STEEL WF                                                                               | <ul> <li>SITE</li> <li>ALL EXTERIOR DECKS, STEPS, RAILS AND SUPPORTS ARE BY OTHERS<br/>(B.O.) AND SHOULD MEET STATE AND LOCAL CODES.</li> </ul>                                                       |
|               | <ul> <li>☐ TJI'S - DEPTH <u>11 7/8</u>"</li> <li>☐ OTHER</li> </ul>                    | <ul> <li>LOCATION AND ENGINEERING OF ANY RETAINING WALLS IS BY OTHERS<br/>(B.Q.)</li> </ul>                                                                                                           |
|               | PLYWOOD THICKNESS 3/4"                                                                 | (B.O.)<br>• ANY CONSTRUCTION BY OTHERS NOTED AS TO BE VERIFIED (T.B.V.), IS<br>TO BE VERIFIED FOR ACCURACY BY THE OWNER AND/OR BUILDER                                                                |
|               | FOUNDATION (BY OTHERS)                                                                 | • THE STAIR RISER AND TREAD DIMENSIONS ARE CALCULATED FROM<br>THE TO OF THE PLYWOOD DECK TO THE TOP OF THE SECOND                                                                                     |
|               | SLAB ( <u>4</u> " POURED)                                                              | FLOOR 2x8 DECKING OR TOP OF SLEEPER FLOOR PLYWOOD.<br>BUILDER TO ADJUST FOR FLOOR FINISHED AS NEEDED.                                                                                                 |
|               | FULL BASEMENT ( ICF)                                                                   | <ul> <li>FIREPLACE AND/OR WOODSTOVE INSTALLATION IS TO COMPLY WITH<br/>ALL LOCAL, STATE AND NATIONAL FIRE SAFETY CODES AND<br/>REGULATIONS.</li> </ul>                                                |
|               | FULL BASEMENT (" CONCRETE BLOCK) FULL BASEMENT (SUPERIOR WALL)                         | <ul> <li>RELOCATION OF EXISTING MILLWORK, AND INSTALLATION OF FILL</li> <li>FRAMING TO BE SPECIFIED LOCALLY.</li> </ul>                                                                               |
|               | CRAWL SPACE (_" POURED)                                                                | • ALL DOORS, WALLS AND CEILINGS BETWEEN TH EGARAGE AND                                                                                                                                                |
| 9             | ENGINEERING REQUIREMENTS                                                               | LIVING SPACES ARE TO MEET ALL FIRE AND SAFETY CODE<br>REGULATIONS.                                                                                                                                    |
|               | ENGINEERING STAMP REQUIRED ON DRAWINGS                                                 |                                                                                                                                                                                                       |
|               |                                                                                        | LEGEND                                                                                                                                                                                                |
|               | ENERGY CODE IS IECC 2015                                                               | (B.O.) = INDICATES "BY OTHERS"                                                                                                                                                                        |
|               | ELEVATION OF SITE FT. ABOVE SEA LEVEL                                                  | (T.B.V.) = TO BE VERIFIED "BY OTHERS"                                                                                                                                                                 |
|               | ENGINEER:                                                                              | SECTION#                                                                                                                                                                                              |
|               | · · · · · · · · · · · · · · · · · · ·                                                  | BUILDING SECTION                                                                                                                                                                                      |
|               |                                                                                        |                                                                                                                                                                                                       |
|               |                                                                                        | WALL SECTION                                                                                                                                                                                          |
|               |                                                                                        | SHEET# ASOT                                                                                                                                                                                           |
|               |                                                                                        | DETAIL# M1                                                                                                                                                                                            |
|               |                                                                                        | ENLARGED DETAIL A501                                                                                                                                                                                  |
|               | DESIGN LOADS - CODE INFORMATION                                                        |                                                                                                                                                                                                       |
|               | 35 PSF GROUND SNOW LOAD                                                                |                                                                                                                                                                                                       |
|               | 120 MPH BASIC WIND SPEED                                                               |                                                                                                                                                                                                       |
|               | C         WIND EXPOSURE         CODE           (A, B, C OR D)         MASS 9TH EDITION | HEADROOM LINES                                                                                                                                                                                        |
|               | SEISMIC ZONE                                                                           | TIMBERFRAME OUTLINE                                                                                                                                                                                   |
|               | (A, B, C, D1, D2 OR E)                                                                 |                                                                                                                                                                                                       |
|               |                                                                                        | WRAP and STRAP WALL                                                                                                                                                                                   |
|               |                                                                                        |                                                                                                                                                                                                       |
|               |                                                                                        | CONVENTIONAL WALL (B.O.)                                                                                                                                                                              |
|               |                                                                                        | 110 VOLT HARD-WIRED SMOKE DETECTOR                                                                                                                                                                    |
|               |                                                                                        |                                                                                                                                                                                                       |
|               | · · · · · · · · · · · · · · · · · · ·                                                  |                                                                                                                                                                                                       |
|               | · · · · · · · · · · · · · · · · · · ·                                                  |                                                                                                                                                                                                       |
| <br>          |                                                                                        |                                                                                                                                                                                                       |
| · · · · · · · |                                                                                        |                                                                                                                                                                                                       |
| · · · · ·     |                                                                                        |                                                                                                                                                                                                       |
| <br><br>      |                                                                                        |                                                                                                                                                                                                       |
|               |                                                                                        |                                                                                                                                                                                                       |
|               |                                                                                        |                                                                                                                                                                                                       |
|               |                                                                                        |                                                                                                                                                                                                       |