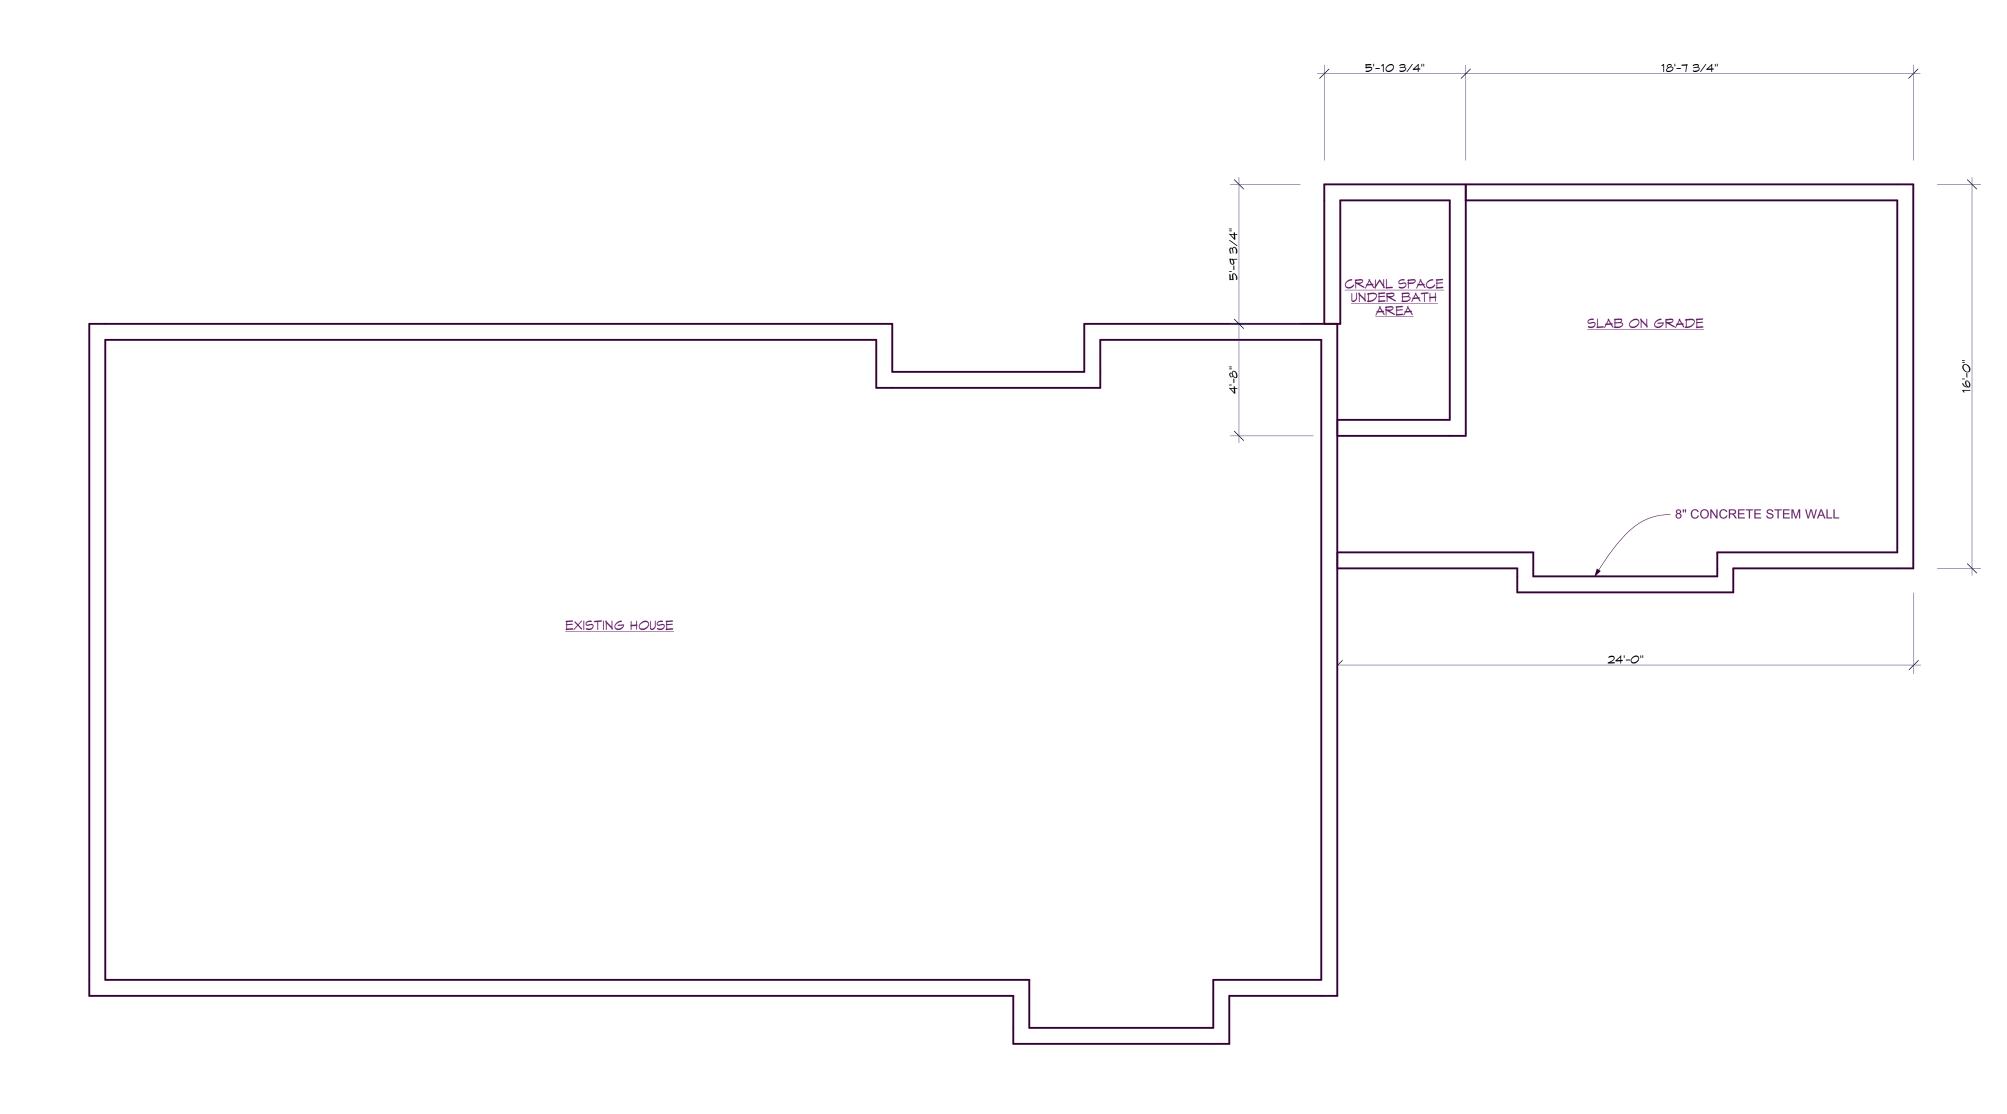

# MILLWORK SCHEDULE

|               | ROOM AREAS SCHEDULE                                                                    | <ul> <li>30 LB. FELT 18" WIDE (BETWEEN SHAKE LAYERS) ON ROOFS</li> <li>6 MIL POLY VAPOR BARRIER (OVER INTERIOR FINISH)</li> </ul>                                                                     |
|---------------|----------------------------------------------------------------------------------------|-------------------------------------------------------------------------------------------------------------------------------------------------------------------------------------------------------|
|               | FLOOR ROOM AREA                                                                        | • THE USE OF AN AIR BARRIER (SUCH AS TYVEK OR TYPAR) AS PART<br>OF THE TIMBERPEG BUILT-UP WALL SYSTEM IS OPTIONAL AND                                                                                 |
|               | First Floor, 001                                                                       | SHOULD BE USED AT THE DISCRETION OF THE BUILDER AND<br>LOCALLY ACCEPTED BUILDING PRACTICE<br>• FLASHING FOR DOORS, WINDOWS (IF REQUIRED)                                                              |
|               | NEW ADDITION 346.73                                                                    | <ul> <li>STEP FLASHING, CRICKET, AND VALLEY FLASHING AT CHIMNEYS</li> <li>CAULKING (CLEAR SILICONE RECOMMENDED FOR DOORS AND WINDOWS)</li> </ul>                                                      |
|               | 346.73 sq ft                                                                           | <ul> <li>ALL WINDOW AND DOOR EXTENSION JAMBS</li> <li>FOAM POLYCEL AT INSULATION JOINTS</li> <li>FLASHING AT ROOF TO ADJACENT SIDE WALLS</li> </ul>                                                   |
|               | -                                                                                      | <ul> <li>IF 1x8 PINE AT INTERIOR WALLS IS TO BE DELETED FROM PACKAGE,<br/>BUILDER SHALL SUPPLY AND INSTALL 1/2" SHEETROCK (BLUEBOARD)</li> </ul>                                                      |
|               |                                                                                        | AND 1/2" PLYWOOD BACKER BOARD FOR INTERIOR WALL FINISH.<br>WORK BY BUILDER - IN ADDITION TO PACKAGE ASSEMBLY                                                                                          |
|               |                                                                                        | <ul> <li>FRAMING OF FIRST FLOOR AND ALL OTHER WORK SHOWN ON<br/>DRAWINGS AS "BY OTHERS" OR (B.O.)</li> </ul>                                                                                          |
|               | _                                                                                      | <ul> <li>SITE WORK, CONCRETE WORK, MASONRY WORK, EXTERIOR DECKS AND<br/>STEPS, ALL INTERIOR STUD PARTITIONS AND FINISHES, INTERIOR</li> </ul>                                                         |
|               |                                                                                        | MILLWORK INCLUDING ALL INTERIOR DOORS AND TRIM, PAINTING AND<br>STAINING, PLUMBING, ELECTRICAL, HEATING AND AIR CONDITIONING                                                                          |
|               |                                                                                        | <ul> <li>COORDINATION AND INSTALLATION OF ALL UTILITIES (SEMER, WATER,<br/>ELECTRIC, AND TELEPHONE)</li> <li>CONSTRUCTION OF CRICKET ROOFS WHEN REQUIRED BETWEEN TIMBER</li> </ul>                    |
|               | _                                                                                      | FRAMES, INCLUDING INSULATION, VAPOR BARRIERS, AND ROOF VENTS<br>AT CRICKET ROOFS.                                                                                                                     |
|               |                                                                                        | <ul> <li>CONVENTIONAL FRAMING AT RECESSED ENTRIES, OVERHANGS OR<br/>PORCHES.</li> <li>OBTAIN PERMITS AND LOCAL APPROVALS.</li> </ul>                                                                  |
|               |                                                                                        | DIMENSIONS / DETAILS BY BUILDER                                                                                                                                                                       |
|               |                                                                                        | <ul> <li>WORK NOTED "BY OTHERS" OR (B.O.) SHALL BE COORDINATED AND<br/>DETAILED BY THE BUILDER.</li> </ul>                                                                                            |
|               |                                                                                        | <ul> <li>FINAL DIMENSIONS OF INTERIOR LAYOUT SHALL BE DETERMINED BY<br/>BUILDER IN ACCORDANCE WITH OWNER'S FINAL SELECTION OF INTERIOR<br/>FINISHES, REVIEW WINDOW AND SKYLIGHT LOCATIONS.</li> </ul> |
|               |                                                                                        | <ul> <li>DO NOT SCALE DRAWINGS.</li> <li>BUILDER SHALL MAKE ALL NECESSARY ADJUSTMENTS TO</li> </ul>                                                                                                   |
|               |                                                                                        | ACCOMMODATE CABINETS, COUNTERS, APPLIANCES, SHELVING, FLOOR<br>FINISHES, PLUMBING AND ELECTRICAL FIXTURES.                                                                                            |
|               |                                                                                        | <ul> <li>FLOOR TO FLOOR HEIGHT IS MEASURED FROM TOP OF SUBFLOOR<br/>(PLYWOOD) AT FIRST FLOOR TO TOP OF FLOOR JOISTS AT SECOND<br/>FLOOR.</li> </ul>                                                   |
|               | FIRST FLOOR DECK (BY OTHERS)                                                           | <ul> <li>NOTE THAT STAIR RISER AND TREAD DIMENSIONS MUST BE<br/>CALCULATED AT THE SITE TO ACCOMMODATE THE OWNER'S FINAL<br/>SELECTION OF FIRST AND SECOND FLOOR FINISHES.</li> </ul>                  |
|               |                                                                                        | <ul> <li>FINAL LOCATION OF ALL INTERIOR PARTITIONS TO BE DETERMINED</li> <li>© SITE</li> </ul>                                                                                                        |
|               | STEEL WF                                                                               | <ul> <li>SITE</li> <li>ALL EXTERIOR DECKS, STEPS, RAILS AND SUPPORTS ARE BY OTHERS<br/>(B.O.) AND SHOULD MEET STATE AND LOCAL CODES.</li> </ul>                                                       |
|               | <ul> <li>☐ TJI'S - DEPTH <u>11 7/8</u>"</li> <li>☐ OTHER</li> </ul>                    | <ul> <li>LOCATION AND ENGINEERING OF ANY RETAINING WALLS IS BY OTHERS<br/>(B.Q.)</li> </ul>                                                                                                           |
|               | PLYWOOD THICKNESS 3/4"                                                                 | (B.O.)<br>• ANY CONSTRUCTION BY OTHERS NOTED AS TO BE VERIFIED (T.B.V.), IS<br>TO BE VERIFIED FOR ACCURACY BY THE OWNER AND/OR BUILDER                                                                |
|               | FOUNDATION (BY OTHERS)                                                                 | • THE STAIR RISER AND TREAD DIMENSIONS ARE CALCULATED FROM<br>THE TO OF THE PLYWOOD DECK TO THE TOP OF THE SECOND                                                                                     |
|               | SLAB ( <u>4</u> " POURED)                                                              | FLOOR 2x8 DECKING OR TOP OF SLEEPER FLOOR PLYWOOD.<br>BUILDER TO ADJUST FOR FLOOR FINISHED AS NEEDED.                                                                                                 |
|               | FULL BASEMENT ( ICF)                                                                   | <ul> <li>FIREPLACE AND/OR WOODSTOVE INSTALLATION IS TO COMPLY WITH<br/>ALL LOCAL, STATE AND NATIONAL FIRE SAFETY CODES AND<br/>REGULATIONS.</li> </ul>                                                |
|               | FULL BASEMENT (" CONCRETE BLOCK) FULL BASEMENT (SUPERIOR WALL)                         | <ul> <li>RELOCATION OF EXISTING MILLWORK, AND INSTALLATION OF FILL</li> <li>FRAMING TO BE SPECIFIED LOCALLY.</li> </ul>                                                                               |
|               | CRAWL SPACE (_" POURED)                                                                | • ALL DOORS, WALLS AND CEILINGS BETWEEN TH EGARAGE AND                                                                                                                                                |
| 9             | ENGINEERING REQUIREMENTS                                                               | LIVING SPACES ARE TO MEET ALL FIRE AND SAFETY CODE<br>REGULATIONS.                                                                                                                                    |
|               | ENGINEERING STAMP REQUIRED ON DRAWINGS                                                 |                                                                                                                                                                                                       |
|               |                                                                                        | LEGEND                                                                                                                                                                                                |
|               | ENERGY CODE IS IECC 2015                                                               | (B.O.) = INDICATES "BY OTHERS"                                                                                                                                                                        |
|               | ELEVATION OF SITE FT. ABOVE SEA LEVEL                                                  | (T.B.V.) = TO BE VERIFIED "BY OTHERS"                                                                                                                                                                 |
|               | ENGINEER:                                                                              | SECTION#                                                                                                                                                                                              |
|               | · · · · · · · · · · · · · · · · · · ·                                                  | BUILDING SECTION                                                                                                                                                                                      |
|               |                                                                                        |                                                                                                                                                                                                       |
|               |                                                                                        | WALL SECTION                                                                                                                                                                                          |
|               |                                                                                        | SHEET# ASOT                                                                                                                                                                                           |
|               |                                                                                        | DETAIL# M1                                                                                                                                                                                            |
|               |                                                                                        | ENLARGED DETAIL A501                                                                                                                                                                                  |
|               | DESIGN LOADS - CODE INFORMATION                                                        |                                                                                                                                                                                                       |
|               | 35 PSF GROUND SNOW LOAD                                                                |                                                                                                                                                                                                       |
|               | 120 MPH BASIC WIND SPEED                                                               |                                                                                                                                                                                                       |
|               | C         WIND EXPOSURE         CODE           (A, B, C OR D)         MASS 9TH EDITION | HEADROOM LINES                                                                                                                                                                                        |
|               | SEISMIC ZONE                                                                           | TIMBERFRAME OUTLINE                                                                                                                                                                                   |
|               | (A, B, C, D1, D2 OR E)                                                                 |                                                                                                                                                                                                       |
|               |                                                                                        | WRAP and STRAP WALL                                                                                                                                                                                   |
|               |                                                                                        |                                                                                                                                                                                                       |
|               |                                                                                        | CONVENTIONAL WALL (B.O.)                                                                                                                                                                              |
|               |                                                                                        | 110 VOLT HARD-WIRED SMOKE DETECTOR                                                                                                                                                                    |
|               |                                                                                        |                                                                                                                                                                                                       |
|               | · · · · · · · · · · · · · · · · · · ·                                                  |                                                                                                                                                                                                       |
|               | · · · · · · · · · · · · · · · · · · ·                                                  |                                                                                                                                                                                                       |
| <br>          |                                                                                        |                                                                                                                                                                                                       |
| · · · · · · · |                                                                                        |                                                                                                                                                                                                       |
| · · · · ·     |                                                                                        |                                                                                                                                                                                                       |
| <br><br>      |                                                                                        |                                                                                                                                                                                                       |
|               |                                                                                        |                                                                                                                                                                                                       |
|               |                                                                                        |                                                                                                                                                                                                       |
|               |                                                                                        |                                                                                                                                                                                                       |