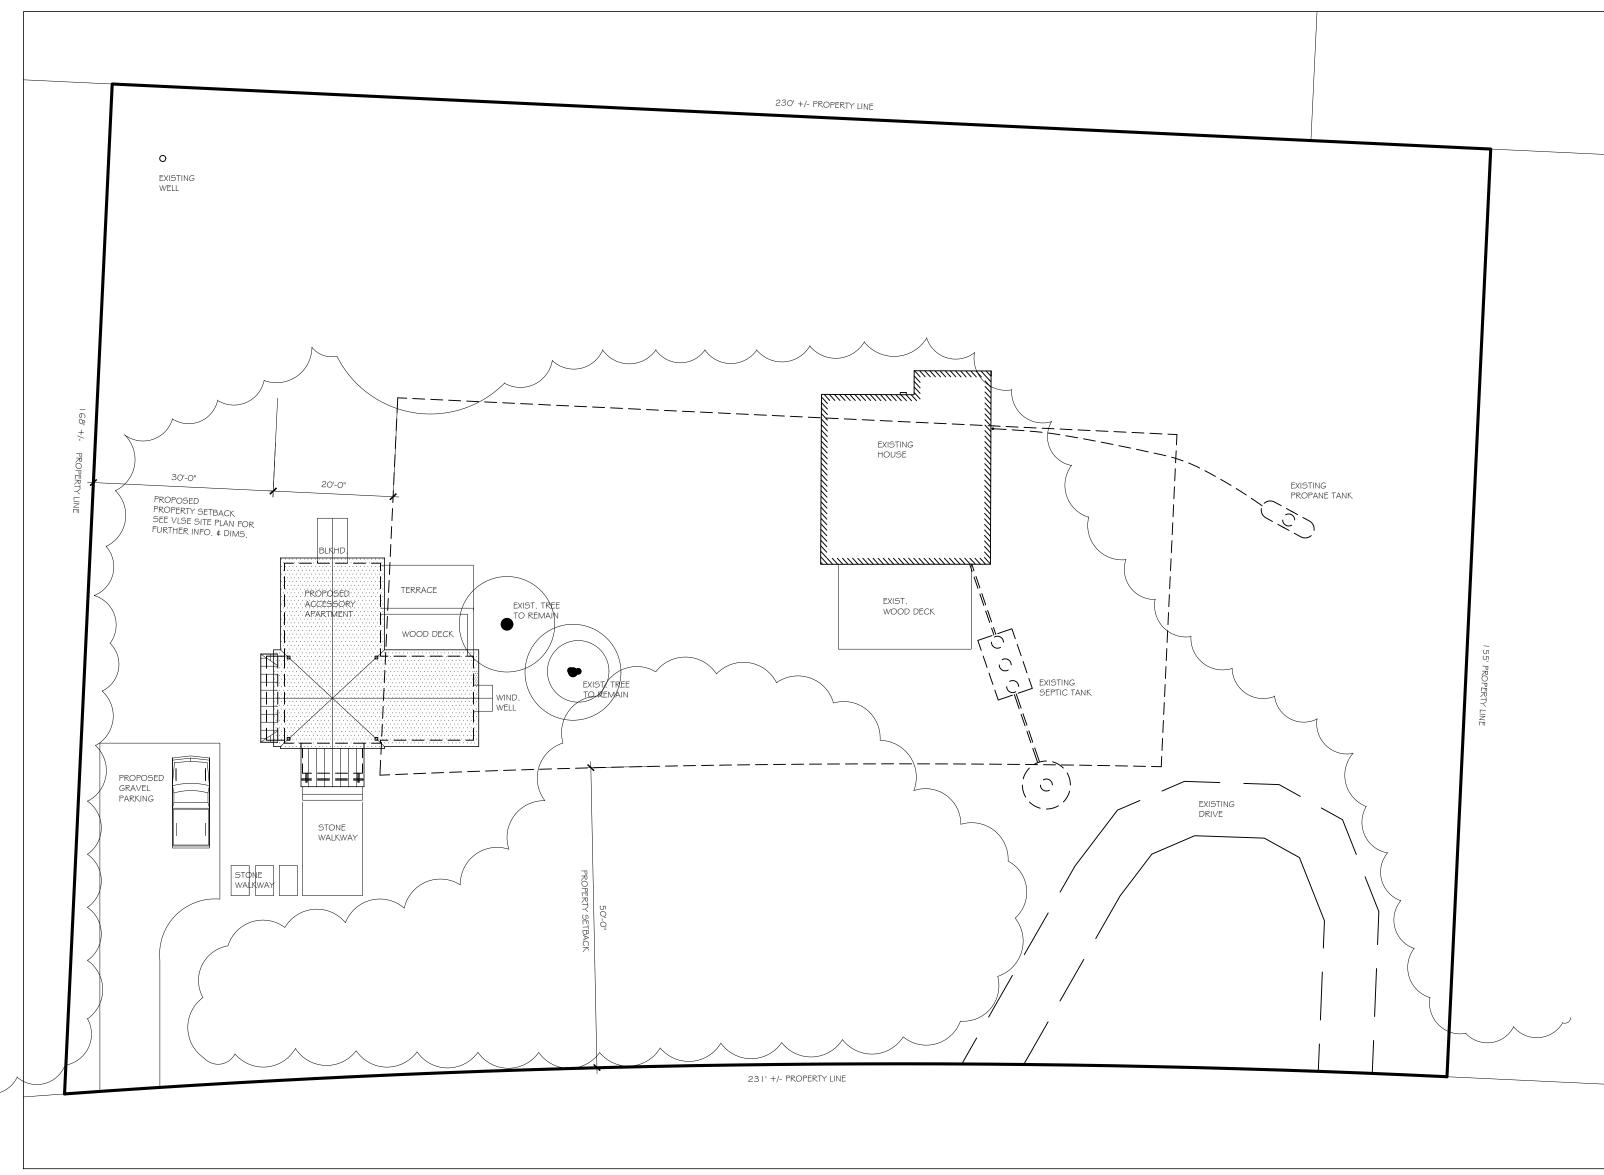

# CEDENO ACCESSORY APARTMENT

182 OTIS BASSETT RD., MA 02575

ALL BOUNDARY, TOPOGRAPHIC AND EXISTING SITE CONDITIONS WERE OBTAINED FROM SURVEY PROVIDED BY VINEYARD LAND SURVEYING & ENGINEERING, REGISTERED IN THE STATE OF MA. SEE SURVEYOR/ CIVIL ENGINEER'S DRAWING FOR ADDITIONAL INFORMATION, DATED 4-17-20.

#### PROJECT DESCRIPTION

THE PROPOSED WORK SHALL INCLUDE THE CONSTRUCTION OF A NEW ONE-STORY ACCESSORY APARTMENT. THE SCOPE TO ALSO INCLUDE THE RENOVATION OF EXISTING KITCHEN AND TO CONVERT A SECOND FLOOR BEDROOM INTO A NEW SITTING RM. MAP 17, LOT 45, LOCATED AT 182 OTIS BASSETT RD., WEST TISBURY, MA 02575. THE ACCESSORY APARTMENT SHALL BE WOOD FRAME CONSTRUCTION. TOTAL AREA OF CONDITIONED SPACE SHALL BE 726 SF. \$ 796 SF FOOTPRINT. ALL CONSTRUCTION SHALL CONFORM TO ALL THE MOST RECENT LOCAL, MASSACHUSETTS STATE AND NATIONAL CODES, LAWS, REGULATIONS AND ORDINANCES -INCLUDING PROVISIONS AND REQUIREMENTS OF THE TOWN OF WEST TISBURY AND THE STATE OF MA.