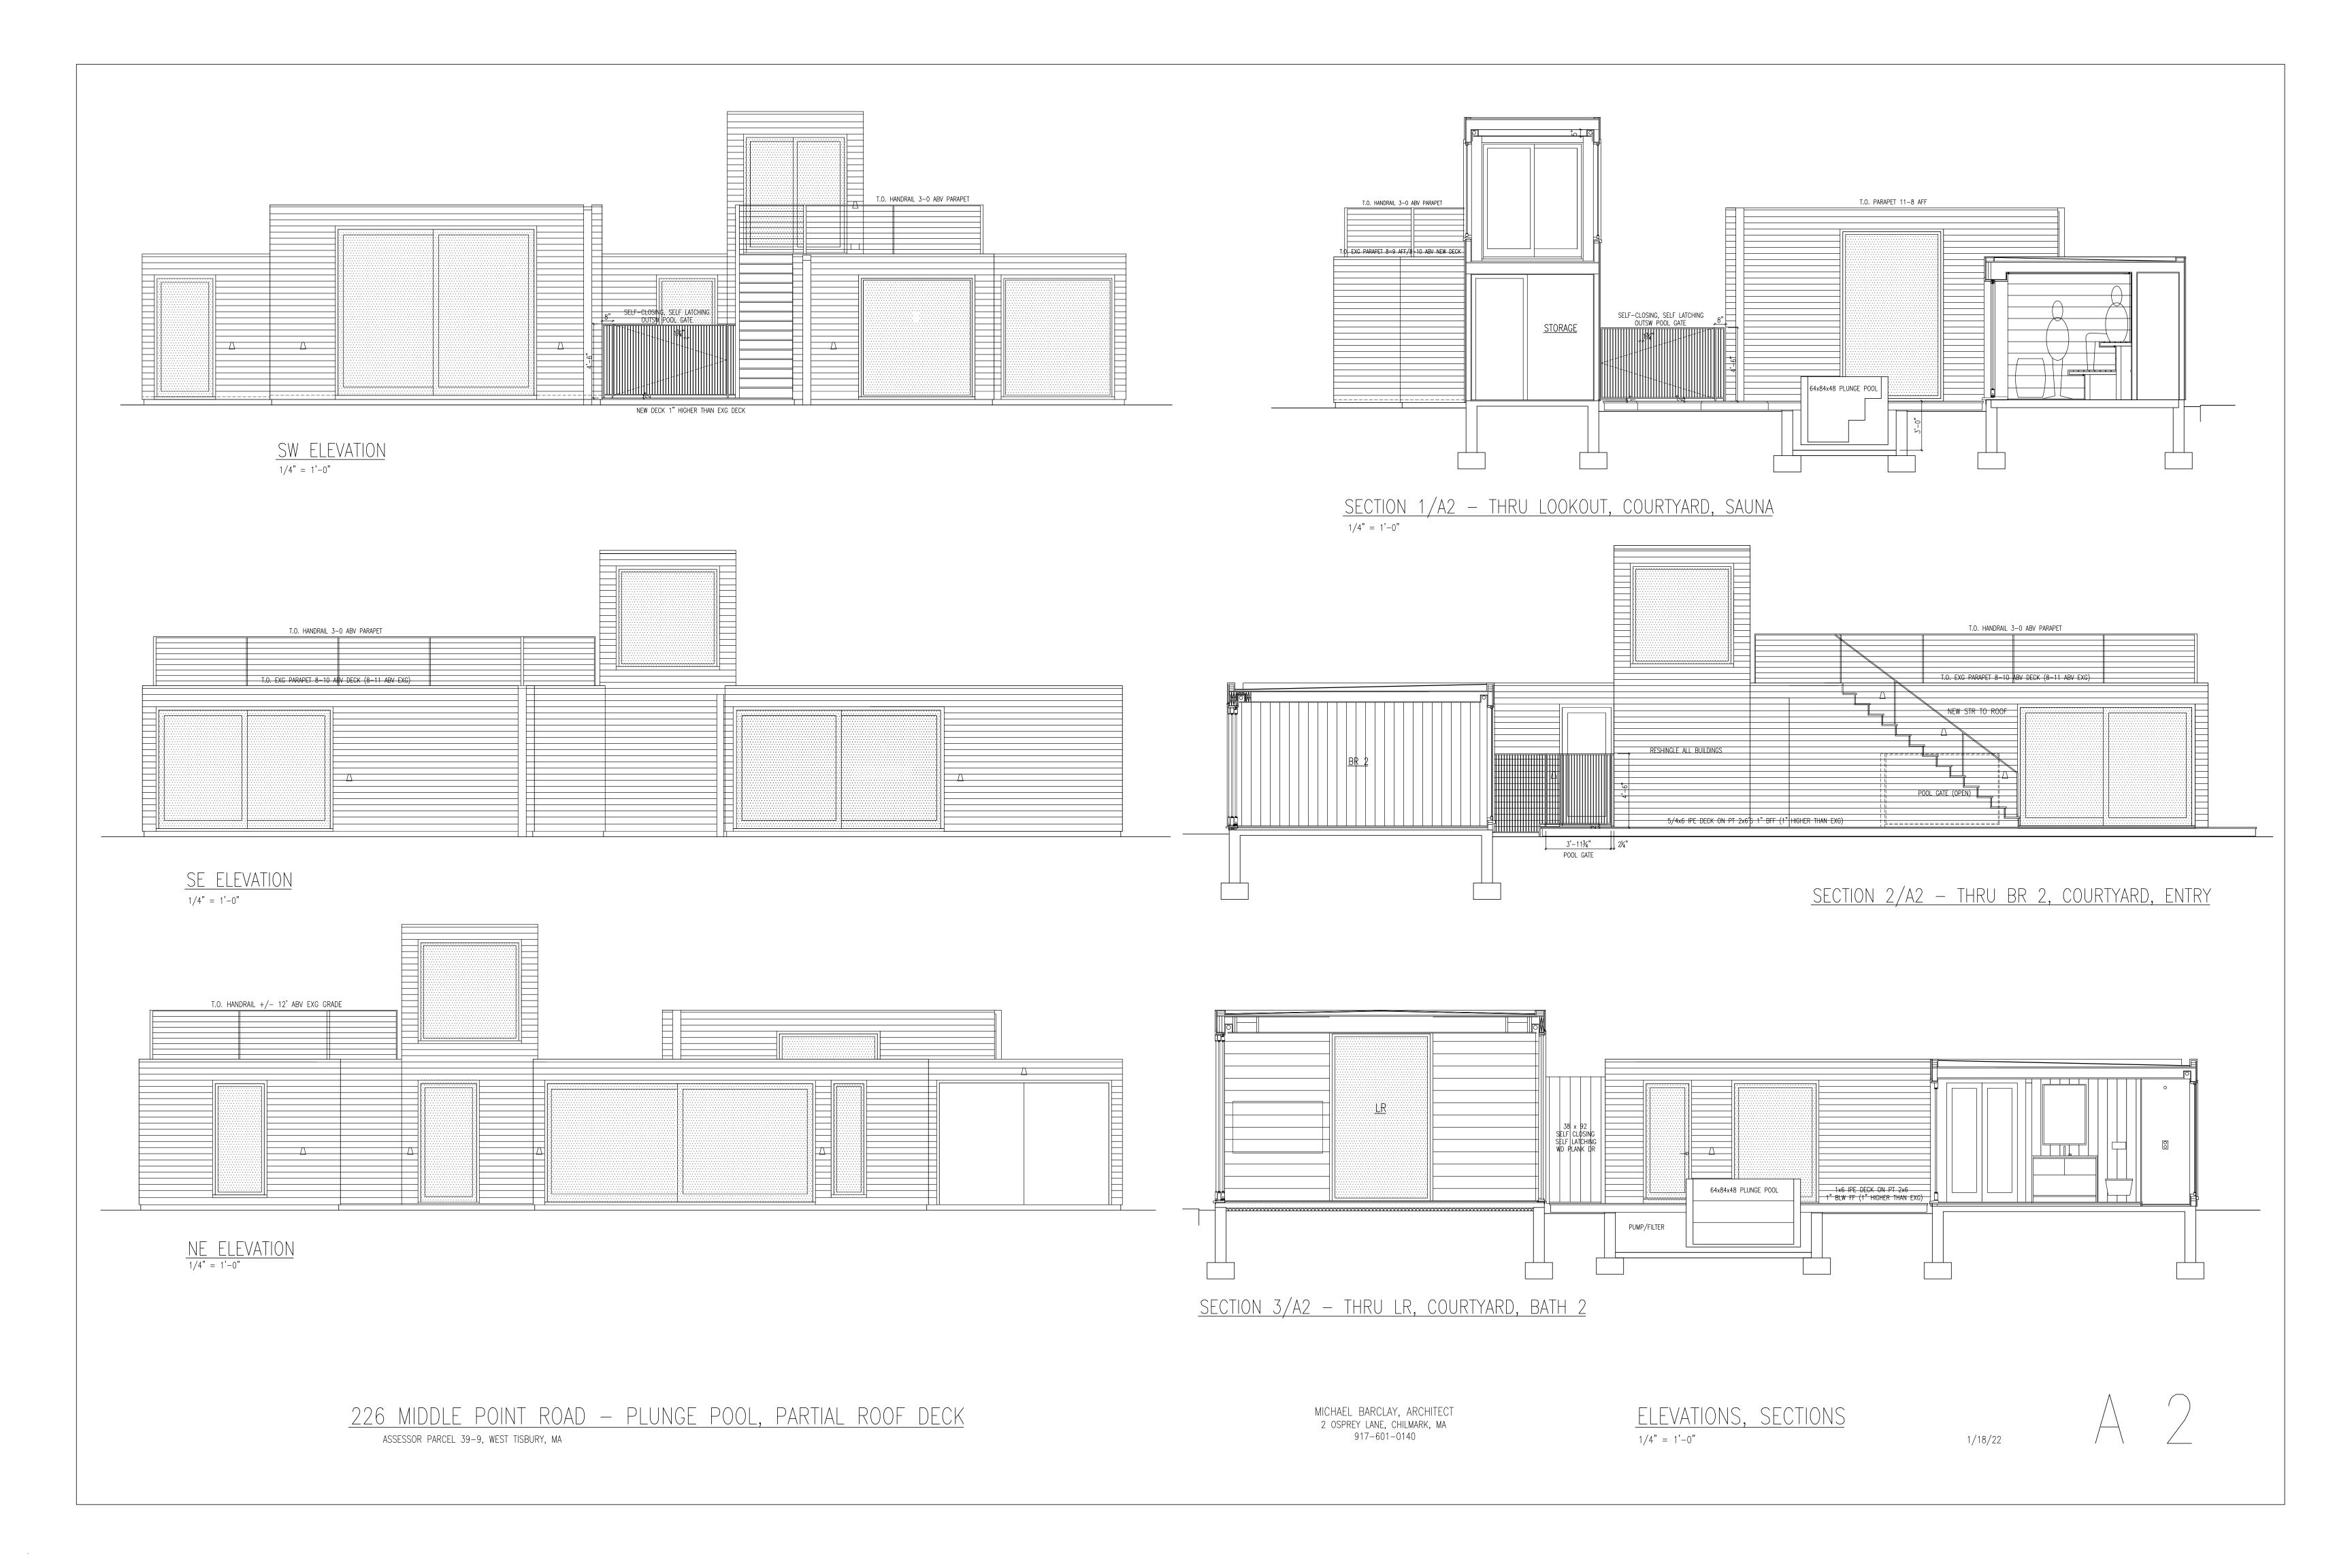

## PROJECT DESCRIPTION

The project consists of the construction of a 30 sf  $\pm$  plunge pool, a pool fence and associated utilities in the Inland Zone of the Coastal District. The pool mechanicals will be located in an underground vault outside the Shore Zone. The project also includes the construction of a 10 sf  $\pm$  2<sup>nd</sup> story roof deck located in the Shore Zone as an addition to an existing residential structure.