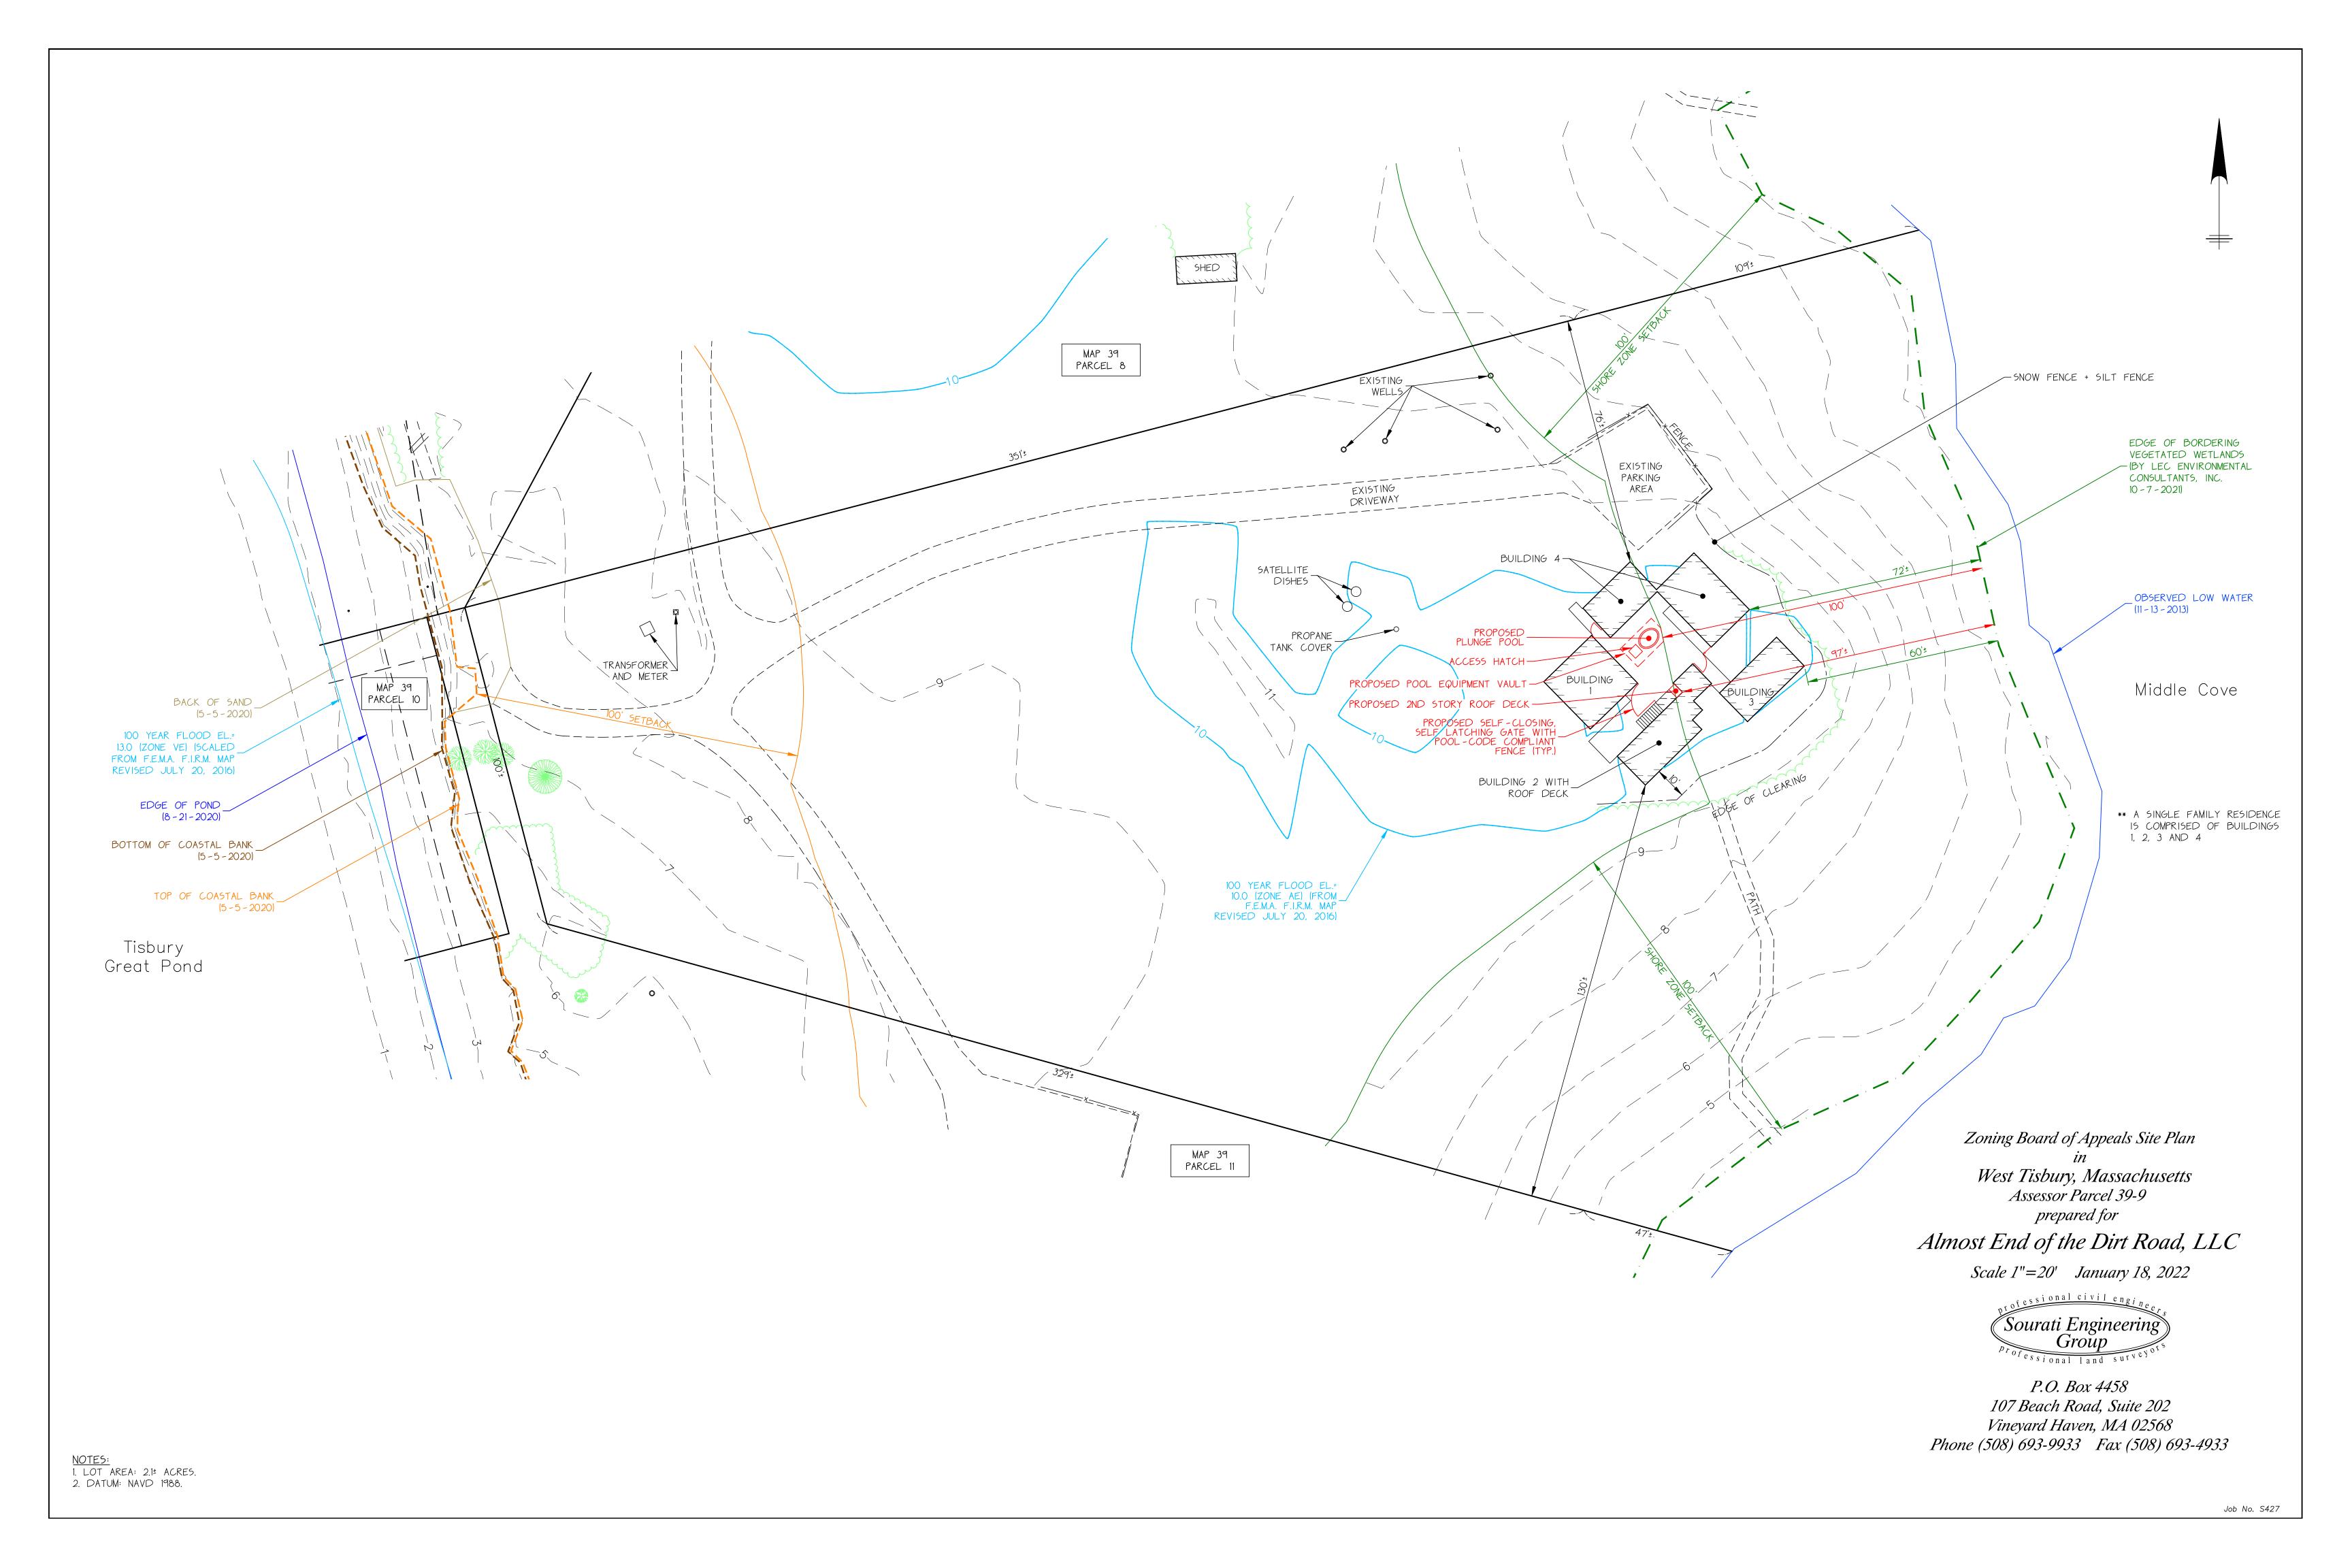

Supporting documents enclosed:

- A copy of the filing fee check #1071.
- A Project Description
- A Zoning Board of Appeals Site Plan in West Tisbury, MA prepared for Almostendofthedirtroad, LLC by Sourati Engineering Group, LLC, dated January 18, 2022, scale 1"-20".
- Architectural Plans prepared for Almostendofthedirtroad, LLC by Michael Barclay, Architect, dated January 18, 2022, scale as shown.

## PROJECT DESCRIPTION

The project consists of the construction of a 30 sf  $\pm$  plunge pool, a pool fence and associated utilities in the Inland Zone of the Coastal District. The pool mechanicals will be located in an underground vault outside the Shore Zone. The project also includes the construction of a 10 sf  $\pm$  2<sup>nd</sup> story roof deck located in the Shore Zone as an addition to an existing residential structure.