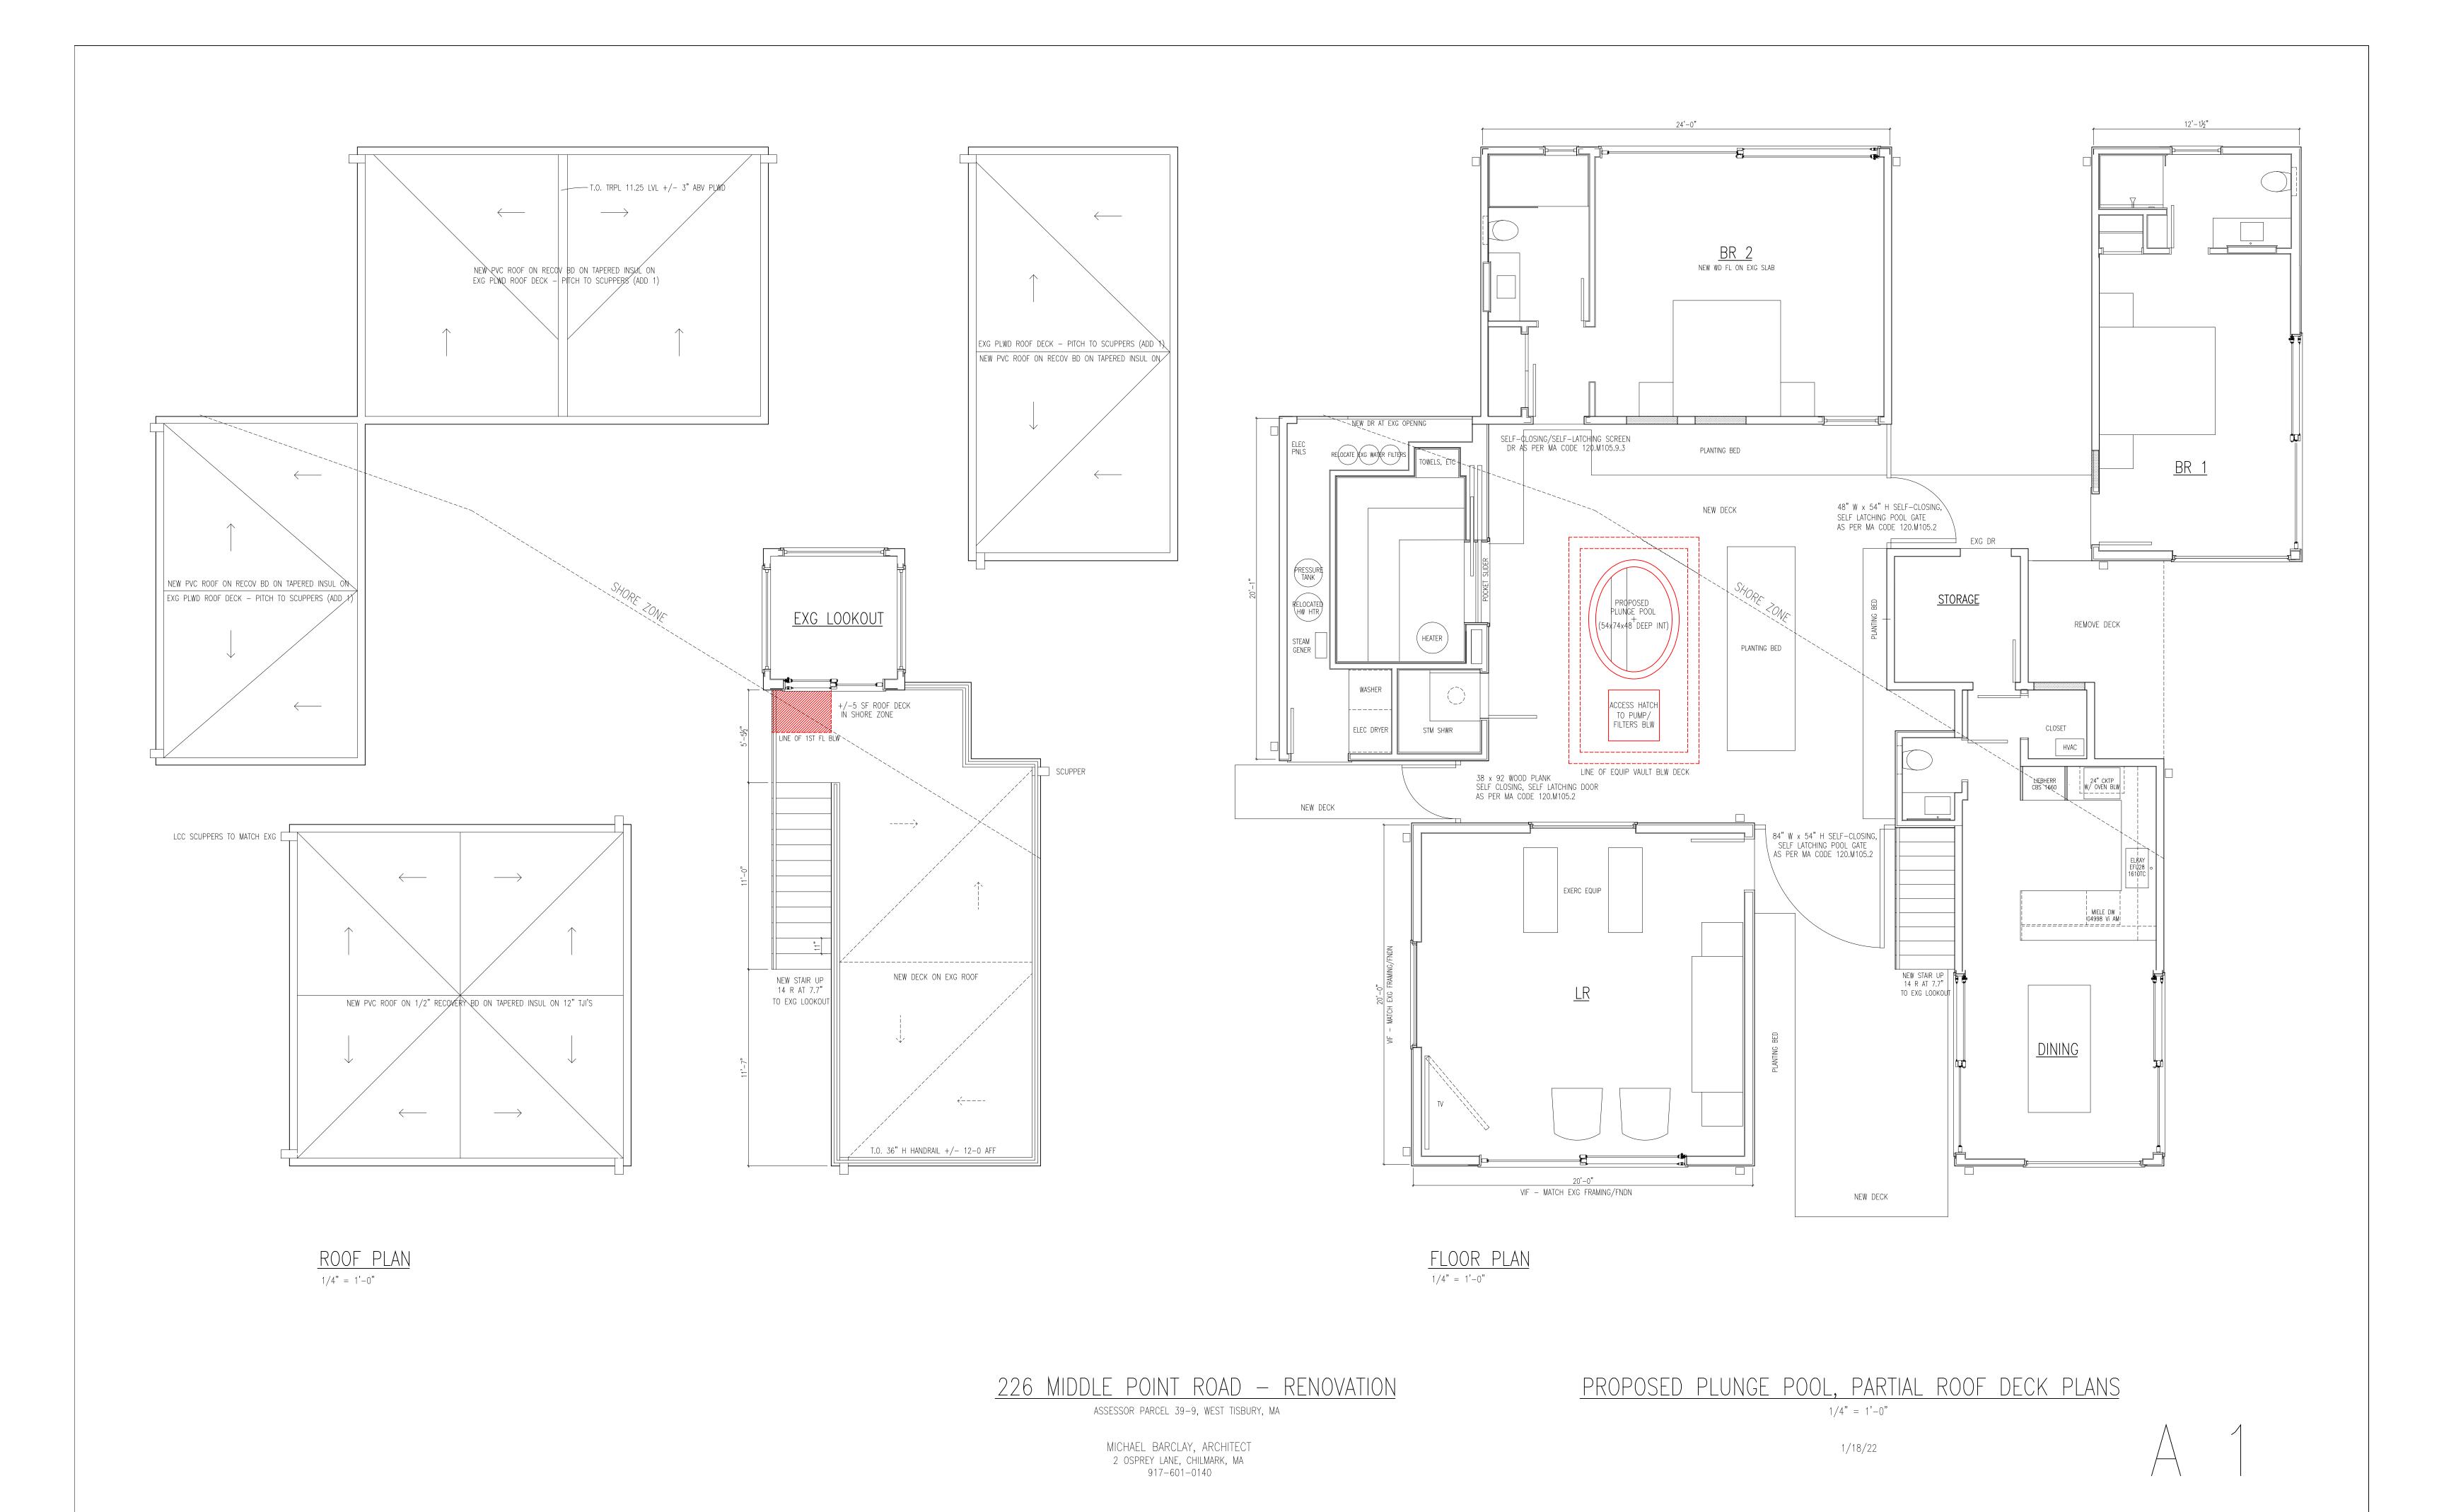

## PROJECT DESCRIPTION

The project consists of the construction of a 30 sf  $\pm$  plunge pool, a pool fence and associated utilities in the Inland Zone of the Coastal District. The pool mechanicals will be located in an underground vault outside the Shore Zone. The project also includes the construction of a 10 sf  $\pm$  2<sup>nd</sup> story roof deck located in the Shore Zone as an addition to an existing residential structure.