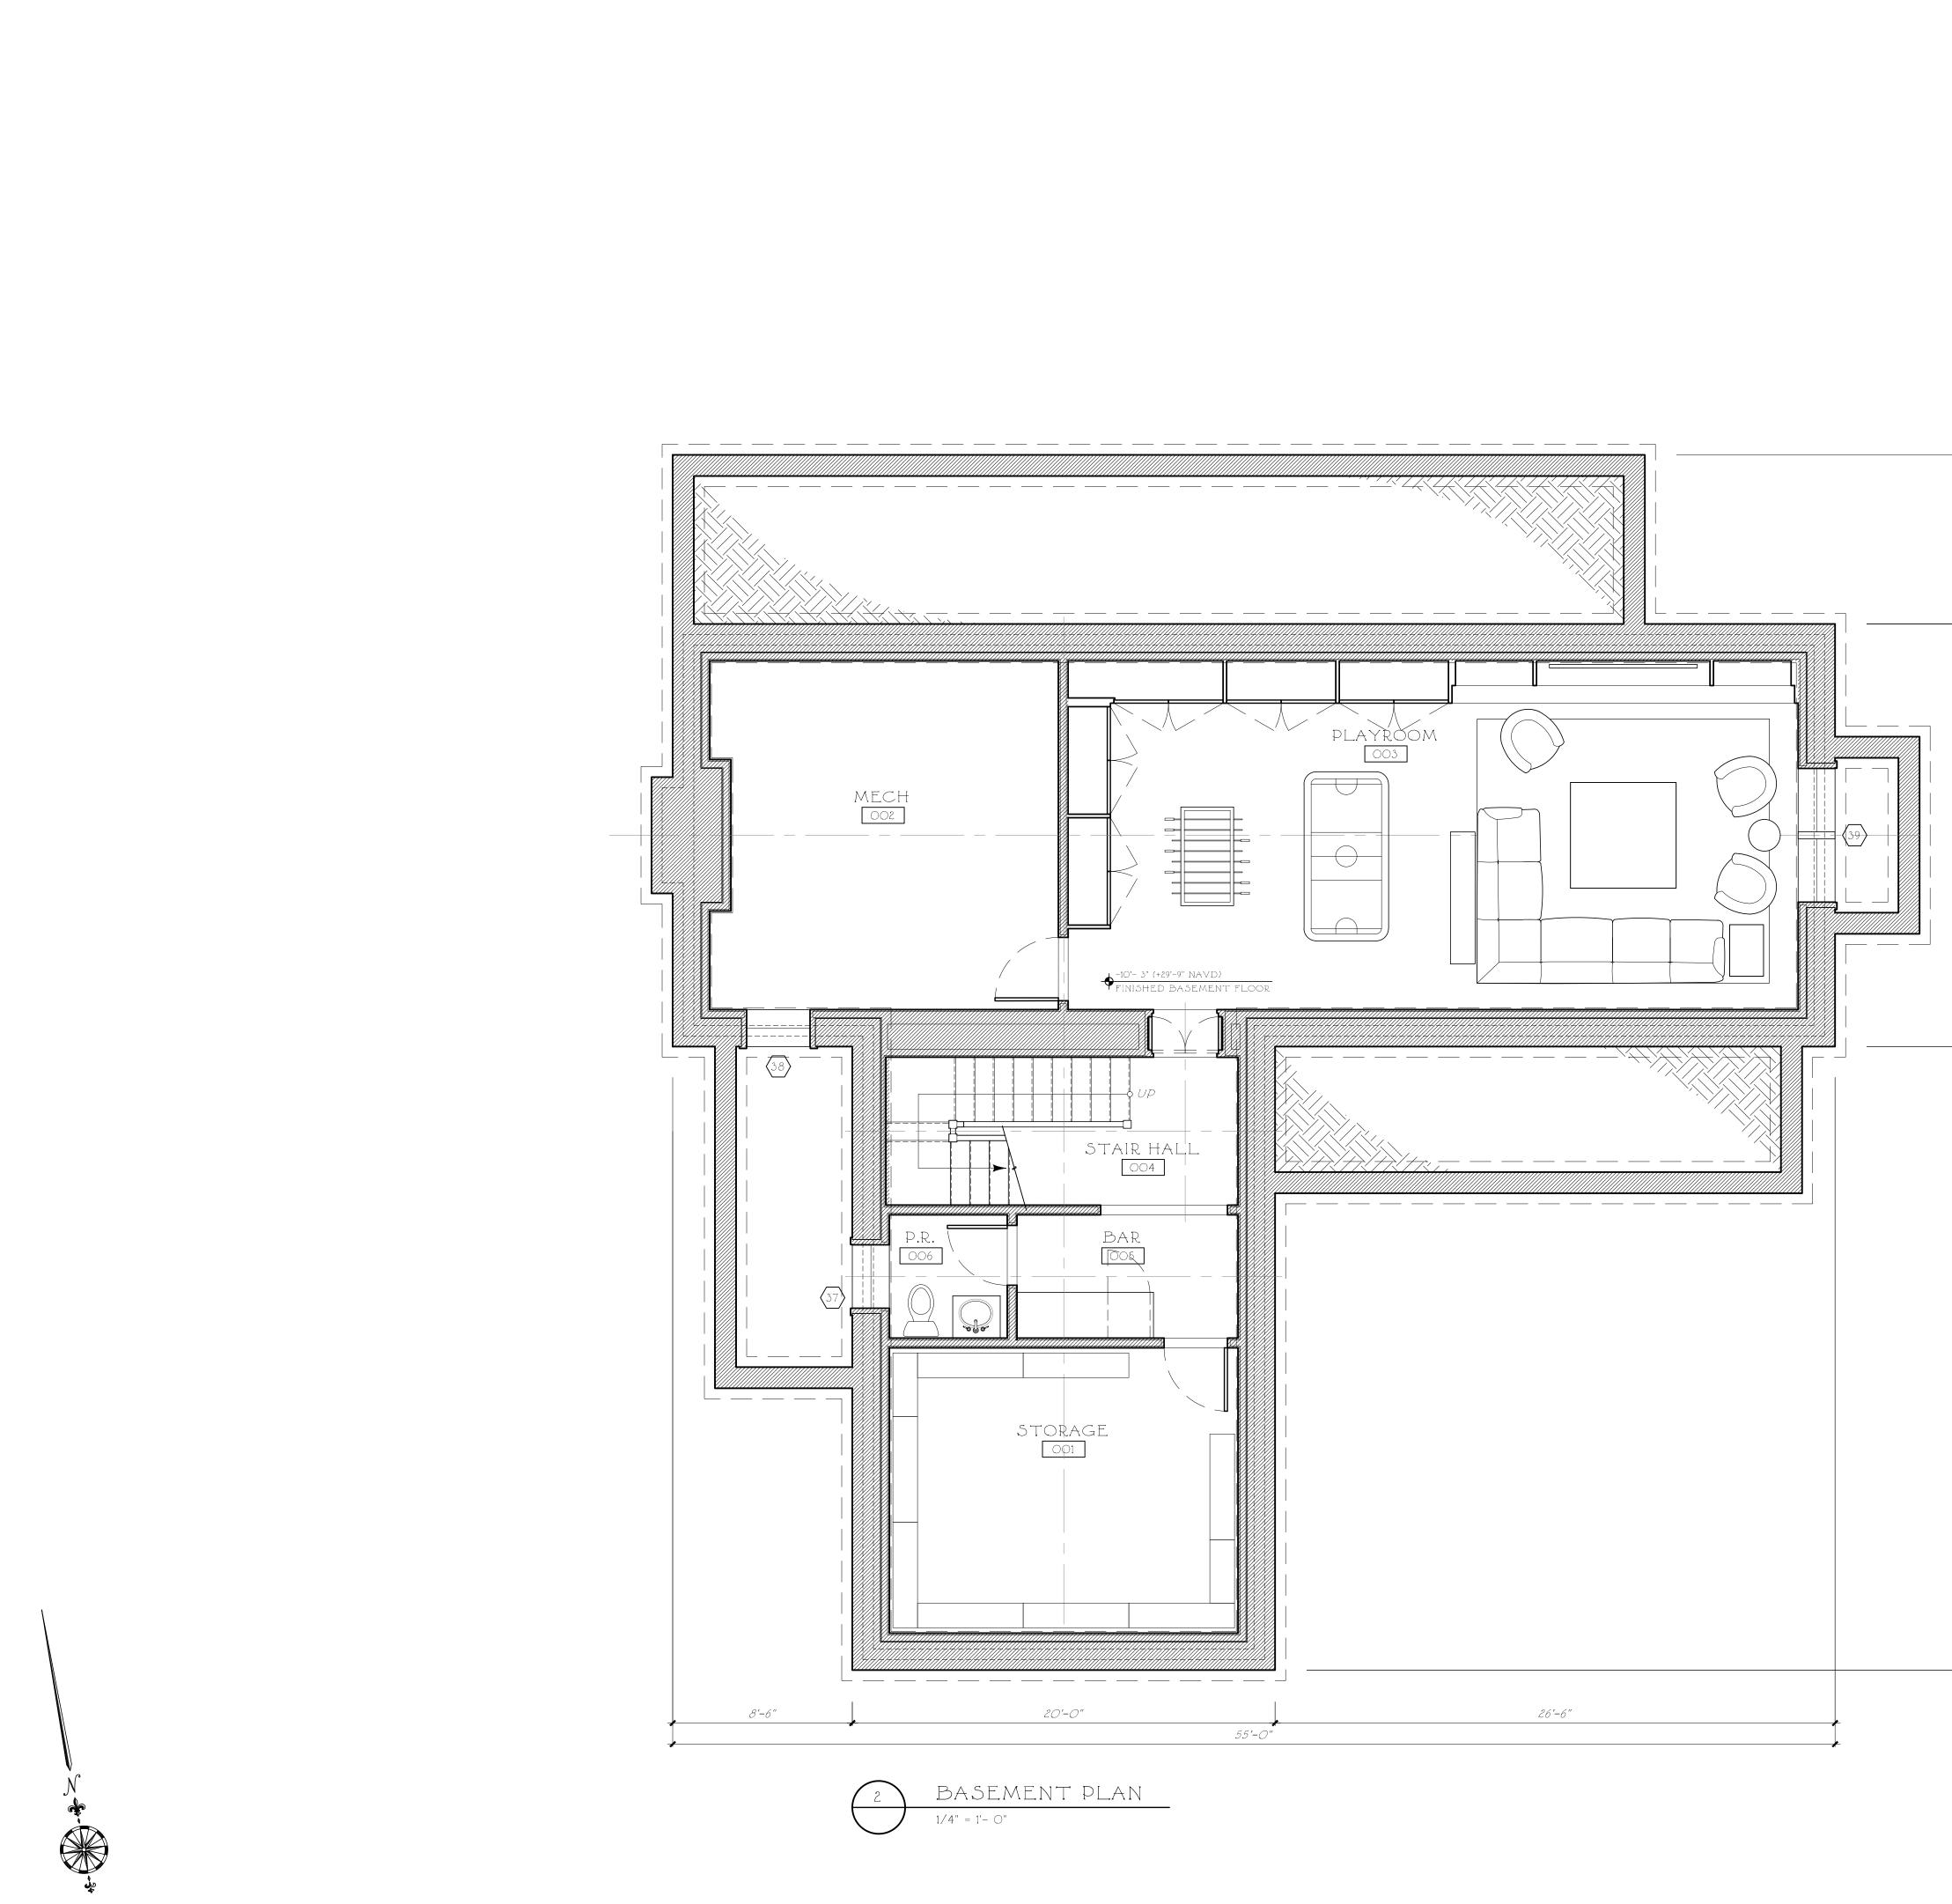

© COPYRIGHT 2022 BY FERGUSON & SHAMAMIAN ARCHITECTS, LLP

|                                                                                                                                                     | ISSUED FOR COORDINATION<br>March 11, 2022<br>NOT FOR CONSTRUCTION<br>ISSUED FOR COORDINATION<br>February 24, 2022                                                            |      |
|-----------------------------------------------------------------------------------------------------------------------------------------------------|------------------------------------------------------------------------------------------------------------------------------------------------------------------------------|------|
|                                                                                                                                                     | ISSUED FOR COORDINATION<br>February 16, 2022<br>NOT FOR CONSTRUCTION<br>ISSUED FOR PERMIT<br>February 4, 2022                                                                |      |
|                                                                                                                                                     | A POOL HOUSE AT<br><b>W I N D S O N G</b><br>West tisbury, ma                                                                                                                |      |
|                                                                                                                                                     | SHEET TITLE:<br>BASEMENT PLAN<br>DATE:<br>SHEET NUMBER:                                                                                                                      |      |
|                                                                                                                                                     | 3/11/22<br>SCALE:<br>1/4" = 1'-0"<br>DRAWN BY:<br>⊥₩                                                                                                                         | )    |
| 3 Q U A R E F O O T A G E C A L C S.<br>696 S Q. FT. = Basement<br>2,235 S Q. FT. = 1st Floor<br>675 S Q. FT. = 2nd Floor<br>5,606 S Q. FT. = TOTAL | THE OFFICE OF<br><b>FERGUSON &amp; SHAMAMIAN</b><br><b>ARCHITECTS, LLP</b><br>270 LAFAYETTE STREET, NEW YORK, NEW YORK 1<br>TELEPHONE: 212-941-8088<br>TELEFAX: 212-941-8089 | 0012 |