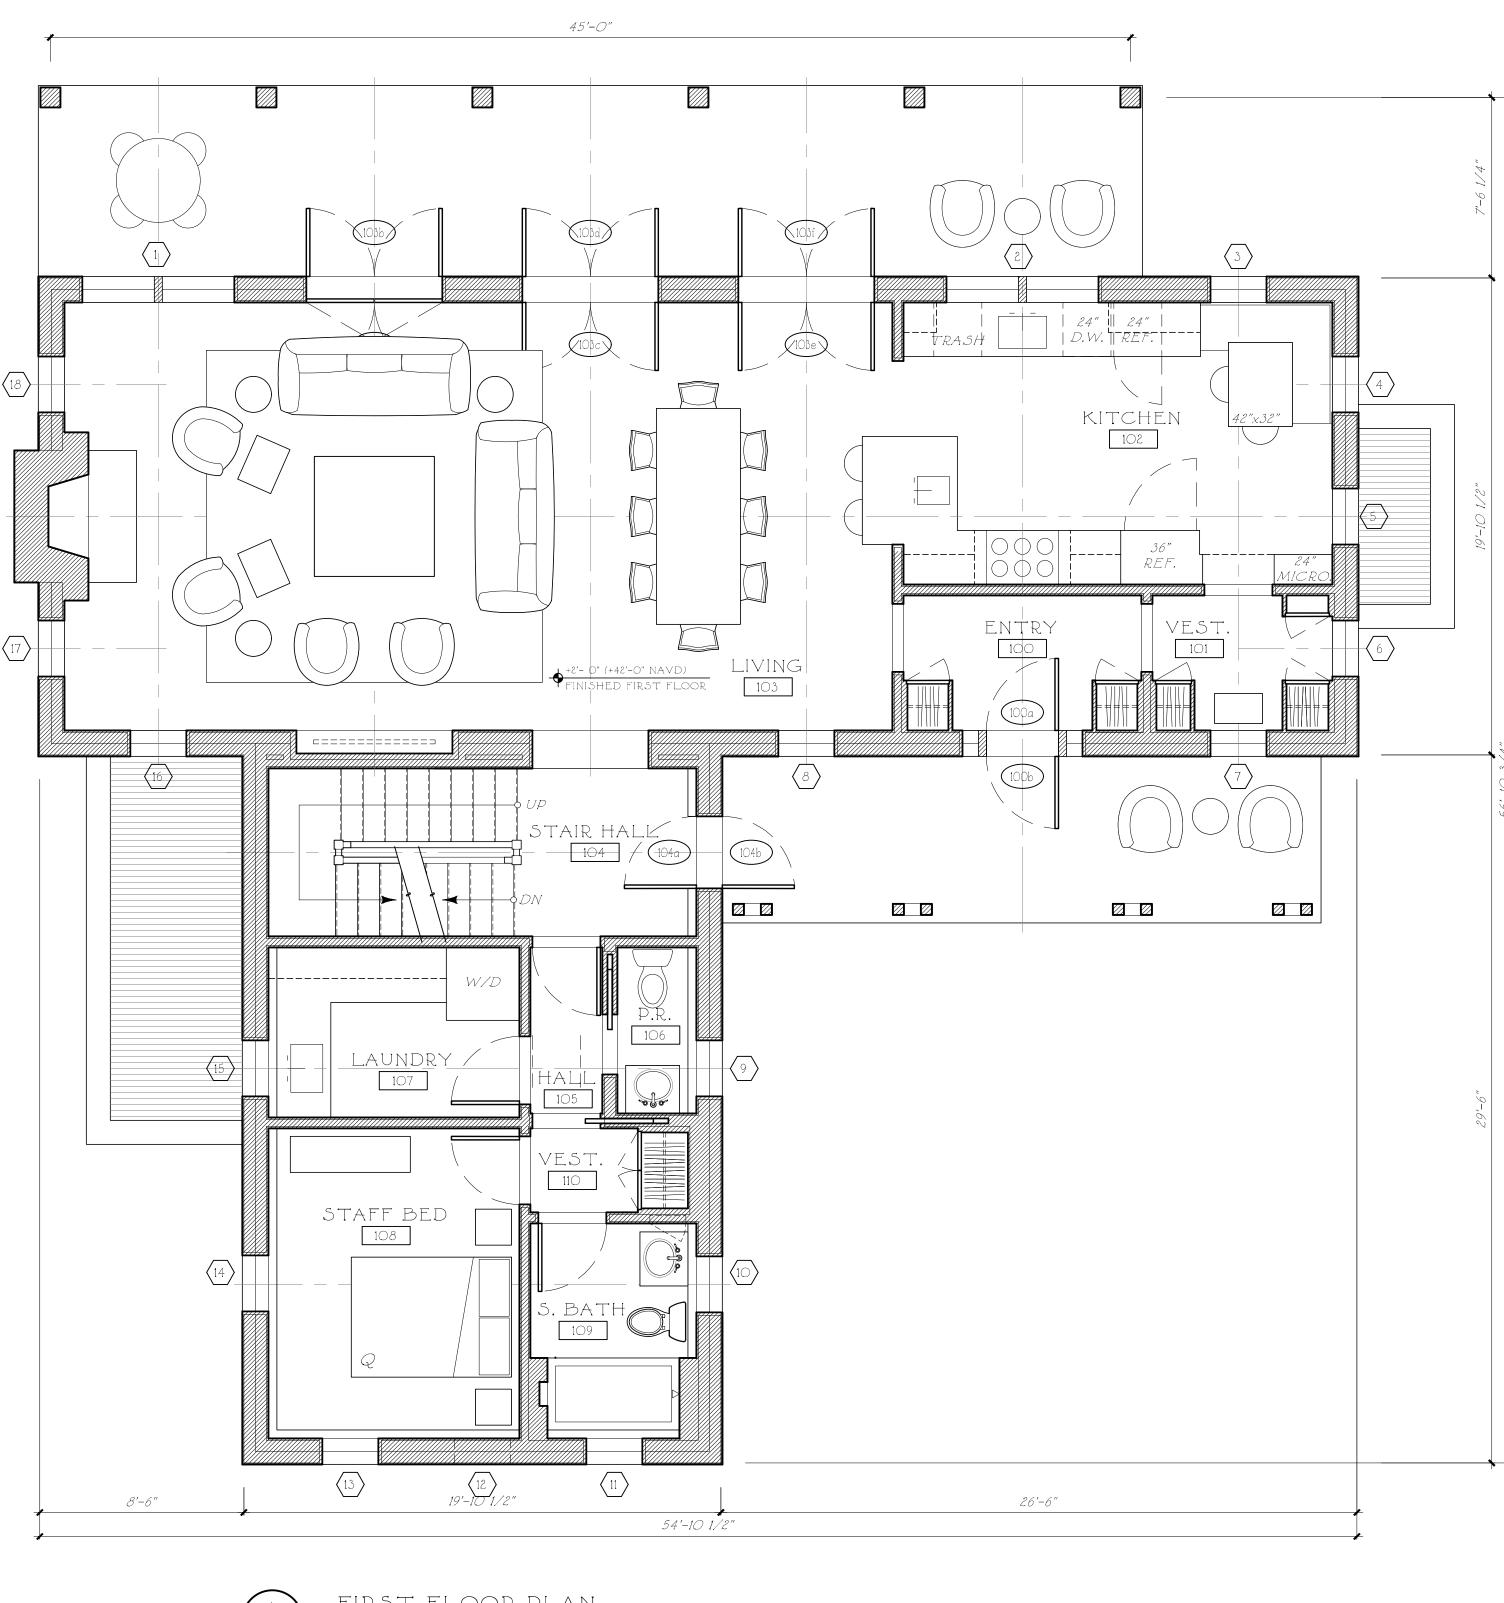

O COPYRIGHT 2022 BY FERGUSON & SHAMAMIAN ARCHITECTS, LLP

FIRST FLOOR PLAN

1/4" = 1'- 0"

|                                                                                                                                      | ISSUED FOR COORDINATION<br>March 11, 2022                                                                                                                                                                                  |
|--------------------------------------------------------------------------------------------------------------------------------------|----------------------------------------------------------------------------------------------------------------------------------------------------------------------------------------------------------------------------|
|                                                                                                                                      | NOT FOR CONSTRUCTION<br>ISSUED FOR COORDINATION<br>February 24, 2022<br>NOT FOR CONSTRUCTION<br>ISSUED FOR COORDINATION<br>February 16, 2022<br>NOT FOR CONSTRUCTION                                                       |
|                                                                                                                                      | ISSUED FOR PERMIT<br>February 4, 2022<br>A POOL HOUSE AT<br><b>W I N D S O N G</b><br>WEST TISBURY, MA                                                                                                                     |
|                                                                                                                                      | SHEET TITLE:<br>FIRST FLOOR PLAN                                                                                                                                                                                           |
|                                                                                                                                      | DATE:<br>3/11/22<br>SCALE:<br>1/4" = 1'-O"<br>DRAWN BY:<br>LW                                                                                                                                                              |
| SQUARE FOOTAGE CALCS.<br>1,696 SQ. FT. = Basement<br>2,235 SQ. FT. = 1st Floor<br>1,675 SQ. FT. = 2nd Floor<br>5,606 SQ. FT. = TOTAL | THE OFFICE OF<br>FERGUSON & SHAMAMIAN<br>ARCHITECTS, LLP<br>270 LAFAYETTE STREET, NEW YORK, NEW YORK 10012<br>TELEPHONE: 212-941-8088<br>TELEFAX: 212-941-8089<br>© COPYRIGHT 2022 BY FERGUSON & SHAMAMIAN ARCHITECTS, LLP |