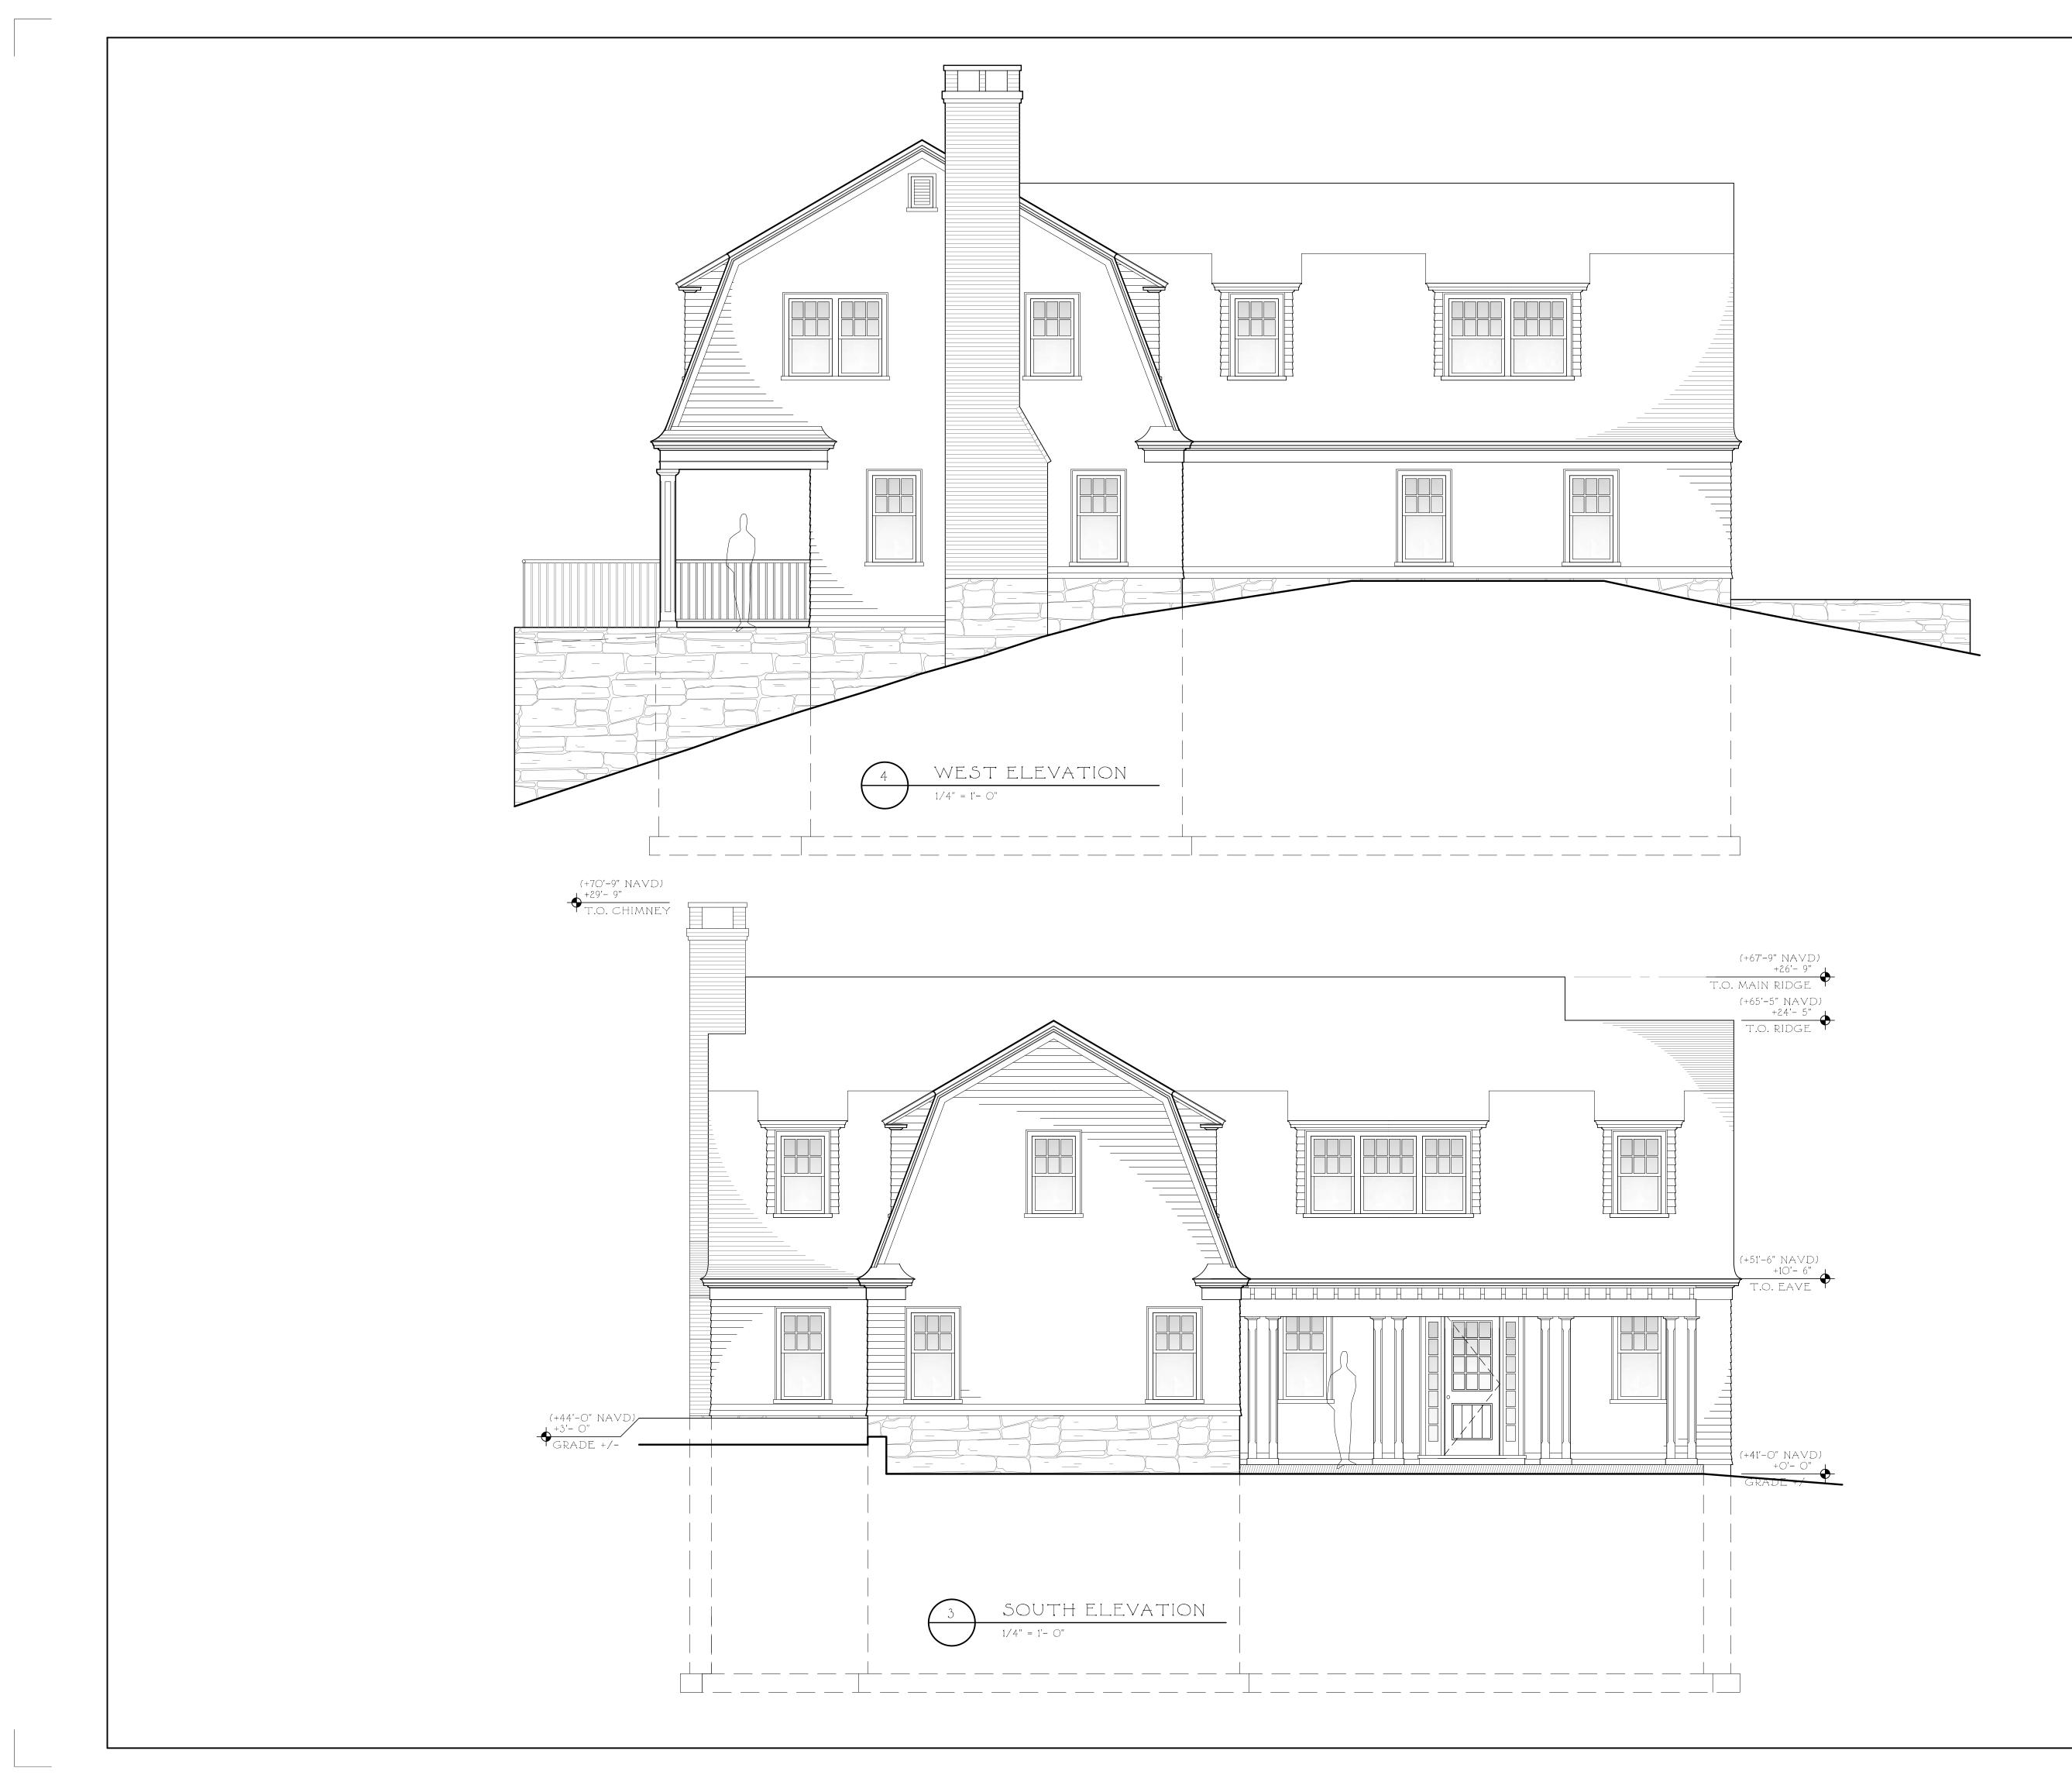

## ISSUED FOR COORDINATION March 11, 2022 NOT FOR CONSTRUCTION ISSUED FOR COORDINATION February 24, 2022 NOT FOR CONSTRUCTION ISSUED FOR COORDINATION February 16, 2022 NOT FOR CONSTRUCTION ISSUED FOR PERMIT February 4, 2022 A POOL HOUSE AT WINDSONG WEST TISBURY, MA SHEET TITLE: EXTERIOR ELEVATIONS DATE: SHEET NUMBER: 3/11/22 SCALE: A2.1 1/4" = 1'-0" DRAWN BY: $\square \vee$ THE OFFICE OF FERGUSON & SHAMAMIAN ARCHITECTS, LLP 270 LAFAYETTE STREET, NEW YORK, NEW YORK 10012 TELEPHONE: 212-941-8088 TELEFAX: 212-941-8089

© COPYRIGHT 2022 BY FERGUSON & SHAMAMIAN ARCHITECTS, LLP