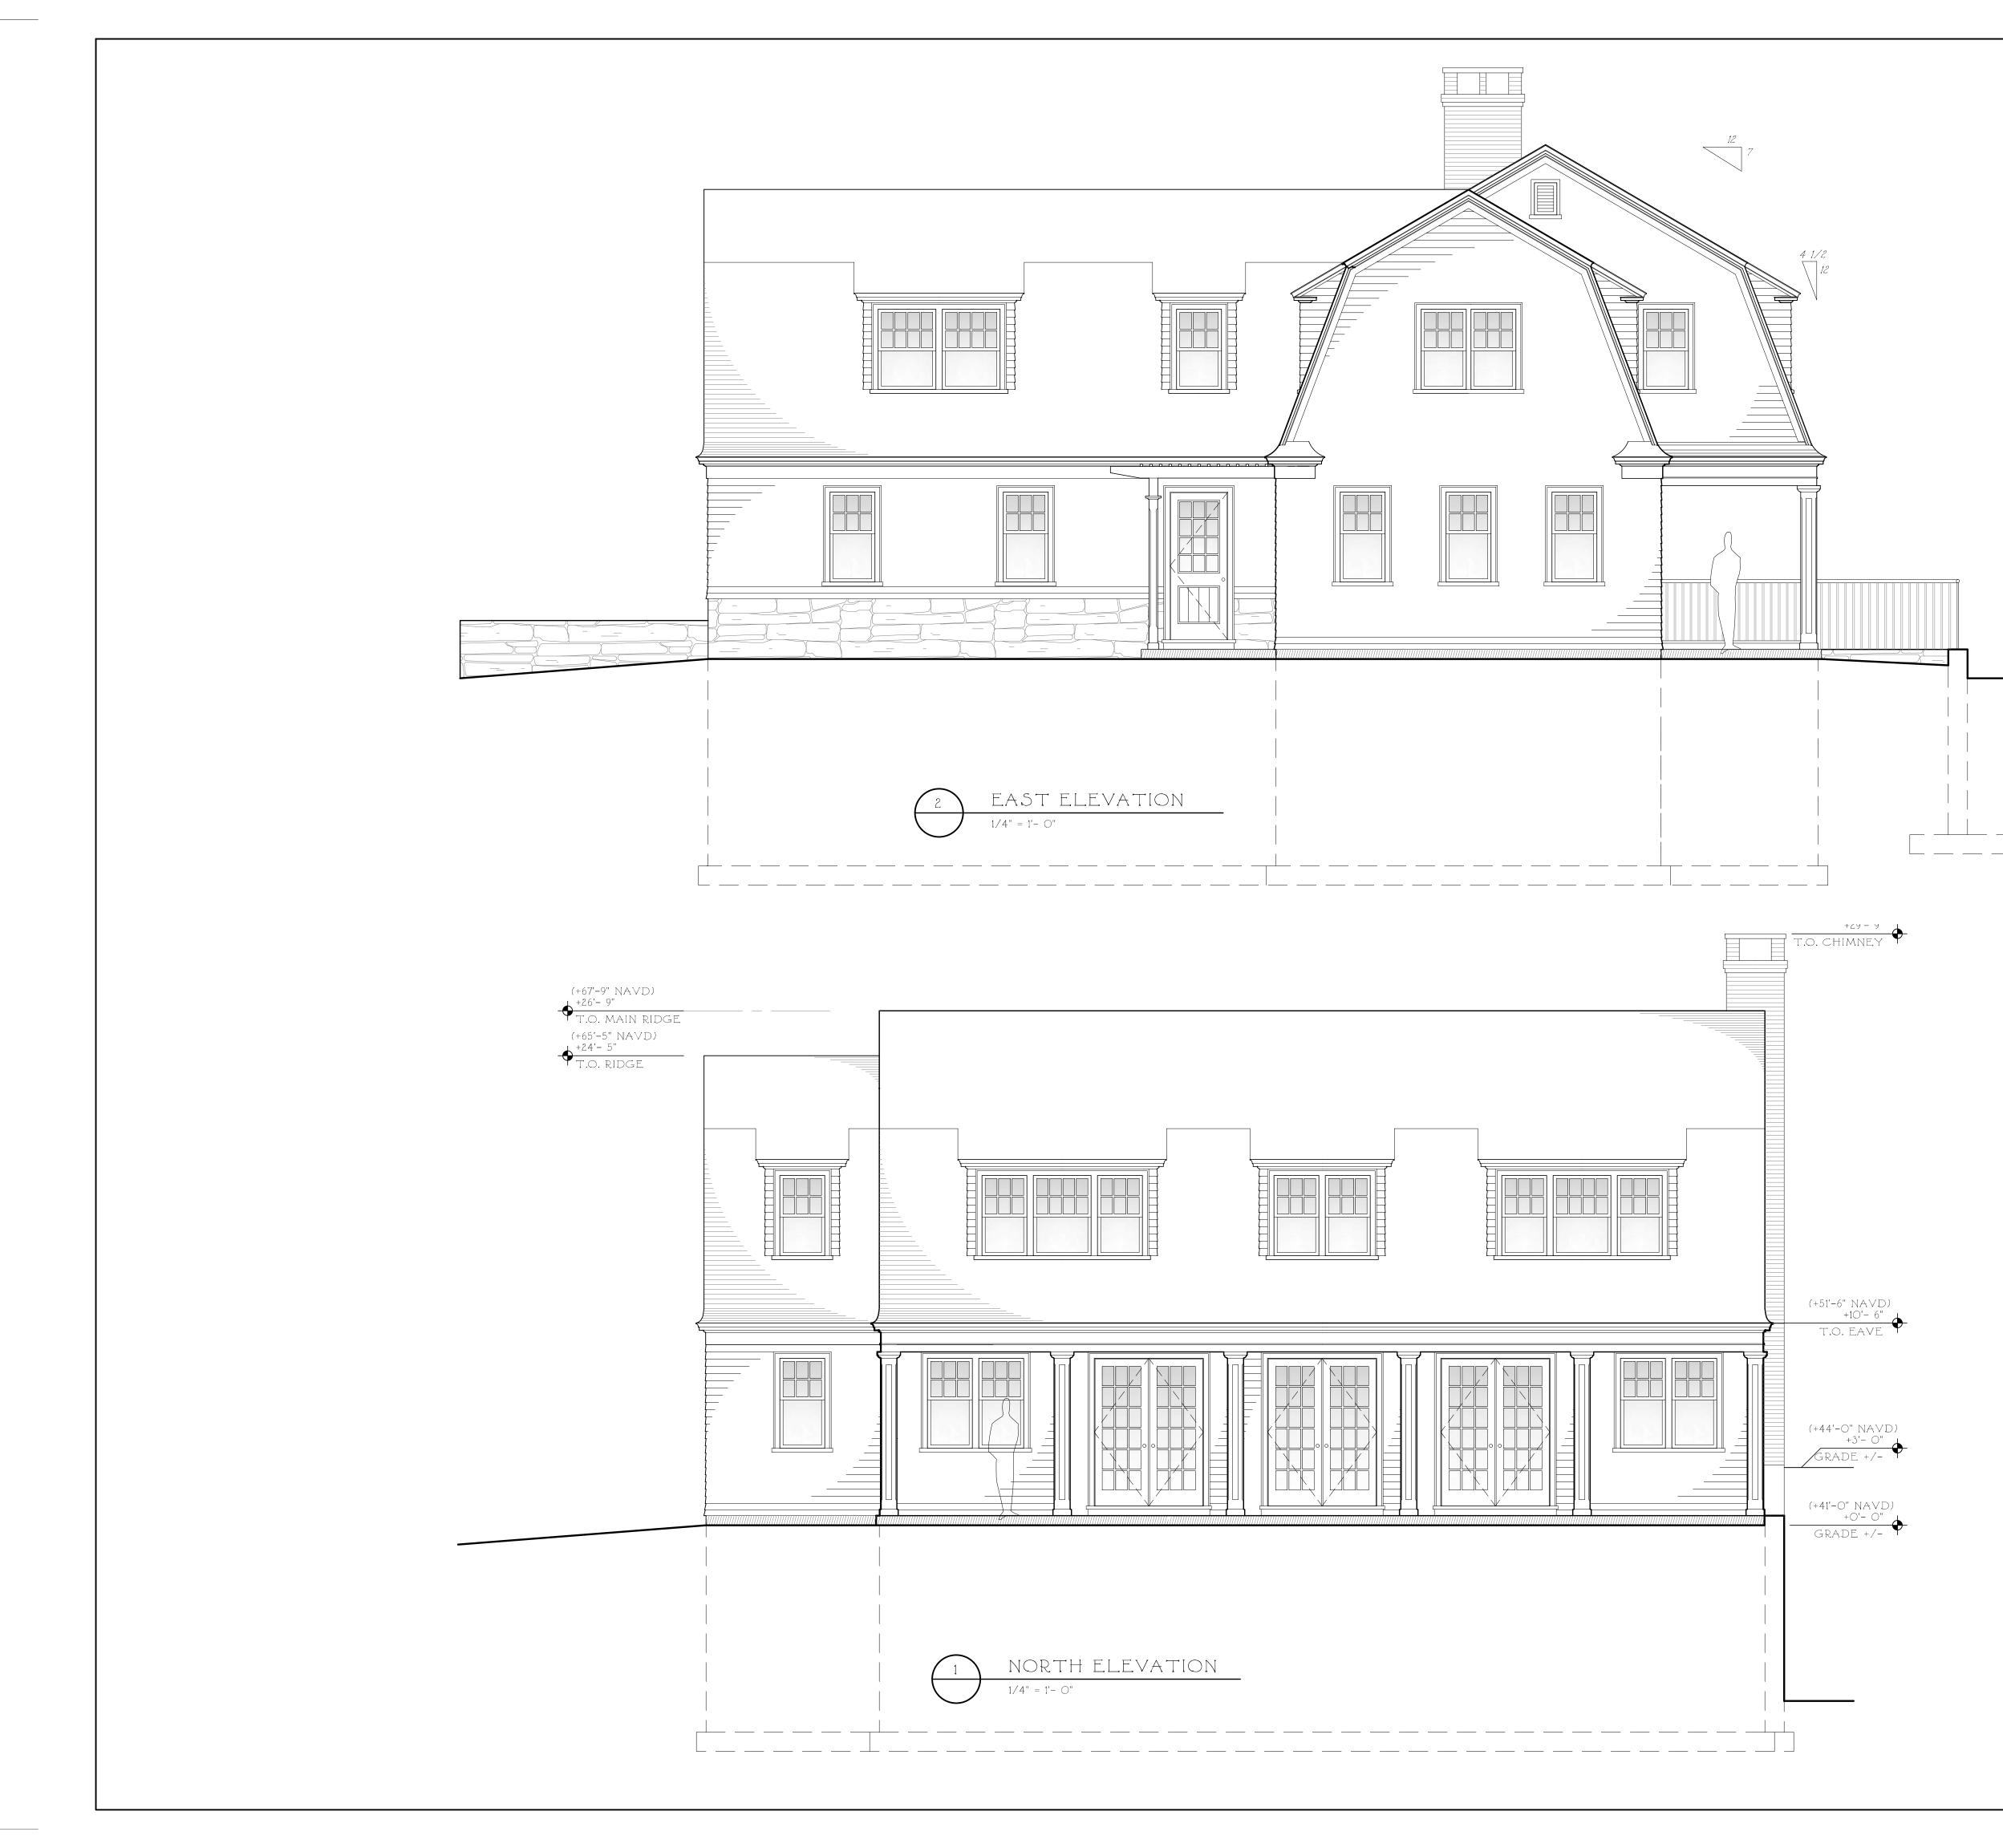

## ISSUED FOR COORDINATION March 11, 2022 NOT FOR CONSTRUCTION ISSUED FOR COORDINATION February 24, 2022 NOT FOR CONSTRUCTION ISSUED FOR COORDINATION February 16, 2022 NOT FOR CONSTRUCTION **ISSUED FOR PERMIT** February 4, 2022 A POOL HOUSE AT WINDSONG WEST TISBURY, MA SHEET TITLE: EXTERIOR ELEVATIONS DATE: SHEET NUMBER: 3/11/22 A2.0 SCALE: 1/4" = 1'-0" DRAWN BY: $\square \vee$ THE OFFICE OF FERGUSON & SHAMAMIAN ARCHITECTS, LLP 270 LAFAYETTE STREET, NEW YORK, NEW YORK 10012 TELEPHONE: 212-941-8088 TELEFAX: 212-941-8089

© COPYRIGHT 2022 BY FERGUSON & SHAMAMIAN ARCHITECTS, LLP