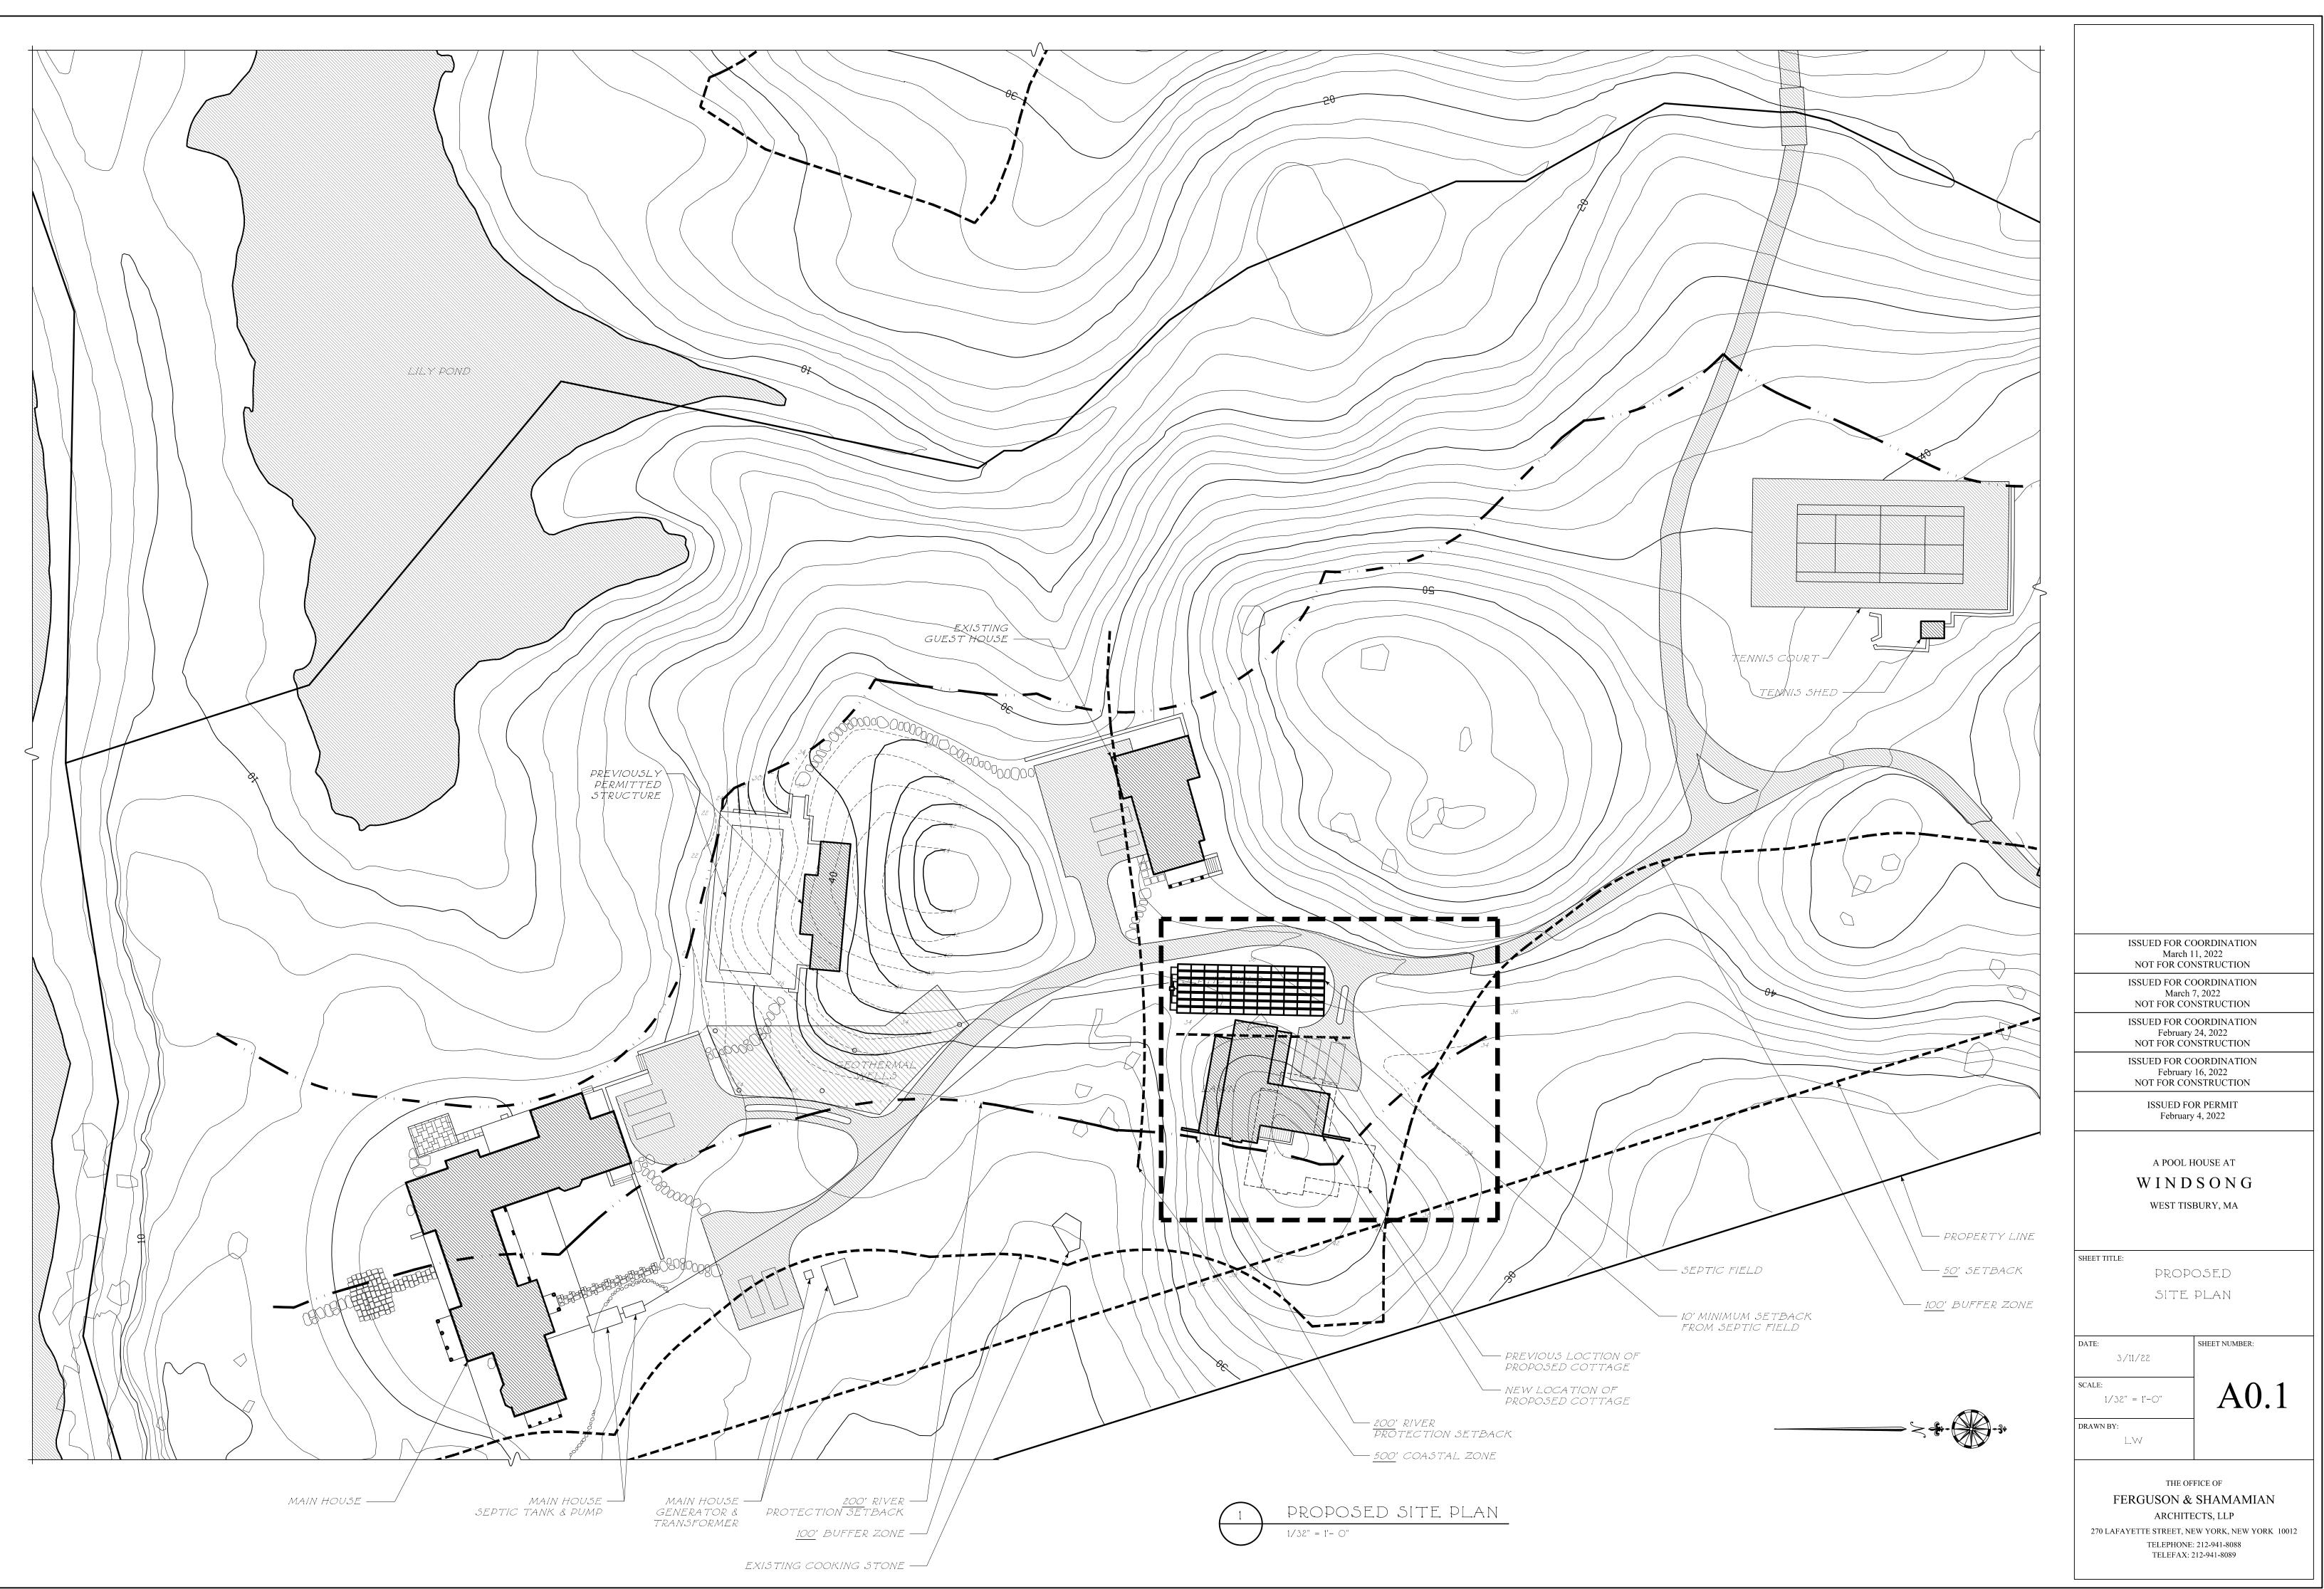

© COPYRIGHT 2022 BY FERGUSON & SHAMAMIAN ARCHITECTS, LLP

|                                                                                                                                                     | ISSUED FOR COORDINATION<br>March 11, 2022<br>NOT FOR CONSTRUCTION<br>ISSUED FOR COORDINATION<br>February 24, 2022                                                            |      |
|-----------------------------------------------------------------------------------------------------------------------------------------------------|------------------------------------------------------------------------------------------------------------------------------------------------------------------------------|------|
|                                                                                                                                                     | ISSUED FOR COORDINATION<br>February 16, 2022<br>NOT FOR CONSTRUCTION<br>ISSUED FOR PERMIT<br>February 4, 2022                                                                |      |
|                                                                                                                                                     | A POOL HOUSE AT<br><b>W I N D S O N G</b><br>West tisbury, ma                                                                                                                |      |
|                                                                                                                                                     | SHEET TITLE:<br>BASEMENT PLAN<br>DATE:<br>SHEET NUMBER:                                                                                                                      |      |
|                                                                                                                                                     | 3/11/22<br>SCALE:<br>1/4" = 1'-0"<br>DRAWN BY:<br>⊥₩                                                                                                                         | )    |
| 3 Q U A R E F O O T A G E C A L C S.<br>696 S Q. FT. = Basement<br>2,235 S Q. FT. = 1st Floor<br>675 S Q. FT. = 2nd Floor<br>5,606 S Q. FT. = TOTAL | THE OFFICE OF<br><b>FERGUSON &amp; SHAMAMIAN</b><br><b>ARCHITECTS, LLP</b><br>270 LAFAYETTE STREET, NEW YORK, NEW YORK 1<br>TELEPHONE: 212-941-8088<br>TELEFAX: 212-941-8089 | 0012 |