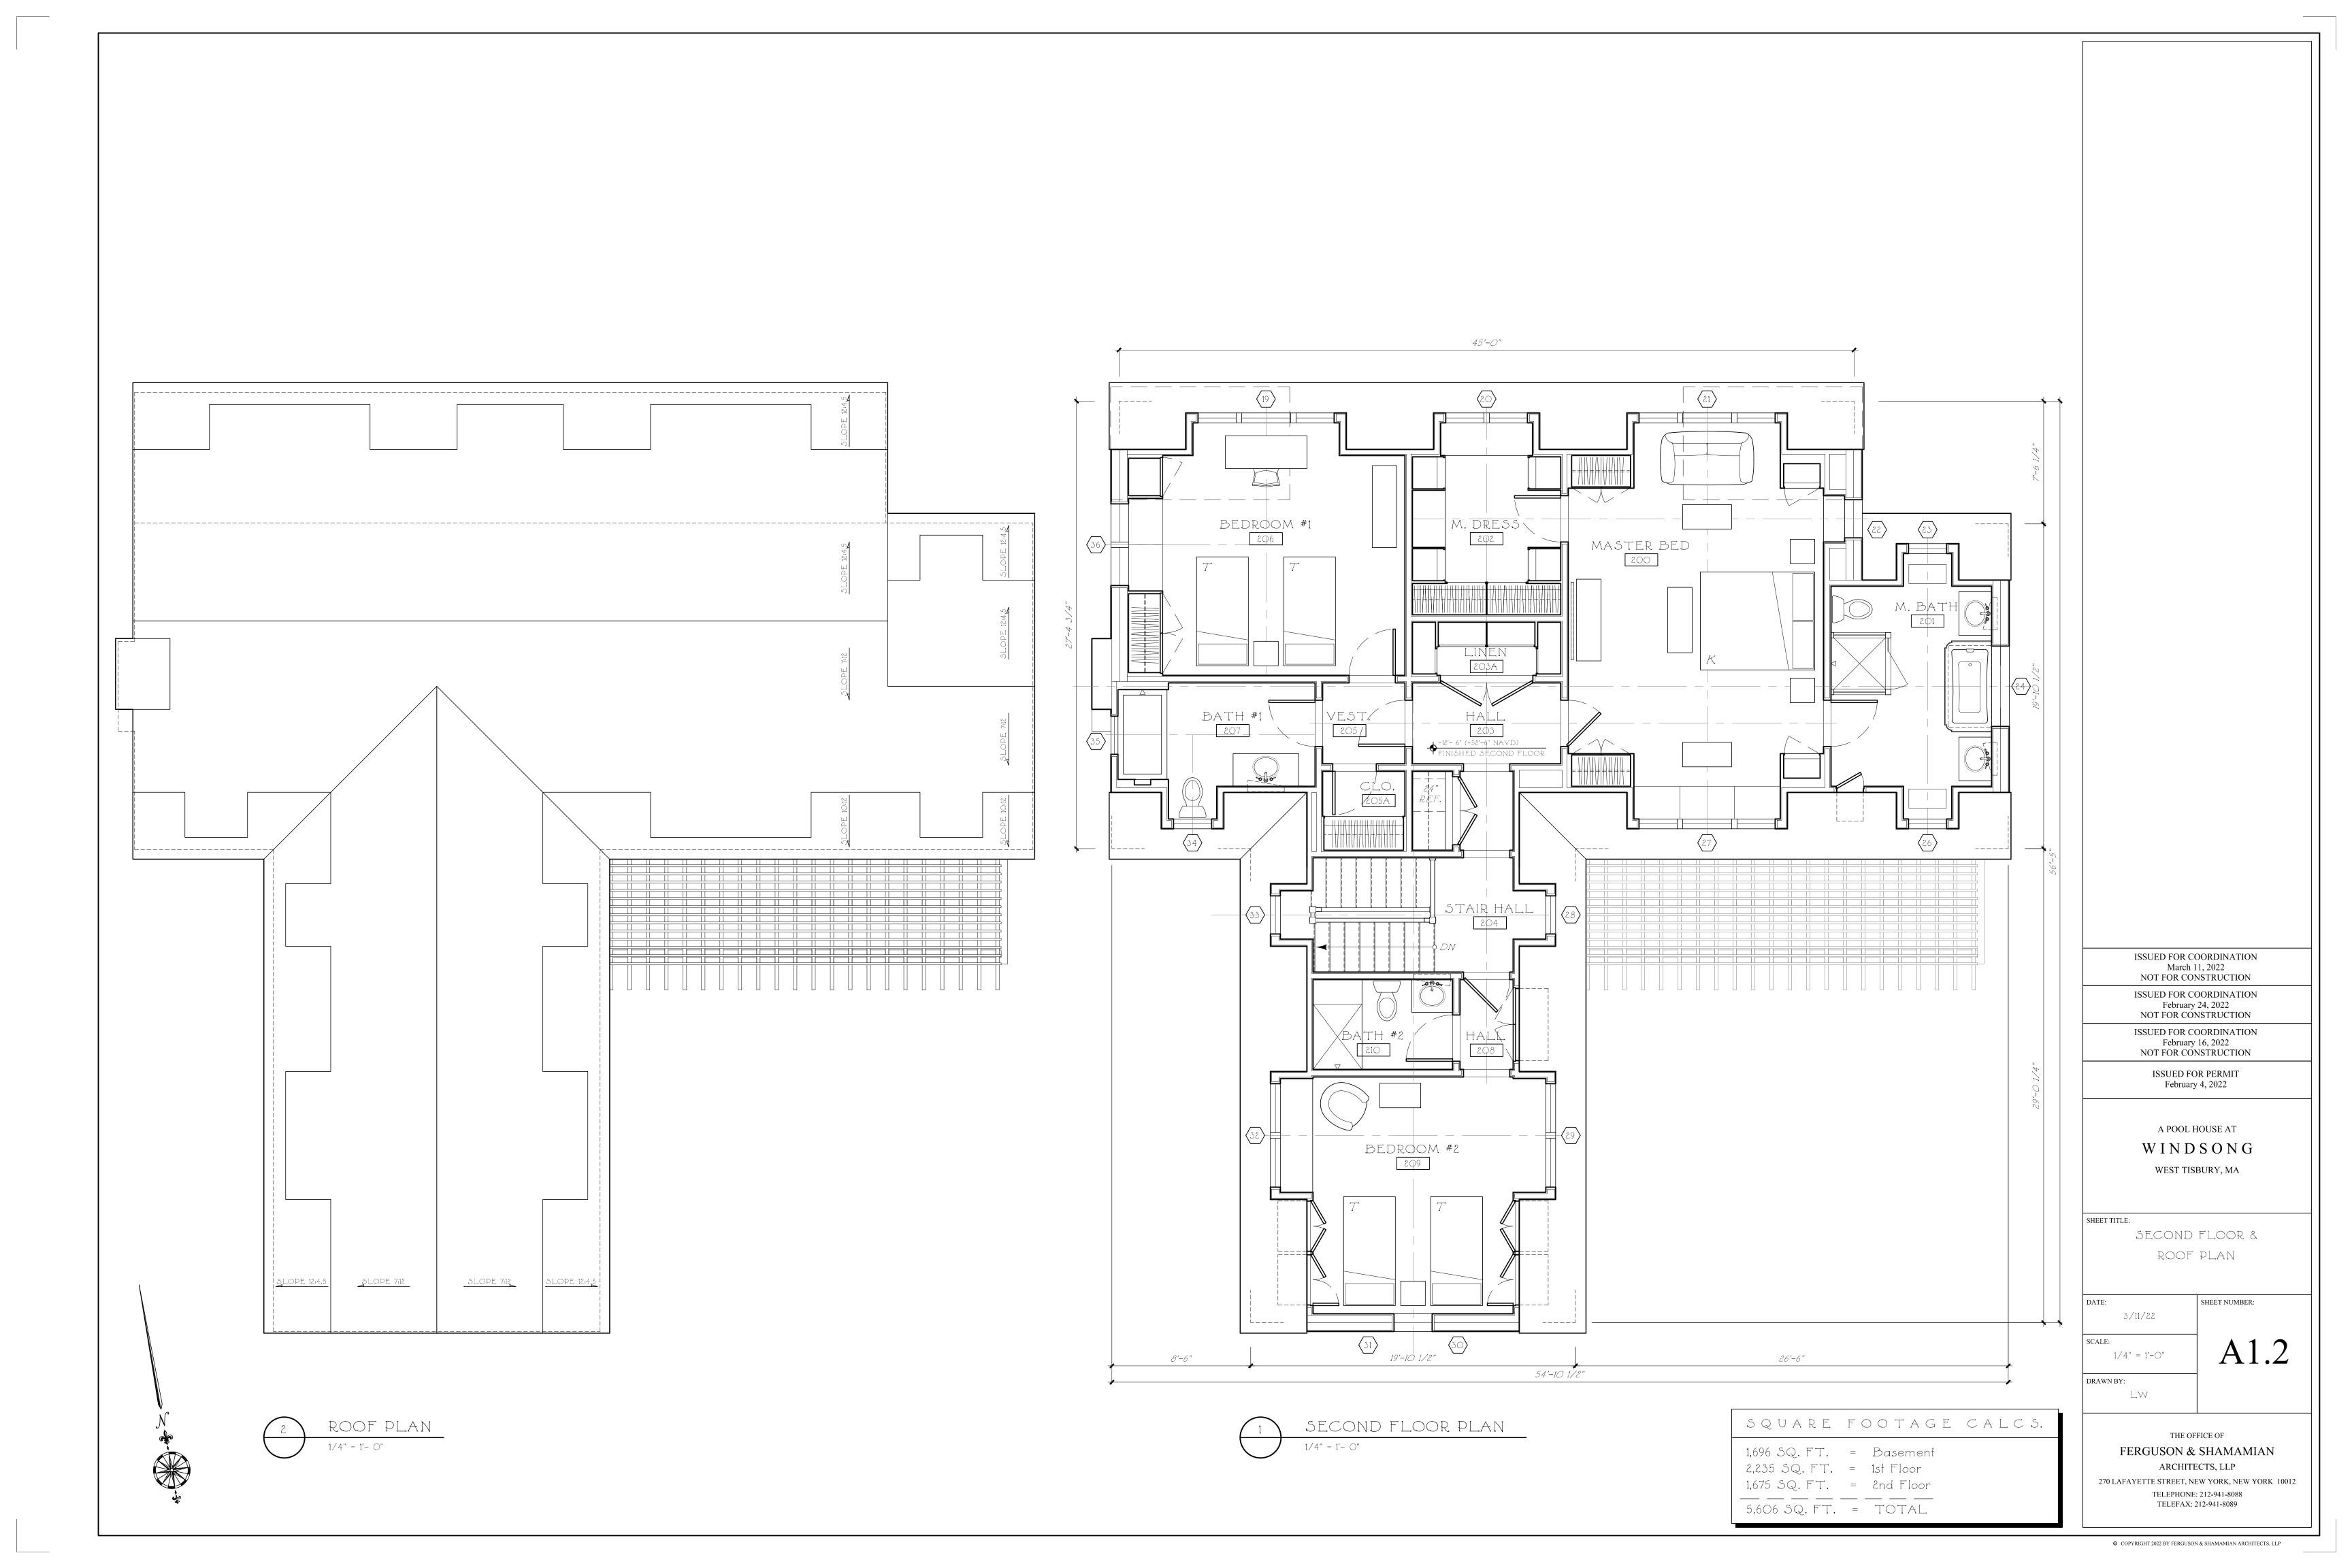

|
|                                                                                                                                      | DATE:<br>3/11/22<br>SCALE:<br>1/4" = 1'-O"<br>DRAWN BY:<br>LW                                                                                                                                                              |
| SQUARE FOOTAGE CALCS.<br>1,696 SQ. FT. = Basement<br>2,235 SQ. FT. = 1st Floor<br>1,675 SQ. FT. = 2nd Floor<br>5,606 SQ. FT. = TOTAL | THE OFFICE OF<br>FERGUSON & SHAMAMIAN<br>ARCHITECTS, LLP<br>270 LAFAYETTE STREET, NEW YORK, NEW YORK 10012<br>TELEPHONE: 212-941-8088<br>TELEFAX: 212-941-8089<br>© COPYRIGHT 2022 BY FERGUSON & SHAMAMIAN ARCHITECTS, LLP |





## ISSUED FOR COORDINATION March 11, 2022 NOT FOR CONSTRUCTION ISSUED FOR COORDINATION February 24, 2022 NOT FOR CONSTRUCTION ISSUED FOR COORDINATION February 16, 2022 NOT FOR CONSTRUCTION **ISSUED FOR PERMIT** February 4, 2022 A POOL HOUSE AT WINDSONG WEST TISBURY, MA SHEET TITLE: EXTERIOR ELEVATIONS DATE: SHEET NUMBER: 3/11/22 A2.0 SCALE: 1/4" = 1'-0" DRAWN BY: $\square \vee$ THE OFFICE OF FERGUSON & SHAMAMIAN ARCHITECTS, LLP 270 LAFAYETTE STREET, NEW YORK, NEW YORK 10012 TELEPHONE: 212-941-8088 TELEFAX: 212-941-8089

© COPYRIGHT 2022 BY FERGUSON & SHAMAMIAN ARCHITECTS, LLP



## ISSUED FOR COORDINATION March 11, 2022 NOT FOR CONSTRUCTION ISSUED FOR COORDINATION February 24, 2022 NOT FOR CONSTRUCTION ISSUED FOR COORDINATION February 16, 2022 NOT FOR CONSTRUCTION ISSUED FOR PERMIT Feb