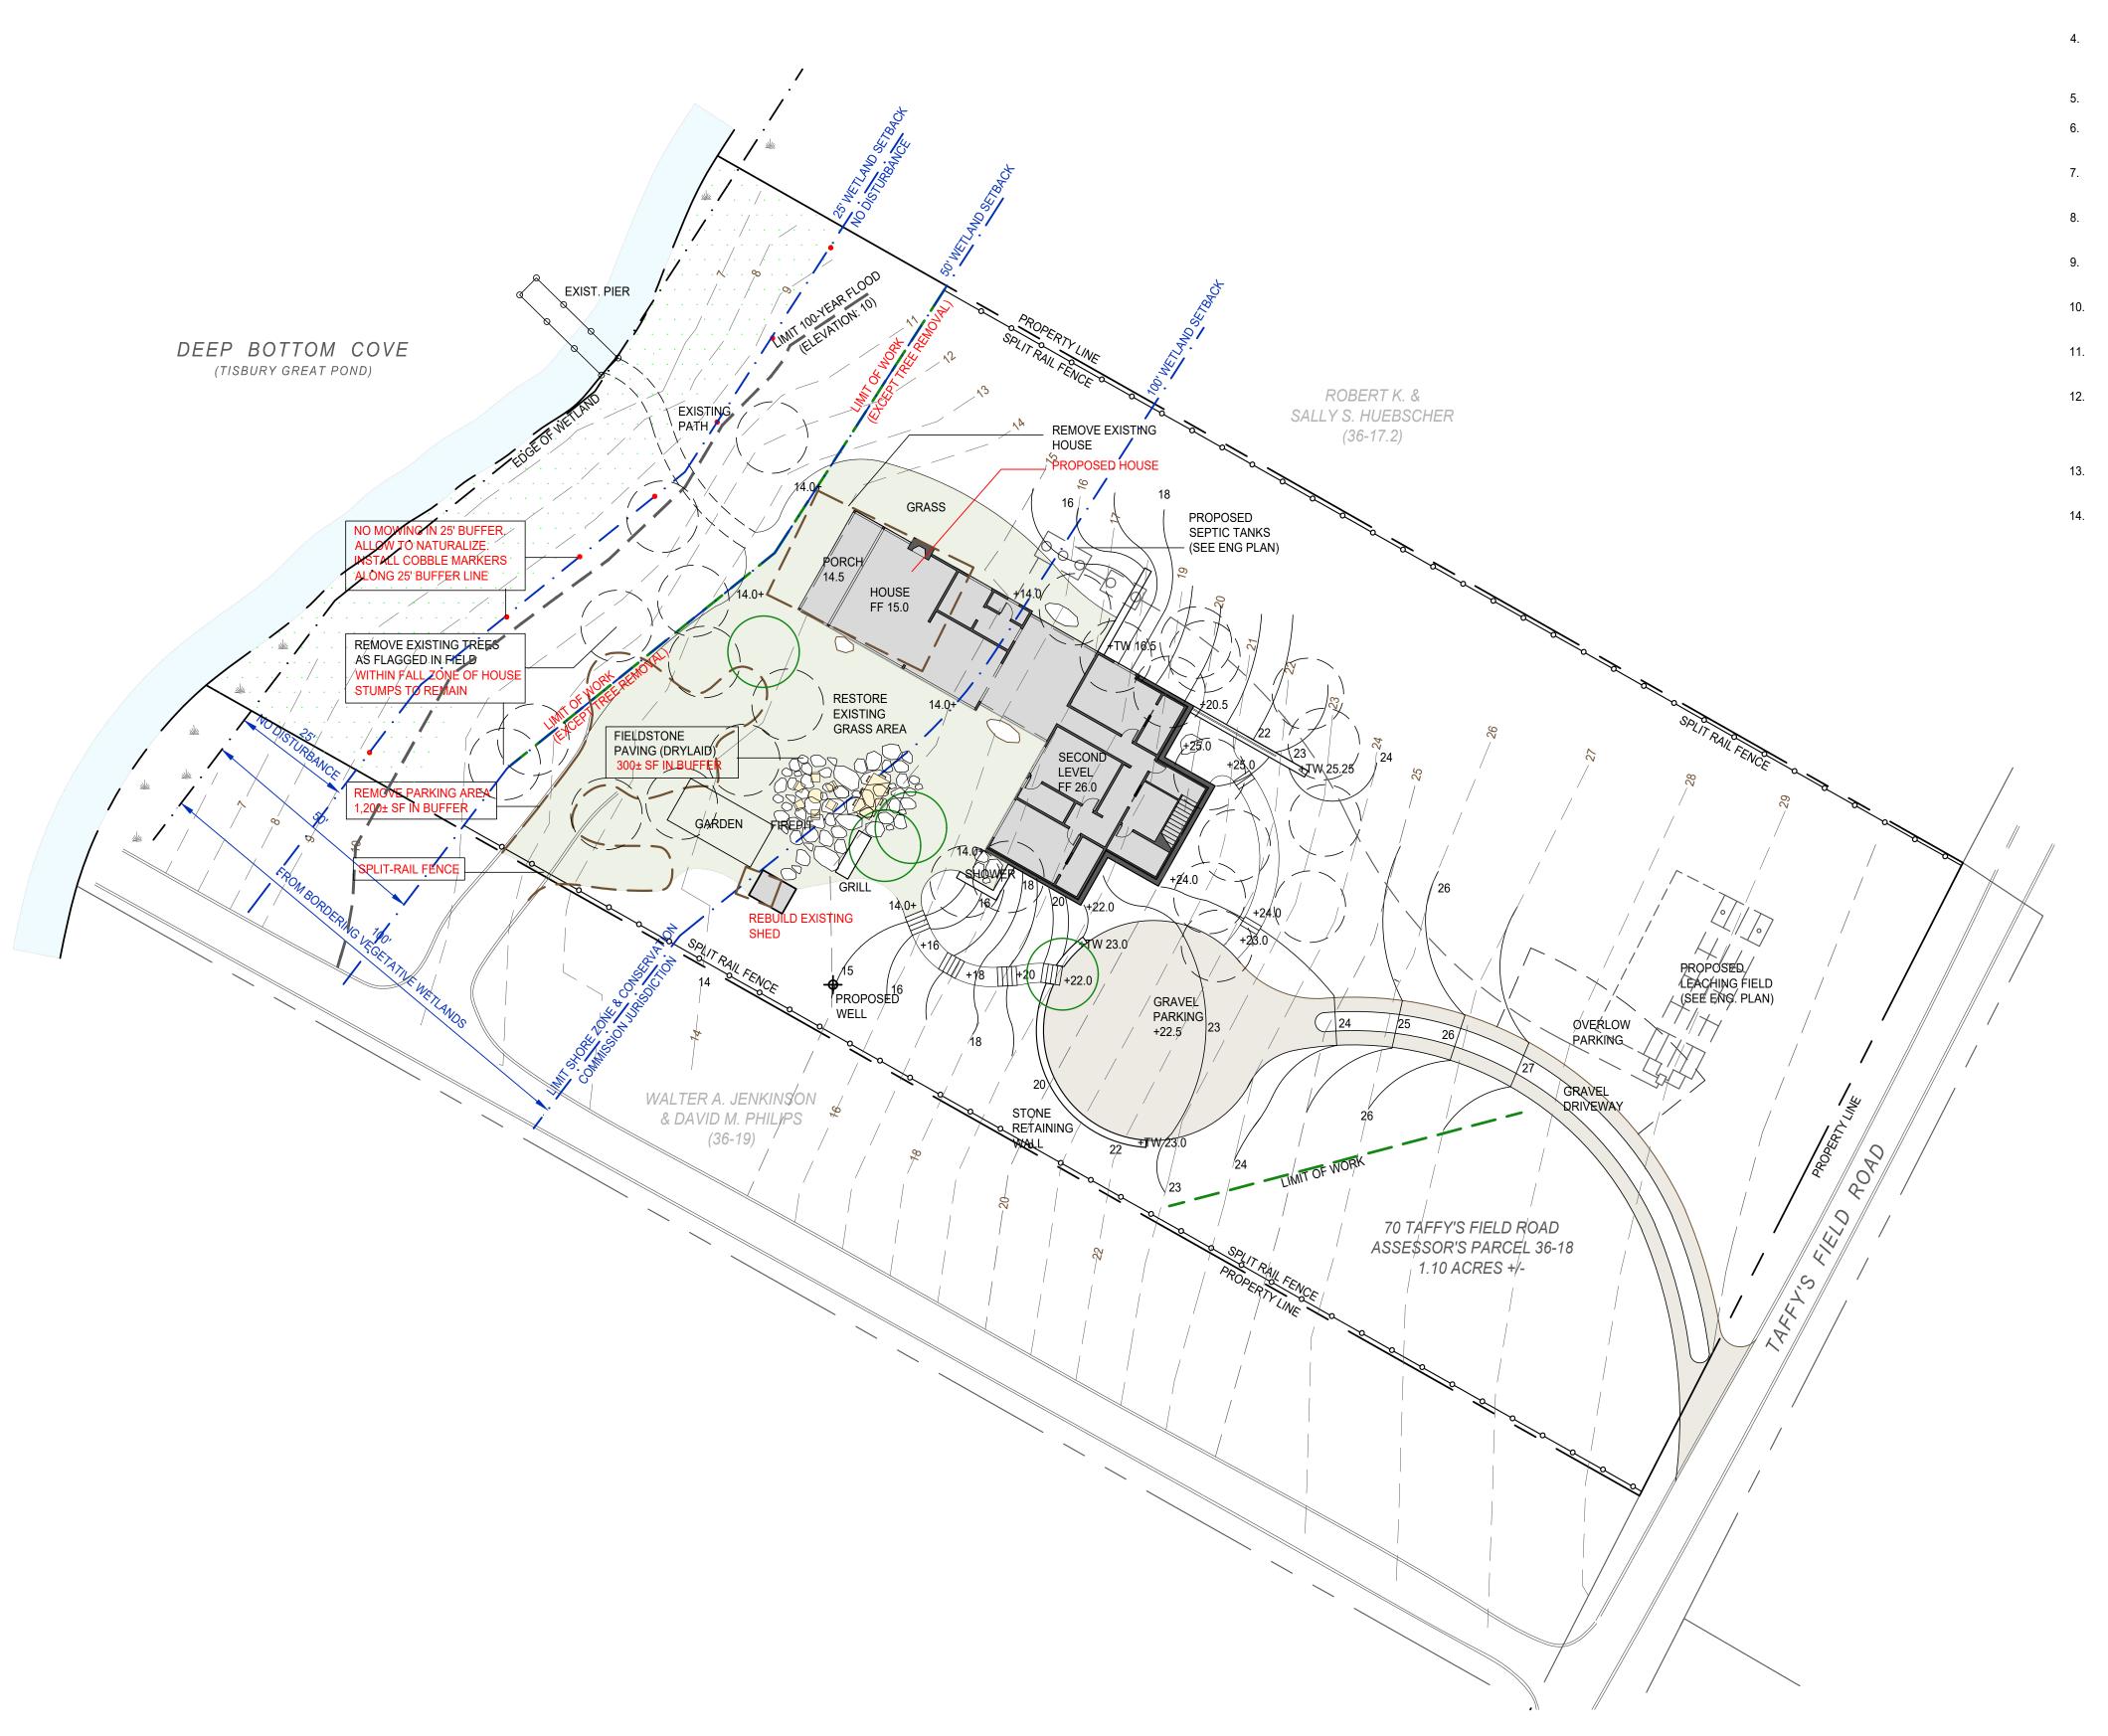

## **BOYD RESIDENCE**

TAFFY'S FIELD ROAD WEST TISBURY, MA

PROJECT NUMBER: 2024
DRAWN BY: JC
CHECKED BY: KMH
SCALE: I"=20'
DATE: 08.19.20

CONCOMM: 08.19.20
CONCOMM (REVISED) 09.21.20

PLANTING LEGEND

GRASS-FESCUE MIX:
25% SHEEP FESCUE
25% HARD FESCUE
25% CHEWINGS FESCUE
25% CREEPING RED FESCUE

TREE TO BE REMOVED, TYP.

LIMIT OF WORK (SILTATION FENCE)

 $\bigcap^{\mathsf{N}}$ 

LANDSCAPE PLAN