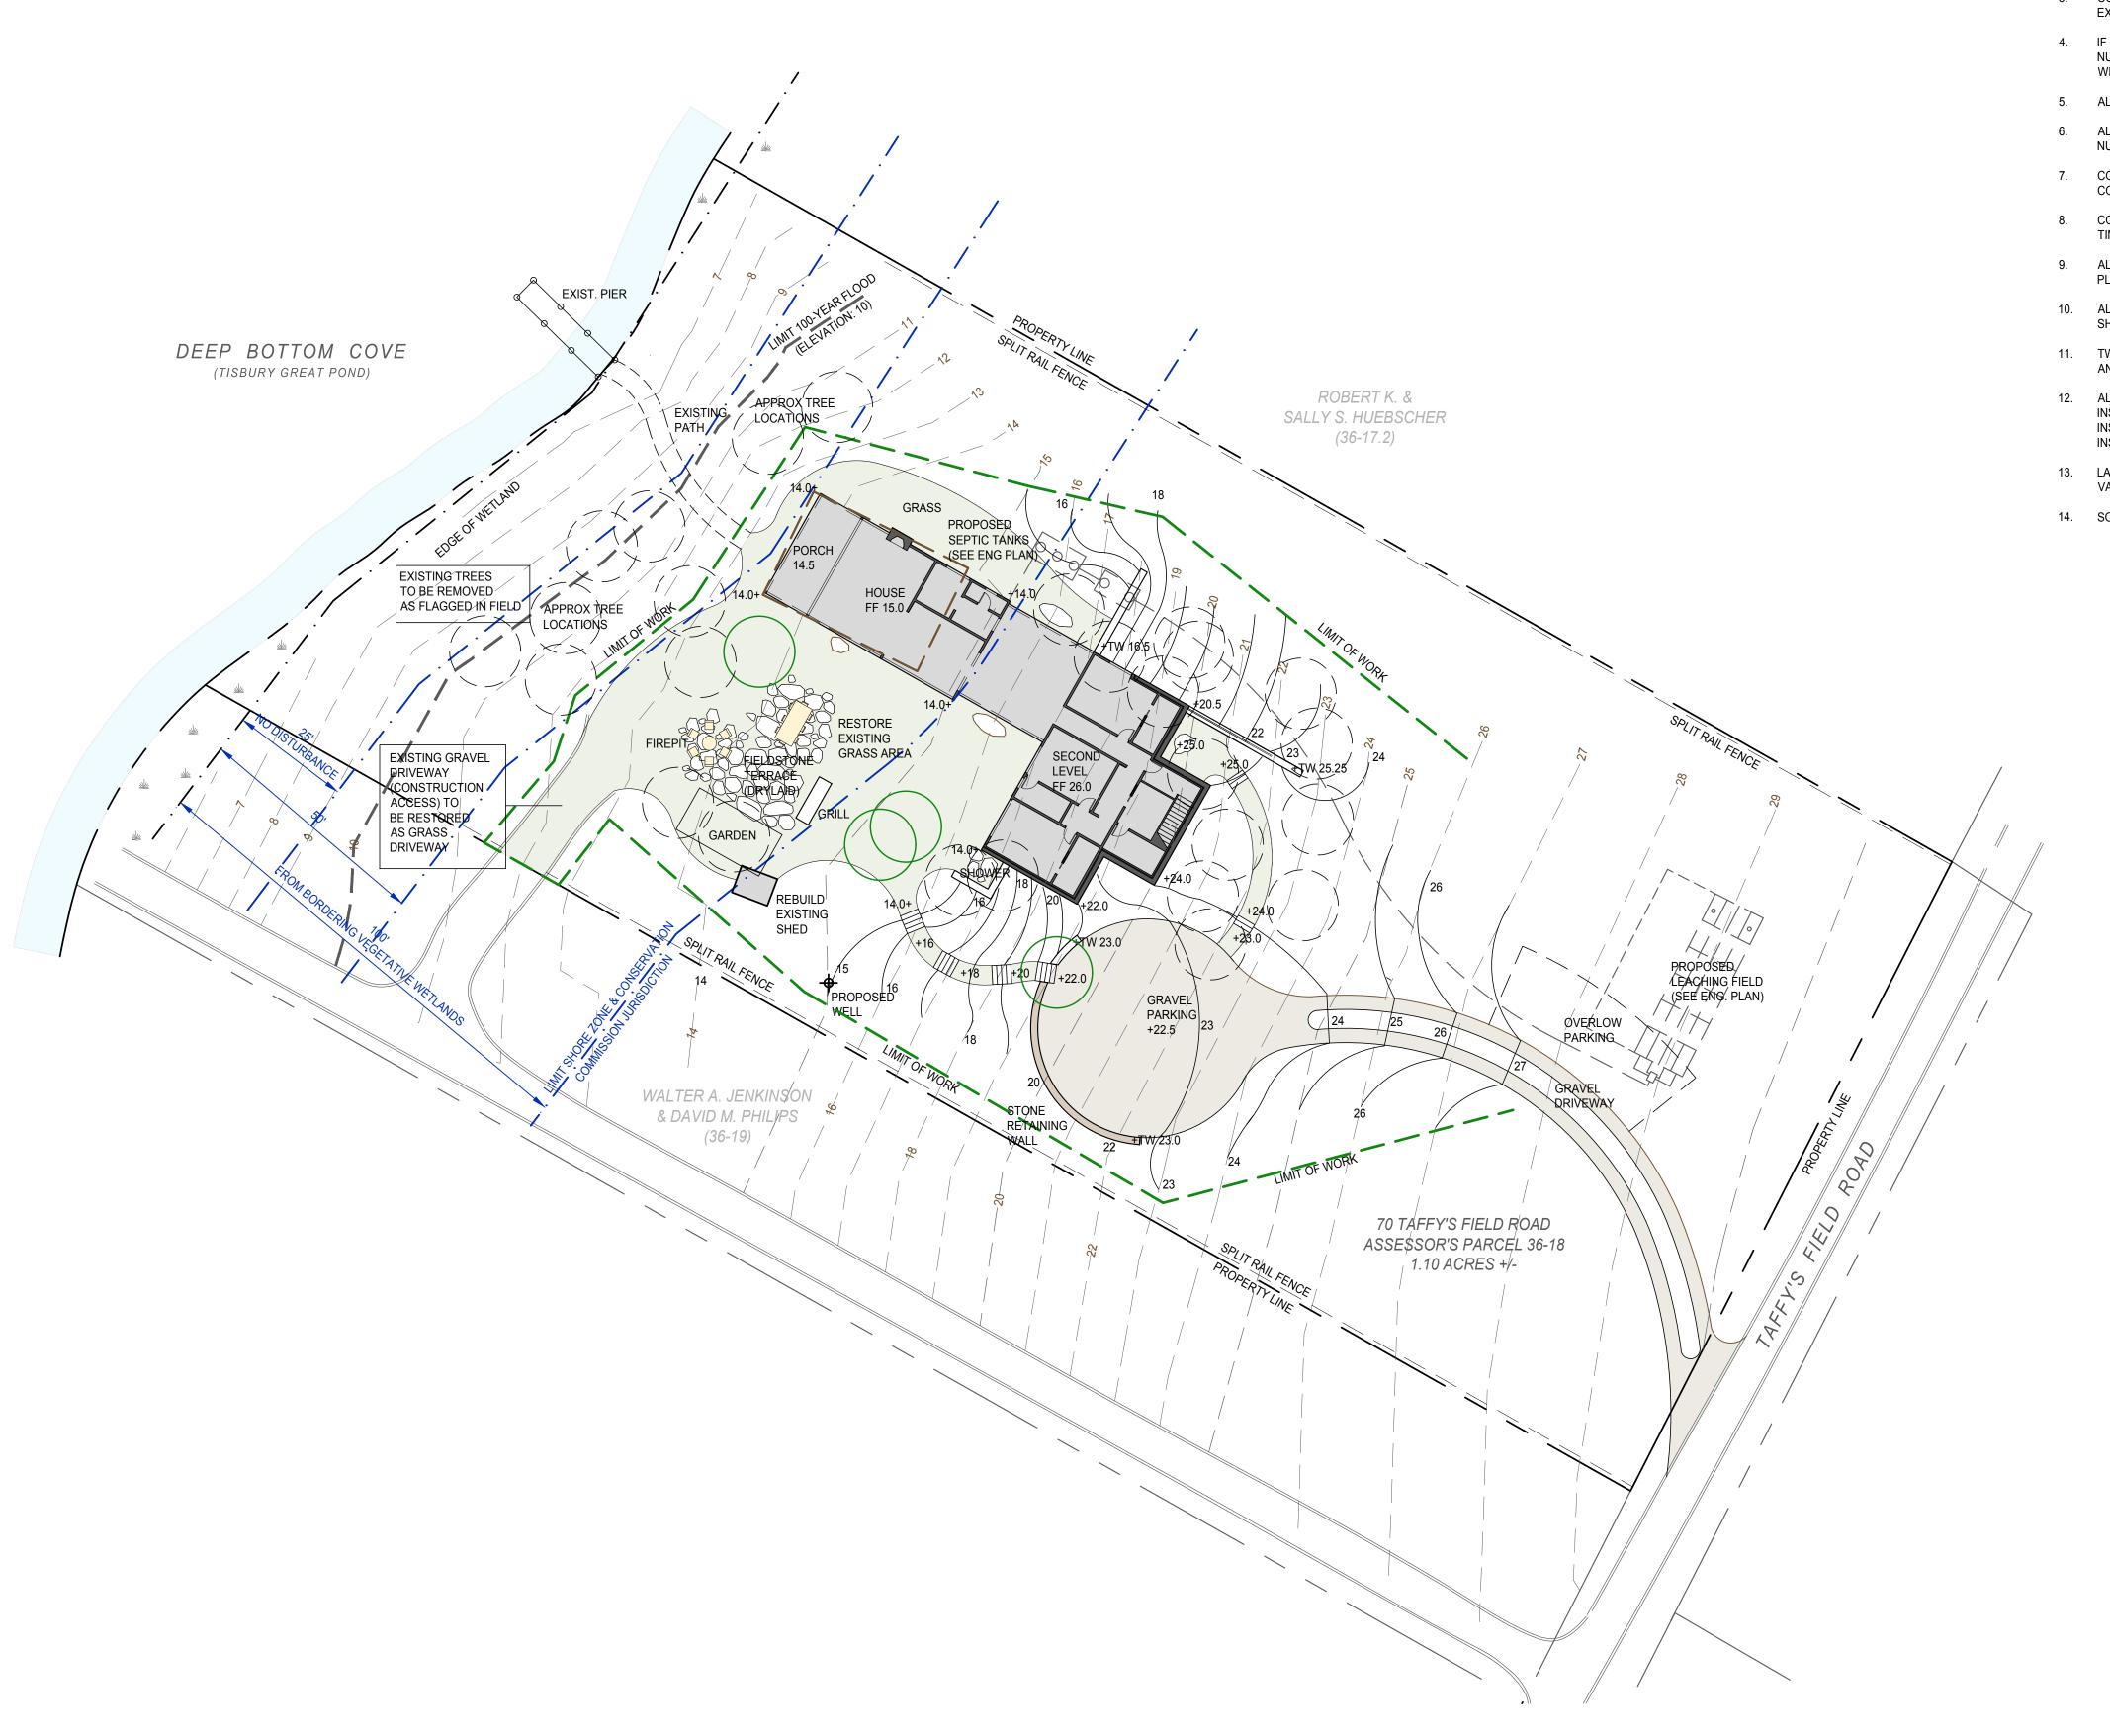

## **BOYD RESIDENCE**

TAFFY'S FIELD ROAD WEST TISBURY, MA

> PROJECT NUMBER: DRAWN BY: CHECKED BY: SCALE: DATE: 08.19.20

> > CONCOMM: 08.19.20

I"=20'

PLANTING LEGEND

GRASS-FESCUE MIX:
25% SHEEP FESCUE
25% HARD FESCUE
25% CHEWINGS FESCUE
25% CREEPING PED FESCUE 25% CREEPING RED FESCUE

TREE TO BE REMOVED, TYP.

LIMIT OF WORK (SILTATION FENCE)

LANDSCAPE PLAN