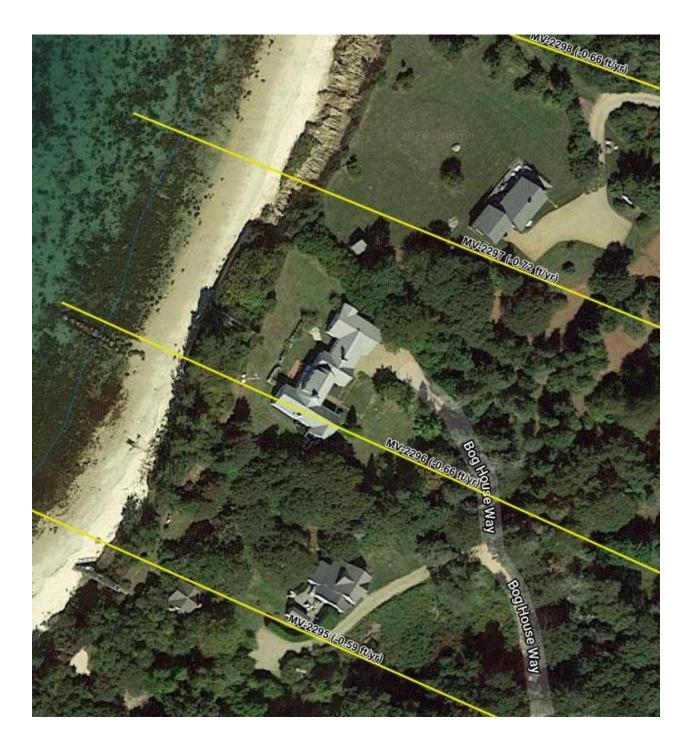

As requested, the following is the shoreline erosion data relative to the above referenced site. Shoreline data has been obtained from Coastal Zone Managements (CZM) online GIS database. The long-term erosion rate for this site is listed as 0.66 ft/year. The property is protected by a vertical timber bulkhead that was originally installed in the 50's and was rebuilt after Hurricane Bob in 1991. The shortest distance from the existing dwelling to the top of the coastal bank is 38'.