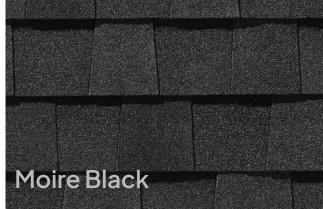

GOTHARD RESIDENCE

EXISTING STUDIO & GUEST HOUSE

EXISTING STUDIO & GUEST HOUSE

**EXISTING DRIVEWAY CONDITION** 

7 INNER DOOR 102 1/4" = 1'-0"

4

Solar Array

**Proposed Roofing Material** 