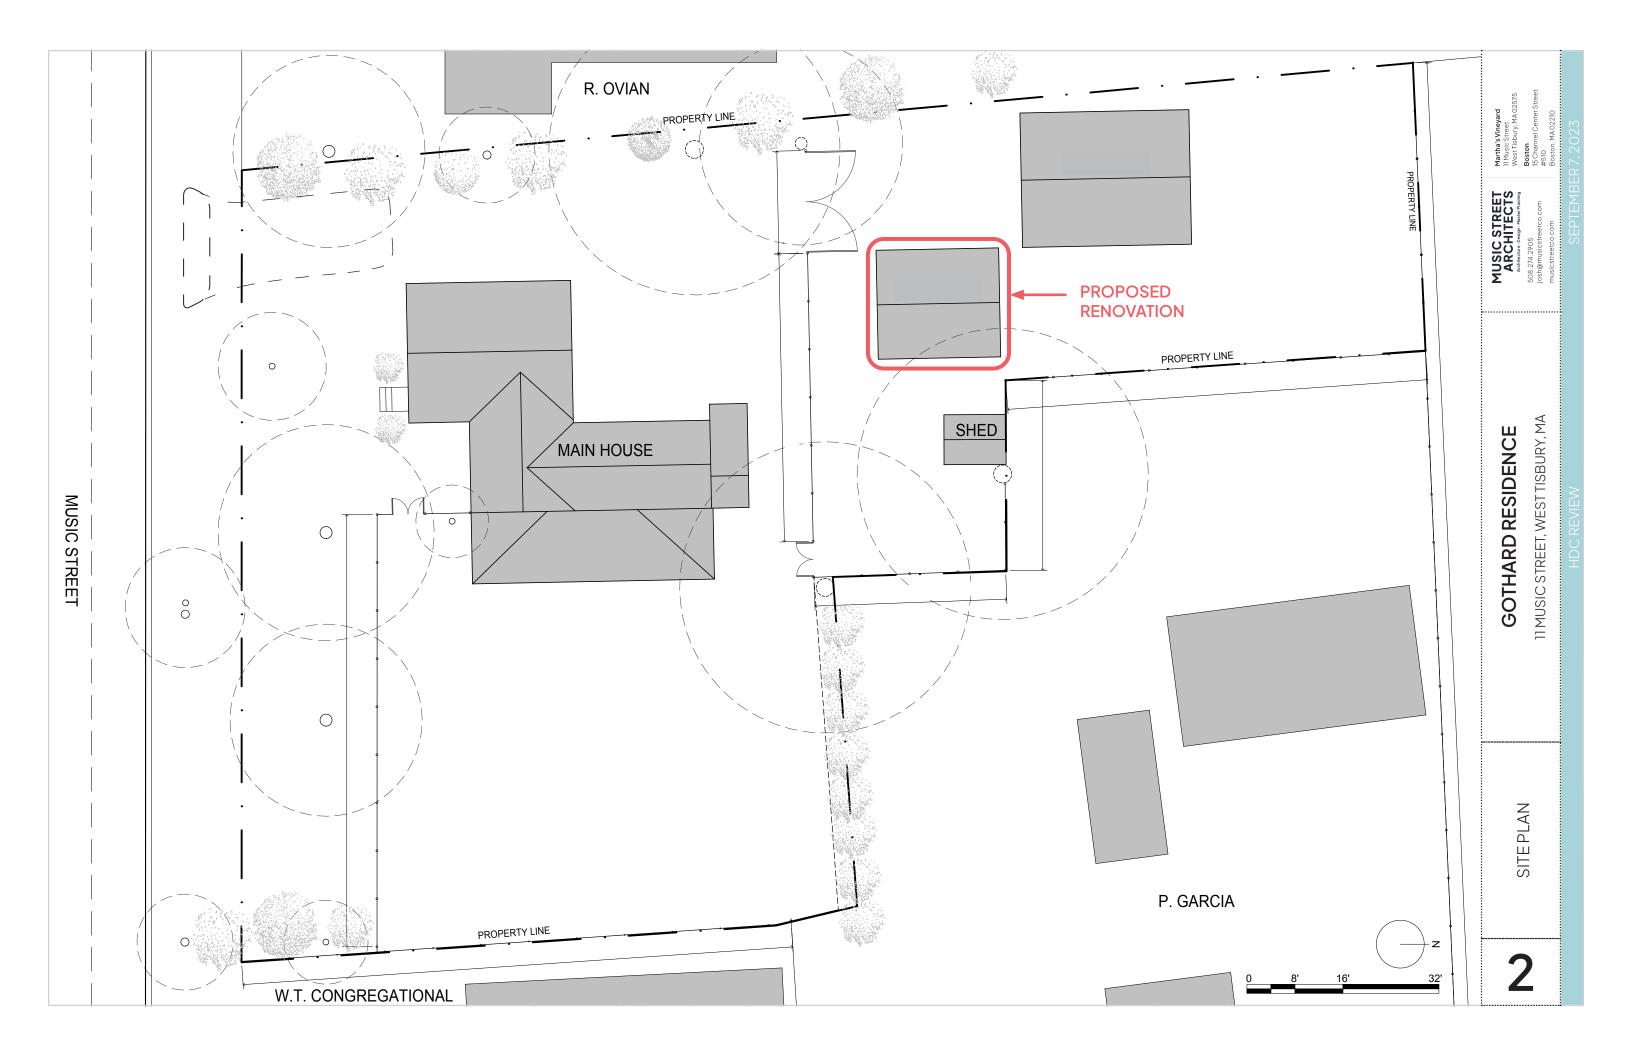

GOTHARD RESIDENCE

EXISTING STUDIO & GUEST HOUSE

EXISTING STUDIO & GUEST HOUSE

**EXISTING DRIVEWAY CONDITION** 

7 INNER DOOR 102 1/4" = 1'-0"

4

Solar Array

**Proposed Roofing Material** 