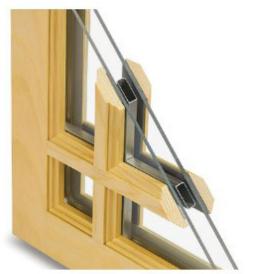

11 MUSIC STREET, WEST TISBURY, MA

FIXTURES

Paired with SDL bars on the exterior of the glass, a spacer bar is installed between the glass, creating an even closer match to the Authentic Divided Lite look.

## Simulated Divided Lite with Spacer Bar

**Double Hung Windows**