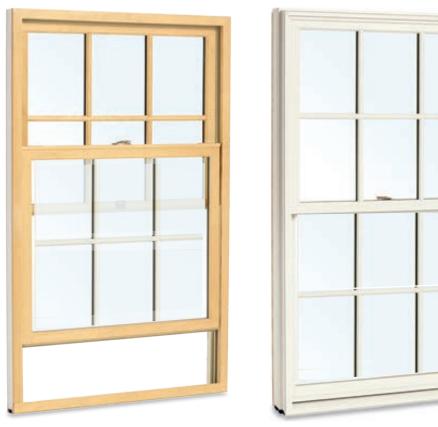

EWAY CONDITION** 







7 INNER DOOR 102 1/4" = 1'-0"

4



Solar Array





**Proposed Roofing Material** 



Existing Exterior Trim Details to be Replicated



Driveway Material - Granite Apron & Pea Stone



Exisitng Exterior Siding Materials to be Replicated

5

GOTHARD RESIDENCE

11 MUSIC STREET, WEST TISBURY, MA

MATERIALS

## Dominion Gooseneck Light

Light Source: Incandescent/GU24

Shade Size: 16" Shade Shade Finish: 200-White

Gooseneck Arm Finish: Same as Shade

Shade Accessory: None Mounting Accessory: None

Socket Type: E26



11 MUSIC STREET, WEST TISBURY, MA

FIXTURES



Paired with SDL bars on the exterior of the glass, a spacer bar is installed between the glass, creating an even closer match to the Authentic Divided Lite look.

## Simulated Divided Lite with Spacer Bar



**Double Hung Windows**