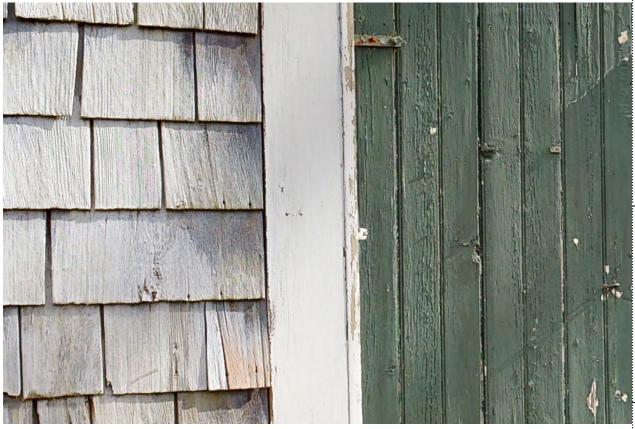

Existing Exterior Trim Details to be Replicated

Driveway Material - Granite Apron & Pea Stone

Exisitng Exterior Siding Materials to be Replicated

5

GOTHARD RESIDENCE

11 MUSIC STREET, WEST TISBURY, MA

MATERIALS