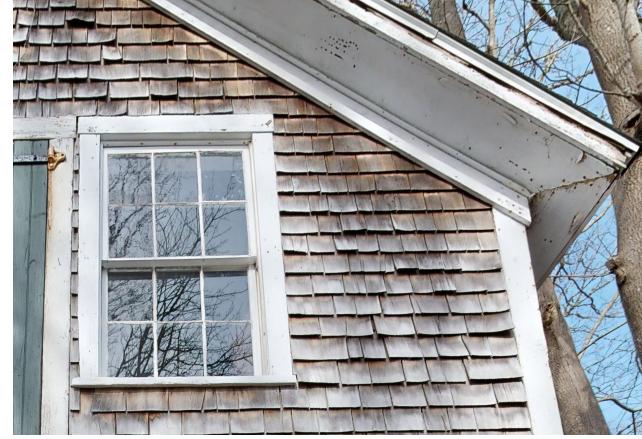

Existing Exterior Trim Details to be Replicated

Driveway Material - Granite Apron & Pea Stone

Exisitng Exterior Siding Materials to be Replicated

5

GOTHARD RESIDENCE

11 MUSIC STREET, WEST TISBURY, MA

MATERIALS