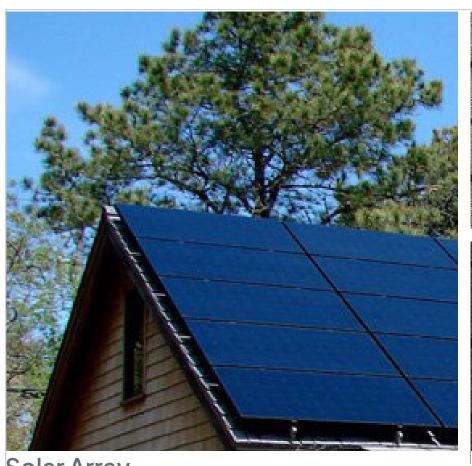

GOTHARD RESIDENCE

EXISTING STUDIO & GUEST HOUSE

EXISTING STUDIO & GUEST HOUSE

**EXISTING DRIVEWAY CONDITION** 

7 INNER DOOR 102 1/4" = 1'-0"

4

Solar Array

**Proposed Roofing Material** 