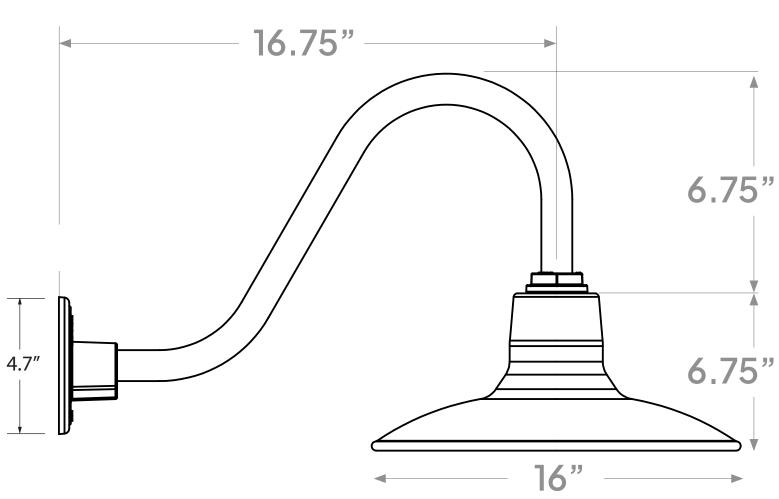

## Dominion Gooseneck Light

Light Source: Incandescent/GU24

Shade Size: 16" Shade Shade Finish: 200-White

Gooseneck Arm Finish: Same as Shade

Shade Accessory: None Mounting Accessory: None

Socket Type: E26