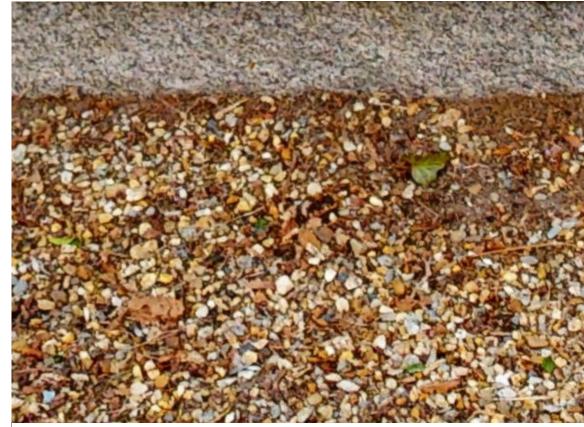

Existing Exterior Trim Details to be Replicated

Driveway Material - Granite Apron & Pea Stone

Exisitng Exterior Siding Materials to be Replicated

5

GOTHARD RESIDENCE

11 MUSIC STREET, WEST TISBURY, MA

MATERIALS